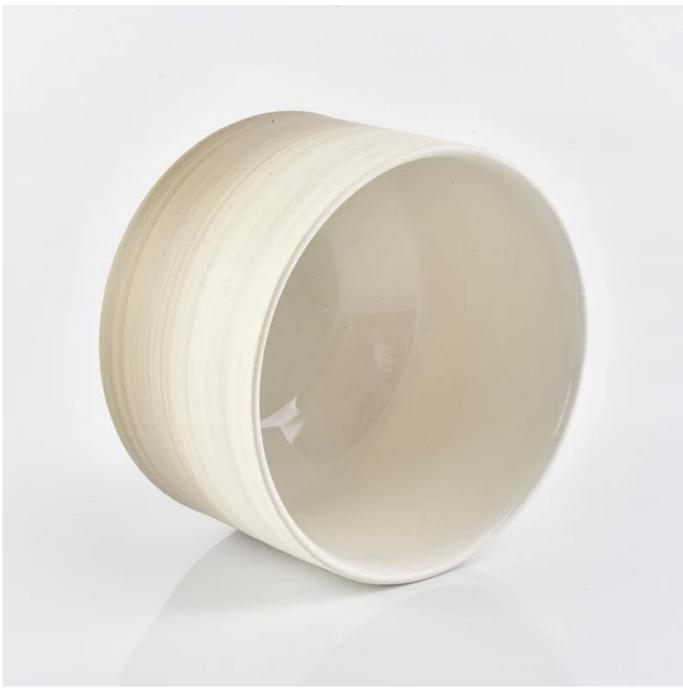

# Specification

Product name In bulk empty personalized luxury ceramic vessel for candle making

Top dia:101mm Bottom dia: 57.5mm Max dia:102mm

Size

Height: 80mm Weight:186g Capacity: 456ml

Delivery time  $\,$  Within 35 days after the sample and order confirmed  $\,$  Why Choose Us