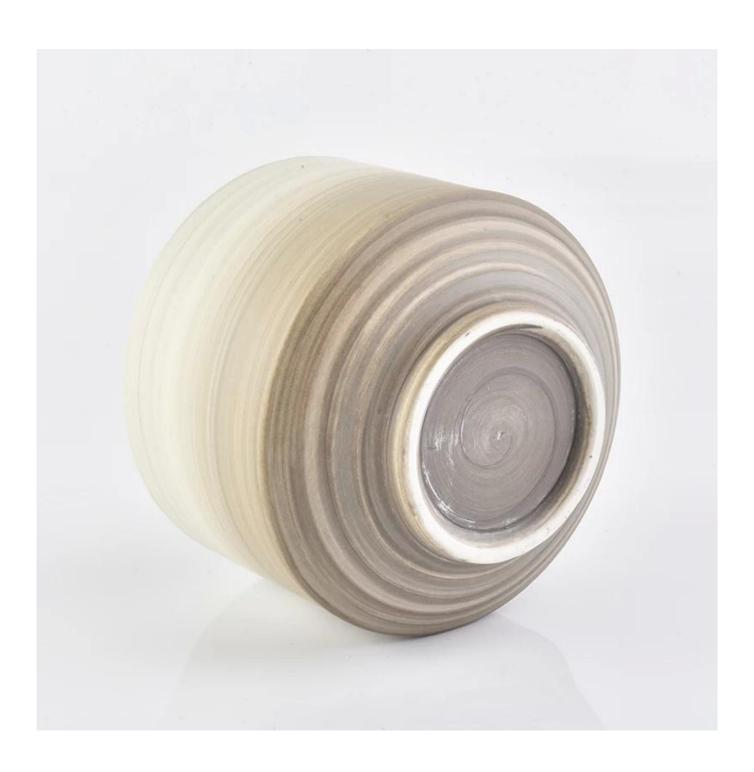

# Specification

Product name In bulk empty personalized luxury ceramic vessel for candle making

Top dia:101mm Bottom dia: 57.5mm Max dia:102mm

Size

Height: 80mm Weight:186g Capacity: 456ml

Delivery time  $\,$  Within 35 days after the sample and order confirmed  $\,$  Why Choose Us