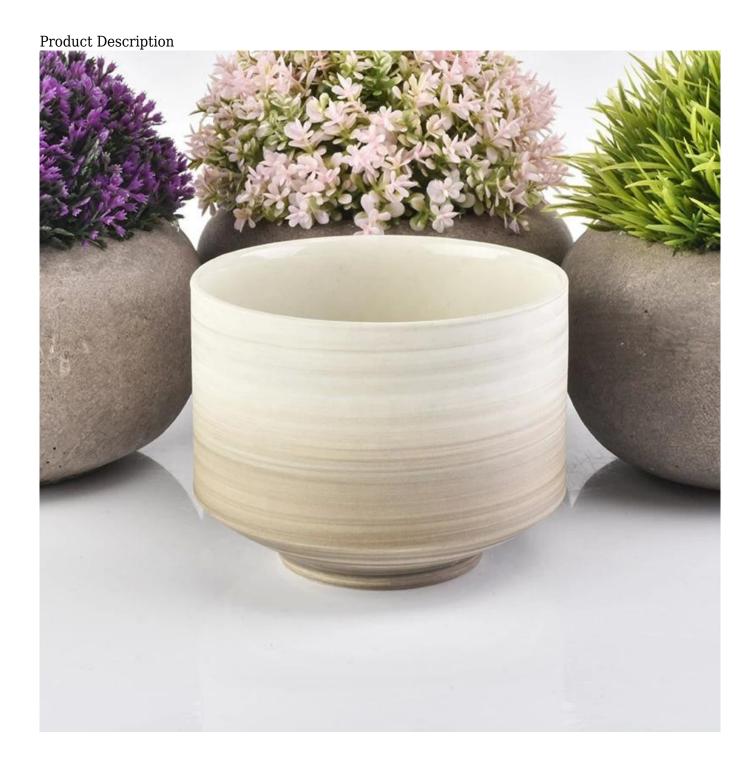

# Specification

Product name In bulk empty personalized luxury ceramic vessel for candle making

Top dia:101mm Bottom dia: 57.5mm Max dia:102mm

Size

Height: 80mm Weight:186g Capacity: 456ml

Delivery time  $\,$  Within 35 days after the sample and order confirmed  $\,$  Why Choose Us