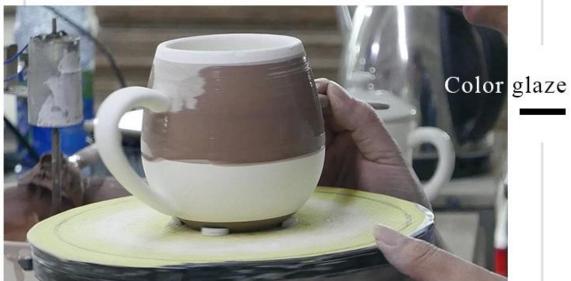

mm Bottom dia: 89mm Height: 41mm Weight: 272g Capacity: 115ml                          |  |
| Packing  Normal packing, Individual gift box, PVC bobox, color box, white box, etc |                                                                                                   |  |

| Delivery time  | Within 35 days after the sample and order confirmed                     |
|----------------|-------------------------------------------------------------------------|
| IPSVMANT TARM  | 30% deposit by T/T in advance and the balance against the copy of B/L   |
| Sninmani       | By sea,by air,by Express and your shipping agent is acceptable          |
| Usage Occasion | Home decor, Wedding Decoration, Wedding Favors, Decoration enhancement, |

#### **Process Craft**

### **DEEP PROCESSING**







#### **Service Story**

Someone ask me, why Sunny Glassware is **the supplier of 80% fragrance brands in the United State**, take a second to listen to my story about<u>candle holders</u> order, you will understand Sunny always stay with you whatever it happens.

Last summer was really a great experience to us, J placed a big order with mass candle holders to Sunny Glassware at August 2018, everyone was so exciting and wanted to make it perfect .



Everything goes very well at the beginning, fast move, perfect communication, all is good. A small accessory became a big bomb which is out of our expectation, J wanted us to buy this small accessory in China but he told us this is a very difficult stuff, we digged 7 factories and one of them told us they can produce it. We are happy to kno