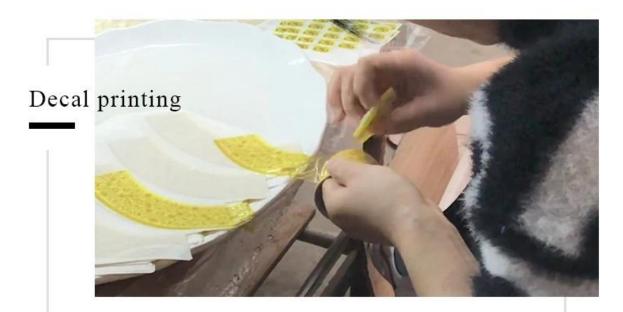

89mm Bottom dia: 89mm Height: 41mm Weight: 272g Capacity: 115ml                          |  |
| Packing  Normal packing, Individual gift box, PVC bobox, color box, white box, etc |                                                                                                   |  |

| Delivery time  | Within 35 days after the sample and order confirmed                     |
|----------------|-------------------------------------------------------------------------|
| IPSVMANT TARM  | 30% deposit by T/T in advance and the balance against the copy of B/L   |
| Sninmani       | By sea,by air,by Express and your shipping agent is acceptable          |
| Usage Occasion | Home decor, Wedding Decoration, Wedding Favors, Decoration enhancement, |

#### **Process Craft**

### **DEEP PROCESSING**







#### **Service Story**

Someone ask me, why Sunny Glassware is **the supplier of 80% fragrance brands in the United State**, take a second to listen to my story about<u>candle holders</u> order, you will understand Sunny always stay with you whatever it happens.

Last summer was really a great experience to us, J placed a big order with mass candle holders to Sunny Glassware at August 2018, everyone was so exciting and wanted to make it perfect .



Everything goes very well at the beginning, fast move, perfect communication, all is good. A small accessory became a big bomb which is out of our expectation, J wanted us to buy this small accessory in China but he told us this is a very difficult stuff, we digged 7 factories and one of them told us they can produce it. We are happy to k