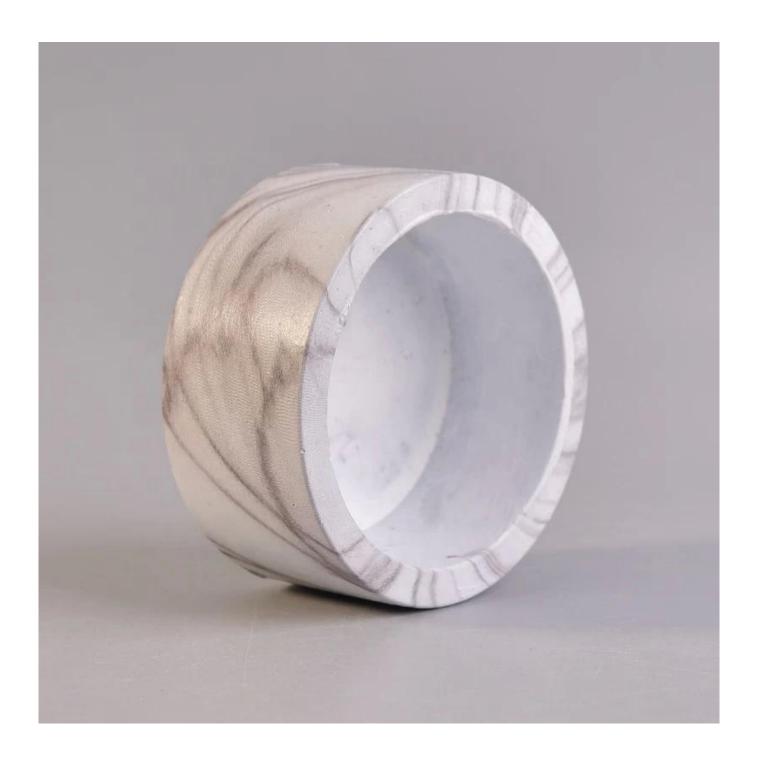

# Hurricane concrete candle containers round candle vessel wholesales

#### **Product Description**

This cement  ${f candle\ holder}$  is handpainted with our perfessional team. Customized colors are acceptable.

| Product name                                                                       | Hurricane concrete candle containers round candle vessel wholesales                               |  |
|------------------------------------------------------------------------------------|---------------------------------------------------------------------------------------------------|--|
| Sample time                                                                        | <ol> <li>5 days if at exist shaped and size</li> <li>15 days if need new shape or size</li> </ol> |  |
| Measure(mm)                                                                        | Top dia: 89mm Bottom dia: 89mm Height: 41mm Weight: 272g Capacity: 115ml                          |  |
| Packing  Normal packing, Individual gift box, PVC bobox, color box, white box, etc |                                                                                                   |  |