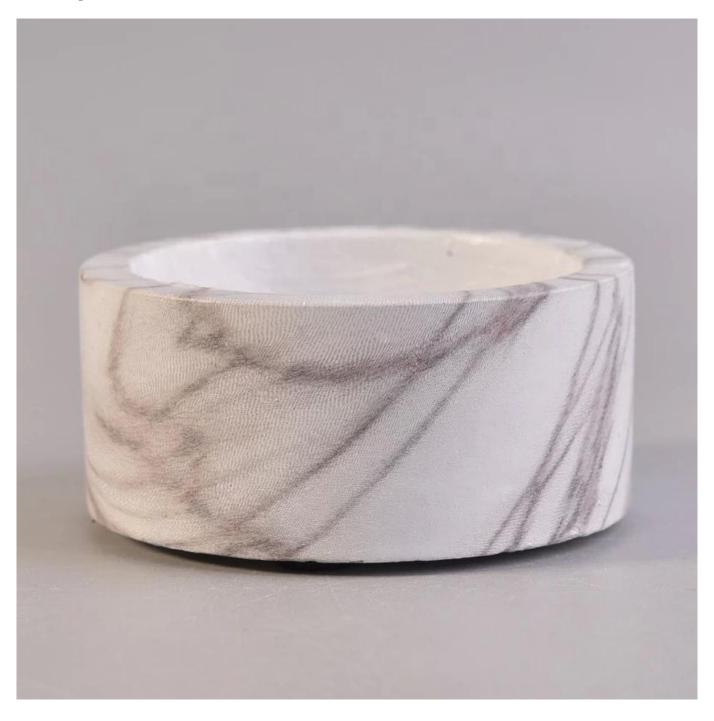

#### **Product Description**

This cement  ${f candle\ holder}$  is handpainted with our perfessional team. Customized colors are acceptable.

| Product name                                                                       | Hurricane concrete candle containers round candle vessel wholesales                               |  |
|------------------------------------------------------------------------------------|---------------------------------------------------------------------------------------------------|--|
| Sample time                                                                        | <ol> <li>5 days if at exist shaped and size</li> <li>15 days if need new shape or size</li> </ol> |  |
| Measure(mm)                                                                        | Top dia: 89mm Bottom dia: 89mm Height: 41mm Weight: 272g Capacity: 115ml                          |  |
| Packing  Normal packing, Individual gift box, PVC bobox, color box, white box, etc |                                                                                                   |  |