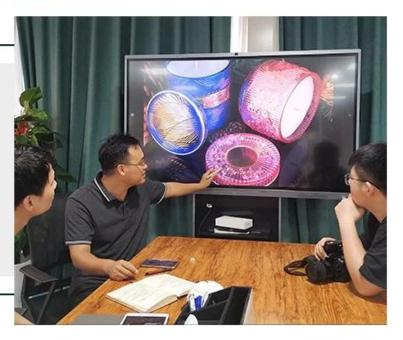

# Hurricane concrete candle containers round candle vessel wholesales



### Achieve Customers' Ideas

get your ideas becoming creative fragrance products and

sell them very well

### Award-winning Design Team

won the trust of many upscale brands





### Excellent After-service

problem solved within 24 hours

#### **Product Description**

This cement  ${f candle\ holder}$  is handpainted with our perfessional team. Customized colors are acceptable.





| Product name                                                                       | Hurricane concrete candle containers round candle vessel wholesales                               |  |
|------------------------------------------------------------------------------------|---------------------------------------------------------------------------------------------------|--|
| Sample time                                                                        | <ol> <li>5 days if at exist shaped and size</li> <li>15 days if need new shape or size</li> </ol> |  |
| Measure(mm)