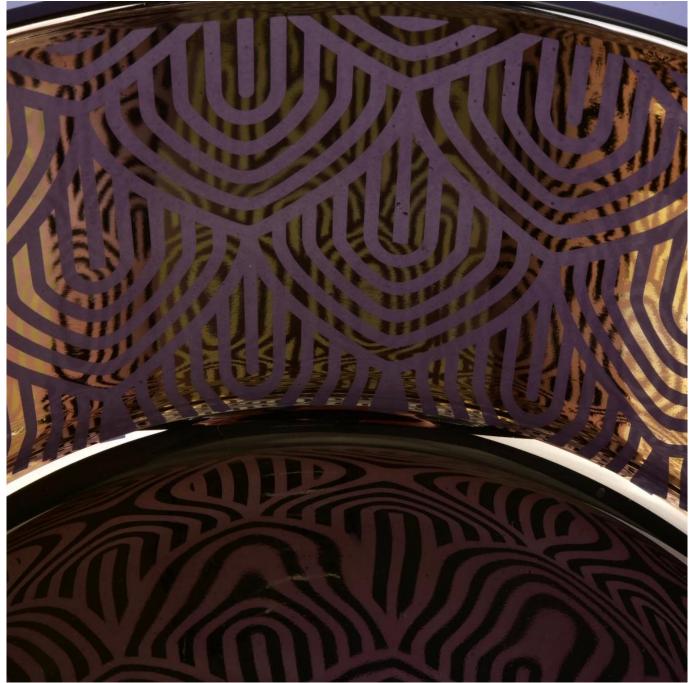

## 80% Fragrance Brands Supplier

Focus on fragrance products over 10 years

**Product Description** 

Specification

Product NameHot sales luxury large empty 3 wick glass candle holders 10oz 20ozPackingNormal packing,Individual gift box, PVC box, window box, color box, white box, etcDelivery timeWithin 35 days after the sample and order confirmedShipmentBy sea,by air,by Express and your shipping agent is acceptablePacking & Delivery