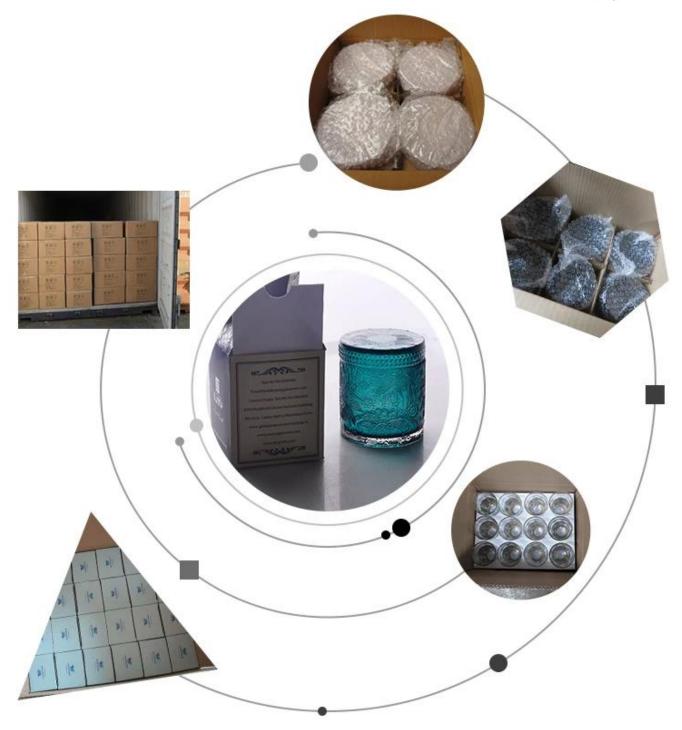

# <sup>†</sup>PACKAGING&SHIPPING<sub>1</sub>

To better ensure the safety of your goods, professional, environmentally friendly, convenient and efficient packaging services will be provided. Company Profile

We have Normal packing,PVC box, Window box,carton box,pallet Color box,White box,ect. of course,we can customize Individual gift box for you.

## 80% Fragrance Brands Supplier

Focus on fragrance products over 10 years

**Product Description** 

Specification

Product NameHot sales luxury large empty 3 wick glass candle holders 10oz 20ozPackingNormal packing,Individual gift box, PVC box, window box, color box, white box, etcDelivery timeWithin 35 days after the sample and order confirmedShipmentBy sea,by air,by Express and your shipping agent is acceptablePacking & Delivery