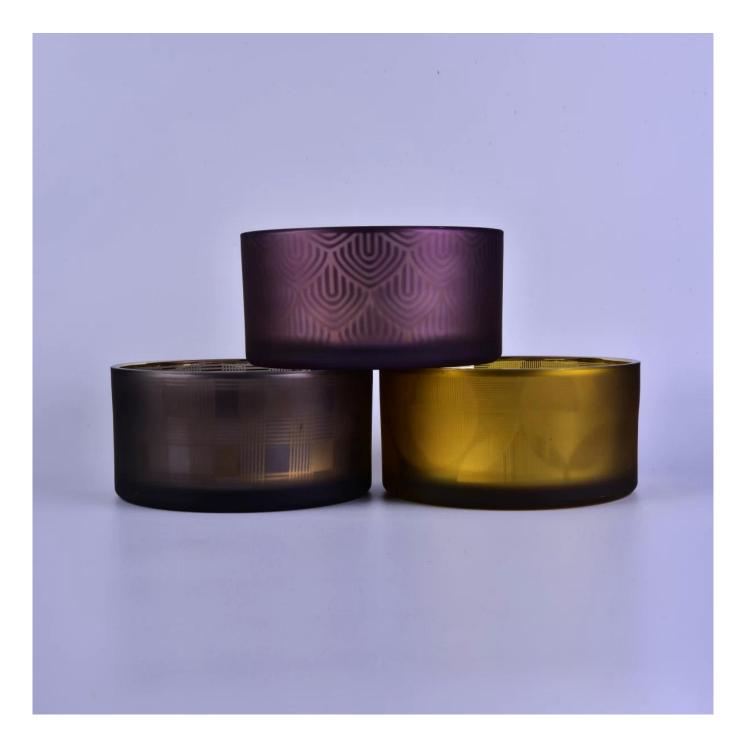

## 80% Fragrance Brands Supplier

Focus on fragrance products over 10 years

**Product Description** 

Specification

Product NameHot sales luxury large empty 3 wick glass candle holders 10oz 20ozPackingNormal packing,Individual gift box, PVC box, window box, color box, white box, etcDelivery timeWithin 35 days after the sample and order confirmedShipmentBy sea,by air,by Express and your shipping agent is acceptablePacking & Delivery