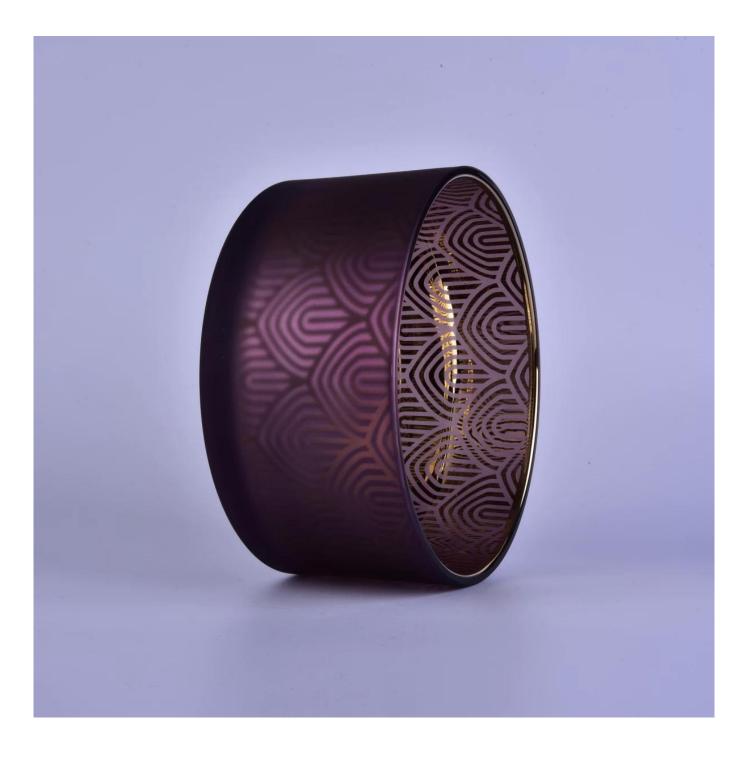

## 80% Fragrance Brands Supplier

Focus on fragrance products over 10 years

**Product Description** 

Specification

Product NameHot sales luxury large empty 3 wick glass candle holders 10oz 20ozPackingNormal packing,Individual gift box, PVC box, window box, color box, white box, etcDelivery timeWithin 35 days after the sample and order confirmedShipmentBy sea,by air,by Express and your shipping agent is acceptablePacking & Delivery