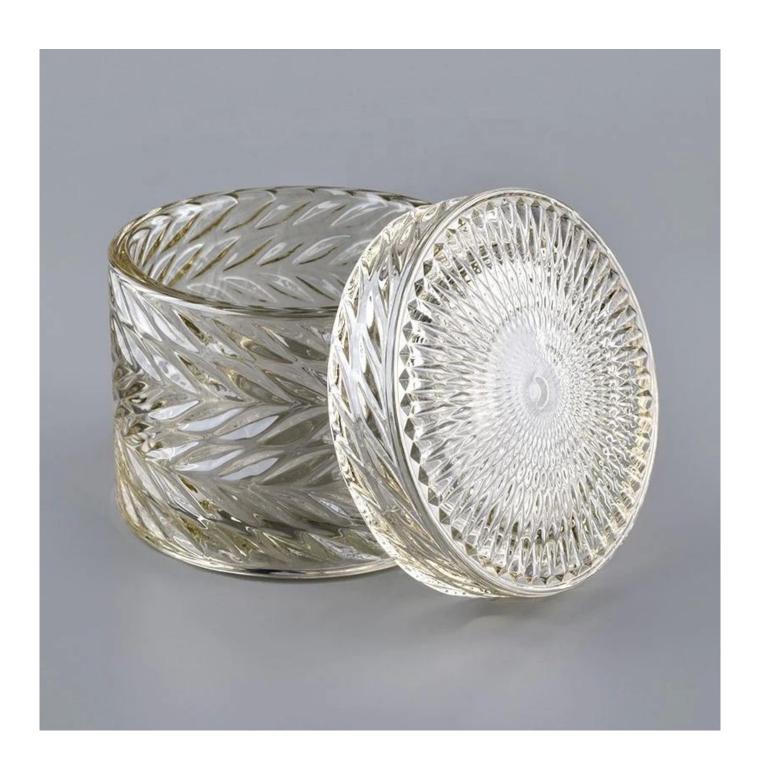

### 80% Fragrance Brands Supplier

Focus on fragrance products over 10 years

**Product Description** 

Specification

Product Name Hot sales luxury empty crystal decorative tealight glass candle jar cover

Size Body: Top dia:88mm Bottom dia:88mm Height:66mm Weight:325g Capacity:250ml

Lid: Diameter:89mm Height:25mm Weight:185g

Delivery time Within 35 days after the sample and order confirmed

Shipment By sea,by air,by Express and your shipping agent is acceptable

Packing & Delivery