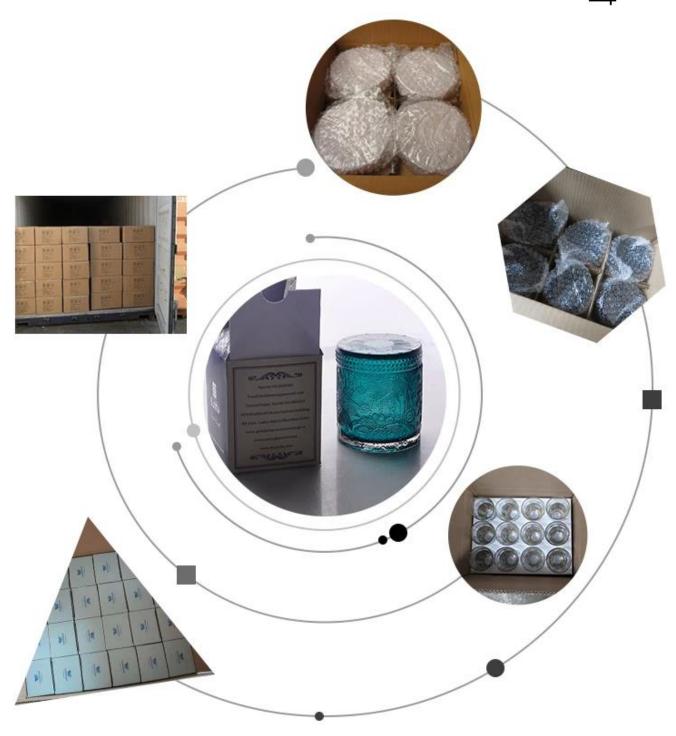

### **PACKING**

We have Normal packing, PVC box,
Window box, carton box, pallet
Color box, White box, ect.
of course, we can customize Individual
gift box for you.

# TPACKAGING&SHIPPING\_

To better ensure the safety of your goods, professional, environmentally friendly, convenient and efficient packaging services will be provided.

Company Profile