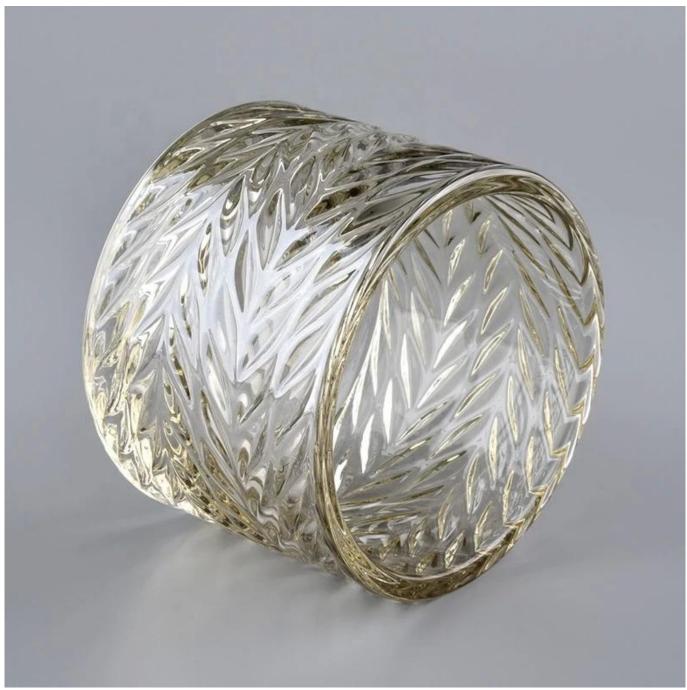

### 80% Fragrance Brands Supplier

Focus on fragrance products over 10 years

**Product Description** 

Specification

Product Name Hot sales luxury empty crystal decorative tealight glass candle jar cover

Size Body: Top dia:88mm Bottom dia:88mm Height:66mm Weight:325g Capacity:250ml

Lid: Diameter:89mm Height:25mm Weight:185g

Delivery time Within 35 days after the sample and order confirmed

Shipment By sea,by air,by Express and your shipping agent is acceptable

Packing & Delivery