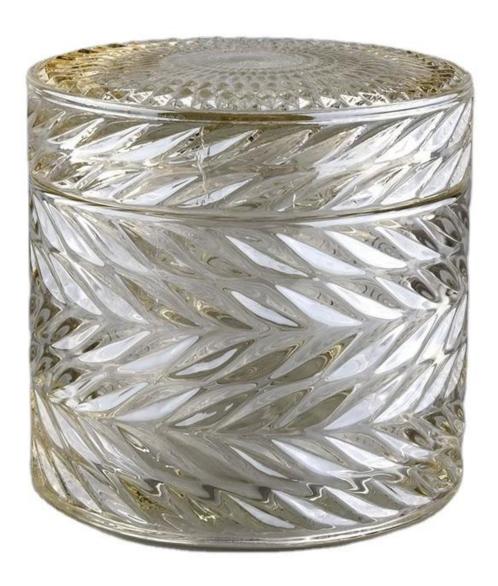

### 80% Fragrance Brands Supplier

Focus on fragrance products over 10 years

**Product Description** 

Specification

Product Name Hot sales luxury empty crystal decorative tealight glass candle jar cover

Size Body: Top dia:88mm Bottom dia:88mm Height:66mm Weight:325g Capacity:250ml

Lid: Diameter:89mm Height:25mm Weight:185g

Delivery time Within 35 days after the sample and order confirmed

Shipment By sea,by air,by Express and your shipping agent is acceptable

Packing & Delivery