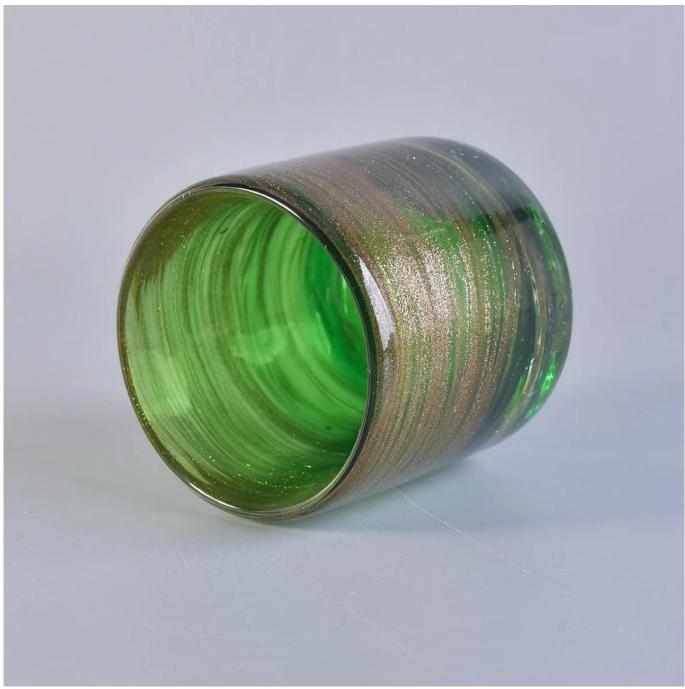

### 80% Fragrance Brands Supplier

Focus on fragrance products over 10 years

**Product Description** 

Specification

Product Name Hot sales luxury custom tealight glass jar for candle making

Packing Normal packing, Individual gift box, PVC box, window box, color box, white box, etc

There are about 5,000 items which cover all daily-used glassware and ceramic ware, e.g. candle holders, borosilicate glass, bottles, tumblers, jars, stemware, tableware & drinkware, bathroom accessories etc. The products can meet FDA, LFGB, CA 65, ASTM, dishwasher test.