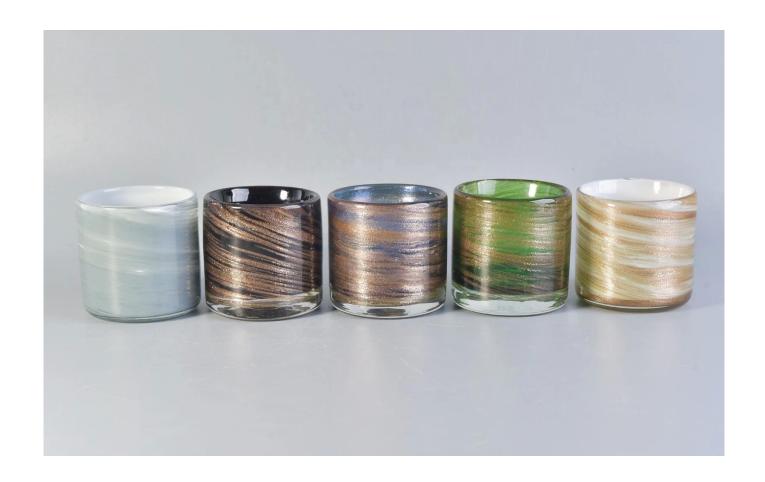

### 80% Fragrance Brands Supplier

Focus on fragrance products over 10 years

**Product Description** 

Specification

Product Name Hot sales luxury custom tealight glass jar for candle making

Packing Normal packing, Individual gift box, PVC box, window box, color box, white box, etc

There are about 5,000 items which cover all daily-used glassware and ceramic ware, e.g. candle holders, borosilicate glass, bottles, tumblers, jars, stemware, tableware & drinkware, bathroom accessories etc. The products can meet FDA, LFGB, CA 65, ASTM, dishwasher test.