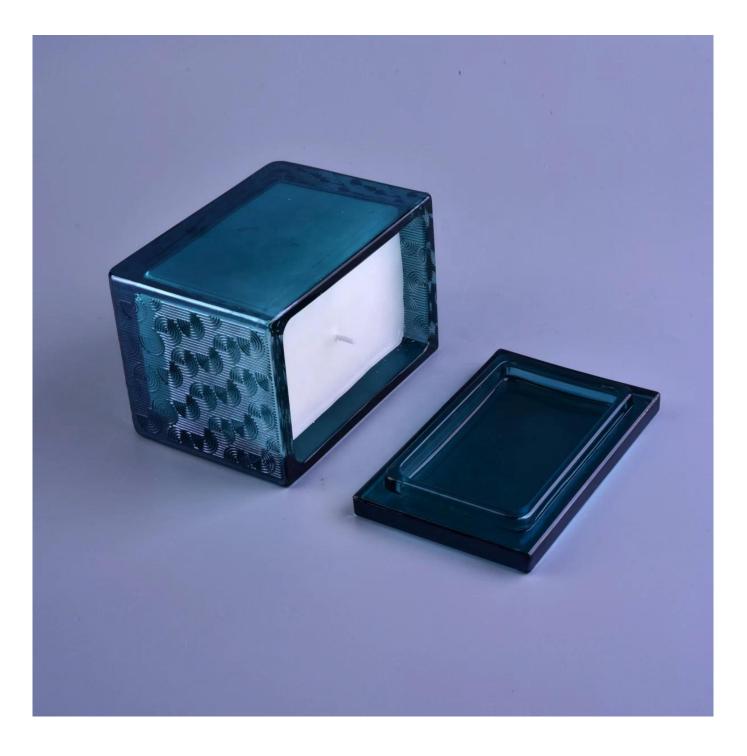

## 80% Fragrance Brands Supplier

Focus on fragrance products over 10 years

**Product Description** 

Specification

Product NameHot sales luxury crystal square scented glass candle holders bulkPackingNormal packing,Individual gift box, PVC box, window box, color box, white box, etcDelivery timeWithin 35 days after the sample and order confirmedShipmentBy sea,by air,by Express and your shipping agent is acceptablePacking & Delivery

We have Normal packing,PVC box, Window box,carton box,pallet Color box,White box,ect. of course,we can customize Individual gift box for you.