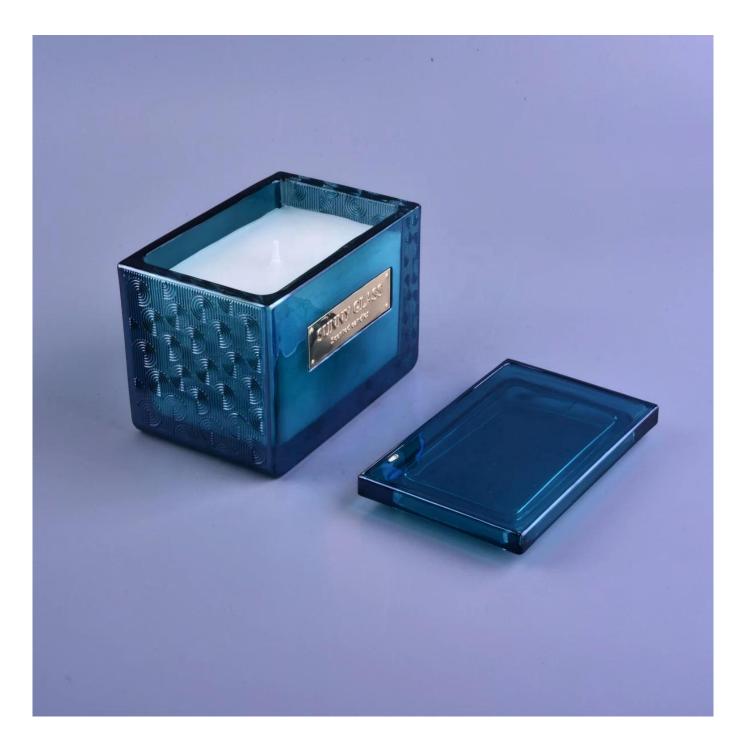

## 80% Fragrance Brands Supplier

Focus on fragrance products over 10 years

**Product Description** 

Specification

Product NameHot sales luxury crystal square scented glass candle holders bulkPackingNormal packing,Individual gift box, PVC box, window box, color box, white box, etcDelivery timeWithin 35 days after the sample and order confirmedShipmentBy sea,by air,by Express and your shipping agent is acceptablePacking & Delivery

We have Normal packing,PVC box, Window box,carton box,pallet Color box,White box,ect. of course,we can customize Individual gift box for you.