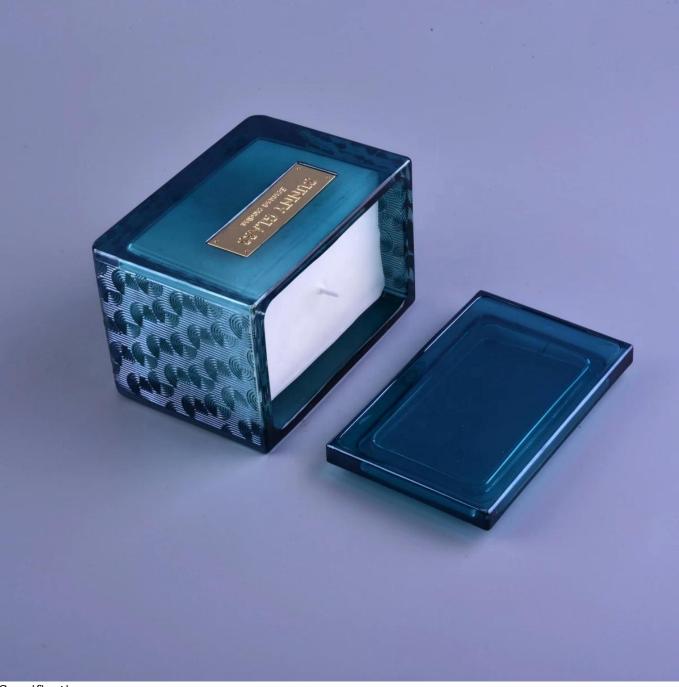

## 80% Fragrance Brands Supplier

Focus on fragrance products over 10 years

**Product Description** 

Specification

Product NameHot sales luxury crystal square scented glass candle holders bulkPackingNormal packing,Individual gift box, PVC box, window box, color box, white box, etcDelivery timeWithin 35 days after the sample and order confirmedShipmentBy sea,by air,by Express and your shipping agent is acceptablePacking & Delivery

We have Normal packing,PVC box, Window box,carton box,pallet Color box,White box,ect. of course,we can customize Individual gift box for you.