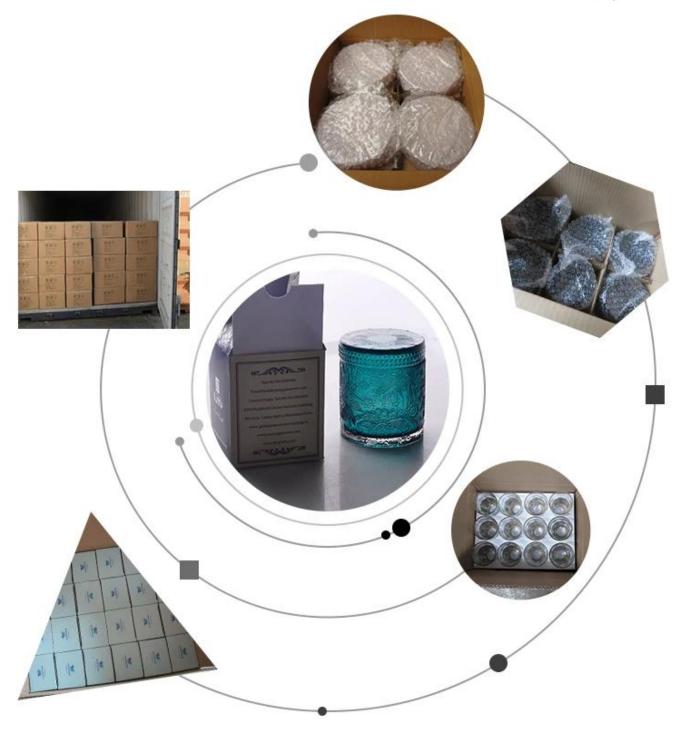

# <sup>†</sup>PACKAGING&SHIPPING<sub>1</sub>

To better ensure the safety of your goods, professional, environmentally friendly, convenient and efficient packaging services will be provided. Company Profile

We have Normal packing,PVC box, Window box,carton box,pallet Color box,White box,ect. of course,we can customize Individual gift box for you.

## 80% Fragrance Brands Supplier

Focus on fragrance products over 10 years

**Product Description** 

Specification

Product NameHot sales luxury crystal square scented glass candle holders bulkPackingNormal packing,Individual gift box, PVC box, window box, color box, white box, etcDelivery timeWithin 35 days after the sample and order confirmedShipmentBy sea,by air,by Express and your shipping agent is acceptablePacking & Delivery