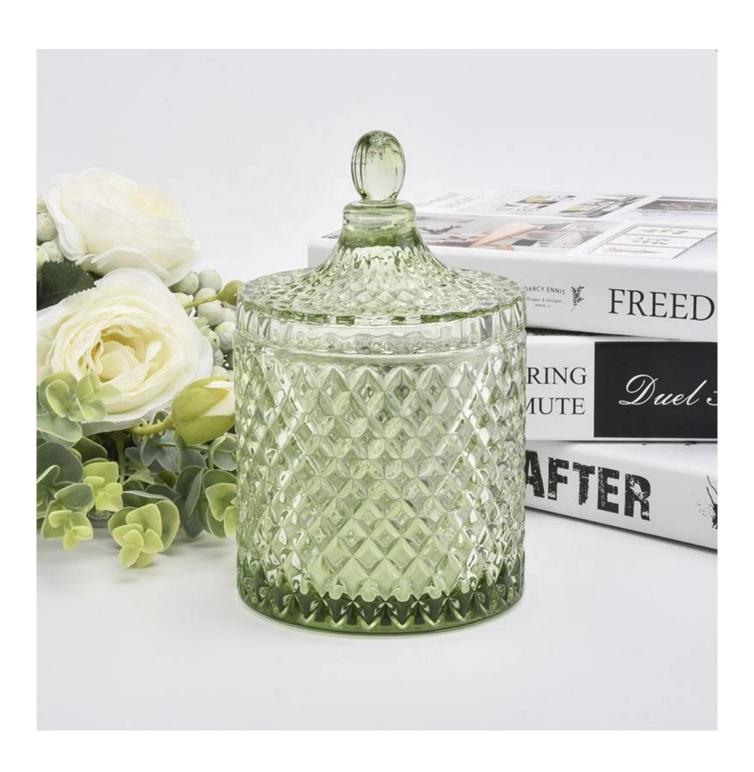

### Specification

Product Name Hot sales China luxury empty embossed glass large candle vessel with lid

Body:

Top dia:105mm Bottom dia: 105mm Height: 100mm Weight:590g

Size

Capacity: 567ml

Lid:

Top dia:105mm Height: 75mm Weight:215g