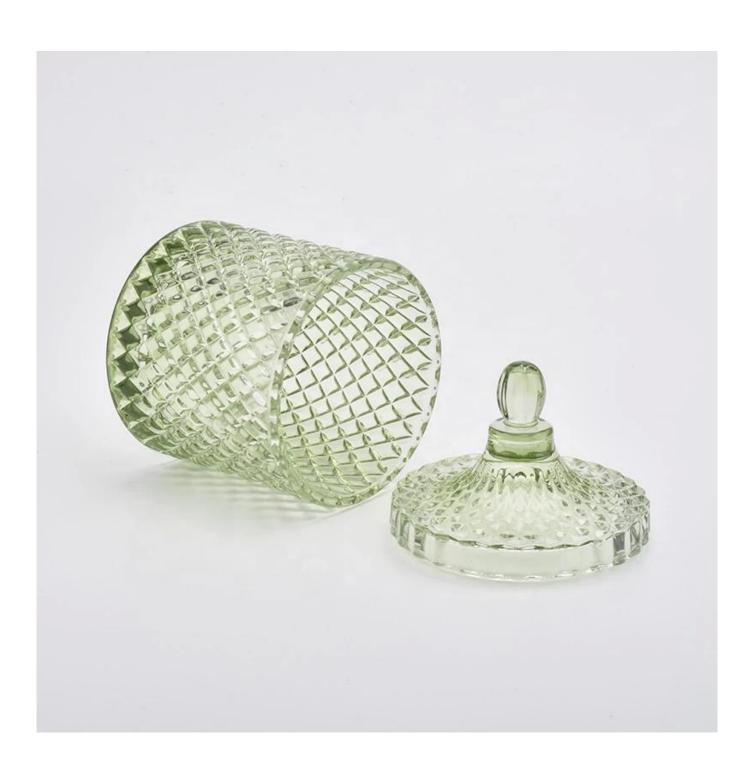

### Specification

Product Name Hot sales China luxury empty embossed glass large candle vessel with lid

Body:

Top dia:105mm Bottom dia: 105mm Height: 100mm Weight:590g

Size

Capacity: 567ml

Lid:

Top dia:105mm Height: 75mm Weight:215g