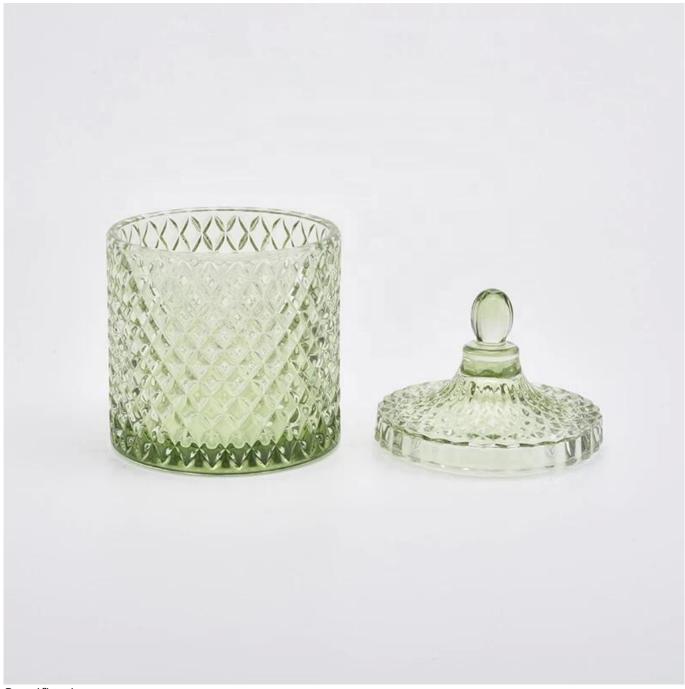

### Specification

Product Name Hot sales China luxury empty embossed glass large candle vessel with lid

Body:

Top dia:105mm Bottom dia: 105mm Height: 100mm Weight:590g

Size

Capacity: 567ml

Lid:

Top dia:105mm Height: 75mm Weight:215g