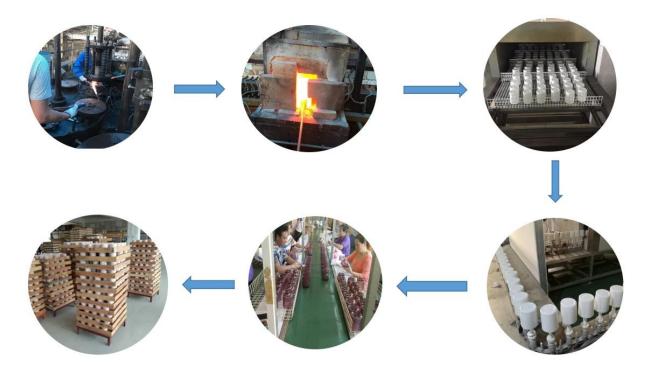

-------------------------------------------------|
| Sample time          | <ol> <li>5 days if at exist shaped and size of glass</li> <li>15 days if need new shape or size of glass</li> </ol> |
| Packing              | Normal packing,Individual gift box, PVC box, window box, color box, white box, etc                                  |
| <b>Delivery time</b> | Within 35 days after the sample and order confirmed                                                                 |
| Payment term         | 30% deposit by T/T in advance and the balance against the copy of B/L                                               |
| Shipment             | By sea,by air,by Express and your shipping agent is acceptable                                                      |



## **Glass Production Lines**



### Packaging & Shipping

We also have **our own professional and international logistic team** for your service.

We are your best choice without any concern.







## Exhibition



# TSAMPLE ROOM





#### **Sunny Story**

Someone ask me, why Sunny Glassware is **the supplier of 80% fragrance brands in the United State**, take a second to listen to my story about <u>candle holders</u> order, you will understand Sunny always stay with you whatever it happens.

Last summer was really a great experience to us, J placed a big order with mass candle holders to Sunny Glassware at August 2018, everyone was so exciting and wanted to make it perfect .



Everything goes very well at the beginning, fast move, perfect communication, all is good. A small accessory became a big bomb which is out o