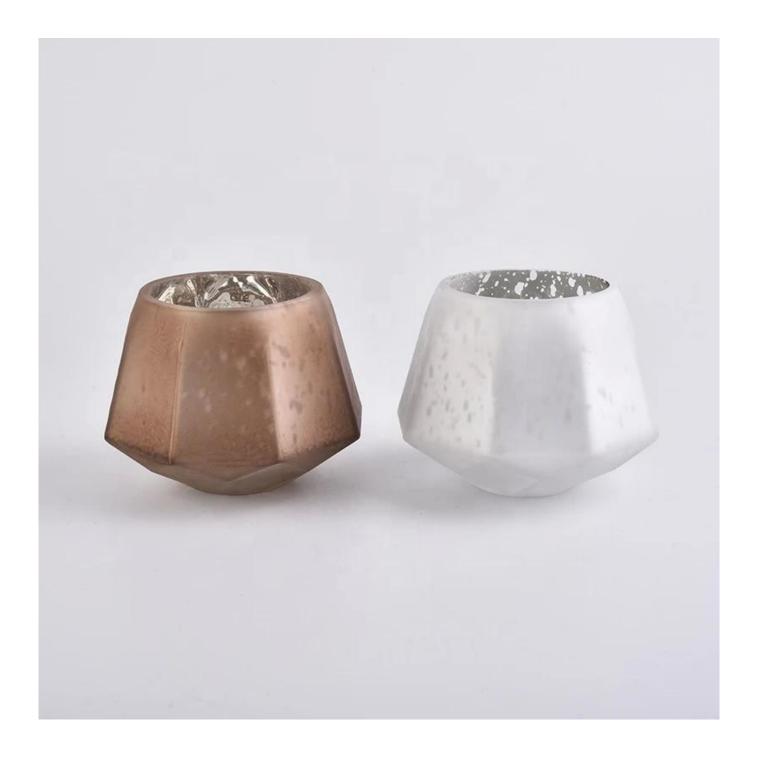

# Home decoration vintage geo frosted glass candle holders 10oz 20oz

#### **Product Description**

This **candle holder** is designed by our professional designers team. It is made from deep processing and kept good quality. It is suitable for home, wedding, party decorations and so on.