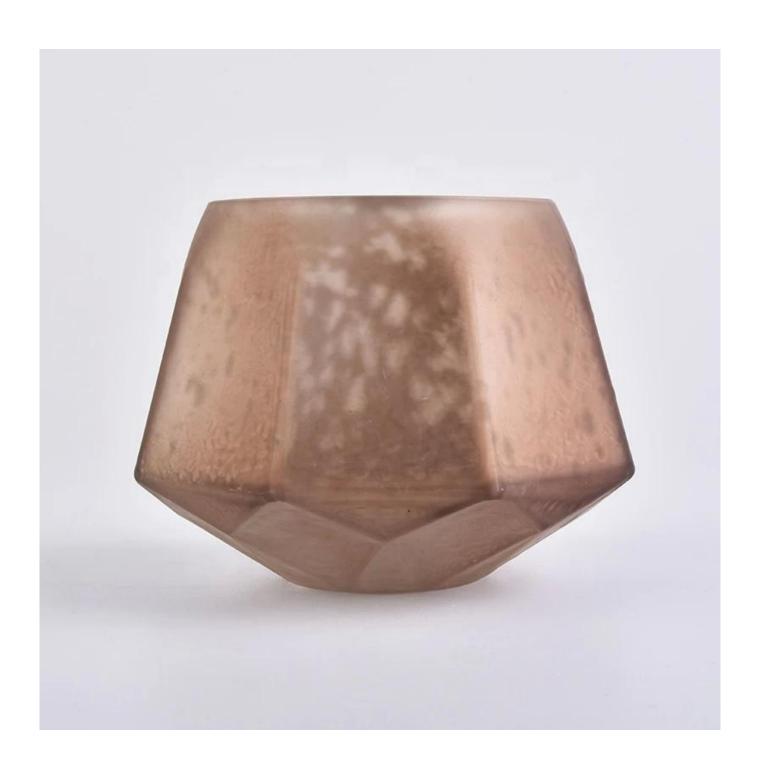

# Home decoration vintage geo frosted glass candle holders 10oz 20oz

#### **Product Description**

This **candle holder** is designed by our professional designers team. It is made from deep processing and kept good quality. It is suitable for home, wedding, party decorations and so on.