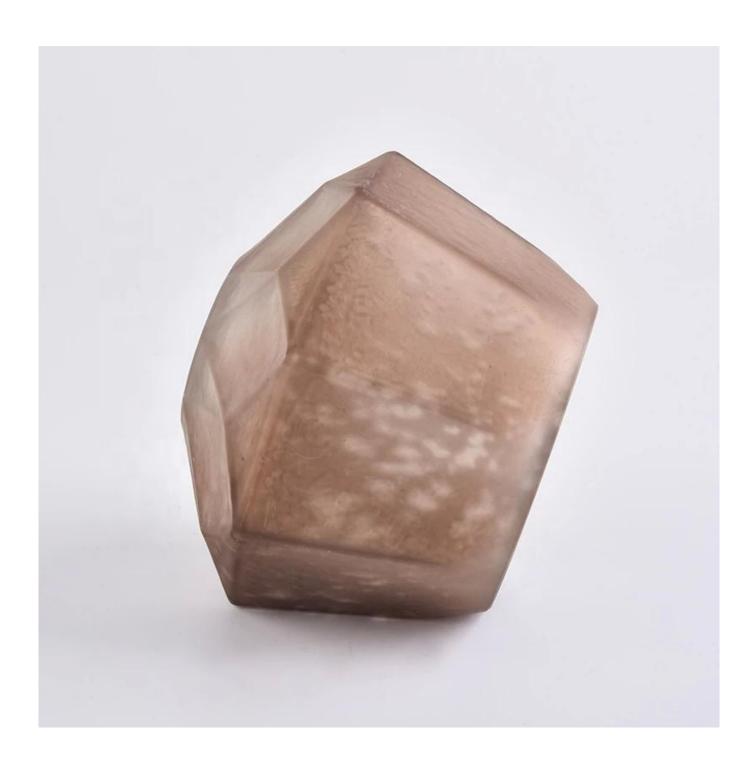

# Home decoration vintage geo frosted glass candle holders 10oz 20oz

#### **Product Description**

This **candle holder** is designed by our professional designers team. It is made from deep processing and kept good quality. It is suitable for home, wedding, party decorations and so on.