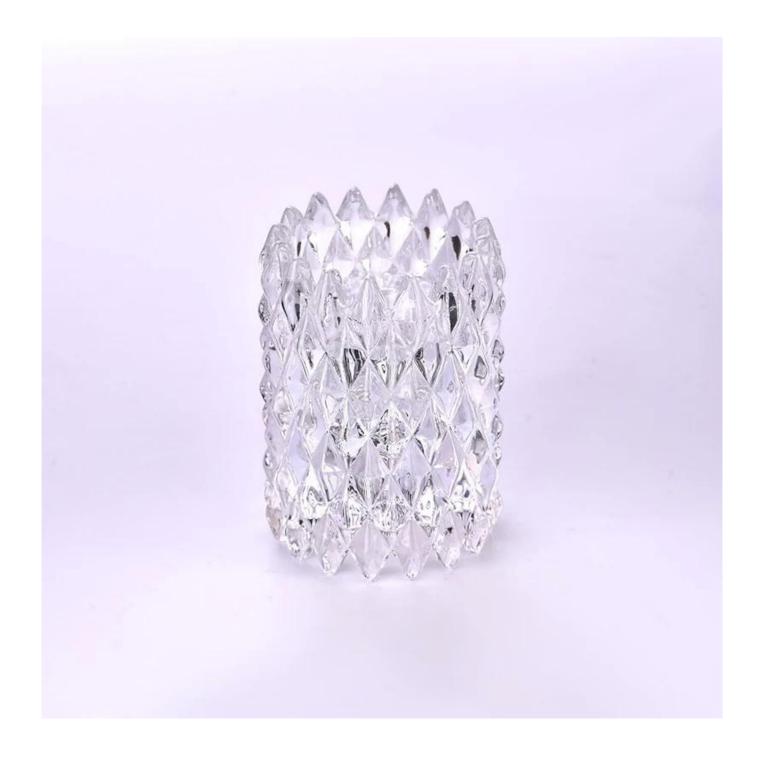

## High white crystal clear glass candle holders candle stand

Why Choose Sunny Glassware

- Upmost dedication to design, never compression on quality
- <u>Sunny Glassware</u> strictly protect the customers' designs, all the newly designed items from us haven't been copied in three years.
- Product quality is the major focus in <u>Sunny Glassware Sunny Glassware once</u> demolished 80,000 pcs of glass vessel with barely visible blemish.

Transparent **glass candle holder**, made of high quality glass and exquisite craftsmanship, crystal clear, shining charming light. It is not only a practical household item, but also a decorative item of great artistic value, adding a elegance and taste to your home.

Simple and elegant design, whether placed in the bedroom, living room or dining room, can become a beautiful landscape.

Transparent crystal **candle holder** is a kind of home decoration with various uses and characteristics. It can be used as a candle holder, gift or pure home decoration to add a warm, romantic and unique atmosphere to the room.