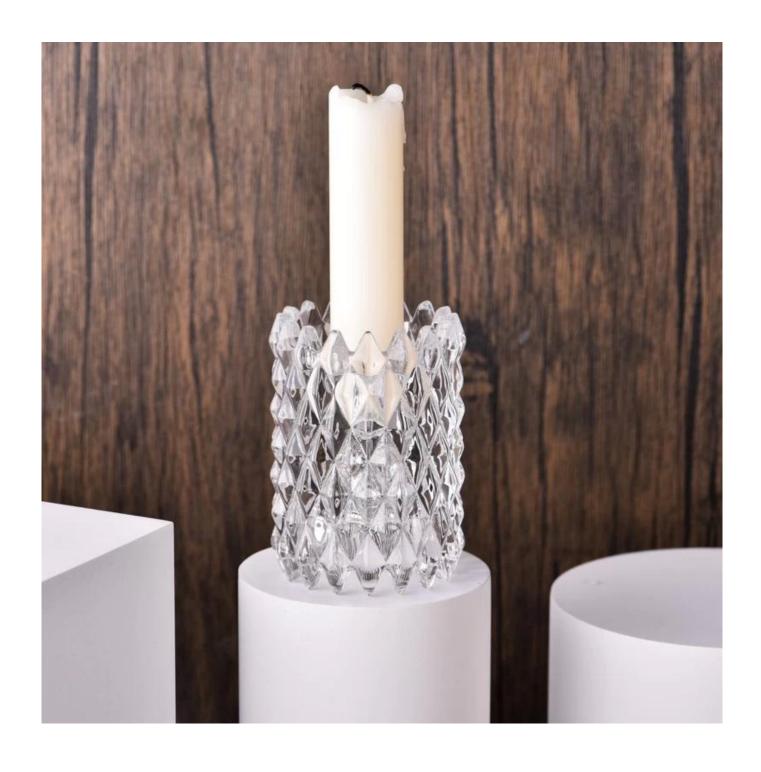

Transparent **glass candle holder**, made of high quality glass and exquisite craftsmanship, crystal clear, shining charming light. It is not only a practical household item, but also a decorative item of great artistic value, adding a elegance and taste to your home.

Simple and elegant design, whether placed in the bedroom, living room or dining room, can become a beautiful landscape.

Transparent crystal **candle holder** is a kind of home decoration with various uses and characteristics. It can be used as a candle holder, gift or pure home decoration to add a warm, romantic and unique atmosphere to the room.