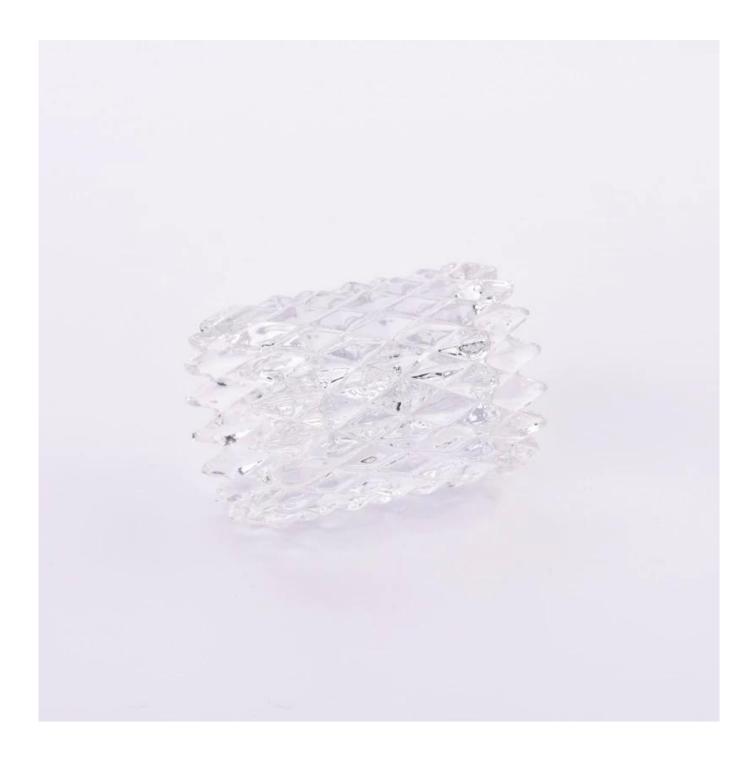

Transparent **glass candle holder**, made of high quality glass and exquisite craftsmanship, crystal clear, shining charming light. It is not only a practical household item, but also a decorative item of great artistic value, adding a elegance and taste to your home.

Simple and elegant design, whether placed in the bedroom, living room or dining room, can become a beautiful landscape.

Transparent crystal **candle holder** is a kind of home decoration with various uses and characteristics. It can be used as a candle holder, gift or pure home decoration to add a warm, romantic and unique atmosphere to the room.