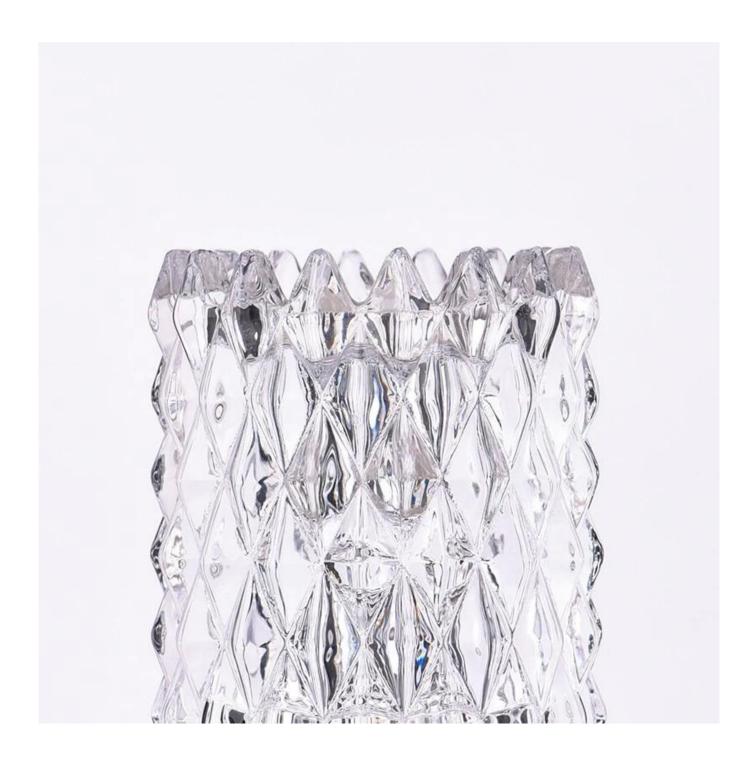

Transparent **glass candle holder**, made of high quality glass and exquisite craftsmanship, crystal clear, shining charming light. It is not only a practical household item, but also a decorative item of great artistic value, adding a elegance and taste to your home.

Simple and elegant design, whether placed in the bedroom, living room or dining room, can become a beautiful landscape.

Transparent crystal **candle holder** is a kind of home decoration with various uses and characteristics. It can be used as a candle holder, gift or pure home decoration to add a warm, romantic and unique atmosphere to the room.