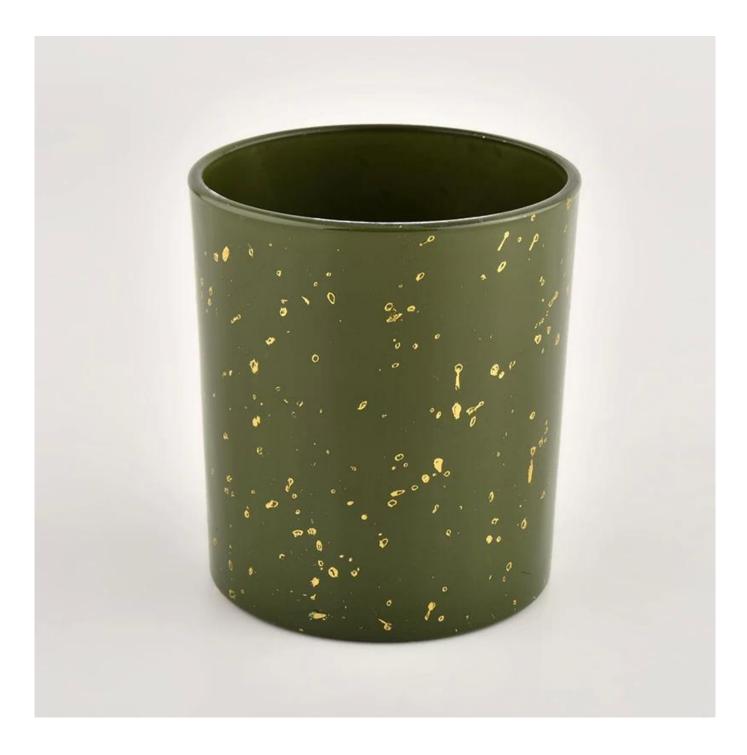

High quality green glass candle vessel luxury candle Jar with Gift Box

**Product Description** 

The <u>cylinder glass candle holders</u> are designed by our professional designers team. It is made from deep processing and kept good quality. It is suitable for home, wedding, party decorations and so on.

| product name      | High quality green glass candle vessel luxury candle Jar with Gift Box                                               |  |  |
|-------------------|----------------------------------------------------------------------------------------------------------------------|--|--|
| Sample time       | <ol> <li>5 days if there is glass shape and size</li> <li>15 days, if you need new shapes and sizes glass</li> </ol> |  |  |
| Measure           | Item No.:SGHL21112605<br>Top dia:80mm<br>Bottom dia:74mm<br>Height:90mm<br>Weight:303g<br>Capacity:290ml             |  |  |
| Packing           | Normal packing,Individual gift box, PVC box, window box, color box, white box, etc                                   |  |  |
| Delivery time     | Within 35 days after the sample and order confirmed                                                                  |  |  |
| Payment term      | 30% deposit by T/T in advance and the balance against the copy of B/L                                                |  |  |
| Shipment          | By sea,by air,by Express and your shipping agent is acceptable                                                       |  |  |
| Usage<br>Occasion | Home decor,Wedding Decoration,Wedding Favors,Decoration enhancement,                                                 |  |  |