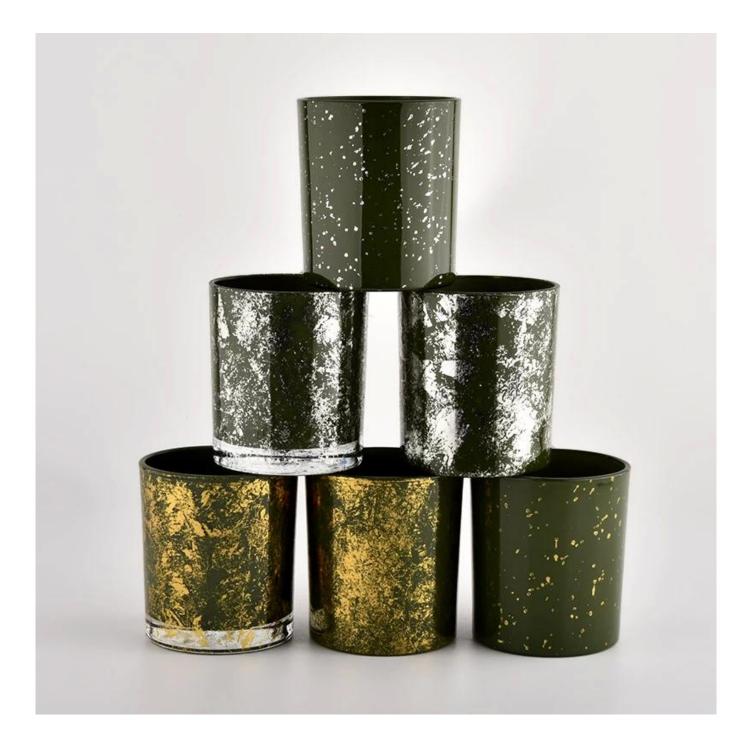

High quality green glass candle vessel luxury candle Jar with Gift Box

**Product Description** 

The <u>cylinder glass candle holders</u> are designed by our professional designers team. It is made from deep processing and kept good quality. It is suitable for home, wedding, party decorations and so on.

| product name      | High quality green glass candle vessel luxury candle Jar with Gift Box                                               |  |  |
|-------------------|----------------------------------------------------------------------------------------------------------------------|--|--|
| Sample time       | <ol> <li>5 days if there is glass shape and size</li> <li>15 days, if you need new shapes and sizes glass</li> </ol> |  |  |
| Measure           | Item No.:SGHL21112605<br>Top dia:80mm<br>Bottom dia:74mm<br>Height:90mm<br>Weight:303g<br>Capacity:290ml             |  |  |
| Packing           | Normal packing,Individual gift box, PVC box, window box, color box, white box, etc                                   |  |  |
| Delivery time     | Within 35 days after the sample and order confirmed                                                                  |  |  |
| Payment term      | 30% deposit by T/T in advance and the balance against the copy of B/L                                                |  |  |
| Shipment          | By sea,by air,by Express and your shipping agent is acceptable                                                       |  |  |
| Usage<br>Occasion | Home decor,Wedding Decoration,Wedding Favors,Decoration enhancement,                                                 |  |  |