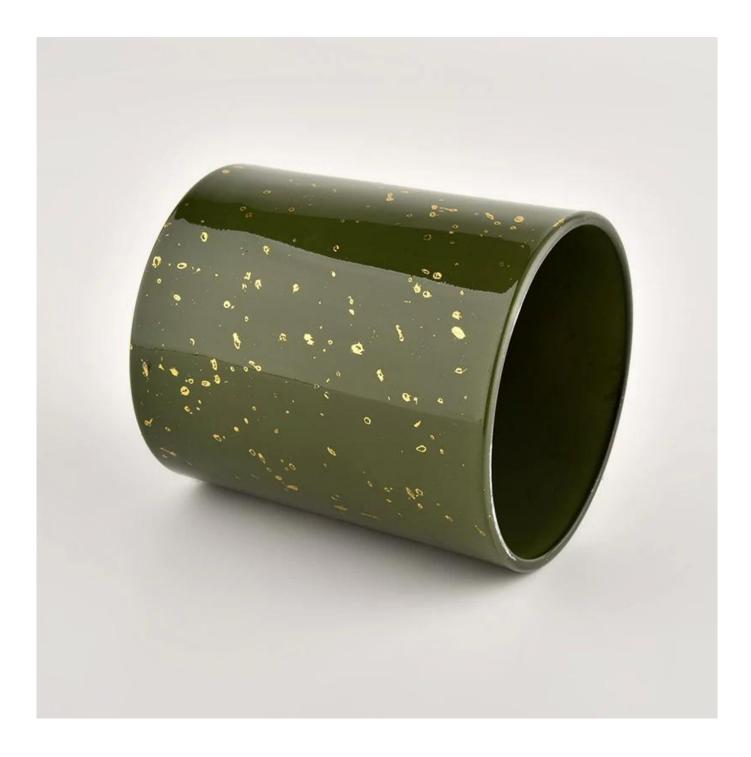

High quality green glass candle vessel luxury candle Jar with Gift Box

**Product Description** 

The <u>cylinder glass candle holders</u> are designed by our professional designers team. It is made from deep processing and kept good quality. It is suitable for home, wedding, party decorations and so on.

| product name      | High quality green glass candle vessel luxury candle Jar with Gift Box                                               |  |  |
|-------------------|----------------------------------------------------------------------------------------------------------------------|--|--|
| Sample time       | <ol> <li>5 days if there is glass shape and size</li> <li>15 days, if you need new shapes and sizes glass</li> </ol> |  |  |
| Measure           | Item No.:SGHL21112605<br>Top dia:80mm<br>Bottom dia:74mm<br>Height:90mm<br>Weight:303g<br>Capacity:290ml             |  |  |
| Packing           | Normal packing,Individual gift box, PVC box, window box, color box, white box, etc                                   |  |  |
| Delivery time     | Within 35 days after the sample and order confirmed                                                                  |  |  |
| Payment term      | 30% deposit by T/T in advance and the balance against the copy of B/L                                                |  |  |
| Shipment          | By sea,by air,by Express and your shipping agent is acceptable                                                       |  |  |
| Usage<br>Occasion | Home decor,Wedding Decoration,Wedding Favors,Decoration enhancement,                                                 |  |  |