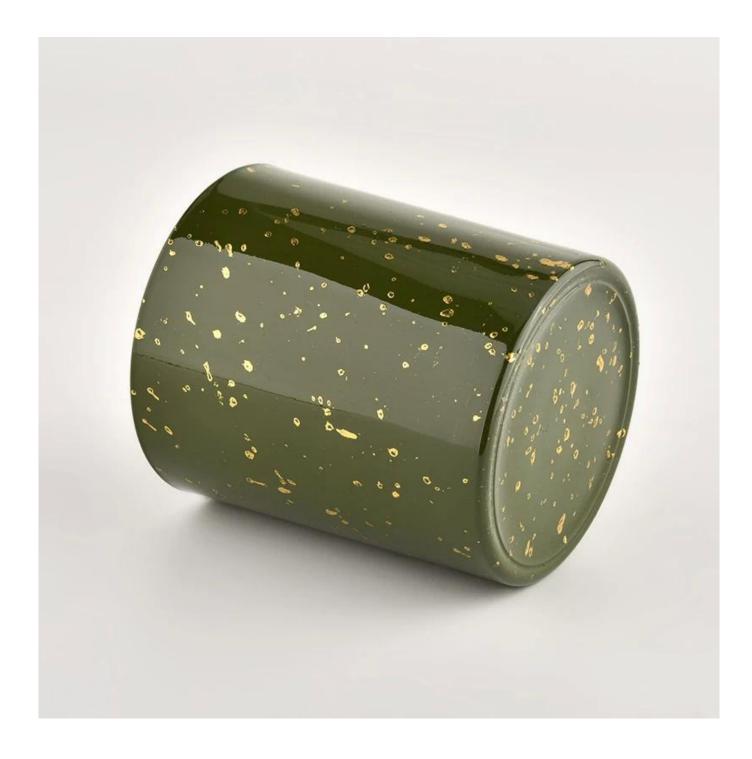

High quality green glass candle vessel luxury candle Jar with Gift Box

**Product Description** 

The <u>cylinder glass candle holders</u> are designed by our professional designers team. It is made from deep processing and kept good quality. It is suitable for home, wedding, party decorations and so on.

| product name      | High quality green glass candle vessel luxury candle Jar with Gift Box                                               |  |  |
|-------------------|----------------------------------------------------------------------------------------------------------------------|--|--|
| Sample time       | <ol> <li>5 days if there is glass shape and size</li> <li>15 days, if you need new shapes and sizes glass</li> </ol> |  |  |
| Measure           | Item No.:SGHL21112605<br>Top dia:80mm<br>Bottom dia:74mm<br>Height:90mm<br>Weight:303g<br>Capacity:290ml             |  |  |
| Packing           | Normal packing,Individual gift box, PVC box, window box, color box, white box, etc                                   |  |  |
| Delivery time     | Within 35 days after the sample and order confirmed                                                                  |  |  |
| Payment term      | 30% deposit by T/T in advance and the balance against the copy of B/L                                                |  |  |
| Shipment          | By sea,by air,by Express and your shipping agent is acceptable                                                       |  |  |
| Usage<br>Occasion | Home decor,Wedding Decoration,Wedding Favors,Decoration enhancement,                                                 |  |  |