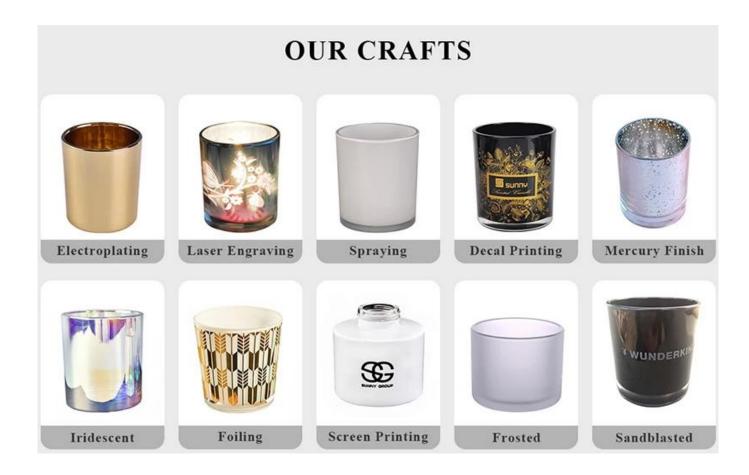

### **Process Crafts**

### **PROCESS CRAFTS**

3、Cutting

2、Melting

4、 Filling

5、Molding

6. Polishing

7、 Annealing

8. Inspecting