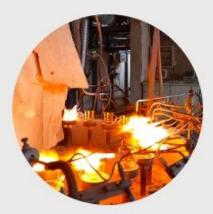

### **Process Crafts**

### **PROCESS CRAFTS**

3、Cutting

2、Melting

4、 Filling

5、Molding

6. Polishing

7、 Annealing

8. Inspecting