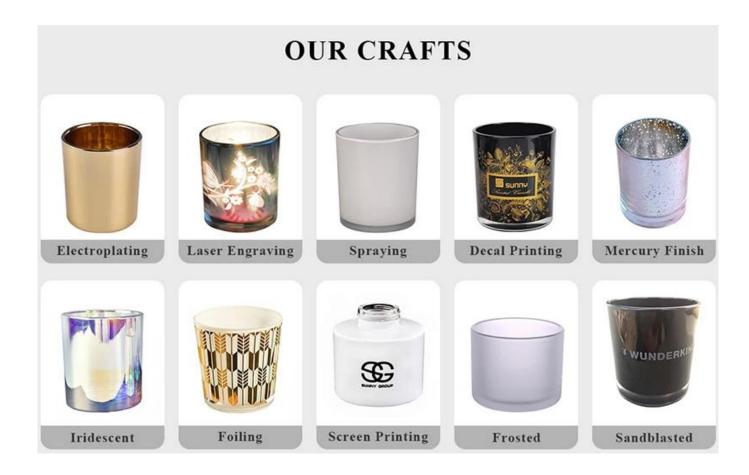

# **<u>Sunny Glassware</u>** offers customized graphic design for glass jar decorations and molding service for glass jars and glass lids.

| product name      | Gold glass clear glass candle jar candle vessels 350ml                                                               |  |  |  |
|-------------------|----------------------------------------------------------------------------------------------------------------------|--|--|--|
| Sample time       | <ol> <li>5 days if there is glass shape and size</li> <li>15 days, if you need new shapes and sizes glass</li> </ol> |  |  |  |
| Measure           | Item No.:SGHL21121547<br>Top dia: 80mm<br>Bottom dia: 74mm<br>Height: 90mm<br>Weight: 290g<br>Capacity: 300ml        |  |  |  |
| Packing           | Normal packing,Individual gift box, PVC box, window box, color box, white box, etc                                   |  |  |  |
| Delivery time     | Within 35 days after the sample and order confirmed                                                                  |  |  |  |
| Payment term      | 30% deposit by T/T in advance and the balance against the copy of B/L                                                |  |  |  |
| Shipment          | By sea,by air,by Express and your shipping agent is acceptable                                                       |  |  |  |
| Usage<br>Occasion | Home decor,Wedding Decoration,Wedding Favors,Decoration enhancement,                                                 |  |  |  |