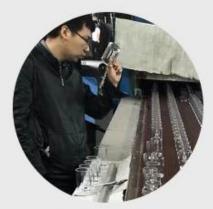

### **Process Crafts**

### **PROCESS CRAFTS**

3、Cutting

2、Melting

4、 Filling

5、Molding

6. Polishing

7、 Annealing

8. Inspecting