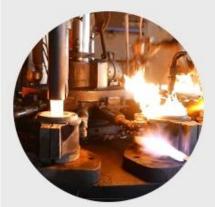

### **Process Crafts**

### **PROCESS CRAFTS**

3、Cutting

2、Melting

4、 Filling

5、Molding

6. Polishing

7、 Annealing

8. Inspecting