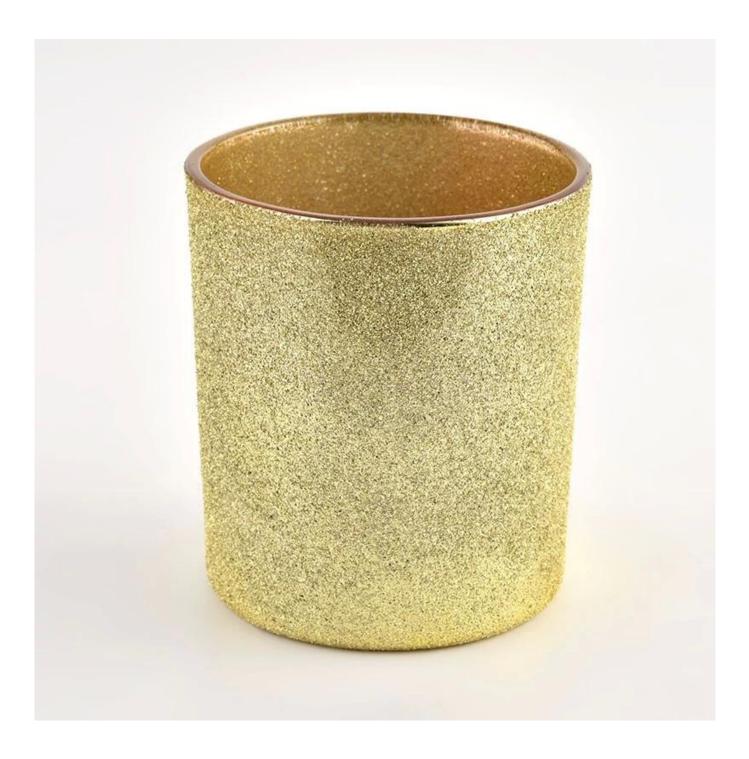

### Gold glass clear glass candle jar candle vessels 350ml

### **Product Description**

This glass candle jar can be used not only for weddings/various

holidays/farmhouse parties/Christmas/Valentine's Day/Halloween/Thanksgiving Day, they can also be a great home decor. The soft light can add a warm & romantic atmosphere and can be used multiple times in various situations.

# **<u>Sunny Glassware</u>** offers customized graphic design for glass jar decorations and molding service for glass jars and glass lids.

| product name      | Gold glass clear glass candle jar candle vessels 350ml                                                               |  |  |  |
|-------------------|----------------------------------------------------------------------------------------------------------------------|--|--|--|
| Sample time       | <ol> <li>5 days if there is glass shape and size</li> <li>15 days, if you need new shapes and sizes glass</li> </ol> |  |  |  |
| Measure           | Item No.:SGHL21121547<br>Top dia: 80mm<br>Bottom dia: 74mm<br>Height: 90mm<br>Weight: 290g<br>Capacity: 300ml        |  |  |  |
| Packing           | Normal packing,Individual gift box, PVC box, window box, color box, white box, etc                                   |  |  |  |
| Delivery time     | Within 35 days after the sample and order confirmed                                                                  |  |  |  |
| Payment term      | 30% deposit by T/T in advance and the balance against the copy of B/L                                                |  |  |  |
| Shipment          | By sea,by air,by Express and your shipping agent is acceptable                                                       |  |  |  |
| Usage<br>Occasion | Home decor,Wedding Decoration,Wedding Favors,Decoration enhancement,                                                 |  |  |  |