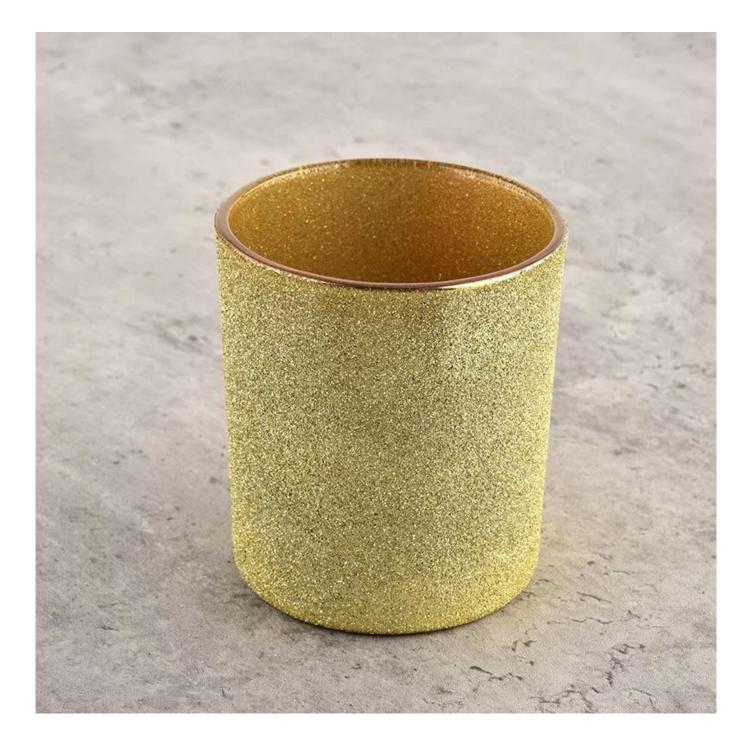

### Gold glass clear glass candle jar candle vessels 350ml

### **Product Description**

This glass candle jar can be used not only for weddings/various

holidays/farmhouse parties/Christmas/Valentine's Day/Halloween/Thanksgiving Day, they can also be a great home decor. The soft light can add a warm & romantic atmosphere and can be used multiple times in various situations.

# **<u>Sunny Glassware</u>** offers customized graphic design for glass jar decorations and molding service for glass jars and glass lids.

| product name      | Gold glass clear glass candle jar candle vessels 350ml                                                               |  |  |  |
|-------------------|----------------------------------------------------------------------------------------------------------------------|--|--|--|
| Sample time       | <ol> <li>5 days if there is glass shape and size</li> <li>15 days, if you need new shapes and sizes glass</li> </ol> |  |  |  |
| Measure           | Item No.:SGHL21121547<br>Top dia: 80mm<br>Bottom dia: 74mm<br>Height: 90mm<br>Weight: 290g<br>Capacity: 300ml        |  |  |  |
| Packing           | Normal packing,Individual gift box, PVC box, window box, color box, white box, etc                                   |  |  |  |
| Delivery time     | Within 35 days after the sample and order confirmed                                                                  |  |  |  |
| Payment term      | 30% deposit by T/T in advance and the balance against the copy of B/L                                                |  |  |  |
| Shipment          | By sea,by air,by Express and your shipping agent is acceptable                                                       |  |  |  |
| Usage<br>Occasion | Home decor,Wedding Decoration,Wedding Favors,Decoration enhancement,                                                 |  |  |  |