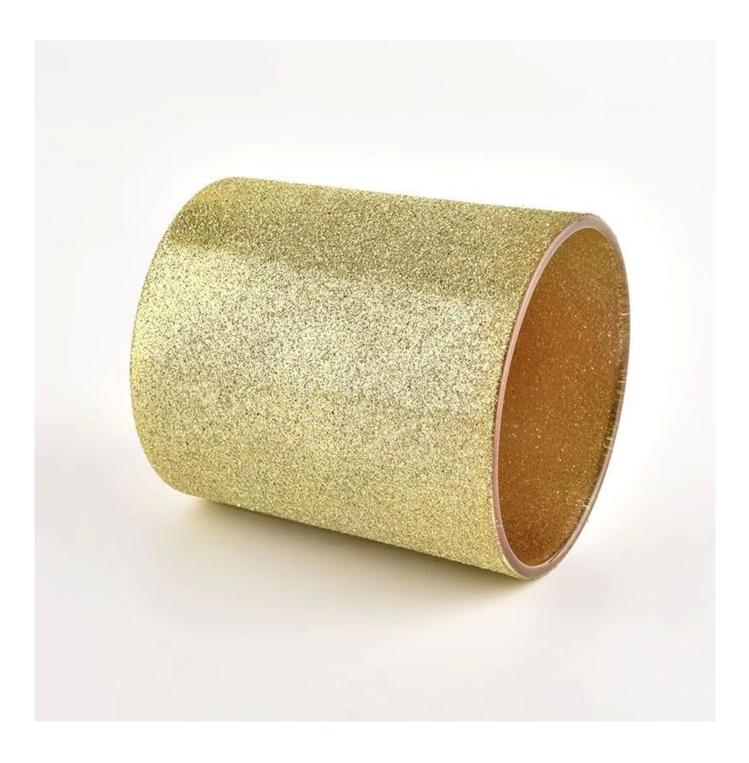

### Gold glass clear glass candle jar candle vessels 350ml

### **Product Description**

This glass candle jar can be used not only for weddings/various

holidays/farmhouse parties/Christmas/Valentine's Day/Halloween/Thanksgiving Day, they can also be a great home decor. The soft light can add a warm & romantic atmosphere and can be used multiple times in various situations.

# **<u>Sunny Glassware</u>** offers customized graphic design for glass jar decorations and molding service for glass jars and glass lids.

| product name      | Gold glass clear glass candle jar candle vessels 350ml                                                               |  |  |  |
|-------------------|----------------------------------------------------------------------------------------------------------------------|--|--|--|
| Sample time       | <ol> <li>5 days if there is glass shape and size</li> <li>15 days, if you need new shapes and sizes glass</li> </ol> |  |  |  |
| Measure           | Item No.:SGHL21121547<br>Top dia: 80mm<br>Bottom dia: 74mm<br>Height: 90mm<br>Weight: 290g<br>Capacity: 300ml        |  |  |  |
| Packing           | Normal packing,Individual gift box, PVC box, window box, color box, white box, etc                                   |  |  |  |
| Delivery time     | Within 35 days after the sample and order confirmed                                                                  |  |  |  |
| Payment term      | 30% deposit by T/T in advance and the balance against the copy of B/L                                                |  |  |  |
| Shipment          | By sea,by air,by Express and your shipping agent is acceptable                                                       |  |  |  |
| Usage<br>Occasion | Home decor,Wedding Decoration,Wedding Favors,Decoration enhancement,                                                 |  |  |  |