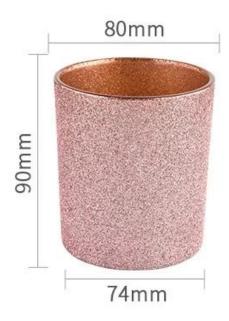

| Measure           | Item No.:SGHL21121526 Top dia: 80mm Bottom dia: 74mm Height: 90mm Weight: 290g Capacity: 300ml |
|-------------------|------------------------------------------------------------------------------------------------|
| Packing           | Normal packing, Individual gift box, PVC box, window box, color box, white box, etc            |
| Delivery<br>time  | Within 35 days after the sample and order confirmed                                            |
| Payment<br>term   | 30% deposit by T/T in advance and the balance against the copy of B/L                          |
| Shipment          | By sea,by air,by Express and your shipping agent is acceptable                                 |
| Usage<br>Occasion | Home decor,Wedding Decoration,Wedding Favors,Decoration enhancement,                           |