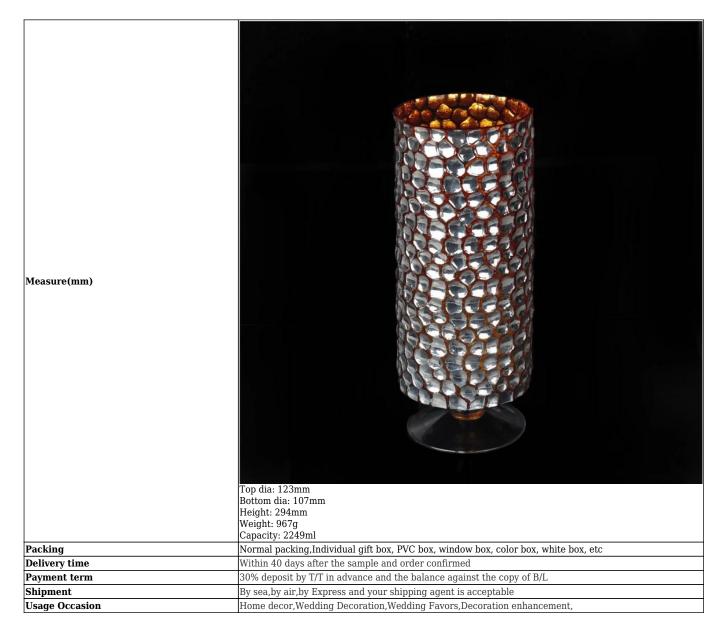

|             | Footed pillar glass candle holders in metallic gold home decoration wholesale                |
|-------------|----------------------------------------------------------------------------------------------|
| Sample time | 1. 5 days if at exist shaped and size of glass 2. 15 days if need new shape or size of glass |