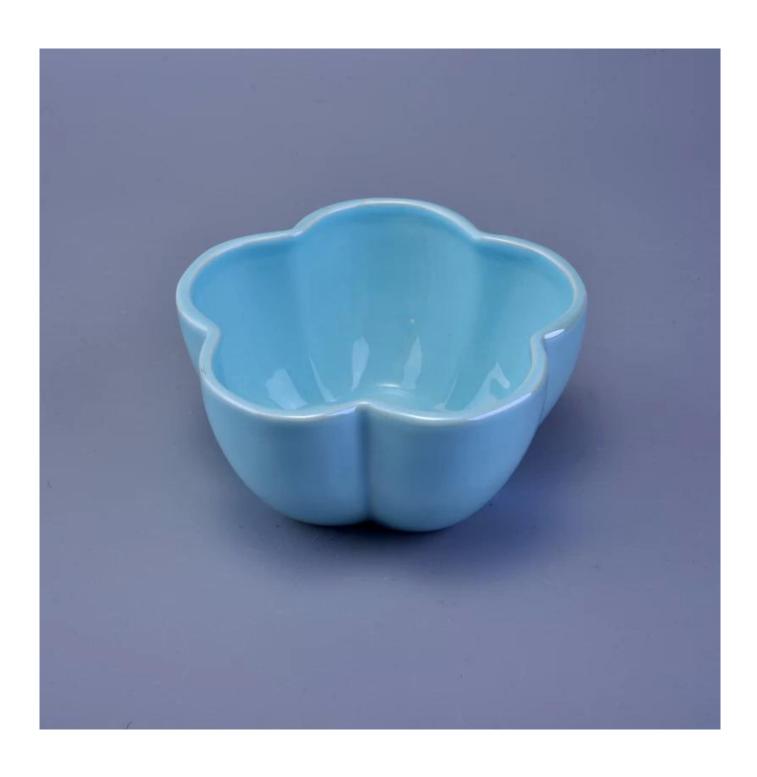

Flower design ceramic candle holders in various sizes

All the pictures on this site are copyrighted by Sunny Glassware. Any unauthorized copy will be regarded as copyright infringement.

| Product name | Flower design ceramic candle holders in various sizes                                                 |  |  |
|--------------|-------------------------------------------------------------------------------------------------------|--|--|
| Sample time  | <ol> <li>5 days if at exist shaped and size</li> <li>15 days if need new shape or size</li> </ol>     |  |  |
| Measure(mm)  | SGJF16121306 Top dia: 132mm Bottom dia: 75mm Max dia: 141mm Height: 72mm Weight: 245g Capacity: 600ml |  |  |
| Packing      | Normal packing,Individual gift box, PVC box, window box, color box, white box, etc                    |  |  |