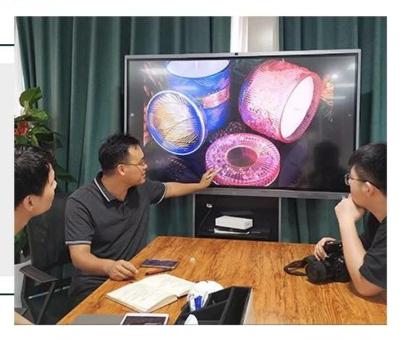

Flower design ceramic candle holders in various sizes



### Achieve Customers' Ideas

get your ideas becoming creative fragrance products and

sell them very well

## Award-winning Design Team

won the trust of many upscale brands





## Excellent After-service

problem solved within 24 hours

### **Product Description**

This **concrete candle jar** with is designed by our award wining designers! It looks very original for the eyes, I pesonally think it is a great candle holder fixed on your fireplace.

All the pictures on this site are copyrighted by Sunny Glassware. Any unauthorized copy will be regarded as copyright infringement.







| Product name | Flower design ceramic candle holders in various sizes                                                 |  |  |
|--------------|-------------------------------------------------------------------------------------------------------|--|--|
| Sample time  | <ol> <li>5 days if at exist shaped and size</li> <li>15 days if need new shape or size</li> </ol>     |  |  |
|