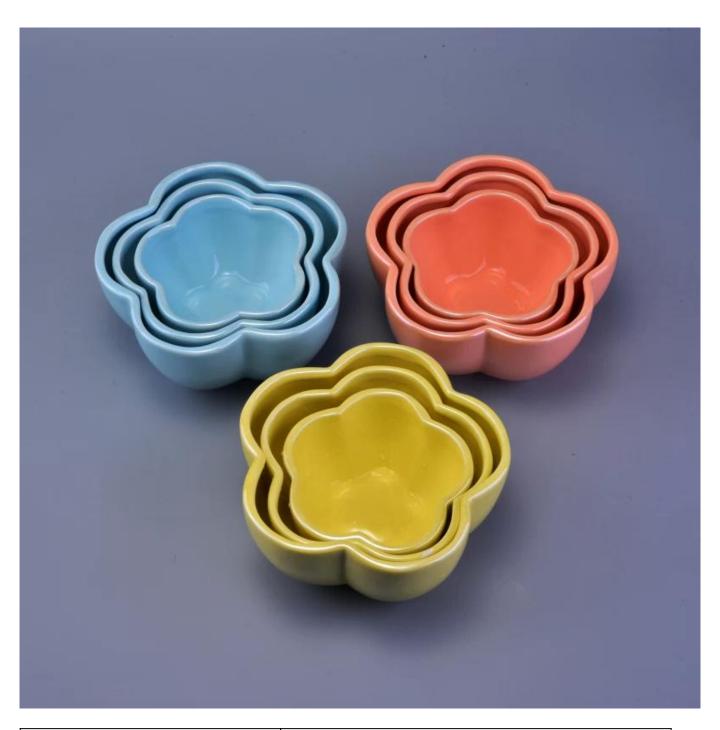

Flower design ceramic candle holders in various sizes

All the pictures on this site are copyrighted by Sunny Glassware. Any unauthorized copy will be regarded as copyright infringement.

| Product name | Flower design ceramic candle holders in various sizes                                                 |  |  |
|--------------|-------------------------------------------------------------------------------------------------------|--|--|
| Sample time  | <ol> <li>5 days if at exist shaped and size</li> <li>15 days if need new shape or size</li> </ol>     |  |  |
| Measure(mm)  | SGJF16121306 Top dia: 132mm Bottom dia: 75mm Max dia: 141mm Height: 72mm Weight: 245g Capacity: 600ml |  |  |
| Packing      | Normal packing,Individual gift box, PVC box, window box, color box, white box, etc                    |  |  |