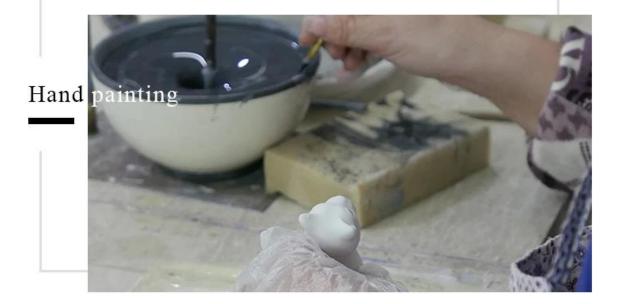

Measure(mm)  | SGJF16121306 Top dia: 132mm Bottom dia: 75mm Max dia: 141mm Height: 72mm Weight: 245g Capacity: 600ml |  |  |
| Packing      | Normal packing,Individual gift box, PVC box, window box, color box, white box, etc                    |  |  |

| Delivery time  | Within 35 days after the sample and order confirmed                     |  |  |
|----------------|-------------------------------------------------------------------------|--|--|
|                | 30% deposit by T/T in advance and the balance against the copy of B/L   |  |  |
|                | By sea, by air, by Express and your shipping agent is acceptable        |  |  |
| Usage Occasion | Home decor, Wedding Decoration, Wedding Favors, Decoration enhancement, |  |  |

### **Process Craft**

# **DEEP PROCESSING**







### **Service Story**

Someone ask me, why Sunny Glassware is **the supplier of 80% fragrance brands in the United State**, take a second to listen to my story about<u>candle holders</u> order, you will understand Sunny always stay with you whatever it happens.

Last summer was really a great experience to us, J placed a big order with mass candle holders to Sunny Glassware at August 2018, everyone was so exciting and wanted to make it perfect .



Everything goes very well at the beginning, fast move, perfect communication, all is good. A small accessory became a big bomb which is out of our expectation, J wanted us to buy this small accessory in China but he told us this is a very difficult stuff, we digged 7 factories and one of them told us they can produce it. We are happy to know t