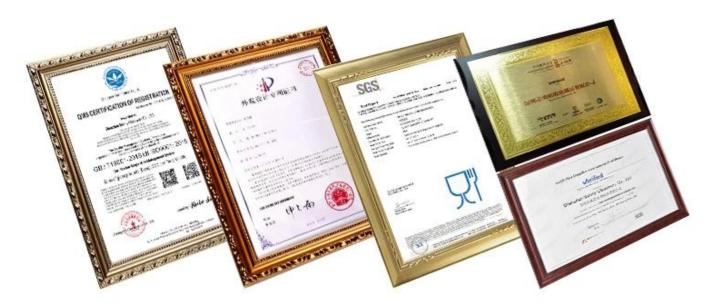

## TCERTIFICATIONS\_

Sunny keep engaged in glassware designing and manufacturing, there are more than 10 product lines available from hand blown craft to machine pressed, machine blown and IS machine made etc., and various kinds of deep processing technologies can be customized such as color sprayed, laser printing, decal print, electroplate, frosted, screen printing, sandblasted and ion plating etc. ISO 9001:2008/2015, Enterprise Intellectual Property and Green & Social Compliance Statement certificates were issued by the third-party certification companies.