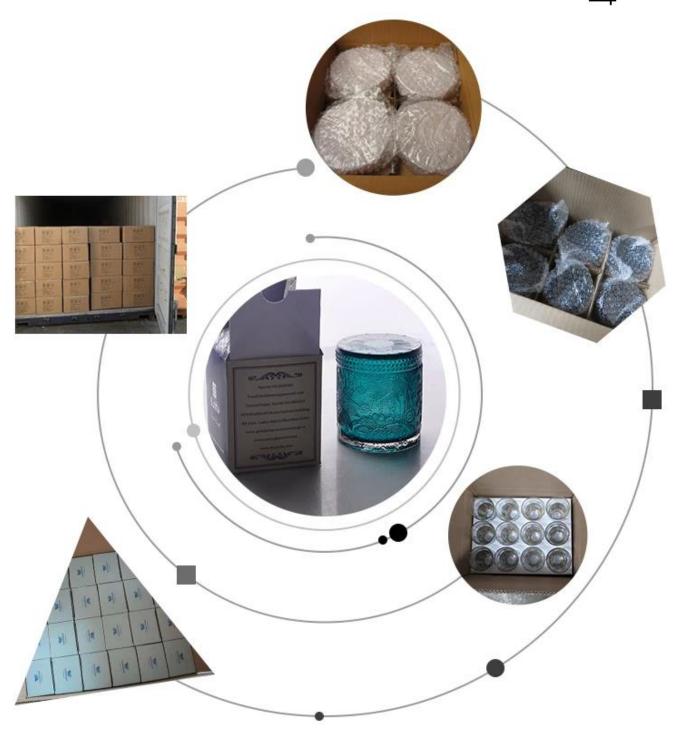

## **PACKING**

We have Normal packing, PVC box,
Window box, carton box, pallet
Color box, White box, ect.
of course, we can customize Individual
gift box for you.

# TPACKAGING&SHIPPING\_

To better ensure the safety of your goods, professional, environmentally friendly, convenient and efficient packaging services will be provided.

Company Profile