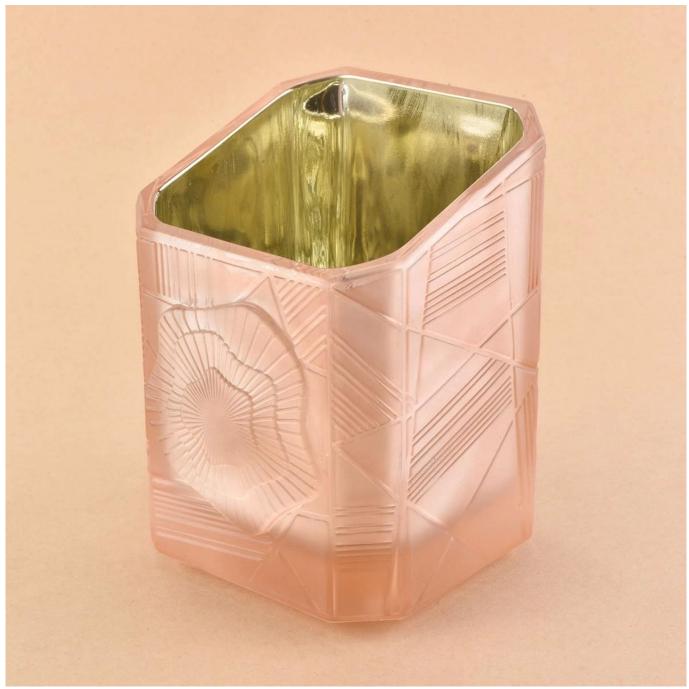

### 80% Fragrance Brands Supplier

Focus on fragrance products over 10 years

**Product Description** 

Specification

Product Name Factory price fancy votive pink candle glass jars 8oz 10oz 14oz

Packing Normal packing, Individual gift box, PVC box, window box, color box, white box, etc