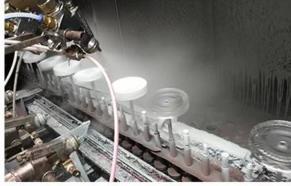

## **Process Craft**

# **DEEP PROCESSING**

01
ELECTROPLATING

02 LASER ENGRAVING

03 SPRAYING

**04**VACUUM

ELECTROPLATING

05 SCREEN PRINTING