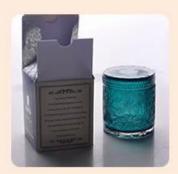

**Empty gradient electroplating candle container votive glass candle holder home decor supplier** 

### **Product Description**

This **glass candle jar** is designed by our professional designers team. It is made from

deep processing and kept good quality. It is suitable for home, wedding, party decorations and so on.

| product name   | Empty gradient electroplating candle container votive glass candle holder home decor supplier                       |  |  |  |
|----------------|---------------------------------------------------------------------------------------------------------------------|--|--|--|
| Sample time    | <ol> <li>5 days if at exist shaped and size of glass</li> <li>15 days if need new shape or size of glass</li> </ol> |  |  |  |
| Measure(mm)    | Top dia: 65mm Bottom dia: 43mm Height: 87mm Max dia: 85mm Weight: 183g Capacity: 300ml                              |  |  |  |
| Packing        | Normal packing,Individual gift box, PVC box, window box, color box, white box, etc                                  |  |  |  |
| Delivery time  | Within 35 days after the sample and order confirmed                                                                 |  |  |  |
| Payment term   | 30% deposit by T/T in advance and the balance against the copy of B/L                                               |  |  |  |
| Shipment       | By sea,by air,by Express and your shipping agent is acceptable                                                      |  |  |  |
| Usage Occasion | Home decor, Wedding Decoration, Wedding Favors, Decoration enhancement,                                             |  |  |  |