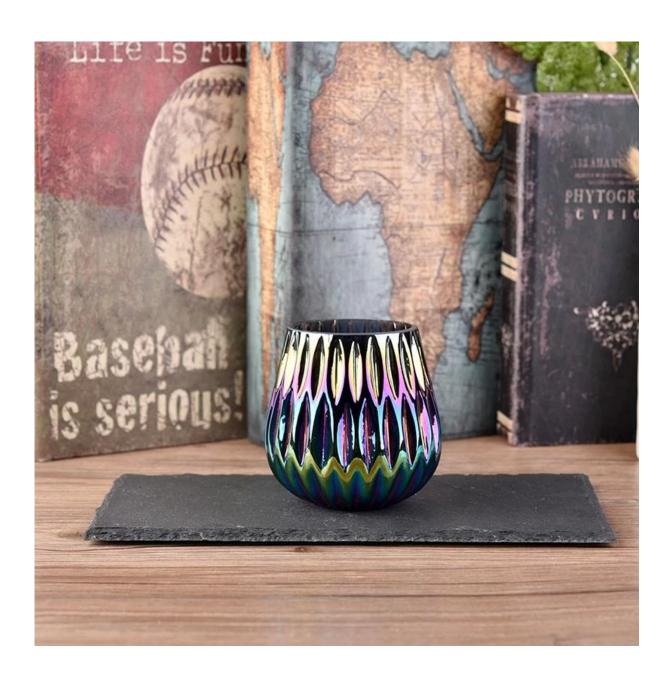

### **Product Description**

This **glass candle jar** is designed by our professional designers team. It is made from

deep processing and kept good quality. It is suitable for home, wedding, party decorations and so on.

| product name   | Empty gradient electroplating candle container votive glass candle holder home decor supplier                       |  |  |  |
|----------------|---------------------------------------------------------------------------------------------------------------------|--|--|--|
| Sample time    | <ol> <li>5 days if at exist shaped and size of glass</li> <li>15 days if need new shape or size of glass</li> </ol> |  |  |  |
| Measure(mm)    | Top dia: 65mm Bottom dia: 43mm Height: 87mm Max dia: 85mm Weight: 183g Capacity: 300ml                              |  |  |  |
| Packing        | Normal packing,Individual gift box, PVC box, window box, color box, white box, etc                                  |  |  |  |
| Delivery time  | Within 35 days after the sample and order confirmed                                                                 |  |  |  |
| Payment term   | 30% deposit by T/T in advance and the balance against the copy of B/L                                               |  |  |  |
| Shipment       | By sea,by air,by Express and your shipping agent is acceptable                                                      |  |  |  |
| Usage Occasion | Home decor, Wedding Decoration, Wedding Favors, Decoration enhancement,                                             |  |  |  |