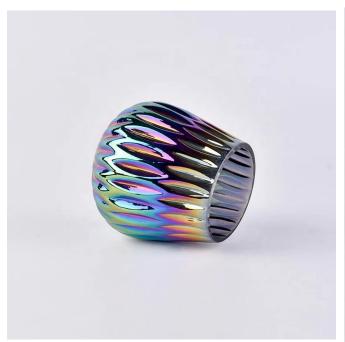

**Empty gradient electroplating candle container votive glass candle holder home decor supplier** 

### **Product Description**

This **glass candle jar** is designed by our professional designers team. It is made from

deep processing and kept good quality. It is suitable for home, wedding, party decorations and so on.

| product name   | Empty gradient electroplating candle container votive glass candle holder home decor supplier                       |  |  |  |
|----------------|---------------------------------------------------------------------------------------------------------------------|--|--|--|
| Sample time    | <ol> <li>5 days if at exist shaped and size of glass</li> <li>15 days if need new shape or size of glass</li> </ol> |  |  |  |
| Measure(mm)    | Top dia: 65mm Bottom dia: 43mm Height: 87mm Max dia: 85mm Weight: 183g Capacity: 300ml                              |  |  |  |
| Packing        | Normal packing,Individual gift box, PVC box, window box, color box, white box, etc                                  |  |  |  |
| Delivery time  | Within 35 days after the sample and order confirmed                                                                 |  |  |  |
| Payment term   | 30% deposit by T/T in advance and the balance against the copy of B/L                                               |  |  |  |
| Shipment       | By sea,by air,by Express and your shipping agent is acceptable                                                      |  |  |  |
| Usage Occasion | Home decor, Wedding Decoration, Wedding Favors, Decoration enhancement,                                             |  |  |  |