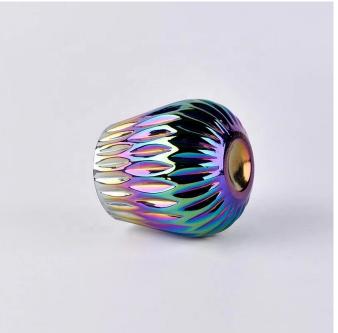

**Empty gradient electroplating candle container votive glass candle holder home decor supplier** 

### **Product Description**

This **glass candle jar** is designed by our professional designers team. It is made from

deep processing and kept good quality. It is suitable for home, wedding, party decorations and so on.

| product name   | Empty gradient electroplating candle container votive glass candle holder home decor supplier                       |  |  |  |
|----------------|---------------------------------------------------------------------------------------------------------------------|--|--|--|
| Sample time    | <ol> <li>5 days if at exist shaped and size of glass</li> <li>15 days if need new shape or size of glass</li> </ol> |  |  |  |
| Measure(mm)    | Top dia: 65mm Bottom dia: 43mm Height: 87mm Max dia: 85mm Weight: 183g Capacity: 300ml                              |  |  |  |
| Packing        | Normal packing,Individual gift box, PVC box, window box, color box, white box, etc                                  |  |  |  |
| Delivery time  | Within 35 days after the sample and order confirmed                                                                 |  |  |  |
| Payment term   | 30% deposit by T/T in advance and the balance against the copy of B/L                                               |  |  |  |
| Shipment       | By sea,by air,by Express and your shipping agent is acceptable                                                      |  |  |  |
| Usage Occasion | Home decor, Wedding Decoration, Wedding Favors, Decoration enhancement,                                             |  |  |  |