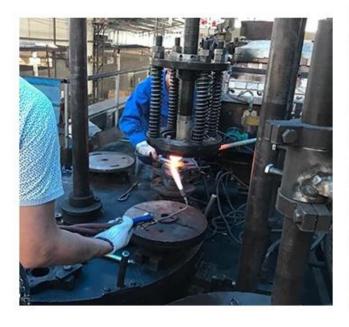

## **Process Craft**

# **DEEP PROCESSING**

01
ELECTROPLATING

02 LASER ENGRAVING

03 SPRAYING

**04**VACUUM

ELECTROPLATING

05 SCREEN PRINTING