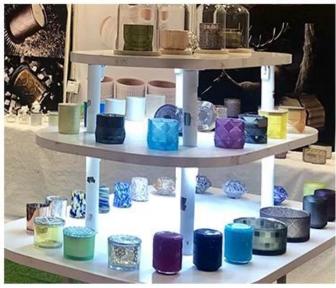

### **Product Description**

This **glass candle jar** is designed by our professional designers team. It is made from

deep processing and kept good quality. It is suitable for home, wedding, party decorations and so on.

| product name   | Empty gradient electroplating candle container votive glass candle holder home decor supplier                       |  |  |  |
|----------------|---------------------------------------------------------------------------------------------------------------------|--|--|--|
| Sample time    | <ol> <li>5 days if at exist shaped and size of glass</li> <li>15 days if need new shape or size of glass</li> </ol> |  |  |  |
| Measure(mm)    | Top dia: 65mm Bottom dia: 43mm Height: 87mm Max dia: 85mm Weight: 183g Capacity: 300ml                              |  |  |  |
| Packing        | Normal packing,Individual gift box, PVC box, window box, color box, white box, etc                                  |  |  |  |
| Delivery time  | Within 35 days after the sample and order confirmed                                                                 |  |  |  |
| Payment term   | 30% deposit by T/T in advance and the balance against the copy of B/L                                               |  |  |  |
| Shipment       | By sea,by air,by Express and your shipping agent is acceptable                                                      |  |  |  |
| Usage Occasion | Home decor, Wedding Decoration, Wedding Favors, Decoration enhancement,                                             |  |  |  |