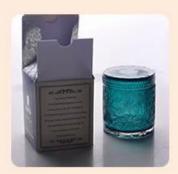

### **Product Description**

This **glass candle jar** is designed by our professional designers team. It is made from deep processing and kept good quality. It is suitable for home, wedding, party decorations and so on.

| product name   | Empty bowl candle container tea light glass candle holder home decor supplier                                       |  |  |  |
|----------------|---------------------------------------------------------------------------------------------------------------------|--|--|--|
| Sample time    | <ol> <li>5 days if at exist shaped and size of glass</li> <li>15 days if need new shape or size of glass</li> </ol> |  |  |  |
| Measure(mm)    | Top dia: 93mm Bottom dia: 31mm Height: 77mm Weight: 343g Capacity: 245ml                                            |  |  |  |
| Packing        | Normal packing,Individual gift box, PVC box, window box, color box, white box, etc                                  |  |  |  |
| Delivery time  | Within 35 days after the sample and order confirmed                                                                 |  |  |  |
| Payment term   | 30% deposit by T/T in advance and the balance against the copy of B/L                                               |  |  |  |
| Shipment       | By sea,by air,by Express and your shipping agent is acceptable                                                      |  |  |  |
| Usage Occasion | Home decor, Wedding Decoration, Wedding Favors, Decoration enhancement,                                             |  |  |  |