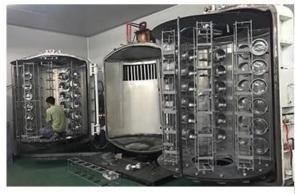

### **Process Craft**

# **DEEP PROCESSING**

01
ELECTROPLATING

02 LASER ENGRAVING

03 SPRAYING

**04**VACUUM

ELECTROPLATING

05 SCREEN PRINTING