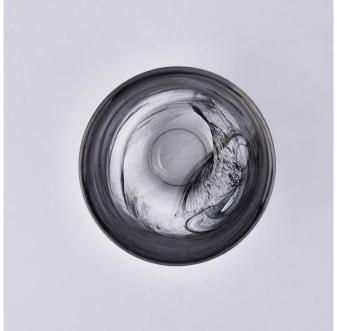

### **Product Description**

This **glass candle jar** is designed by our professional designers team. It is made from deep processing and kept good quality. It is suitable for home, wedding, party decorations and so on.

| product name   | Empty bowl candle container tea light glass candle holder home decor supplier                                       |  |  |  |
|----------------|---------------------------------------------------------------------------------------------------------------------|--|--|--|
| Sample time    | <ol> <li>5 days if at exist shaped and size of glass</li> <li>15 days if need new shape or size of glass</li> </ol> |  |  |  |
| Measure(mm)    | Top dia: 93mm Bottom dia: 31mm Height: 77mm Weight: 343g Capacity: 245ml                                            |  |  |  |
| Packing        | Normal packing,Individual gift box, PVC box, window box, color box, white box, etc                                  |  |  |  |
| Delivery time  | Within 35 days after the sample and order confirmed                                                                 |  |  |  |
| Payment term   | 30% deposit by T/T in advance and the balance against the copy of B/L                                               |  |  |  |
| Shipment       | By sea,by air,by Express and your shipping agent is acceptable                                                      |  |  |  |
| Usage Occasion | Home decor, Wedding Decoration, Wedding Favors, Decoration enhancement,                                             |  |  |  |