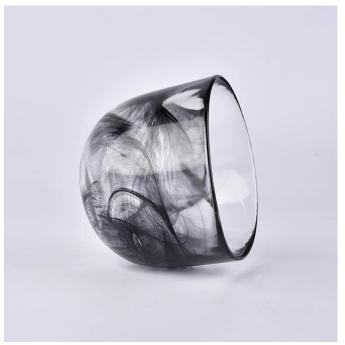

### **Product Description**

This **glass candle jar** is designed by our professional designers team. It is made from deep processing and kept good quality. It is suitable for home, wedding, party decorations and so on.

| product name   | Empty bowl candle container tea light glass candle holder home decor supplier                                       |  |  |  |
|----------------|---------------------------------------------------------------------------------------------------------------------|--|--|--|
| Sample time    | <ol> <li>5 days if at exist shaped and size of glass</li> <li>15 days if need new shape or size of glass</li> </ol> |  |  |  |
| Measure(mm)    | Top dia: 93mm Bottom dia: 31mm Height: 77mm Weight: 343g Capacity: 245ml                                            |  |  |  |
| Packing        | Normal packing,Individual gift box, PVC box, window box, color box, white box, etc                                  |  |  |  |
| Delivery time  | Within 35 days after the sample and order confirmed                                                                 |  |  |  |
| Payment term   | 30% deposit by T/T in advance and the balance against the copy of B/L                                               |  |  |  |
| Shipment       | By sea,by air,by Express and your shipping agent is acceptable                                                      |  |  |  |
| Usage Occasion | Home decor, Wedding Decoration, Wedding Favors, Decoration enhancement,                                             |  |  |  |