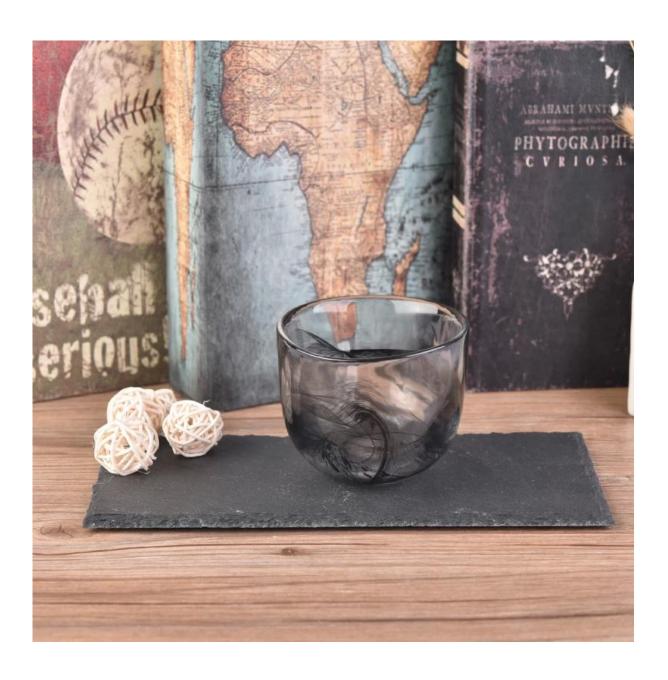

### **Product Description**

This **glass candle jar** is designed by our professional designers team. It is made from deep processing and kept good quality. It is suitable for home, wedding, party decorations and so on.

| product name   | Empty bowl candle container tea light glass candle holder home decor supplier                                       |  |  |  |
|----------------|---------------------------------------------------------------------------------------------------------------------|--|--|--|
| Sample time    | <ol> <li>5 days if at exist shaped and size of glass</li> <li>15 days if need new shape or size of glass</li> </ol> |  |  |  |
| Measure(mm)    | Top dia: 93mm Bottom dia: 31mm Height: 77mm Weight: 343g Capacity: 245ml                                            |  |  |  |
| Packing        | Normal packing,Individual gift box, PVC box, window box, color box, white box, etc                                  |  |  |  |
| Delivery time  | Within 35 days after the sample and order confirmed                                                                 |  |  |  |
| Payment term   | 30% deposit by T/T in advance and the balance against the copy of B/L                                               |  |  |  |
| Shipment       | By sea,by air,by Express and your shipping agent is acceptable                                                      |  |  |  |
| Usage Occasion | Home decor, Wedding Decoration, Wedding Favors, Decoration enhancement,                                             |  |  |  |