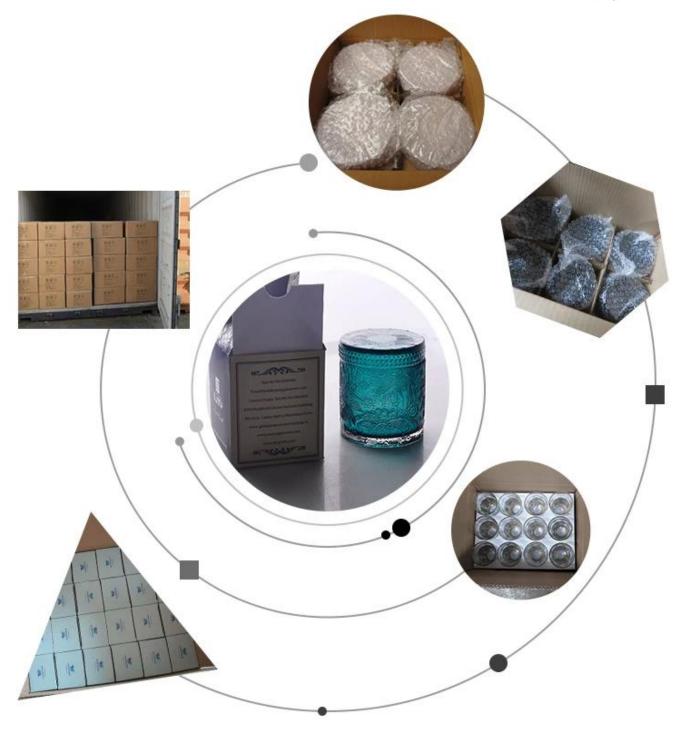

# <sup>†</sup>PACKAGING&SHIPPING<sub>1</sub>

To better ensure the safety of your goods, professional, environmentally friendly, convenient and efficient packaging services will be provided. Company Profile

We have Normal packing,PVC box, Window box,carton box,pallet Color box,White box,ect. of course,we can customize Individual gift box for you.

### 80% Fragrance Brands Supplier

Focus on fragrance products over 10 years

**Product Description** 

Specification

Product NameEco friendly cylinder custom electroplated glass candle jars 8oz 10ozPackingNormal packing,Individual gift box, PVC box, window box, color box, white box, etcDelivery timeWithin 35 days after the sample and order confirmedShipmentBy sea,by air,by Express and your shipping agent is acceptablePacking & Delivery