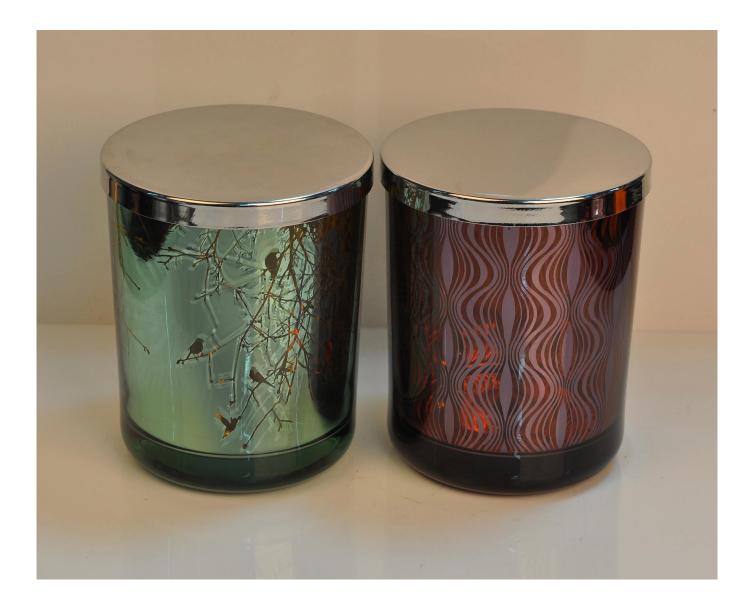

### 80% Fragrance Brands Supplier

Focus on fragrance products over 10 years

**Product Description** 

Specification

Product NameEco friendly cylinder custom electroplated glass candle jars 8oz 10ozPackingNormal packing,Individual gift box, PVC box, window box, color box, white box, etcDelivery timeWithin 35 days after the sample and order confirmedShipmentBy sea,by air,by Express and your shipping agent is acceptablePacking & Delivery