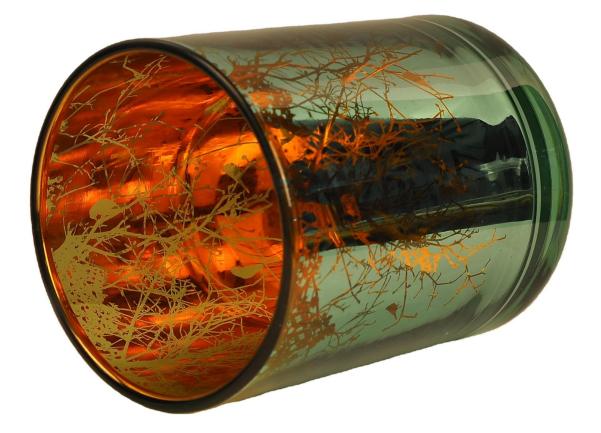

### 80% Fragrance Brands Supplier

Focus on fragrance products over 10 years

**Product Description** 

Specification

Product NameEco friendly cylinder custom electroplated glass candle jars 8oz 10ozPackingNormal packing,Individual gift box, PVC box, window box, color box, white box, etcDelivery timeWithin 35 days after the sample and order confirmedShipmentBy sea,by air,by Express and your shipping agent is acceptablePacking & Delivery