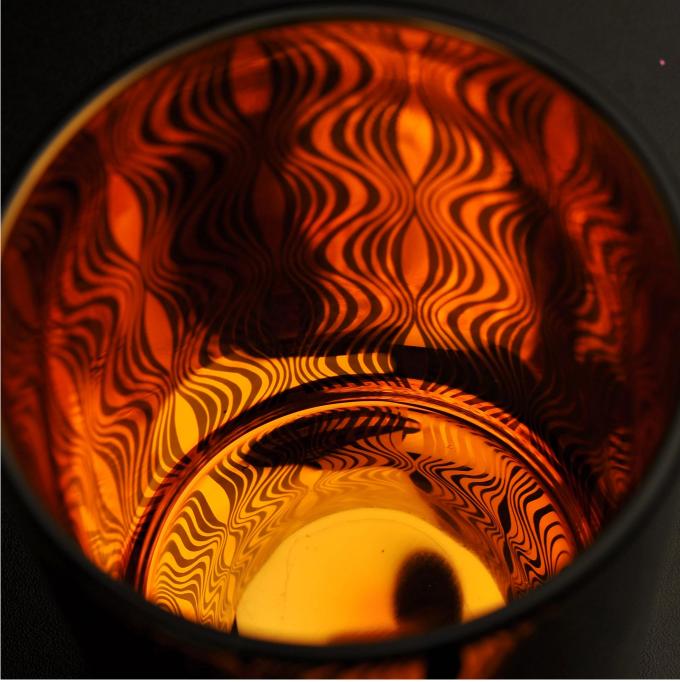

### 80% Fragrance Brands Supplier

Focus on fragrance products over 10 years

**Product Description** 

Specification

Product NameEco friendly cylinder custom electroplated glass candle jars 8oz 10ozPackingNormal packing,Individual gift box, PVC box, window box, color box, white box, etcDelivery timeWithin 35 days after the sample and order confirmedShipmentBy sea,by air,by Express and your shipping agent is acceptablePacking & Delivery