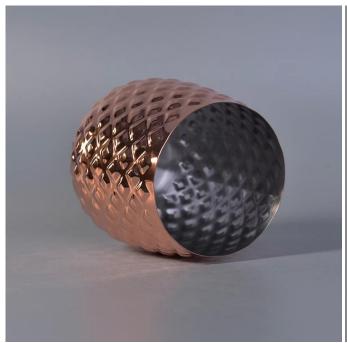

Diamond Pattern Metal Candle Jars Stainless Steel Gold Candle Holders for Soy Wax Home Decor

### **Product Description**

All the pictures on this site are copyrighted by Sunny Glassware. Any unauthorized copy will be regarded as copyright infringement.

Except for glass candle holder that we are strong in, we also do **metal holder** for scented candle in sophisticated look and various material. This range is made from stainless steel .Photos are basic style for your reference. We welcome customzied designs, welcome to contact me for more details.

| Product Name   | Diamond Pattern Metal Candle Jars Stainless Steel Gold Candle Holders for Soy<br>Wax Home Decor   |  |
|----------------|---------------------------------------------------------------------------------------------------|--|
| Sample time    | <ol> <li>5 days if at exist shaped and size</li> <li>15 days if need new shape or size</li> </ol> |  |
| Measure(mm)    | Top dia: 78mm Bottom dia: 56mm Height: 93mm Weight: 115g Capacity: 560ml                          |  |
| Packing        | Normal packing,Individual gift box, PVC box, window box, color box, white box, etc                |  |
| Delivery time  | Within 35 days after the sample and order confirmed                                               |  |
| Payment term   | 30% deposit by T/T in advance and the balance against the copy of B/L                             |  |
| Shipment       | By sea,by air,by Express and your shipping agent is acceptable                                    |  |
| Usage Occasion | Home decor, Wedding Decoration, Wedding Favors, Decoration enhancement,                           |  |