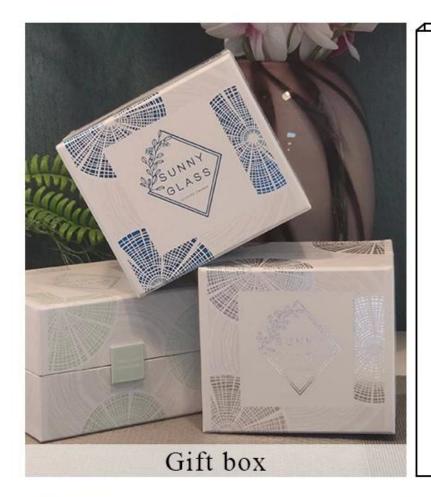

## **PACKING**

We have Normal packing,

PVC box, Window box,
carton box, pallet, Color box,

White box, ect.

of course,

we can customize

Individual gift box for you.

Carton Pallet Wooden case