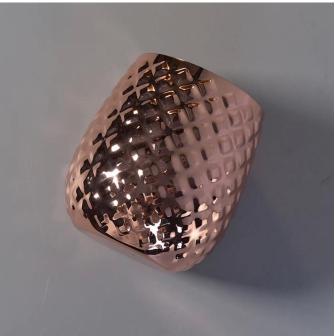

Diamond Pattern Metal Candle Jars Stainless Steel Gold Candle Holders for Soy Wax Home Decor

### **Product Description**

All the pictures on this site are copyrighted by Sunny Glassware. Any unauthorized copy will be regarded as copyright infringement.

Except for glass candle holder that we are strong in, we also do **metal holder** for scented candle in sophisticated look and various material. This range is made from stainless steel .Photos are basic style for your reference. We welcome customzied designs, welcome to contact me for more details.

| Product Name   | Diamond Pattern Metal Candle Jars Stainless Steel Gold Candle Holders for Soy<br>Wax Home Decor   |  |
|----------------|---------------------------------------------------------------------------------------------------|--|
| Sample time    | <ol> <li>5 days if at exist shaped and size</li> <li>15 days if need new shape or size</li> </ol> |  |
| Measure(mm)    | Top dia: 78mm Bottom dia: 56mm Height: 93mm Weight: 115g Capacity: 560ml                          |  |
| Packing        | Normal packing,Individual gift box, PVC box, window box, color box, white box, etc                |  |
| Delivery time  | Within 35 days after the sample and order confirmed                                               |  |
| Payment term   | 30% deposit by T/T in advance and the balance against the copy of B/L                             |  |
| Shipment       | By sea,by air,by Express and your shipping agent is acceptable                                    |  |
| Usage Occasion | Home decor, Wedding Decoration, Wedding Favors, Decoration enhancement,                           |  |