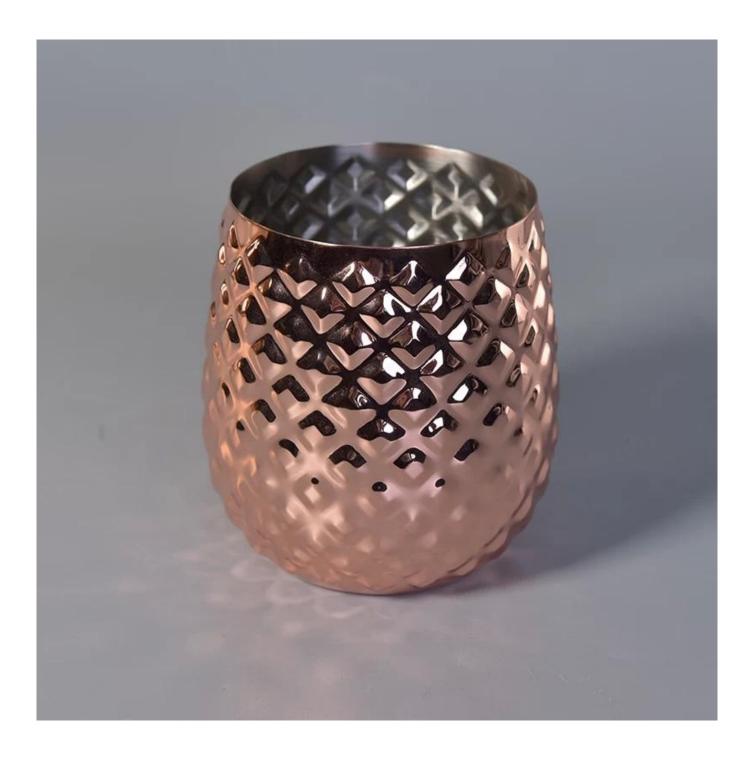

Diamond Pattern Metal Candle Jars Stainless Steel Gold Candle Holders for Soy Wax Home Decor

### **Product Description**

All the pictures on this site are copyrighted by Sunny Glassware. Any unauthorized copy will be regarded as copyright infringement.

Except for glass candle holder that we are strong in, we also do **metal holder** for scented candle in sophisticated look and various material. This range is made from stainless steel .Photos are basic style for your reference. We welcome customzied designs, welcome to contact me for more details.

| Product Name   | Diamond Pattern Metal Candle Jars Stainless Steel Gold Candle Holders for Soy<br>Wax Home Decor   |  |
|----------------|---------------------------------------------------------------------------------------------------|--|
| Sample time    | <ol> <li>5 days if at exist shaped and size</li> <li>15 days if need new shape or size</li> </ol> |  |
| Measure(mm)    | Top dia: 78mm Bottom dia: 56mm Height: 93mm Weight: 115g Capacity: 560ml                          |  |
| Packing        | Normal packing,Individual gift box, PVC box, window box, color box, white box, etc                |  |
| Delivery time  | Within 35 days after the sample and order confirmed                                               |  |
| Payment term   | 30% deposit by T/T in advance and the balance against the copy of B/L                             |  |
| Shipment       | By sea,by air,by Express and your shipping agent is acceptable                                    |  |
| Usage Occasion | Home decor, Wedding Decoration, Wedding Favors, Decoration enhancement,                           |  |