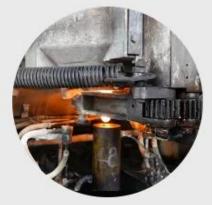

### **Process Crafts**

## **PROCESS CRAFTS**

3、Cutting

2、Melting

4、 Filling

5、Molding

6. Polishing

7、 Annealing

8. Inspecting