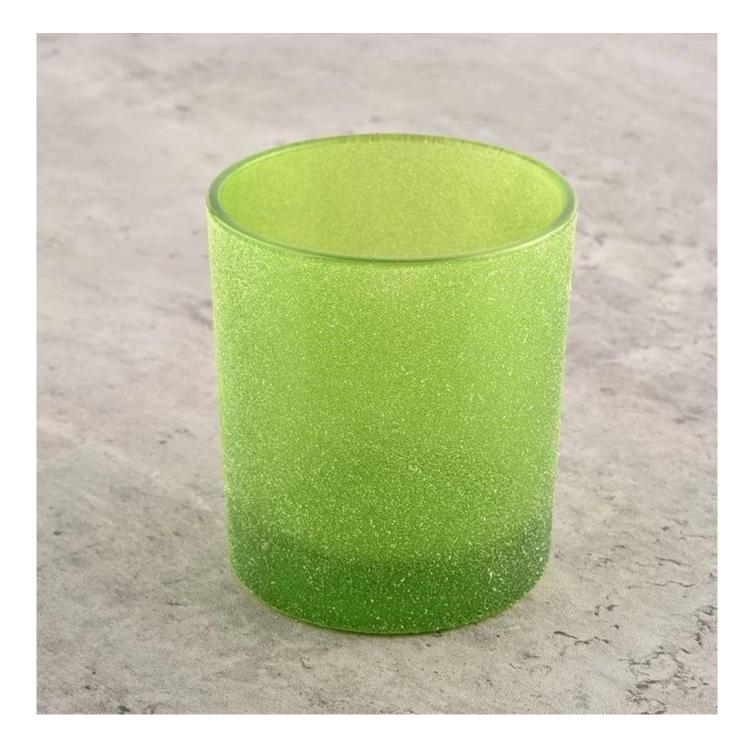

### Decorative colorful candle glass jar for home decoration

### **Product Description**

This <u>glass candle jar</u> can be used not only for weddings/various holidays/farmhouse parties/Christmas/Valentine's Day/Halloween/Thanksgiving Day, they can also be a great home decor. The soft light can add a warm & romantic atmosphere and can be used multiple times in various situations.

### **<u>Sunny Glassware</u>** offers customized graphic design for glass jar decorations and molding service for glass jars and glass lids.

| product name      | Decorative colorful candle glass jar for home decoration                                                             |  |  |
|-------------------|----------------------------------------------------------------------------------------------------------------------|--|--|
| Sample time       | <ol> <li>5 days if there is glass shape and size</li> <li>15 days, if you need new shapes and sizes glass</li> </ol> |  |  |
| Measure           | Item No.:SGHL21121544<br>Top dia: 80mm<br>Bottom dia: 74mm<br>Height: 90mm<br>Weight: 290g<br>Capacity: 300ml        |  |  |
| Packing           | Normal packing,Individual gift box, PVC box, window box, color box, white box, et                                    |  |  |
| Delivery time     | Within 35 days after the sample and order confirmed                                                                  |  |  |
| Payment term      | 30% deposit by T/T in advance and the balance against the copy of B/L                                                |  |  |
| Shipment          | By sea,by air,by Express and your shipping agent is acceptable                                                       |  |  |
| Usage<br>Occasion | Home decor,Wedding Decoration,Wedding Favors,Decoration enhancement,                                                 |  |  |