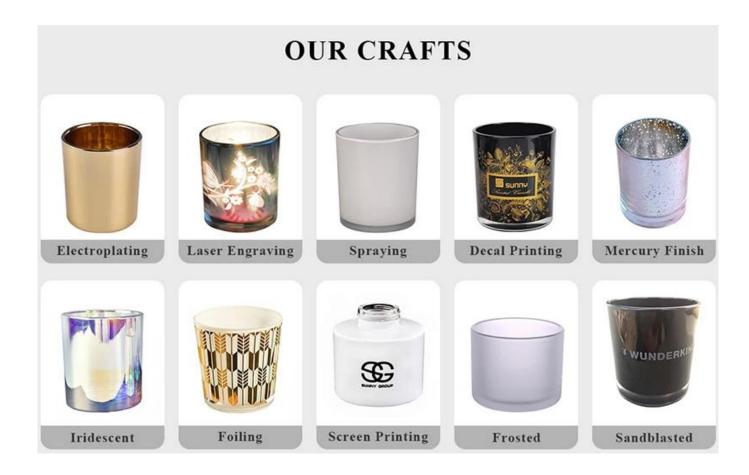

### **Process Crafts**

## **PROCESS CRAFTS**

3、Cutting

2、Melting

4、 Filling

5、Molding

6. Polishing

7、 Annealing

8. Inspecting