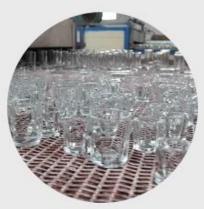

### **Process Crafts**

## **PROCESS CRAFTS**

3、Cutting

2、Melting

4、 Filling

5、Molding

6. Polishing

7、 Annealing

8. Inspecting