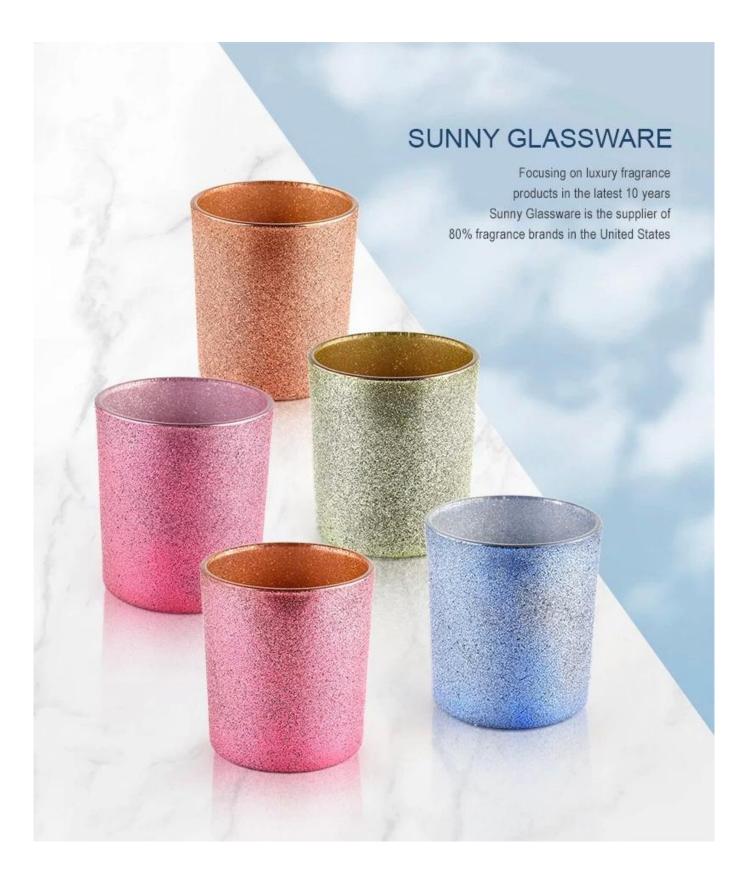

### Decorative colorful candle glass jar for home decoration

### **Product Description**

This <u>glass candle jar</u> can be used not only for weddings/various holidays/farmhouse parties/Christmas/Valentine's Day/Halloween/Thanksgiving Day, they can also be a great home decor. The soft light can add a warm & romantic atmosphere and can be used multiple times in various situations.

### **<u>Sunny Glassware</u>** offers customized graphic design for glass jar decorations and molding service for glass jars and glass lids.

| product name      | Decorative colorful candle glass jar for home decoration                                                             |  |  |
|-------------------|----------------------------------------------------------------------------------------------------------------------|--|--|
| Sample time       | <ol> <li>5 days if there is glass shape and size</li> <li>15 days, if you need new shapes and sizes glass</li> </ol> |  |  |
| Measure           | Item No.:SGHL21121544<br>Top dia: 80mm<br>Bottom dia: 74mm<br>Height: 90mm<br>Weight: 290g<br>Capacity: 300ml        |  |  |
| Packing           | Normal packing,Individual gift box, PVC box, window box, color box, white box, et                                    |  |  |
| Delivery time     | Within 35 days after the sample and order confirmed                                                                  |  |  |
| Payment term      | 30% deposit by T/T in advance and the balance against the copy of B/L                                                |  |  |
| Shipment          | By sea,by air,by Express and your shipping agent is acceptable                                                       |  |  |
| Usage<br>Occasion | Home decor,Wedding Decoration,Wedding Favors,Decoration enhancement,                                                 |  |  |