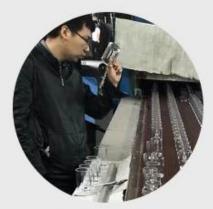

### **Process Crafts**

## **PROCESS CRAFTS**

3、Cutting

2、Melting

4、 Filling

5、Molding

6. Polishing

7、 Annealing

8. Inspecting