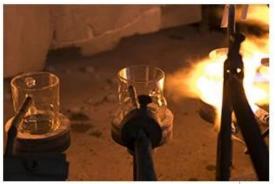

### **Process Crafts**

## **PROCESS CRAFTS**

3、Cutting

2、Melting

4、 Filling

5、Molding

6. Polishing

7、 Annealing

8. Inspecting