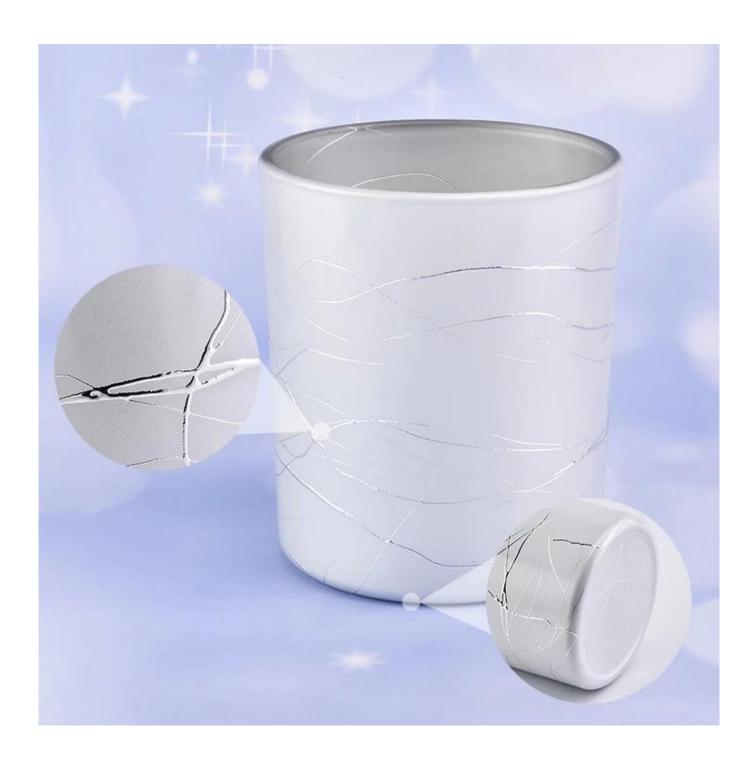

### Cylinder glass candle holders for home decoration in bulk

#### **Product Description**

The **cylinder glass candle holders** are designed by our professional designers team. It is made from deep processing and kept good quality. It is suitable for home, wedding, party decorations and so on.