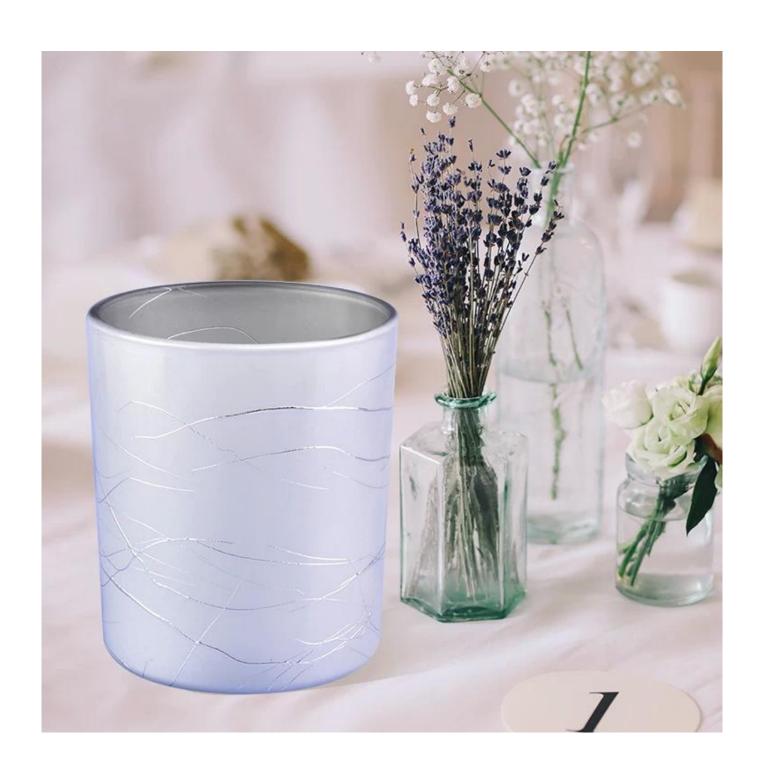

### Cylinder glass candle holders for home decoration in bulk

#### **Product Description**

The **cylinder glass candle holders** are designed by our professional designers team. It is made from deep processing and kept good quality. It is suitable for home, wedding, party decorations and so on.