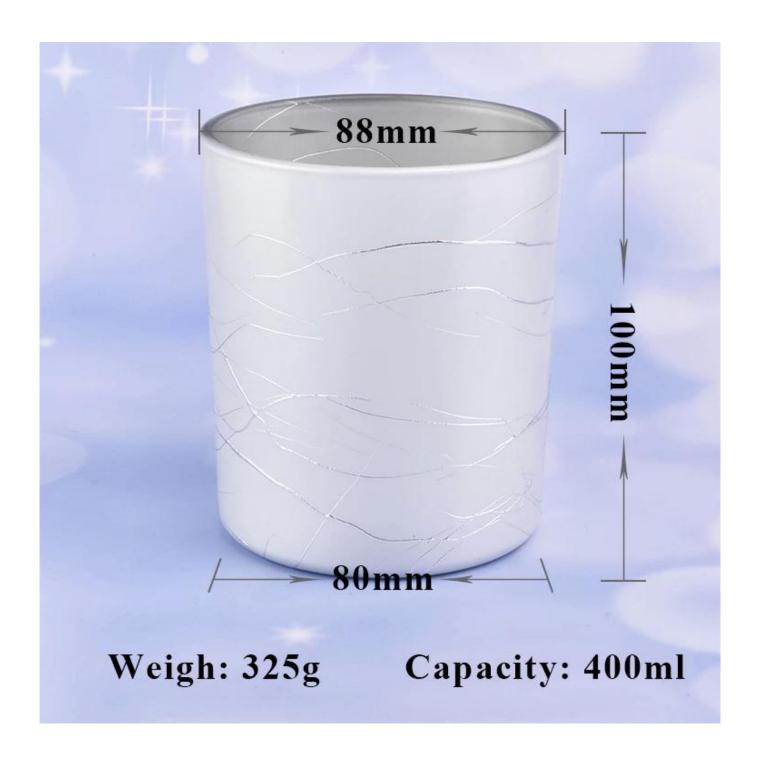

| product name   | Cylinder glass candle holders for home decoration in bulk                                                                      |
|----------------|--------------------------------------------------------------------------------------------------------------------------------|
| Sample time    | 5 days if at exist shaped and size of glass     15 days if need new shape or size of glass                                     |
| Measure(mm)    | Top dia: 88mm Bottom dia:80mm Height:100mm Weight: 325g Capacity: 400ml Material: high white glass Manufacturing: machine made |
| Packing        | Normal packing,Individual gift box, PVC box, window box, color box, white box, etc                                             |
| Delivery time  | Within 35 days after the sample and order confirmed                                                                            |
| Payment term   | 30% deposit by T/T in advance and the balance against the copy of B/L                                                          |
| Shipment       | By sea,by air,by Express and your shipping agent is acceptable                                                                 |
| Usage Occasion | Home decor, Wedding Decoration, Wedding Favors, Decoration enhancement,                                                        |