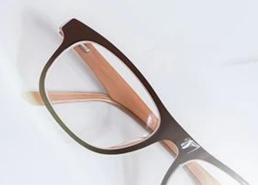

### Cylinder glass candle holders for home decoration in bulk

#### **Product Description**

The **cylinder glass candle holders** are designed by our professional designers team. It is made from deep processing and kept good quality. It is suitable for home, wedding, party decorations and so on.

| product name   | Cylinder glass candle holders for home decoration in bulk                                                                      |
|----------------|--------------------------------------------------------------------------------------------------------------------------------|
| Sample time    | 5 days if at exist shaped and size of glass     15 days if need new shape or size of glass                                     |
| Measure(mm)    | Top dia: 88mm Bottom dia:80mm Height:100mm Weight: 325g Capacity: 400ml Material: high white glass Manufacturing: machine made |
| Packing        | Normal packing,Individual gift box, PVC box, window box, color box, white box, etc                                             |
| Delivery time  | Within 35 days after the sample and order confirmed                                                                            |
| Payment term   | 30% deposit by T/T in advance and the balance against the copy of B/L                                                          |
| Shipment       | By sea,by air,by Express and your shipping agent is acceptable                                                                 |
| Usage Occasion | Home decor, Wedding Decoration, Wedding Favors, Decoration enhancement,                                                        |