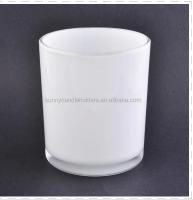

Cylinder glass candle holders, 12 oz wedding glass candle jar with decoration



## No second Co.in China

Our design team achieve Customers' Ideas becoming creative fragrance products and sell them very well





# No second Co.in China

Our QC is more QC than our customer's QC







| Product name   | bulk glass votive candle holders, 12 OZ candle jar                                           |  |  |
|----------------|----------------------------------------------------------------------------------------------|--|--|
| Specification  | Top dia: 88mm Bottom dia: 83mm Height: 100mm Weight: 390g Capacity: 395ml                    |  |  |
| Sample time    | 5 days if at exist shaped and size of glass     1. 5 days if need new shape or size of glass |  |  |
| Packing        | Normal packing,Individual gift box, PVC box, window box, color box, white box, etc           |  |  |
| Delivery time  | Within 35 days after the sample and order confirmed                                          |  |  |
| Payment term   | 30% deposit by T/T in advance and the balance against the c