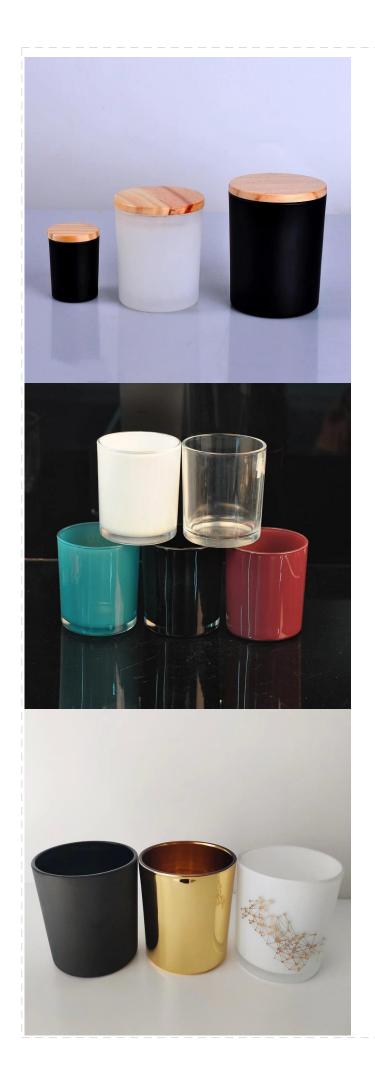

Cylinder glass candle holders, 12 oz wedding glass candle jar with decoration

# No second Co.in China

Our QC is more QC than our customer's QC

| Product name   | bulk glass votive candle holders, 12 OZ candle jar                                           |  |  |
|----------------|----------------------------------------------------------------------------------------------|--|--|
| Specification  | Top dia: 88mm Bottom dia: 83mm Height: 100mm Weight: 390g Capacity: 395ml                    |  |  |
| Sample time    | 5 days if at exist shaped and size of glass     1. 5 days if need new shape or size of glass |  |  |
| Packing        | Normal packing,Individual gift box, PVC box, window box, color box, white box, etc           |  |  |
| Delivery time  | Within 35 days after the sample and order confirmed                                          |  |  |
| Payment term   | 30% deposit by T/T in advance and the balance against the copy of B/L                        |  |  |
| Shipment       | By sea,by air,by Express and your shipping agent is acceptable                               |  |  |
| Usage Occasion | Home decor, Wedding Decoration, Wedding Favors, Decoration enhancement,                      |  |  |