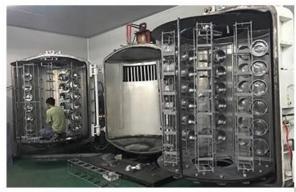

#### **Process Craft**

# **DEEP PROCESSING**

01 ELECTROPLATING

02 LASER ENGRAVING

03 SPRAYING

**04**VACUUM
ELECTROPLATING

05 SCREEN PRINTING