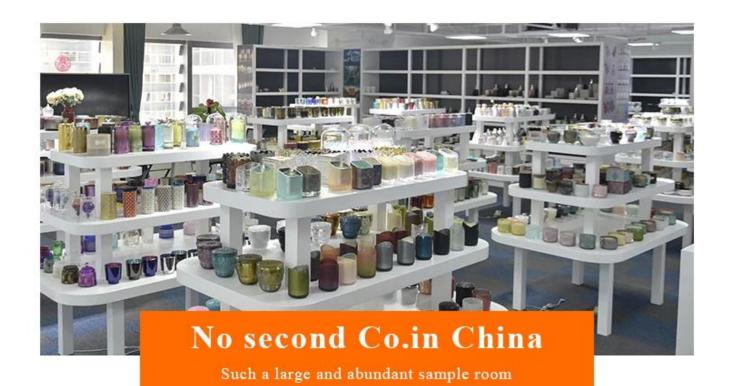

## No second Co.in China

Our design team achieve Customers' Ideas becoming creative fragrance products and sell them very well

# No second Co.in China

Our QC is more QC than our customer's QC

| Product name   | bulk glass votive candle holders, 12 OZ candle jar                                           |  |  |
|----------------|----------------------------------------------------------------------------------------------|--|--|
| Specification  | Top dia: 88mm Bottom dia: 83mm Height: 100mm Weight: 390g Capacity: 395ml                    |  |  |
| Sample time    | 5 days if at exist shaped and size of glass     1. 5 days if need new shape or size of glass |  |  |
| Packing        | Normal packing,Individual gift box, PVC box, window box, color box, white box, etc           |  |  |
| Delivery time  | Within 35 days after the sample and order confirmed                                          |  |  |
| Payment term   | 30% deposit by T/T in advance and the balance against the copy of B/L                        |  |  |
| Shipment       | By sea,by air,by Express and your shipping agent is acceptable                               |  |  |
| Usage Occasion | Home decor, Wedding Decoration, Wedding Favors, Decoration enhancement,                      |  |  |