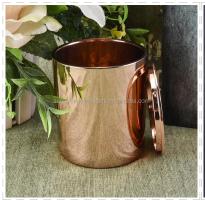

Cylinder glass candle holders, 12 oz wedding glass candle jar with decoration



## No second Co.in China

Our design team achieve Customers' Ideas becoming creative fragrance products and sell them very well





# No second Co.in China

Our QC is more QC than our customer's QC







| Product name   | bulk glass votive candle holders, 12 OZ candle jar                                           |  |  |
|----------------|----------------------------------------------------------------------------------------------|--|--|
| Specification  | Top dia: 88mm Bottom dia: 83mm Height: 100mm Weight: 390g Capacity: 395ml                    |  |  |
| Sample time    | 5 days if at exist shaped and size of glass     1. 5 days if need new shape or size of glass |  |  |
| Packing        | Normal packing,Individual gift box, PVC box, window box, color box, white box, etc           |  |  |
| Delivery time  | Within 35 days after the sample and order confirmed                                          |  |  |
| Payment term   | 30% deposit by T/T in advance and the balance against the