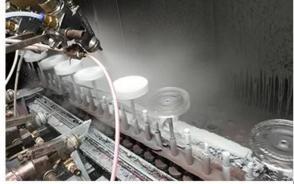

#### **Process Craft**

# **DEEP PROCESSING**

01 ELECTROPLATING

02 LASER ENGRAVING

03 SPRAYING

**04**VACUUM
ELECTROPLATING

05 SCREEN PRINTING