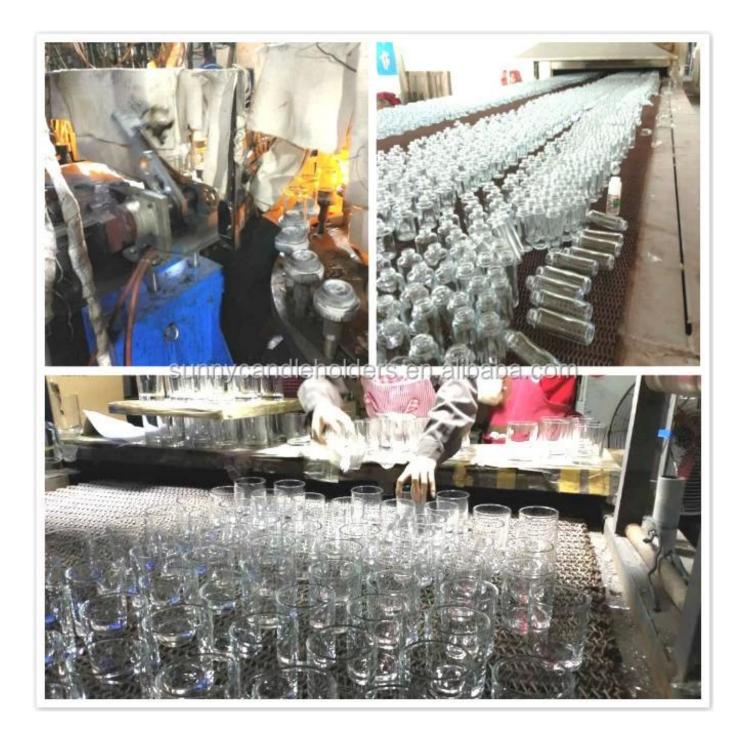

#### **Process Craft**

# **DEEP PROCESSING**

01 ELECTROPLATING

02 LASER ENGRAVING

03 SPRAYING

**04**VACUUM
ELECTROPLATING

05 SCREEN PRINTING