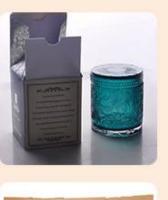

### **Product Description**

This **glass candle jar** is designed by our professional designers team. It is made from deep processing and kept good quality. It is suitable for home, wedding, party decorations and so on.

| product name   | Customized oval-shape candle container votive glass candle jars home decor wholesale                                |
|----------------|---------------------------------------------------------------------------------------------------------------------|
| Sample time    | <ol> <li>5 days if at exist shaped and size of glass</li> <li>15 days if need new shape or size of glass</li> </ol> |
| Measure(mm)    | Top length:107mm<br>Top width:66mm<br>Bottom dia:50mm<br>Height:120mm<br>Weight:448g<br>Capacity:336ml              |
| Packing        | Normal packing, Individual gift box, PVC box, window box, color box, white box, etc                                 |
| Delivery time  | Within 35 days after the sample and order confirmed                                                                 |
| Payment term   | 30% deposit by T/T in advance and the balance against the copy of B/L                                               |
| Shipment       | By sea,by air,by Express and your shipping agent is acceptable                                                      |
| Usage Occasion | Home decor, Wedding Decoration, Wedding Favors, Decoration enhancement,                                             |