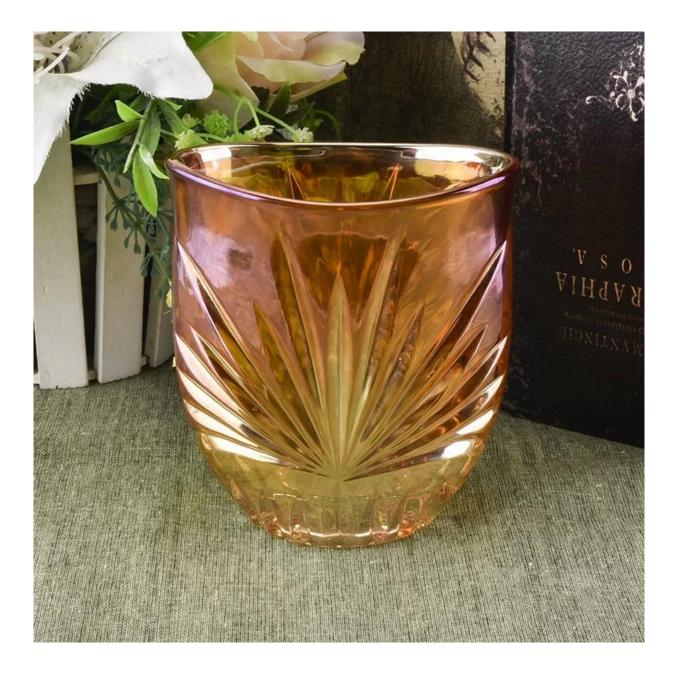

### **Product Description**

This **glass candle jar** is designed by our professional designers team. It is made from deep processing and kept good quality. It is suitable for home, wedding, party decorations and so on.

| product name   | Customized oval-shape candle container votive glass candle jars home decor wholesale                                |
|----------------|---------------------------------------------------------------------------------------------------------------------|
| Sample time    | <ol> <li>5 days if at exist shaped and size of glass</li> <li>15 days if need new shape or size of glass</li> </ol> |
| Measure(mm)    | Top length:107mm<br>Top width:66mm<br>Bottom dia:50mm<br>Height:120mm<br>Weight:448g<br>Capacity:336ml              |
| Packing        | Normal packing, Individual gift box, PVC box, window box, color box, white box, etc                                 |
| Delivery time  | Within 35 days after the sample and order confirmed                                                                 |
| Payment term   | 30% deposit by T/T in advance and the balance against the copy of B/L                                               |
| Shipment       | By sea,by air,by Express and your shipping agent is acceptable                                                      |
| Usage Occasion | Home decor, Wedding Decoration, Wedding Favors, Decoration enhancement,                                             |