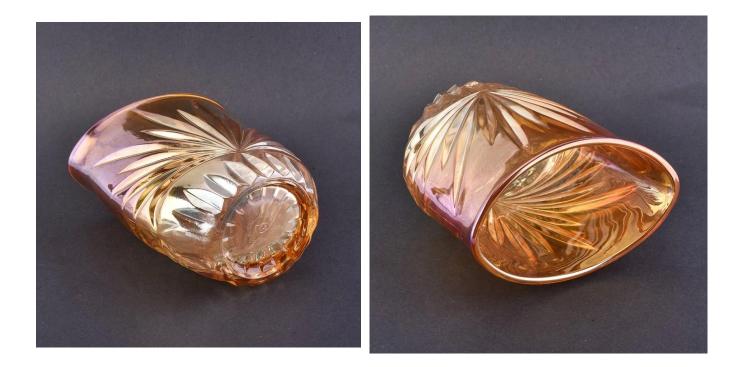

# Customized oval-shape candle container votive glass candle jars home decor wholesale

### **Product Description**

This **glass candle jar** is designed by our professional designers team. It is made from deep processing and kept good quality. It is suitable for home, wedding, party decorations and so on.

| product name   | Customized oval-shape candle container votive glass candle jars home decor wholesale                                |
|----------------|---------------------------------------------------------------------------------------------------------------------|
| Sample time    | <ol> <li>5 days if at exist shaped and size of glass</li> <li>15 days if need new shape or size of glass</li> </ol> |
| Measure(mm)    | Top length:107mm<br>Top width:66mm<br>Bottom dia:50mm<br>Height:120mm<br>Weight:448g<br>Capacity:336ml              |
| Packing        | Normal packing, Individual gift box, PVC box, window box, color box, white box, etc                                 |
| Delivery time  | Within 35 days after the sample and order confirmed                                                                 |
| Payment term   | 30% deposit by T/T in advance and the balance against the copy of B/L                                               |
| Shipment       | By sea,by air,by Express and your shipping agent is acceptable                                                      |
| Usage Occasion | Home decor, Wedding Decoration, Wedding Favors, Decoration enhancement,                                             |