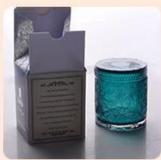

12 oz customized glass candle jars, glass candle holder for home decor

# No second Co.in China

Our QC is more QC than our customer's QC

| Product name   | 8 oz iridescent candle jars unique glass candle holder for home decor                      |  |  |
|----------------|--------------------------------------------------------------------------------------------|--|--|
| Specification  | Top dia: 80mm<br>Bottom dia: 73mm<br>Height: 90mm<br>Weight: 290g<br>Capacity: 295ml       |  |  |
| Sample time    | 5 days if at exist shaped and size of glass     15 days if need new shape or size of glass |  |  |
| Packing        | Normal packing,Individual gift box, PVC box, window box, color box, white box, etc         |  |  |
| Delivery time  | Within 35 days after the sample and order confirmed                                        |  |  |
| Payment term   | 30% deposit by T/T in advance and the balance against the copy of B/L                      |  |  |
| Shipment       | By sea,by air,by Express and your shipping agent is acceptable                             |  |  |
| Usage Occasion | Home decor, Wedding Decoration, Wedding Favors, Decoration enhancement,                    |  |  |