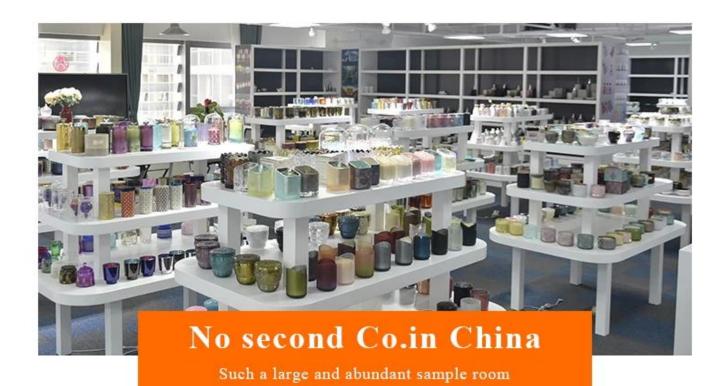

# No second Co.in China

Our design team achieve Customers' Ideas becoming creative fragrance products and sell them very well

# No second Co.in China

Our QC is more QC than our customer's QC

| Product name   | 8 oz iridescent candle jars unique glass candle holder for home decor                      |  |  |
|----------------|--------------------------------------------------------------------------------------------|--|--|
| Specification  | Top dia: 80mm<br>Bottom dia: 73mm<br>Height: 90mm<br>Weight: 290g<br>Capacity: 295ml       |  |  |
| Sample time    | 5 days if at exist shaped and size of glass     15 days if need new shape or size of glass |  |  |
| Packing        | Normal packing,Individual gift box, PVC box, window box, color box, white box, etc         |  |  |
| Delivery time  | Within 35 days after the sample and order confirmed                                        |  |  |
| Payment term   | 30% deposit by T/T in advance and the balance against the copy of B/L                      |  |  |
| Shipment       | By sea,by air,by Express and your shipping agent is acceptable                             |  |  |
| Usage Occasion | Home decor, Wedding Decoration, Wedding Favors, Decoration enhancement,                    |  |  |