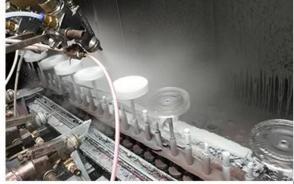

### **Process Craft**

# **DEEP PROCESSING**

01 ELECTROPLATING

02 LASER ENGRAVING

03 SPRAYING

**04**VACUUM
ELECTROPLATING

05 SCREEN PRINTING