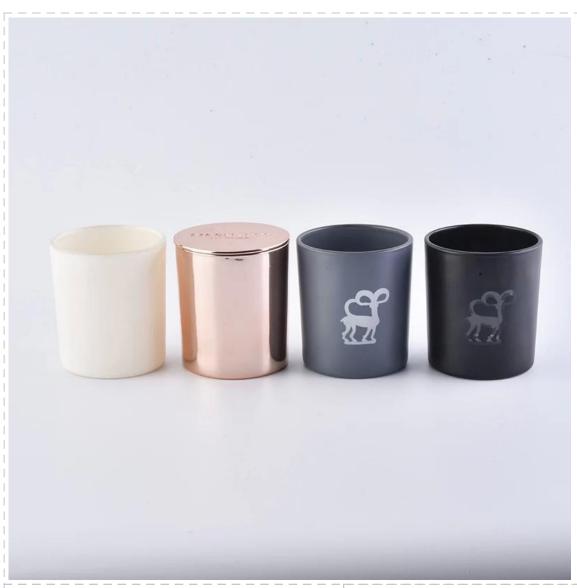

# No second Co.in China

Our QC is more QC than our customer's QC

| Product name   | 8 oz iridescent candle jars unique glass candle holder for home decor                      |  |  |
|----------------|--------------------------------------------------------------------------------------------|--|--|
| Specification  | Top dia: 80mm<br>Bottom dia: 73mm<br>Height: 90mm<br>Weight: 290g<br>Capacity: 295ml       |  |  |
| Sample time    | 5 days if at exist shaped and size of glass     15 days if need new shape or size of glass |  |  |
| Packing        | Normal packing,Individual gift box, PVC box, window box, color box, white box, etc         |  |  |
| Delivery time  | Within 35 days after the sample and order confirmed                                        |  |  |
| Payment term   | 30% deposit by T/T in advance and the balance against the copy of B/L                      |  |  |
| Shipment       | By sea,by air,by Express and your shipping agent is acceptable                             |  |  |
| Usage Occasion | Home decor, Wedding Decoration, Wedding Favors, Decoration enhancement,                    |  |  |