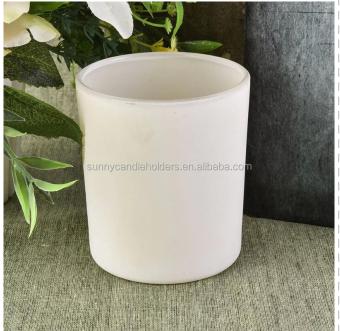

12 oz customized glass candle jars, glass candle holder for home decor

# No second Co.in China

Our QC is more QC than our customer's QC

| Product name   | 8 oz iridescent candle jars unique glass candle holder for home decor                      |  |  |
|----------------|--------------------------------------------------------------------------------------------|--|--|
| Specification  | Top dia: 80mm<br>Bottom dia: 73mm<br>Height: 90mm<br>Weight: 290g<br>Capacity: 295ml       |  |  |
| Sample time    | 5 days if at exist shaped and size of glass     15 days if need new shape or size of glass |  |  |
| Packing        | Normal packing,Individual gift box, PVC box, window box, color box, white box, etc         |  |  |
| Delivery time  | Within 35 days after the sample and order confirmed                                        |  |  |
| Payment term   | 30% deposit by T/T in advance and the balance against the copy of B/L                      |  |  |
| Shipment       | By sea,by air,by Express and your shipping agent is acceptable                             |  |  |
| Usage Occasion | Home decor, Wedding Decoration, Wedding Favors, Decoration enhancement,                    |  |  |