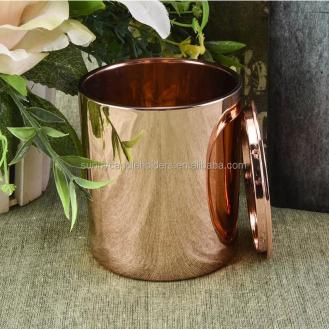

# No second Co.in China

Our QC is more QC than our customer's QC

| Product name   | 8 oz iridescent candle jars unique glass candle holder for home decor                      |  |  |
|----------------|--------------------------------------------------------------------------------------------|--|--|
| Specification  | Top dia: 80mm<br>Bottom dia: 73mm<br>Height: 90mm<br>Weight: 290g<br>Capacity: 295ml       |  |  |
| Sample time    | 5 days if at exist shaped and size of glass     15 days if need new shape or size of glass |  |  |
| Packing        | Normal packing,Individual gift box, PVC box, window box, color box, white box, etc         |  |  |
| Delivery time  | Within 35 days after the sample and order confirmed                                        |  |  |
| Payment term   | 30% deposit by T/T in advance and the balance against the copy of B/L                      |  |  |
| Shipment       | By sea,by air,by Express and your shipping agent is acceptable                             |  |  |
| Usage Occasion | Home decor, Wedding Decoration, Wedding Favors, Decoration enhancement,                    |  |  |