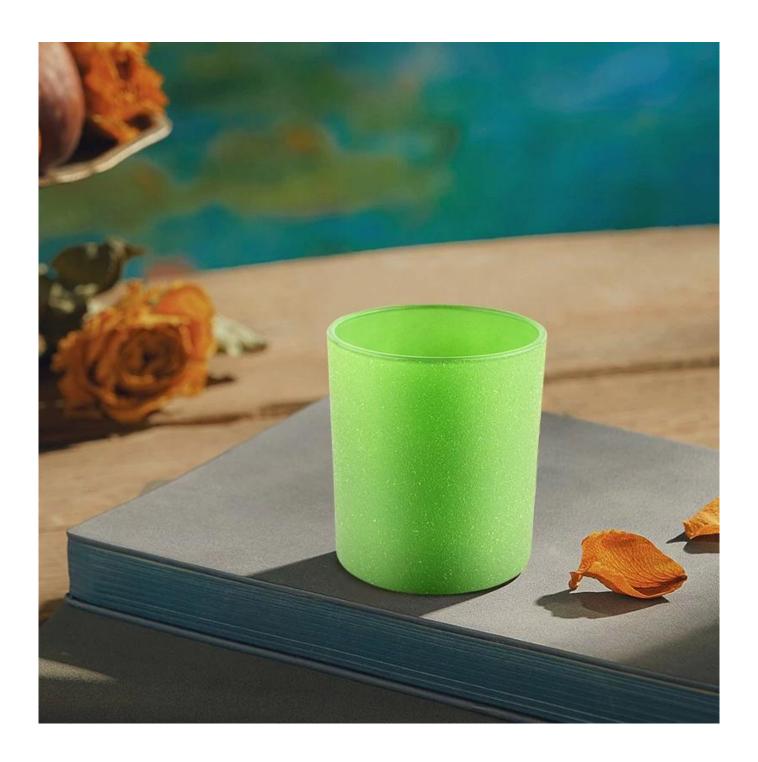

Customized frosted cylinder glass candle jars for home decoration

- Upmost dedication to design,never compression on quality
- <u>Sunny Glassware</u> strictly protect the customers' designs, all the newly designed items from us haven't been copied in three years.
- Product quality is the major focus in <u>Sunny Glassware</u>. <u>Sunny Glassware</u> once demolished 80,000 pcs of glass vessel with barely visible blemish.

With a 10 oz capacity and a gorgeous, crystal clear glass composition, Beautiful craftsmanship and fine glassware go hand-in-hand, and no vessel demonstrates that more eloquently than this glass candle jar. Keep your candles in a container that they deserve, and provide a pretty presentation to your customers.

This youthful and vigorous <u>glass candle jars</u> provide various choice. No matter as candle jar, or as storage jar, It can bring warmth and happiness to your life, customize pattern jars provide you more choices that matches with your home decoration. You can work out more patterns for you candle brand!

This classic 10 ounce glass tumbler is a fantastic choice for high end scented poured candles. Set up as an aromatherapy cup for the home or wedding party or as a vase for the wedding centerpiece.