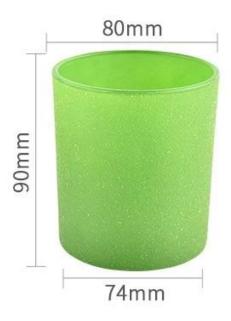

| Measure           | Item No.:SGHL21121528 Top dia: 80mm Bottom dia: 74mm Height: 90mm Weight: 290g Capacity: 300ml |
|-------------------|------------------------------------------------------------------------------------------------|
| Packing           | Normal packing, Individual gift box, PVC box, window box, color box, white box, etc            |
| Delivery<br>time  | Within 35 days after the sample and order confirmed                                            |
| Payment<br>term   | 30% deposit by T/T in advance and the balance against the copy of B/L                          |
| Shipment          | By sea,by air,by Express and your shipping agent is acceptable                                 |
| Usage<br>Occasion | Home decor,Wedding Decoration,Wedding Favors,Decoration enhancement,                           |