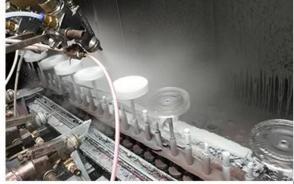

## **Process Craft**

# **DEEP PROCESSING**

01 ELECTROPLATING

02 LASER ENGRAVING

03 SPRAYING

**04**VACUUM
ELECTROPLATING

05 SCREEN PRINTING