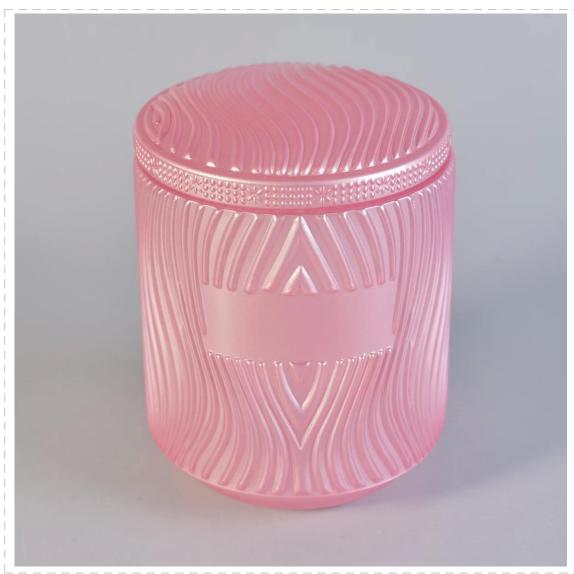

| Customized design execlusive glass candle jars with lids |
|----------------------------------------------------------|
|                                                          |
|                                                          |
|                                                          |
|                                                          |
|                                                          |
|                                                          |
|                                                          |
|                                                          |
|                                                          |
|                                                          |
|                                                          |
|                                                          |
|                                                          |
|                                                          |

# No second Co.in China

Our QC is more QC than our customer's QC

| Specification  | Jar Top dia.: 95mm Bottom dia.: 82mm Height: 110mm Capacity: 513ml Weight: 497g Lid Dia: 95mm Height: 11mm Weight: 147g |  |  |
|----------------|-------------------------------------------------------------------------------------------------------------------------|--|--|
| Sample time    | <ol> <li>5 days if at exist shaped and size of glass</li> <li>15 days if need new shape or size of glass</li> </ol>     |  |  |
| Packing        | Normal packing,Individual gift box, PVC box, window box, color box, white box, etc                                      |  |  |
| Delivery time  | Within 35 days after the sample and order confirmed                                                                     |  |  |
| Payment term   | 30% deposit by T/T in advance and the balance against the copy of B/L                                                   |  |  |
| Shipment       | By sea,by air,by Express and your shipping agent is acceptable                                                          |  |  |
| Usage Occasion | Home decor, Wedding Decoration, Wedding Favors, Decoration enhancement,                                                 |  |  |