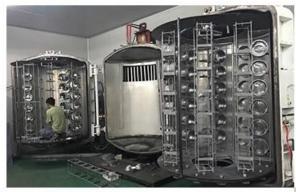

## **Process Craft**

# **DEEP PROCESSING**

01 ELECTROPLATING

02 LASER ENGRAVING

03 SPRAYING

**04**VACUUM
ELECTROPLATING

05 SCREEN PRINTING