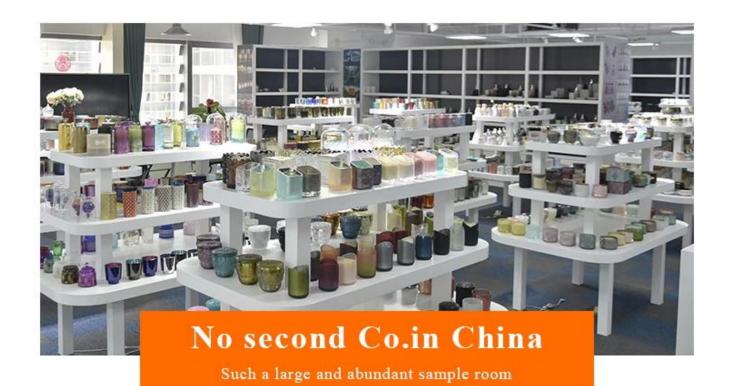

## No second Co.in China

Our design team achieve Customers' Ideas becoming creative fragrance products and sell them very well

# No second Co.in China

Our QC is more QC than our customer's QC

| Specification  | Jar Top dia.: 95mm Bottom dia.: 82mm Height: 110mm Capacity: 513ml Weight: 497g Lid Dia: 95mm Height: 11mm Weight: 147g |  |  |
|----------------|-------------------------------------------------------------------------------------------------------------------------|--|--|
| Sample time    | <ol> <li>5 days if at exist shaped and size of glass</li> <li>15 days if need new shape or size of glass</li> </ol>     |  |  |
| Packing        | Normal packing,Individual gift box, PVC box, window box, color box, white box, etc                                      |  |  |
| Delivery time  | Within 35 days after the sample and order confirmed                                                                     |  |  |
| Payment term   | 30% deposit by T/T in advance and the balance against the copy of B/L                                                   |  |  |
| Shipment       | By sea,by air,by Express and your shipping agent is acceptable                                                          |  |  |
| Usage Occasion | Home decor, Wedding Decoration, Wedding Favors, Decoration enhancement,                                                 |  |  |