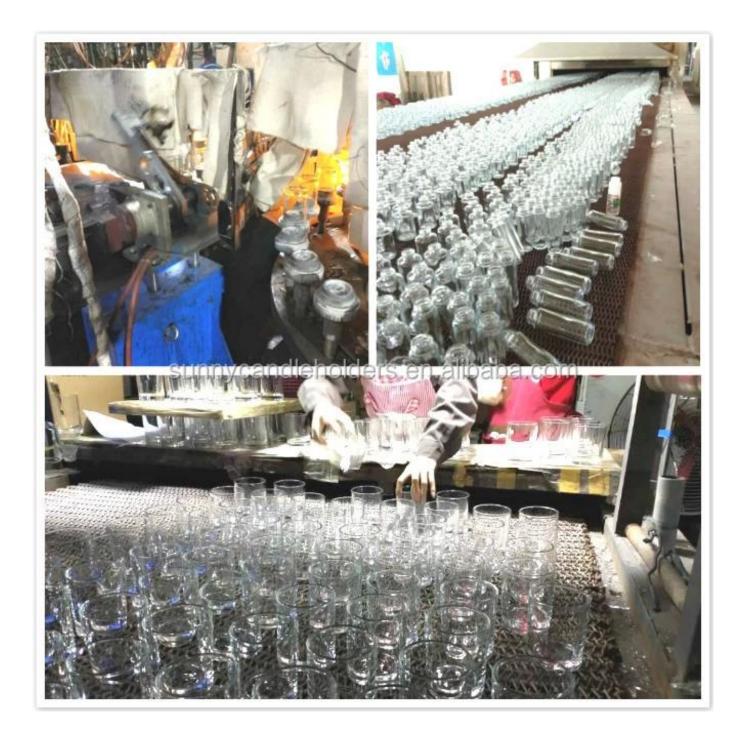

## **Process Craft**

# **DEEP PROCESSING**

01 ELECTROPLATING

02 LASER ENGRAVING

03 SPRAYING

**04**VACUUM
ELECTROPLATING

05 SCREEN PRINTING