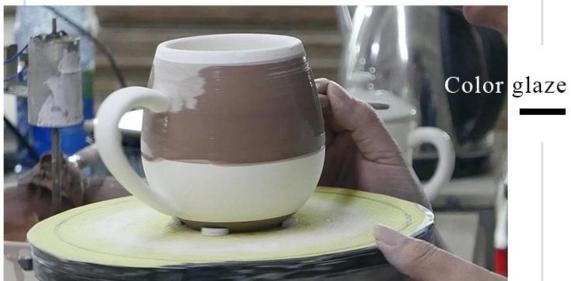

f need new shape or size</li> </ol> |  |  |
| Measure(mm)  | Top dia: 98mm Bottom dia: 93mm Height: 59mm Weight: 365g Capacity: 234ml                          |  |  |
| Packing      | Normal packing,Individual gift box, PVC box, window box, color box, white box, etc                |  |  |

| Delivery time | Within 35 days after the sample and order confirmed                     |
|---------------|-------------------------------------------------------------------------|
| Pavmant tarm  | 30% deposit by T/T in advance and the balance against the copy of B/L   |
| Sninmani      | By sea,by air,by Express and your shipping agent is acceptable          |
|               | Home decor, Wedding Decoration, Wedding Favors, Decoration enhancement, |

### **Process Craft**

# **DEEP PROCESSING**







### **Service Story**

Someone ask me, why Sunny Glassware is **the supplier of 80% fragrance brands in the United State**, take a second to listen to my story about<u>candle holders</u> order, you will understand Sunny always stay with you whatever it happens.

Last summer was really a great experience to us, J placed a big order with mass candle holders to Sunny Glassware at August 2018, everyone was so exciting and wanted to make it perfect .



Everything goes very well at the beginning, fast move, perfect communication, all is good. A small accessory became a big bomb which is out of our expectation, J wanted us to buy this small accessory in China but he told us this is a very difficult stuff, we digged 7 factories and one of them told us they can produce it. We are happy to know