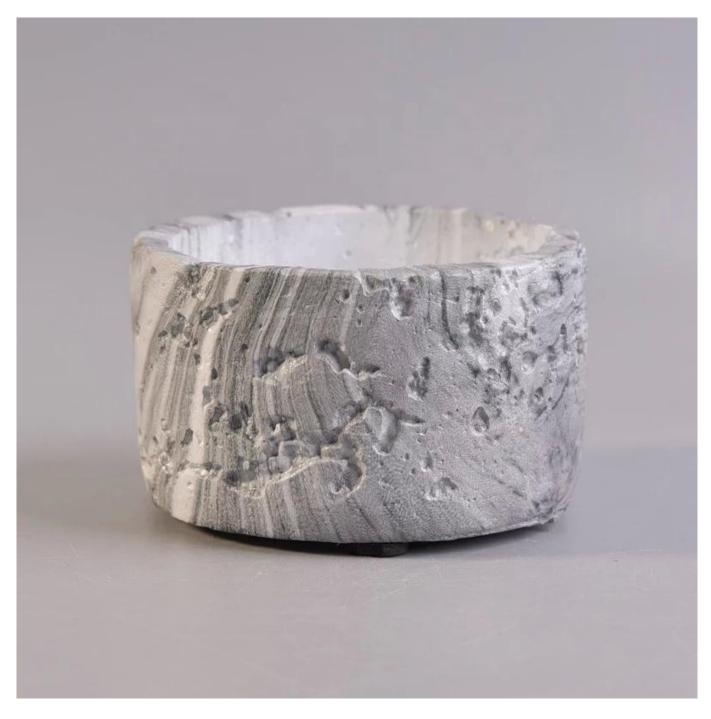

### **Product Description**

This cement  ${f candle\ holder}$  is handpainted with our perfessional team. Customized colors are acceptable.

| Product name | Customized concrete candle vessel for home decor                                                  |  |  |
|--------------|---------------------------------------------------------------------------------------------------|--|--|
| Sample time  | <ol> <li>5 days if at exist shaped and size</li> <li>15 days if need new shape or size</li> </ol> |  |  |
| Measure(mm)  | Top dia: 98mm Bottom dia: 93mm Height: 59mm Weight: 365g Capacity: 234ml                          |  |  |
| Packing      | Normal packing,Individual gift box, PVC box, window box, color box, white box, etc                |  |  |