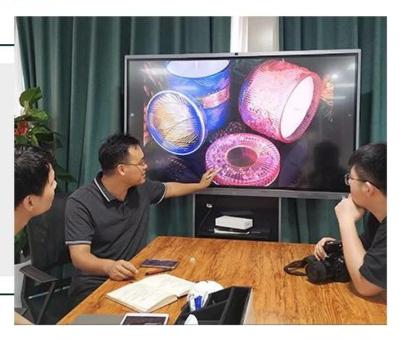

### Achieve Customers' Ideas

get your ideas becoming creative fragrance products and

sell them very well

## Award-winning Design Team

won the trust of many upscale brands





## Excellent After-service

problem solved within 24 hours

### **Product Description**

This cement  ${f candle\ holder}$  is handpainted with our perfessional team. Customized colors are acceptable.





| Product name | Customized concrete candle vessel for home decor                                                  |  |  |
|--------------|---------------------------------------------------------------------------------------------------|--|--|
| Sample time  | <ol> <li>5 days if at exist shaped and size</li> <li>15 days if need new shape or size</li> </ol> |  |  |
| Measure(mm)  | Top dia: 98mm Bottom dia: 93mm Height: 59mm Weight: 365g Capacity: 234ml                          |  |  |
| Packing      | Normal packing,Individual gift box, PVC box, window box, color box, white box, et