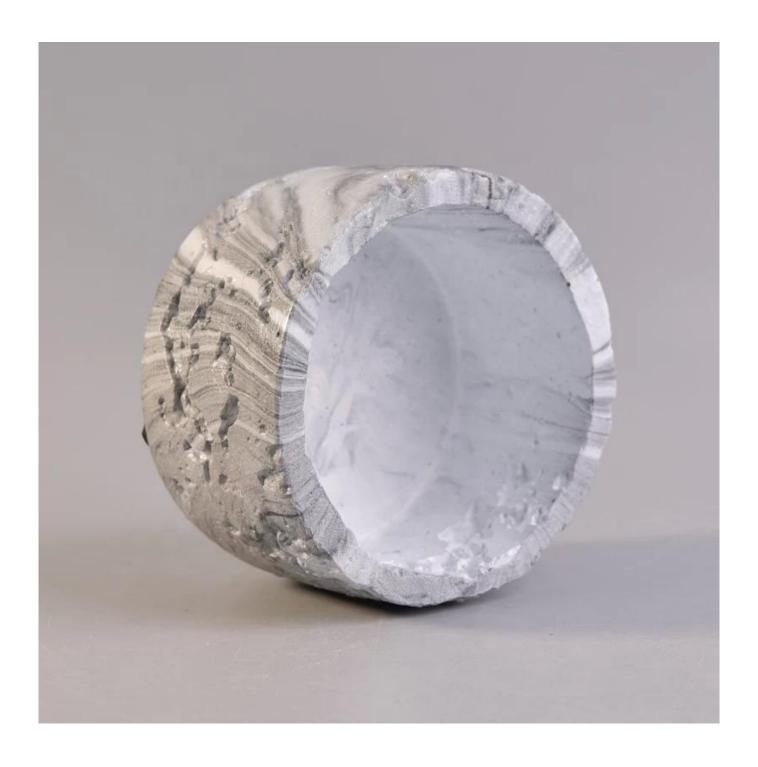

### **Product Description**

This cement  ${f candle\ holder}$  is handpainted with our perfessional team. Customized colors are acceptable.

| Product name | Customized concrete candle vessel for home decor                                                  |  |  |
|--------------|---------------------------------------------------------------------------------------------------|--|--|
| Sample time  | <ol> <li>5 days if at exist shaped and size</li> <li>15 days if need new shape or size</li> </ol> |  |  |
| Measure(mm)  | Top dia: 98mm Bottom dia: 93mm Height: 59mm Weight: 365g Capacity: 234ml                          |  |  |
| Packing      | Normal packing,Individual gift box, PVC box, window box, color box, white box, etc                |  |  |