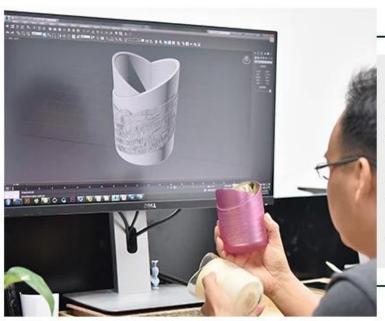

### Achieve Customers' Ideas

get your ideas becoming creative fragrance products and

sell them very well

## Award-winning Design Team

won the trust of many upscale brands





## Excellent After-service

problem solved within 24 hours

### **Product Description**

This cement  ${f candle\ holder}$  is handpainted with our perfessional team. Customized colors are acceptable.





| Product name | Customized concrete candle vessel for home decor                                                  |  |  |
|--------------|---------------------------------------------------------------------------------------------------|--|--|
| Sample time  | <ol> <li>5 days if at exist shaped and size</li> <li>15 days if need new shape or size</li> </ol> |  |  |
| Measure(mm)  | Top dia: 98mm Bottom dia: