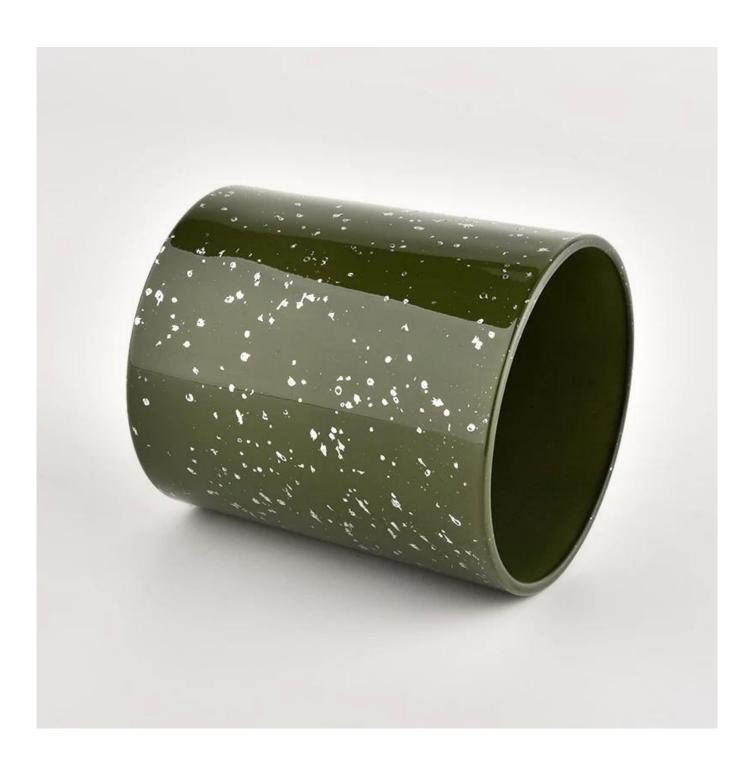

# **Custom wholesale Luxury green glass Empty Candle Jar Candle Vessel**

### **Product Description**

The <u>cylinder glass candle holders</u> are designed by our professional designers team. It is made from deep processing and kept good quality. It is suitable for home, wedding, party decorations and so on.

| product name      | Custom wholesale Luxury green glass Empty Candle Jar Candle Vessel                                                   |
|-------------------|----------------------------------------------------------------------------------------------------------------------|
| Sample time       | <ol> <li>5 days if there is glass shape and size</li> <li>15 days, if you need new shapes and sizes glass</li> </ol> |
| Measure           | Item No.:SGHL21112606 Top dia:80mm Bottom dia:74mm Height:90mm Weight:303g Capacity:290ml                            |
| Packing           | Normal packing,Individual gift box, PVC box, window box, color box, white box, etc                                   |
| Delivery time     | Within 35 days after the sample and order confirmed                                                                  |
| Payment term      | 30% deposit by T/T in advance and the balance against the copy of B/L                                                |
| Shipment          | By sea,by air,by Express and your shipping agent is acceptable                                                       |
| Usage<br>Occasion | Home decor, Wedding Decoration, Wedding Favors, Decoration enhancement,                                              |