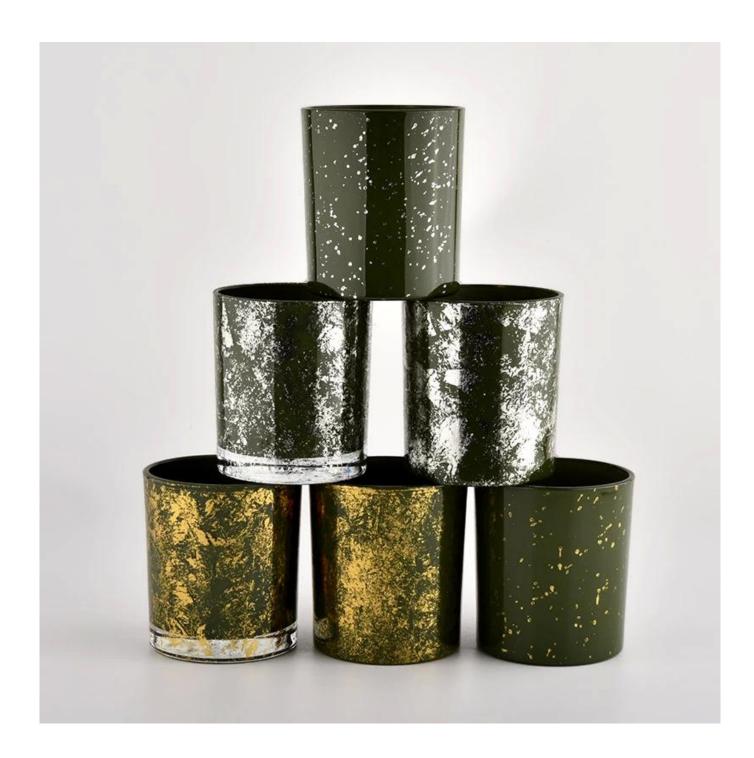

# **Custom wholesale Luxury green glass Empty Candle Jar Candle Vessel**

### **Product Description**

The <u>cylinder glass candle holders</u> are designed by our professional designers team. It is made from deep processing and kept good quality. It is suitable for home, wedding, party decorations and so on.

| product name      | Custom wholesale Luxury green glass Empty Candle Jar Candle Vessel                                                   |
|-------------------|----------------------------------------------------------------------------------------------------------------------|
| Sample time       | <ol> <li>5 days if there is glass shape and size</li> <li>15 days, if you need new shapes and sizes glass</li> </ol> |
| Measure           | Item No.:SGHL21112606 Top dia:80mm Bottom dia:74mm Height:90mm Weight:303g Capacity:290ml                            |
| Packing           | Normal packing,Individual gift box, PVC box, window box, color box, white box, etc                                   |
| Delivery time     | Within 35 days after the sample and order confirmed                                                                  |
| Payment term      | 30% deposit by T/T in advance and the balance against the copy of B/L                                                |
| Shipment          | By sea,by air,by Express and your shipping agent is acceptable                                                       |
| Usage<br>Occasion | Home decor, Wedding Decoration, Wedding Favors, Decoration enhancement,                                              |