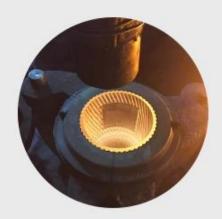

### **Process Crafts**

# **PROCESS CRAFTS**

1. Raw Material

2. Melting

3. Cutting

4. Filling

5. Molding

6. Polishing

7. Annealing