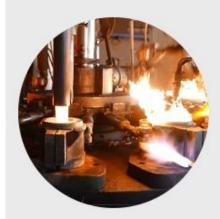

### **Process Crafts**

# **PROCESS CRAFTS**

1. Raw Material

2. Melting

3. Cutting

4. Filling

5. Molding

6. Polishing

7. Annealing