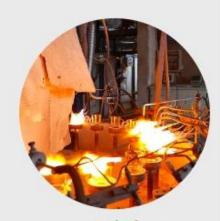

### **Process Crafts**

# **PROCESS CRAFTS**

1. Raw Material

2. Melting

3. Cutting

4. Filling

5. Molding

6. Polishing

7. Annealing