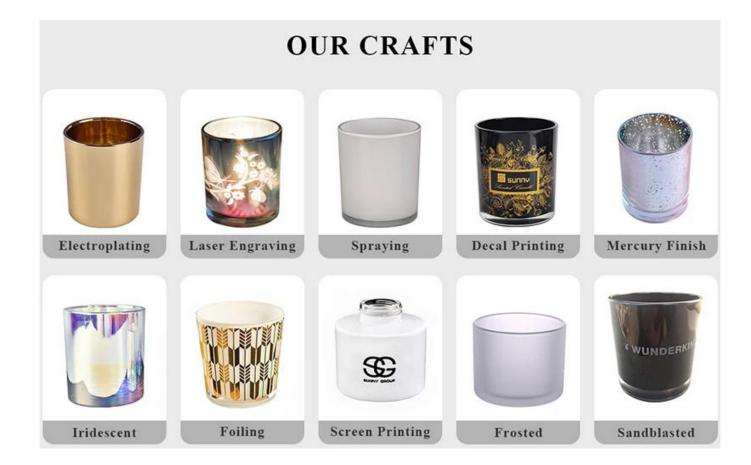

### **Process Crafts**

# **PROCESS CRAFTS**

1. Raw Material

2. Melting

3. Cutting

4. Filling

5. Molding

6. Polishing

7. Annealing

8. Inspecting

9. Packing