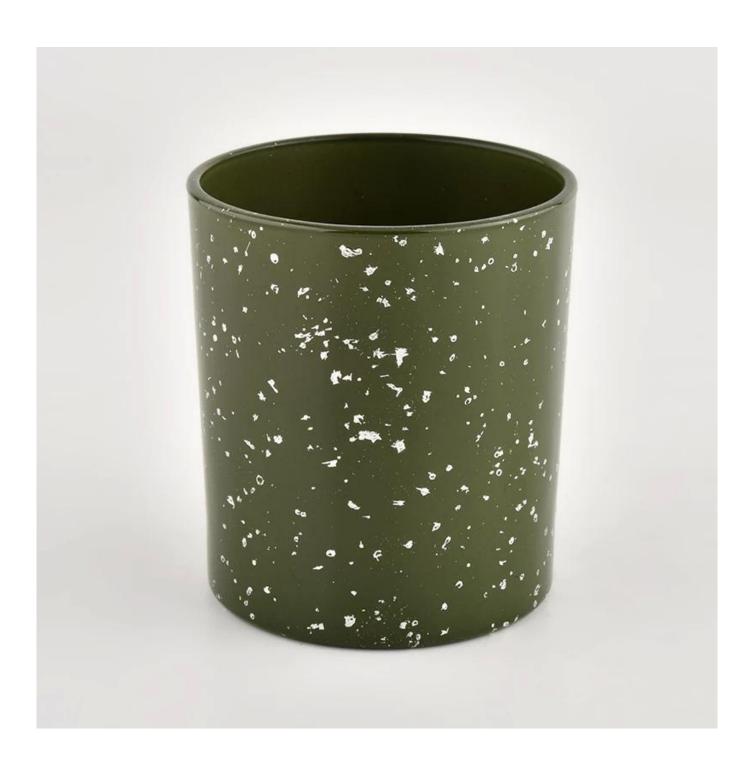

# **Custom wholesale Luxury green glass Empty Candle Jar Candle Vessel**

### **Product Description**

The <u>cylinder glass candle holders</u> are designed by our professional designers team. It is made from deep processing and kept good quality. It is suitable for home, wedding, party decorations and so on.

| product name      | Custom wholesale Luxury green glass Empty Candle Jar Candle Vessel                                                   |
|-------------------|----------------------------------------------------------------------------------------------------------------------|
| Sample time       | <ol> <li>5 days if there is glass shape and size</li> <li>15 days, if you need new shapes and sizes glass</li> </ol> |
| Measure           | Item No.:SGHL21112606 Top dia:80mm Bottom dia:74mm Height:90mm Weight:303g Capacity:290ml                            |
| Packing           | Normal packing,Individual gift box, PVC box, window box, color box, white box, etc                                   |
| Delivery time     | Within 35 days after the sample and order confirmed                                                                  |
| Payment term      | 30% deposit by T/T in advance and the balance against the copy of B/L                                                |
| Shipment          | By sea,by air,by Express and your shipping agent is acceptable                                                       |
| Usage<br>Occasion | Home decor, Wedding Decoration, Wedding Favors, Decoration enhancement,                                              |