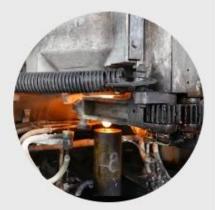

### **Process Crafts**

# **PROCESS CRAFTS**

1. Raw Material

2. Melting

3. Cutting

4. Filling

5. Molding

6. Polishing

7. Annealing