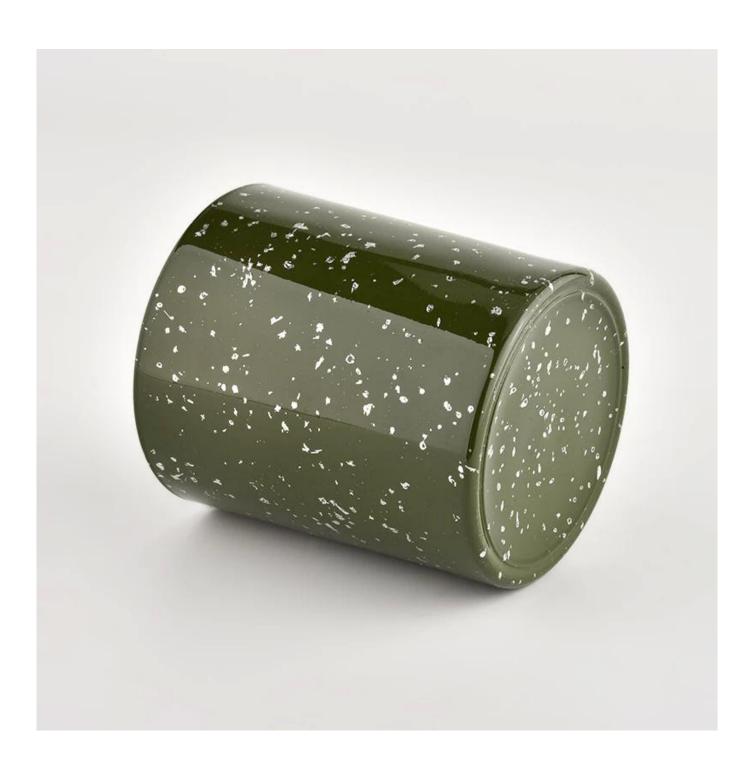

# **Custom wholesale Luxury green glass Empty Candle Jar Candle Vessel**

### **Product Description**

The <u>cylinder glass candle holders</u> are designed by our professional designers team. It is made from deep processing and kept good quality. It is suitable for home, wedding, party decorations and so on.

| product name      | Custom wholesale Luxury green glass Empty Candle Jar Candle Vessel                                                   |
|-------------------|----------------------------------------------------------------------------------------------------------------------|
| Sample time       | <ol> <li>5 days if there is glass shape and size</li> <li>15 days, if you need new shapes and sizes glass</li> </ol> |
| Measure           | Item No.:SGHL21112606 Top dia:80mm Bottom dia:74mm Height:90mm Weight:303g Capacity:290ml                            |
| Packing           | Normal packing,Individual gift box, PVC box, window box, color box, white box, etc                                   |
| Delivery time     | Within 35 days after the sample and order confirmed                                                                  |
| Payment term      | 30% deposit by T/T in advance and the balance against the copy of B/L                                                |
| Shipment          | By sea,by air,by Express and your shipping agent is acceptable                                                       |
| Usage<br>Occasion | Home decor, Wedding Decoration, Wedding Favors, Decoration enhancement,                                              |