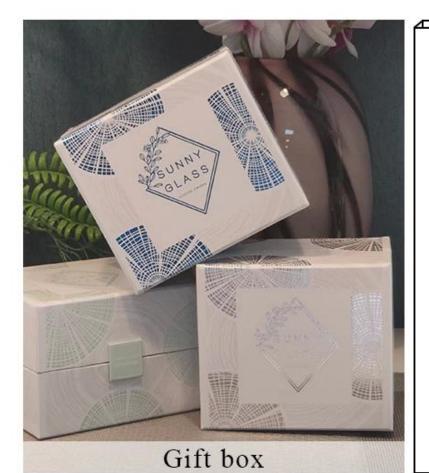

# PACKING

We have Normal packing, PVC box,Window box, carton box,pallet,Color box, White box,ect. of course, we can customize Individual gift box for you.

Carton

Pallet

Wooden case

Factory