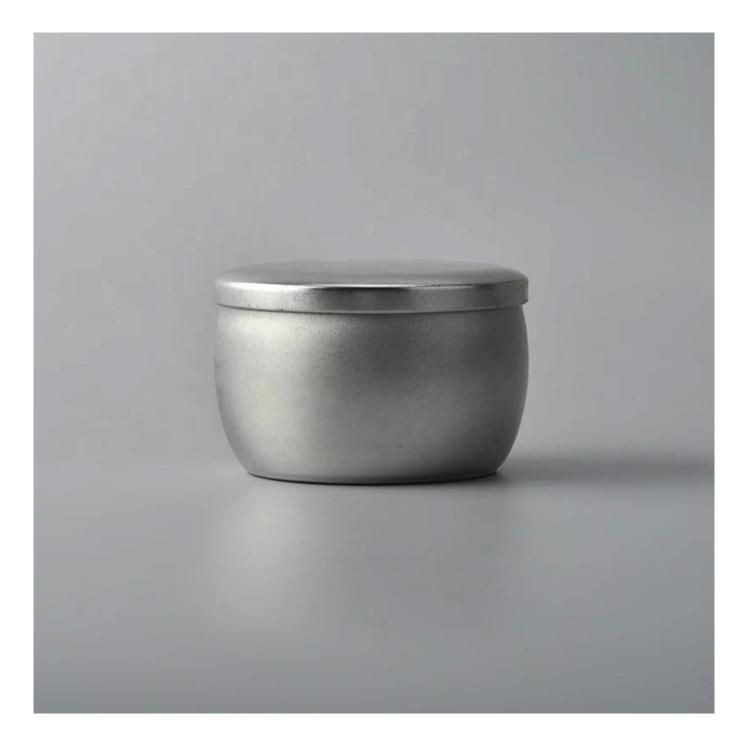

Custom silver Metal Candle tins Metal jar with lid for cosmetic use supply

### **Product Description**

All the pictures on this site are copyrighted by Sunny Glassware. Any unauthorized copy will be regarded as copyright infringement.

Except for glass candle holder that we are strong in, we also do **metal holder** for scented candle in sophisticated look. Photos are basic style for your reference. We welcome customzied designs, welcome to contact me for more details.

| Product Name   | Custom silver Metal Candle tins Metal jar with lid for cosmetic use supply                                          |
|----------------|---------------------------------------------------------------------------------------------------------------------|
| Sample time    | <ol> <li>5 days if at exist shaped and size of glass</li> <li>15 days if need new shape or size of glass</li> </ol> |
| Measure(mm)    | Top dia:72mm<br>Bottom dia:60mm<br>Height:45mm<br>Weight:31g<br>Capacity:148ml                                      |
| Packing        | Normal packing,Individual gift box, PVC box, window box, color box, white box, etc                                  |
| Delivery time  | Within 35 days after the sample and order confirmed                                                                 |
| Payment term   | 30% deposit by T/T in advance and the balance against the copy of B/L                                               |
| Shipment       | By sea,by air,by Express and your shipping agent is acceptable                                                      |
| Usage Occasion | Home decor,Wedding Decoration,Wedding Favors,Decoration enhancement,                                                |