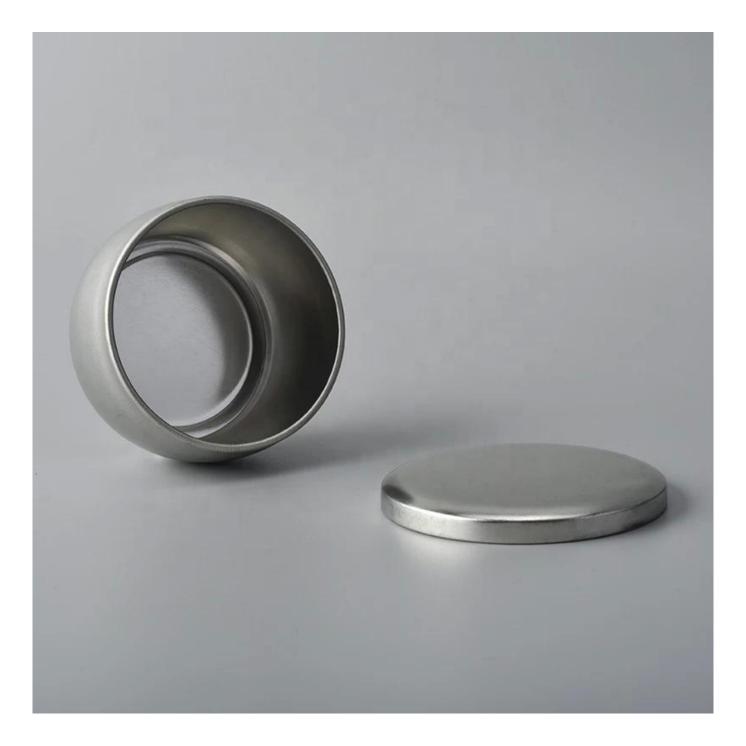

Custom silver Metal Candle tins Metal jar with lid for cosmetic use supply

### **Product Description**

All the pictures on this site are copyrighted by Sunny Glassware. Any unauthorized copy will be regarded as copyright infringement.

Except for glass candle holder that we are strong in, we also do **metal holder** for scented candle in sophisticated look. Photos are basic style for your reference. We welcome customzied designs, welcome to contact me for more details.

| Product Name   | Custom silver Metal Candle tins Metal jar with lid for cosmetic use supply                                          |
|----------------|---------------------------------------------------------------------------------------------------------------------|
| Sample time    | <ol> <li>5 days if at exist shaped and size of glass</li> <li>15 days if need new shape or size of glass</li> </ol> |
| Measure(mm)    | Top dia:72mm<br>Bottom dia:60mm<br>Height:45mm<br>Weight:31g<br>Capacity:148ml                                      |
| Packing        | Normal packing,Individual gift box, PVC box, window box, color box, white box, etc                                  |
| Delivery time  | Within 35 days after the sample and order confirmed                                                                 |
| Payment term   | 30% deposit by T/T in advance and the balance against the copy of B/L                                               |
| Shipment       | By sea,by air,by Express and your shipping agent is acceptable                                                      |
| Usage Occasion | Home decor,Wedding Decoration,Wedding Favors,Decoration enhancement,                                                |