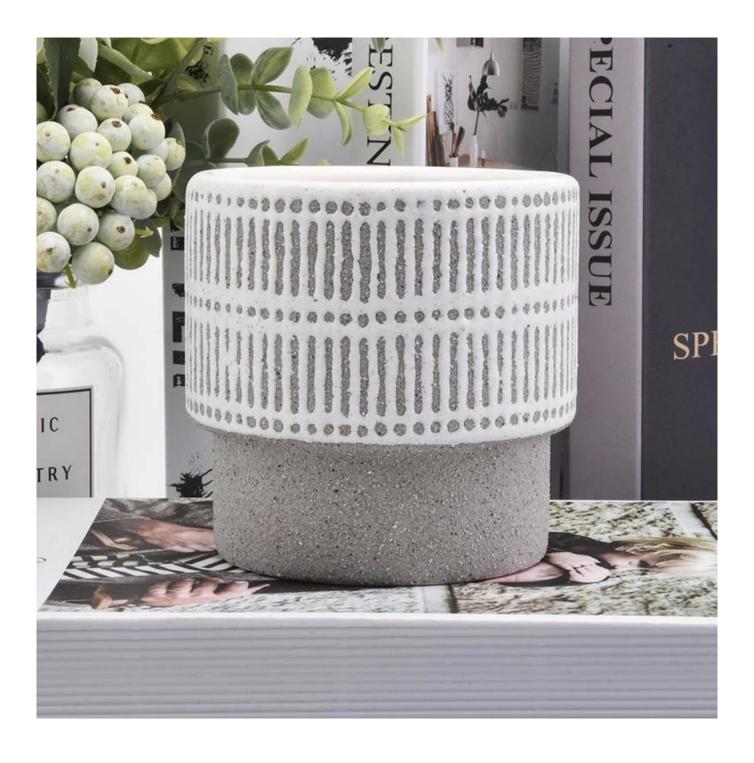

### **Product Description**

This **candle holder** is designed by our professional designers team. It is made from deep processing and kept good quality. A nice choice for home, wedding, party decorations

| Product name  | Custom ceramic candelabra votives stone candle jar home decoration                                     |
|---------------|--------------------------------------------------------------------------------------------------------|
| Sample time   | <ol> <li>5-7 days if at exist shaped and size</li> <li>15-20 days if need new shape or size</li> </ol> |
| Measure(mm)   | Top dia:108mm Bottom dia:93mm Height:108mm Weight:415g Capacity:620ml                                  |
| Packing       | Normal packing,Individual gift box, PVC box, window box, color box, white box, etc                     |
| Delivery time | Within 35 days after the sample and order confirmed                                                    |