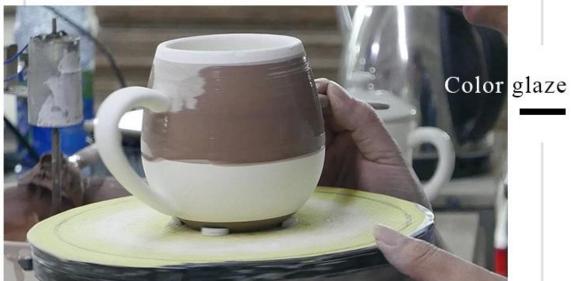

8mm Bottom dia:93mm Height:108mm Weight:415g Capacity:620ml                                  |
| Packing       | Normal packing,Individual gift box, PVC box, window box, color box, white box, etc                     |
| Delivery time | Within 35 days after the sample and order confirmed                                                    |

| Payment term   | 30% deposit by T/T in advance and the balance against the copy of B/L   |
|----------------|-------------------------------------------------------------------------|
| Shipment       | By sea,by air,by Express and your shipping agent is acceptable          |
| Usage Occasion | Home decor, Wedding Decoration, Wedding Favors, Decoration enhancement, |

# **MAIN PRODUCTS**















### **Process Craft**

### **DEEP PROCESSING**







#### **Service Story**

Someone ask me, why Sunny Glassware is **the supplier of 80% fragrance brands in the United State**, take a second to listen to my story about\_candle holders order, you will understand Sunny always stay with you whatever it happens.

Last summer was really a great experience to us, J placed a big order with mass candle holders to Sunny Glassware at August 2018, everyone was so exciting and wanted to make it perfect.



Everything goes very well at the beginning, fast move, perfect communication, all is good. A small accessory became a big bomb which is out of our expectation, J wanted us to buy this small accessory in China but he told us this is a very difficult stuff, we digged 7 factories and one of them told us they can produce it. We are happy to know that