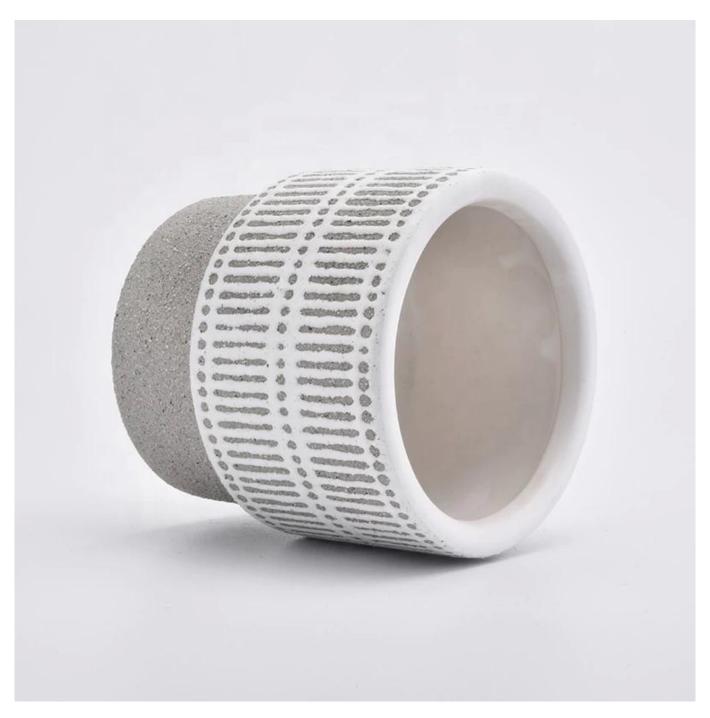

### **Product Description**

This **candle holder** is designed by our professional designers team. It is made from deep processing and kept good quality. A nice choice for home, wedding, party decorations

| Product name  | Custom ceramic candelabra votives stone candle jar home decoration                                     |
|---------------|--------------------------------------------------------------------------------------------------------|
| Sample time   | <ol> <li>5-7 days if at exist shaped and size</li> <li>15-20 days if need new shape or size</li> </ol> |
| Measure(mm)   | Top dia:108mm Bottom dia:93mm Height:108mm Weight:415g Capacity:620ml                                  |
| Packing       | Normal packing,Individual gift box, PVC box, window box, color box, white box, etc                     |
| Delivery time | Within 35 days after the sample and order confirmed                                                    |