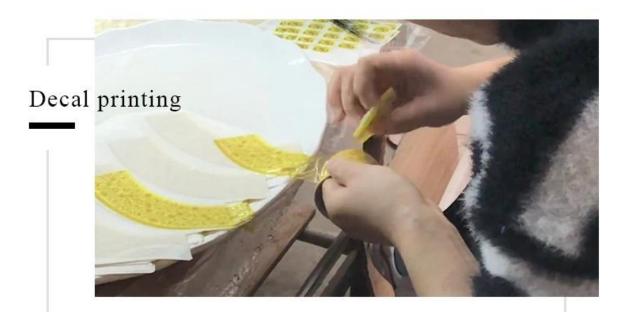

108mm Bottom dia:93mm Height:108mm Weight:415g Capacity:620ml                                  |
| Packing       | Normal packing,Individual gift box, PVC box, window box, color box, white box, etc                     |
| Delivery time | Within 35 days after the sample and order confirmed                                                    |

| Payment term   | 30% deposit by T/T in advance and the balance against the copy of B/L   |
|----------------|-------------------------------------------------------------------------|
| Shipment       | By sea,by air,by Express and your shipping agent is acceptable          |
| Usage Occasion | Home decor, Wedding Decoration, Wedding Favors, Decoration enhancement, |

# **MAIN PRODUCTS**















### **Process Craft**

### **DEEP PROCESSING**







#### **Service Story**

Someone ask me, why Sunny Glassware is **the supplier of 80% fragrance brands in the United State**, take a second to listen to my story about\_candle holders order, you will understand Sunny always stay with you whatever it happens.

Last summer was really a great experience to us, J placed a big order with mass candle holders to Sunny Glassware at August 2018, everyone was so exciting and wanted to make it perfect.



Everything goes very well at the beginning, fast move, perfect communication, all is good. A small accessory became a big bomb which is out of our expectation, J wanted us to buy this small accessory in China but he told us this is a very difficult stuff, we digged 7 factories and one of them told us they can produce it. We are happy to know th