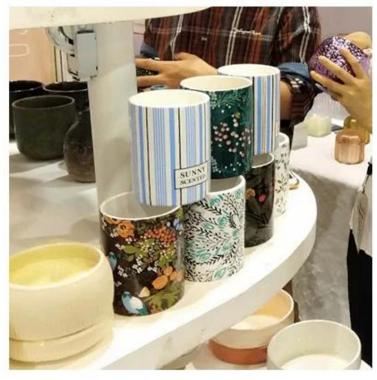

### **Product Description**

This **candle holder** is designed by our professional designers team. It is made from deep processing and kept good quality. A nice choice for home, wedding, party decorations

| Product name  | Custom ceramic candelabra votives stone candle jar home decoration                                     |
|---------------|--------------------------------------------------------------------------------------------------------|
| Sample time   | <ol> <li>5-7 days if at exist shaped and size</li> <li>15-20 days if need new shape or size</li> </ol> |
| Measure(mm)   | Top dia:108mm Bottom dia:93mm Height:108mm Weight:415g Capacity:620ml                                  |
| Packing       | Normal packing,Individual gift box, PVC box, window box, color box, white box, etc                     |
| Delivery time | Within 35 days after the sample and order confirmed                                                    |