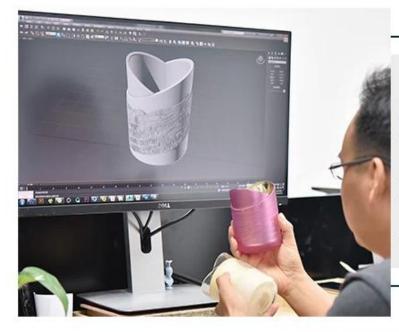

Concrete candle jar with white debossed patterns, decorative candle jarse



### Achieve Customers' Ideas

get your ideas becoming creative fragrance products and

### sell them very well

### Award-winning Design Team

won the trust of many upscale brands





### Excellent After-service

problem solved within 24 hours

### **Product Description**

This **candle holder** is designed by our professional designers team. It is made from deep processing and kept good quality. A nice choice for home, wedding, party decorations





| Product name   | Concrete candle jar with white debossed patterns, decorative candle jars                               |
|----------------|--------------------------------------------------------------------------------------------------------|
| Sample time    | <ol> <li>5-7 days if at exist shaped and size</li> <li>15-20 days if need