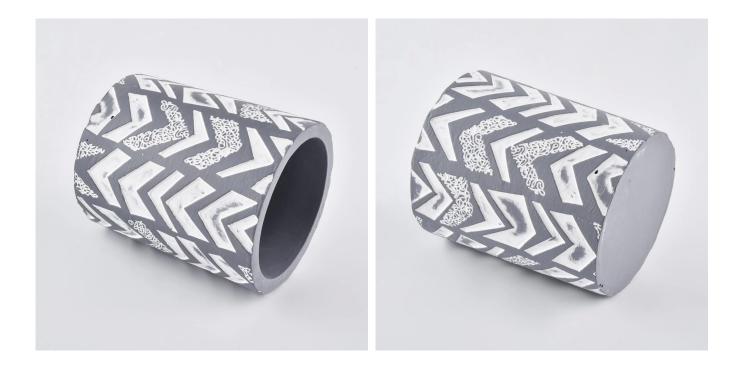

Concrete candle jar with white debossed patterns, decorative candle jarse

### **Product Description**

This **candle holder** is designed by our professional designers team. It is made from deep processing and kept good quality. A nice choice for home, wedding, party decorations

| Product name   | Concrete candle jar with white debossed patterns, decorative candle jars                               |
|----------------|--------------------------------------------------------------------------------------------------------|
| Sample time    | <ol> <li>5-7 days if at exist shaped and size</li> <li>15-20 days if need new shape or size</li> </ol> |
| Measure(mm)    | Top dia:84mm<br>Bottom dia:79mm<br>Height:100mm<br>Weight:330g<br>Capacity:290ml                       |
| Packing        | Normal packing,Individual gift box, PVC box, window box, color box, white box, etc                     |
| Delivery time  | Within 35 days after the sample and order confirmed                                                    |
| Payment term   | 30% deposit by T/T in advance and the balance against the copy of B/L                                  |
| Shipment       | By sea,by air,by Express and your shipping agent is acceptable                                         |
| Usage Occasion | Home decor, Wedding Decoration, Wedding Favors, Decoration enhancement,                                |