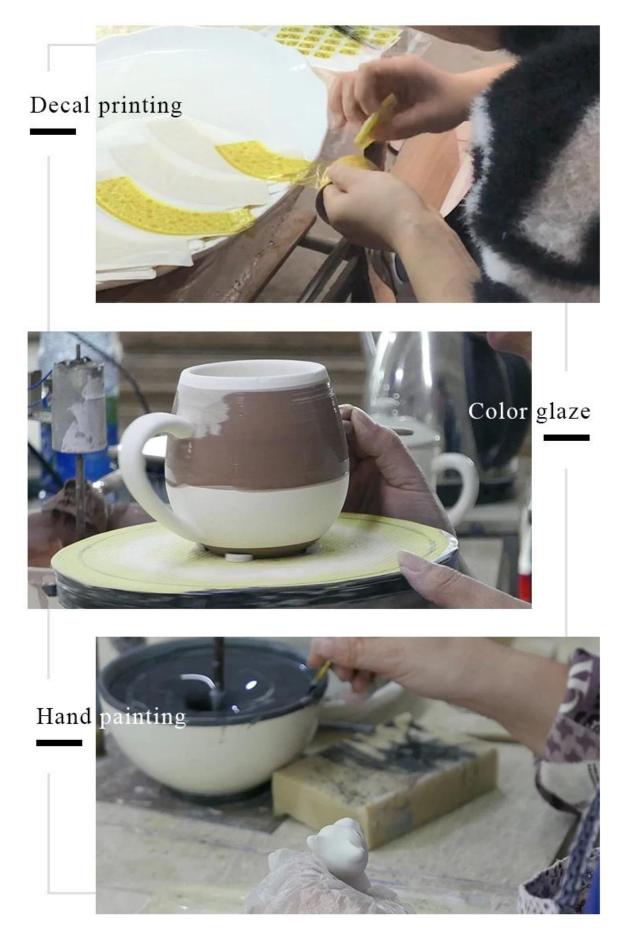

> </ol> |
| Measure(mm)    | Top dia:84mm<br>Bottom dia:79mm<br>Height:100mm<br>Weight:330g<br>Capacity:290ml                       |
| Packing        | Normal packing,Individual gift box, PVC box, window box, color box, white box, etc                     |
| Delivery time  | Within 35 days after the sample and order confirmed                                                    |
| Payment term   | 30% deposit by T/T in advance and the balance against the copy of B/L                                  |
| Shipment       | By sea,by air,by Express and your shipping agent is acceptable                                         |
| Usage Occasion | Home decor, Wedding Decoration, Wedding Favors, Decoration enhancement,                                |

**Process Craft** 

### **DEEP PROCESSING**



#### Service Story

Someone ask me, why Sunny Glassware is **the supplier of 80% fragrance brands in the United State**, take a second to listen to my story about<u>candle holders</u> order, you will understand Sunny always stay with you whatever it happens.

Last summer was really a great experience to us, J placed a big order with mass candle holders to Sunny Glassware at August 2018, everyone was so exciting and wanted to make it perfect .



Everything goes very well at the beginning, fast move, perfect communication, all is good. A small accessory became a big bomb which is out of our expectation, J wanted us to buy this small accessory in China but he told us this is a very difficult stuff, we digged 7 factories and one of them told us they can produce it. We are happy to know that