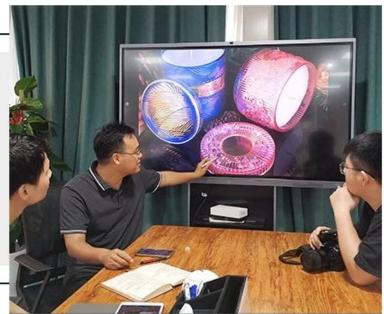

Concrete candle jar with white debossed patterns, decorative candle jarse



### Achieve Customers' Ideas

get your ideas becoming creative fragrance products and

### sell them very well

### Award-winning Design Team

won the trust of many upscale brands





### Excellent After-service

problem solved within 24 hours

### **Product Description**

This **candle holder** is designed by our professional designers team. It is made from deep processing and kept good quality. A nice choice for home, wedding, party decorations





| Product name   | Concrete candle jar with white debossed patterns, decorative candle jars                               |
|----------------|--------------------------------------------------------------------------------------------------------|
| Sample time    | <ol> <li>5-7 days if at exist shaped and size</li> <li>15-20 days if need new shape or size</li> </ol> |
| Measure(mm)    | Top dia:84mm<br>Bottom dia:79mm<br>Height:100mm<br>Weight:330g<br>Capacity:290ml                       |
| Packing        | Normal pa