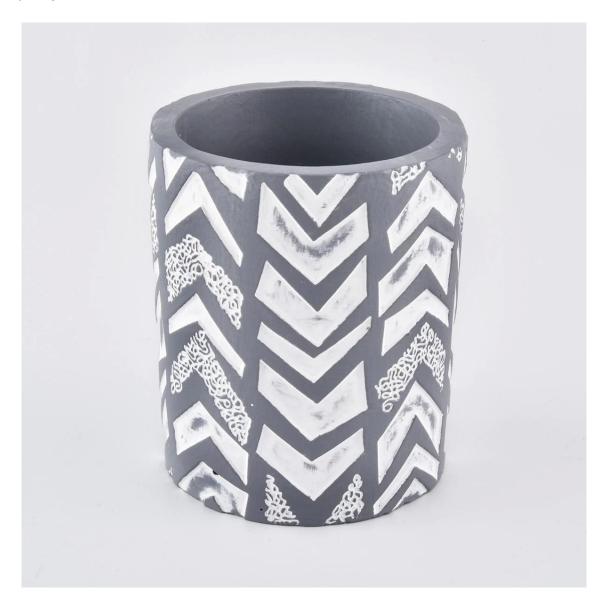

Concrete candle jar with white debossed patterns, decorative candle jarse

### **Product Description**

This **candle holder** is designed by our professional designers team. It is made from deep processing and kept good quality. A nice choice for home, wedding, party decorations

| Product name   | Concrete candle jar with white debossed patterns, decorative candle jars                               |
|----------------|--------------------------------------------------------------------------------------------------------|
| Sample time    | <ol> <li>5-7 days if at exist shaped and size</li> <li>15-20 days if need new shape or size</li> </ol> |
| Measure(mm)    | Top dia:84mm<br>Bottom dia:79mm<br>Height:100mm<br>Weight:330g<br>Capacity:290ml                       |
| Packing        | Normal packing,Individual gift box, PVC box, window box, color box, white box, etc                     |
| Delivery time  | Within 35 days after the sample and order confirmed                                                    |
| Payment term   | 30% deposit by T/T in advance and the balance against the copy of B/L                                  |
| Shipment       | By sea,by air,by Express and your shipping agent is acceptable                                         |
| Usage Occasion | Home decor, Wedding Decoration, Wedding Favors, Decoration enhancement,                                |