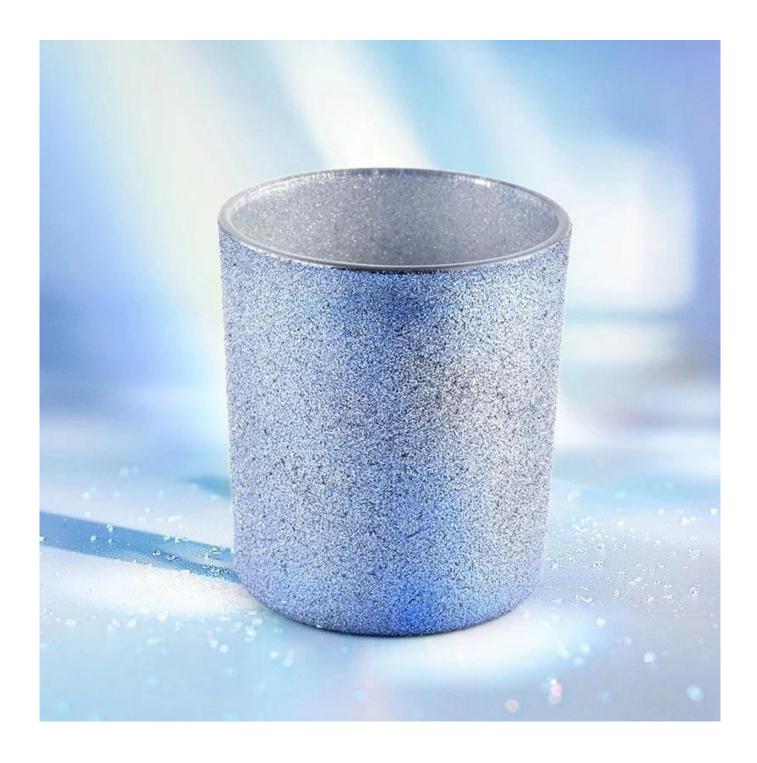

Beautiful and simple, crafted by superior quality glass, the bases are very stable. Clear and smooth body design delivers a sense of pure and elegant. You will find a slight lip and an indented center for potential wax spillage.