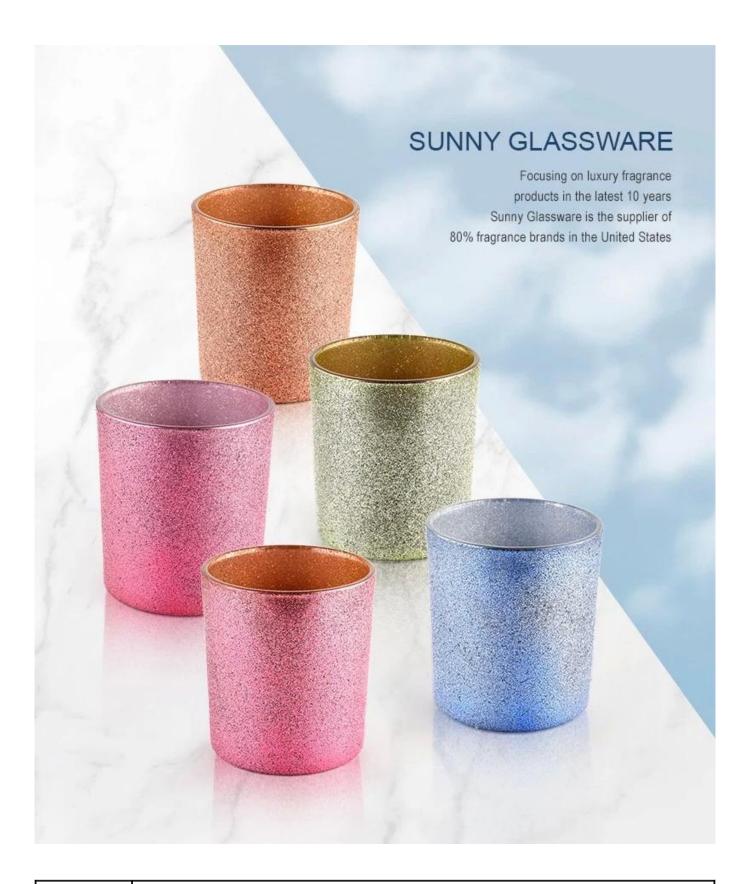

## Colorful frosted 10oz cylinder glass candle jars for home decoration

product name

Colorful frosted 10oz cylinder glass candle jars for home decoration  $% \left( 1\right) =\left( 1\right) \left( 1\right$ 

<u>Sunny Glassware</u> offers customized graphic design for glass jar decorations and molding service for glass jars and glass lids.