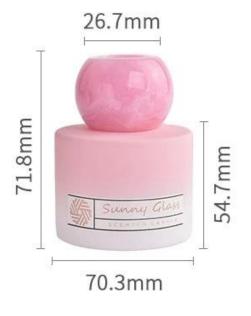

## product description

| product<br>name   | Colorful Glass Candle Jars and Diffuser jars for home decor                                                                                                                                                                     |
|-------------------|---------------------------------------------------------------------------------------------------------------------------------------------------------------------------------------------------------------------------------|
| Sample<br>time    | 1. 5 days if there is glass shape and size 2. 15 days, if you need new shapes and sizes glass                                                                                                                                   |
| Measure           | glass cup Item No.:SCRG22055 Top dia: 80 mm Bottom dia: 76 mm Height: 90 mm Weight: 287 g Capcity: 300 ml diffuser bottle Item No.:SCRG22055 Top dia: 70.3 mm Bottom dia: 71.8 mm Height: 54.7 mm Weight: 201 g Capcity: 120 ml |
| Packing           | Normal packing, Individual gift box, PVC box, window box, color box, white box, etc                                                                                                                                             |
| Delivery<br>time  | Within 35 days after the sample and order confirmed                                                                                                                                                                             |
| Payment<br>term   | 30% deposit by T/T in advance and the balance against the copy of B/L                                                                                                                                                           |
| Shipment          | By sea,by air,by Express and your shipping agent is acceptable                                                                                                                                                                  |
| Usage<br>Occasion | Home decor,Wedding Decoration,Wedding Favors,Decoration enhancement,                                                                                                                                                            |

| Capacity | 300ml |
|----------|-------|
| weight   | 287g  |

| Capacity | 120ml |
|----------|-------|
| weight   | 201g  |

As local embellishments, the <u>gradual change pink glass candlesticks and aromatherapy bottles</u> are not inferior to other "competitors", and the presentation of texture often comes from the details.