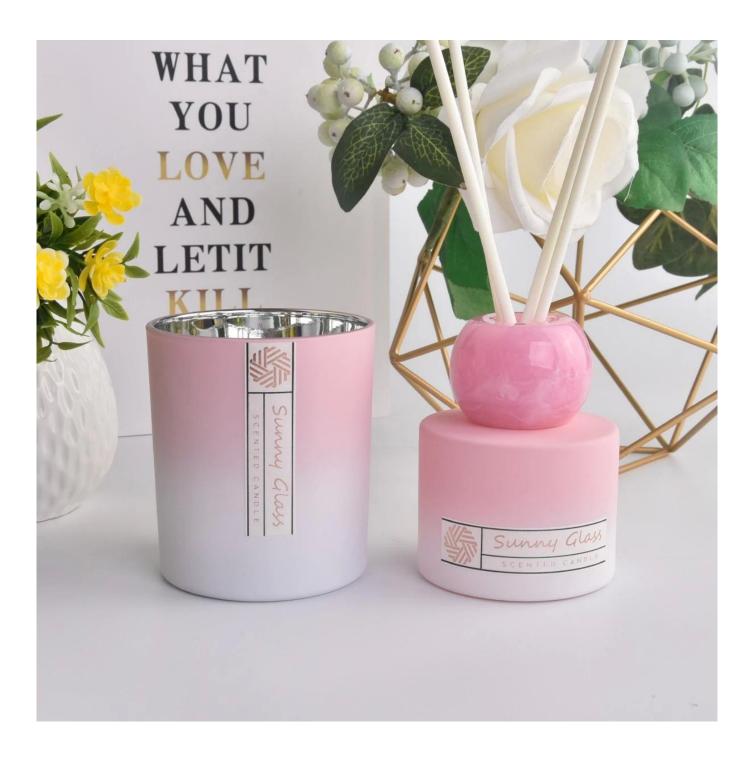

| Capacity | 300ml |
|----------|-------|
| weight   | 287g  |

| Capacity | 120ml |
|----------|-------|
| weight   | 201g  |

As local embellishments, the <u>gradual change pink glass candlesticks and aromatherapy bottles</u> are not inferior to other "competitors", and the presentation of texture often comes from the details.

Exquisite <u>candle holders and elegant aromatherapy bottles</u> can all be well presented with marble patterns, and the texture gives the furniture a new texture and definition.

This decorative <u>candle jar and aromatherapy bottle</u> set is the perfect gift of friendship or an elegant high-end gift for your loved ones. Everyone will appreciate the quality of craftsmanship in this exquisite set.

This classic marble <u>glass candle holder and scented bottle</u> is a great choice for high-end scented candles. It is very versatile to use around the home, home or wedding party setting as an aromatherapy mug or as a wedding centerpiece in a vase.