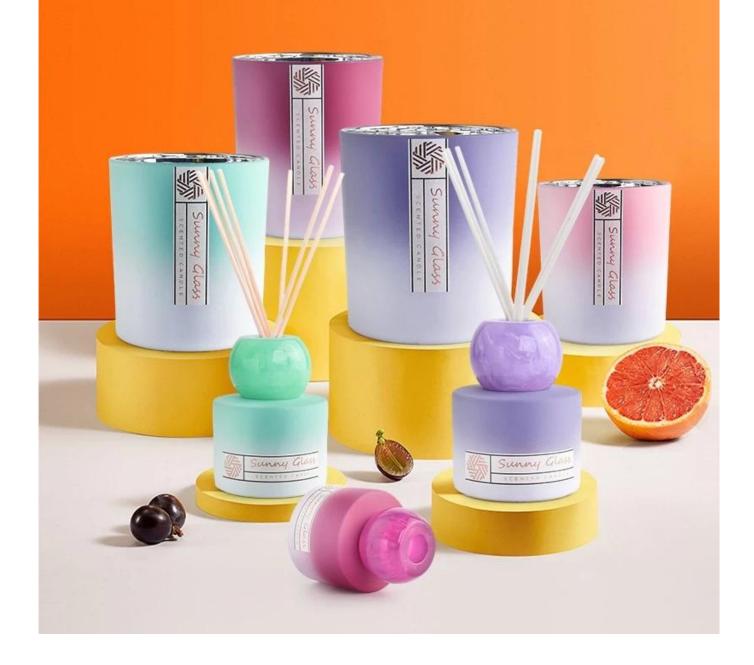

| Colorful Glass Candle Jars and Diffuser jars for home decor |  |  |
|-------------------------------------------------------------|--|--|
|                                                             |  |  |
|                                                             |  |  |
|                                                             |  |  |
|                                                             |  |  |
|                                                             |  |  |
|                                                             |  |  |
|                                                             |  |  |
|                                                             |  |  |

## product description

| product<br>name   | Colorful Glass Candle Jars and Diffuser jars for home decor                                                                                                                                                                     |
|-------------------|---------------------------------------------------------------------------------------------------------------------------------------------------------------------------------------------------------------------------------|
| Sample<br>time    | 1. 5 days if there is glass shape and size 2. 15 days, if you need new shapes and sizes glass                                                                                                                                   |
| Measure           | glass cup Item No.:SCRG22055 Top dia: 80 mm Bottom dia: 76 mm Height: 90 mm Weight: 287 g Capcity: 300 ml diffuser bottle Item No.:SCRG22055 Top dia: 70.3 mm Bottom dia: 71.8 mm Height: 54.7 mm Weight: 201 g Capcity: 120 ml |
| Packing           | Normal packing, Individual gift box, PVC box, window box, color box, white box, etc                                                                                                                                             |
| Delivery<br>time  | Within 35 days after the sample and order confirmed                                                                                                                                                                             |
| Payment<br>term   | 30% deposit by T/T in advance and the balance against the copy of B/L                                                                                                                                                           |
| Shipment          | By sea,by air,by Express and your shipping agent is acceptable                                                                                                                                                                  |
| Usage<br>Occasion | Home decor,Wedding Decoration,Wedding Favors,Decoration enhancement,                                                                                                                                                            |