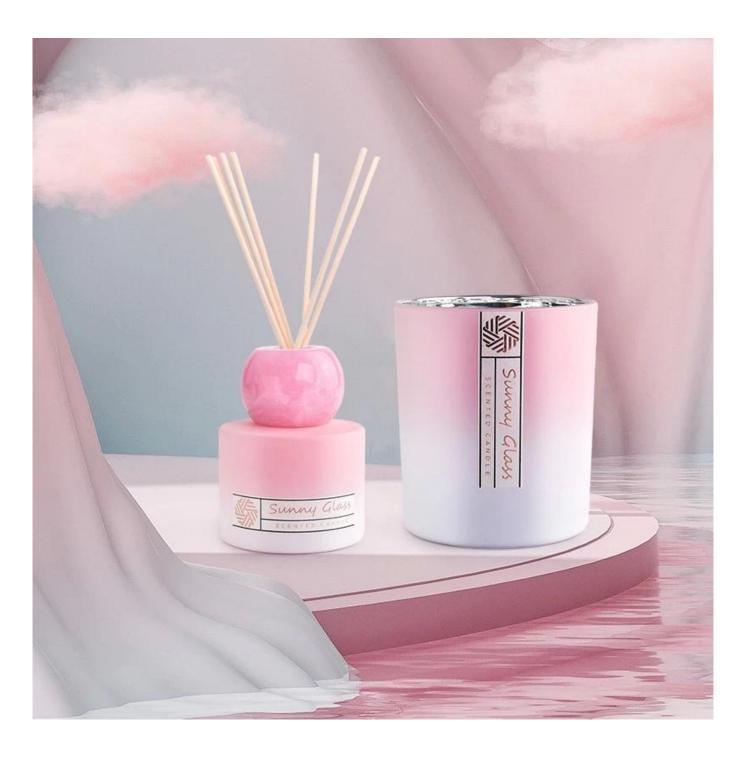

| Capacity | 300ml |
|----------|-------|
| weight   | 287g  |

| Capacity | 120ml |
|----------|-------|
| weight   | 201g  |

As local embellishments, the <u>gradual change pink glass candlesticks and aromatherapy bottles</u> are not inferior to other "competitors", and the presentation of texture often comes from the details.

This classic marble <u>glass candle holder and scented bottle</u> is a great choice for high-end scented candles. It is very versatile to use around the home, home or wedding party setting as an aromatherapy mug or as a wedding centerpiece in a vase.