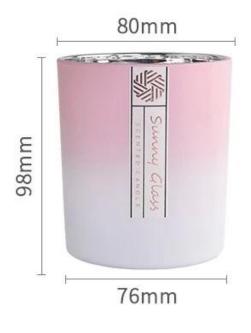

## product description

| product<br>name   | Colorful Glass Candle Jars and Diffuser jars for home decor                                                                                                                                                                     |
|-------------------|---------------------------------------------------------------------------------------------------------------------------------------------------------------------------------------------------------------------------------|
| Sample<br>time    | 1. 5 days if there is glass shape and size 2. 15 days, if you need new shapes and sizes glass                                                                                                                                   |
| Measure           | glass cup Item No.:SCRG22055 Top dia: 80 mm Bottom dia: 76 mm Height: 90 mm Weight: 287 g Capcity: 300 ml diffuser bottle Item No.:SCRG22055 Top dia: 70.3 mm Bottom dia: 71.8 mm Height: 54.7 mm Weight: 201 g Capcity: 120 ml |
| Packing           | Normal packing, Individual gift box, PVC box, window box, color box, white box, etc                                                                                                                                             |
| Delivery<br>time  | Within 35 days after the sample and order confirmed                                                                                                                                                                             |
| Payment<br>term   | 30% deposit by T/T in advance and the balance against the copy of B/L                                                                                                                                                           |
| Shipment          | By sea,by air,by Express and your shipping agent is acceptable                                                                                                                                                                  |
| Usage<br>Occasion | Home decor,Wedding Decoration,Wedding Favors,Decoration enhancement,                                                                                                                                                            |

| Capacity | 300ml |
|----------|-------|
| weight   | 287g  |

| Capacity | 120ml |
|----------|-------|
| weight   | 201g  |

As local embellishments, the <u>gradual change pink glass candlesticks and aromatherapy bottles</u> are not inferior to other "competitors", and the presentation of texture often comes from the details.