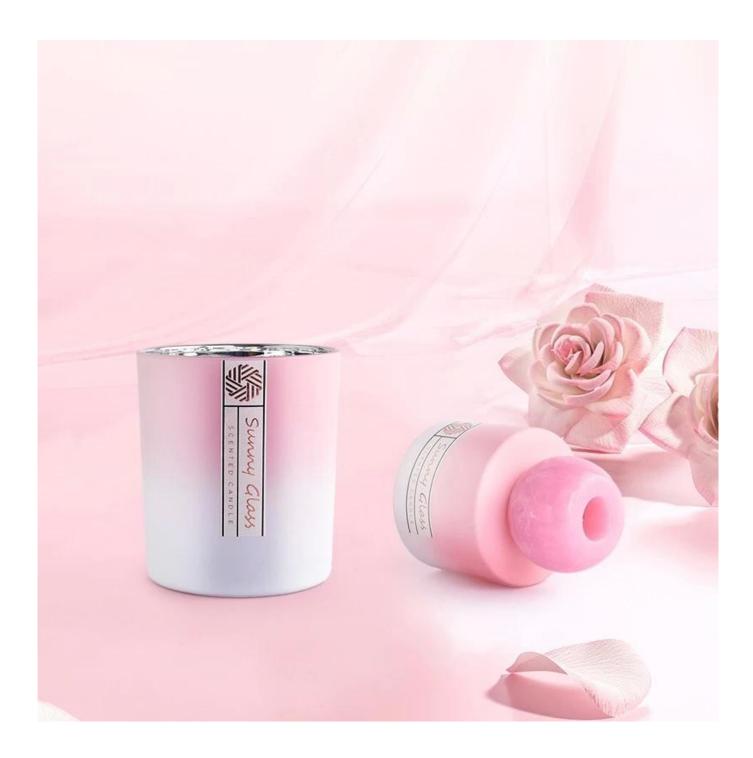

| Capacity | 300ml |
|----------|-------|
| weight   | 287g  |

| Capacity | 120ml |
|----------|-------|
| weight   | 201g  |

As local embellishments, the <u>gradual change pink glass candlesticks and aromatherapy bottles</u> are not inferior to other "competitors", and the presentation of texture often comes from the details.

Exquisite <u>candle holders and elegant aromatherapy bottles</u> can all be well presented with marble patterns, and the texture gives the furniture a new texture and definition.

This decorative <u>candle jar and aromatherapy bottle</u> set is the perfect gift of friendship or an elegant high-end gift for your loved ones. Everyone will appreciate the quality of craftsmanship in this exquisite set.

This classic marble <u>glass candle holder and scented bottle</u> is a great choice for high-end scented candles. It is very versatile to use around the home, home or wedding party setting as an aromatherapy mug or as a wedding centerpiece in a vase.