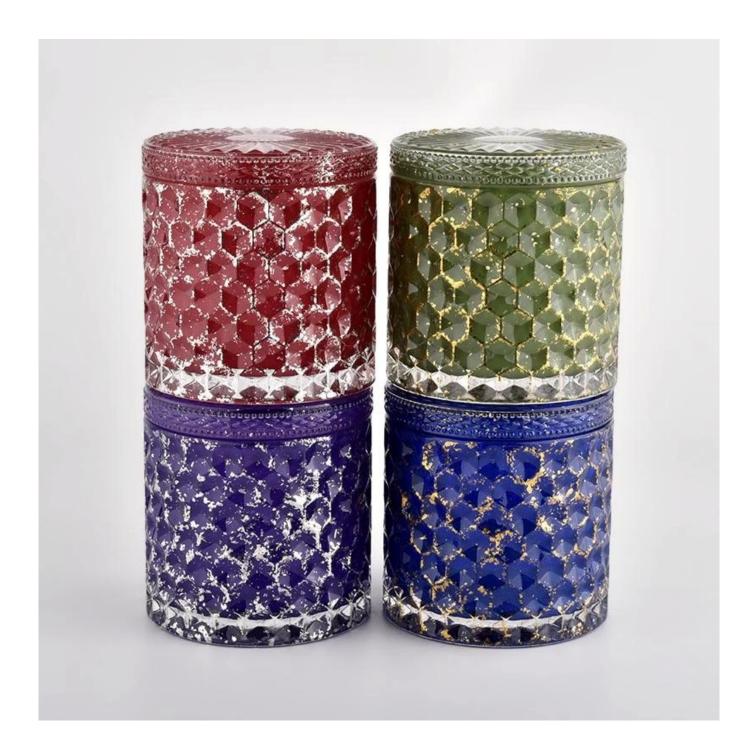

### Colorful Candle Vessels with lids Glass Container Wholesale

**Product Description** 

The <u>cylinder glass candle holders with lids</u> are designed by our professional designers team. It is made from deep processing and kept good quality. It is suitable for home, wedding, party decorations and so on.

| product name      | Empty purple Candle Vessels with lids Glass Container Wholesale                                                      |
|-------------------|----------------------------------------------------------------------------------------------------------------------|
| Sample time       | <ol> <li>5 days if there is glass shape and size</li> <li>15 days, if you need new shapes and sizes glass</li> </ol> |
| Measure           | Item No.:SGHL21112604 Top dia.: 99mm Bottom dia.: 99mm Height: 90mm Capacity: 440ml Weight: 525g                     |
| Packing           | Normal packing, Individual gift box, PVC box, window box, color box, white box, etc                                  |
| Delivery time     | Within 35 days after the sample and order confirmed                                                                  |
| Payment term      | 30% deposit by T/T in advance and the balance against the copy of B/L                                                |
| Shipment          | By sea,by air,by Express and your shipping agent is acceptable                                                       |
| Usage<br>Occasion | Home decor, Wedding Decoration, Wedding Favors, Decoration enhancement,                                              |