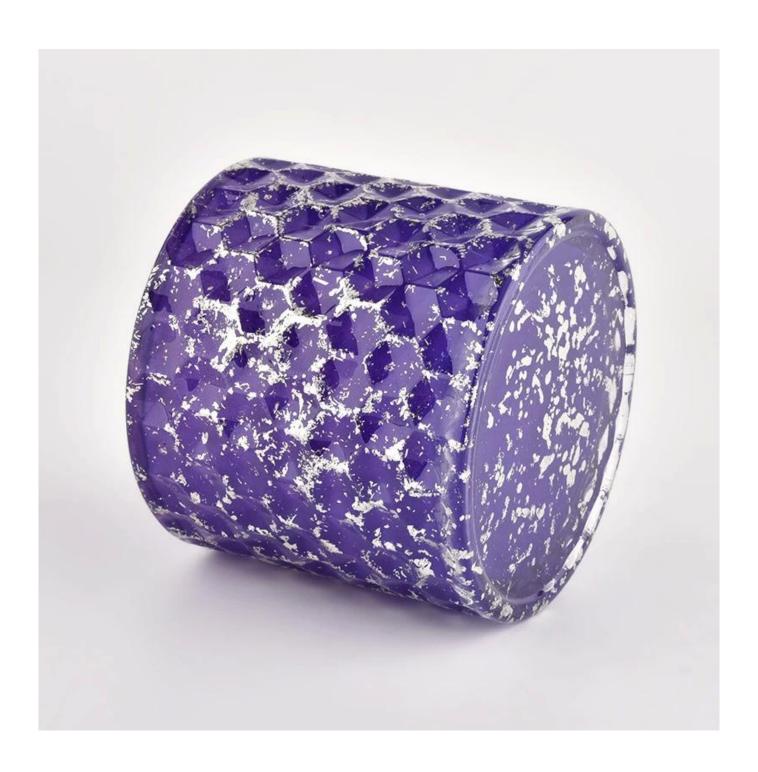

### Colorful Candle Vessels with lids Glass Container Wholesale

**Product Description** 

The <u>cylinder glass candle holders with lids</u> are designed by our professional designers team. It is made from deep processing and kept good quality. It is suitable for home, wedding, party decorations and so on.

| product name      | Empty purple Candle Vessels with lids Glass Container Wholesale                                                      |
|-------------------|----------------------------------------------------------------------------------------------------------------------|
| Sample time       | <ol> <li>5 days if there is glass shape and size</li> <li>15 days, if you need new shapes and sizes glass</li> </ol> |
| Measure           | Item No.:SGHL21112604 Top dia.: 99mm Bottom dia.: 99mm Height: 90mm Capacity: 440ml Weight: 525g                     |
| Packing           | Normal packing, Individual gift box, PVC box, window box, color box, white box, etc                                  |
| Delivery time     | Within 35 days after the sample and order confirmed                                                                  |
| Payment term      | 30% deposit by T/T in advance and the balance against the copy of B/L                                                |
| Shipment          | By sea,by air,by Express and your shipping agent is acceptable                                                       |
| Usage<br>Occasion | Home decor, Wedding Decoration, Wedding Favors, Decoration enhancement,                                              |