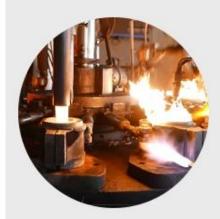

### **Process Crafts**

## **PROCESS CRAFTS**

1. Raw Material

2. Melting

3. Cutting

4. Filling

5. Molding

6. Polishing

7. Annealing

8. Inspecting

9. Packing