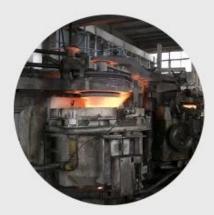

### **Process Crafts**

## **PROCESS CRAFTS**

1. Raw Material

2. Melting

3. Cutting

4. Filling

5. Molding

6. Polishing

7. Annealing

8. Inspecting

9. Packing