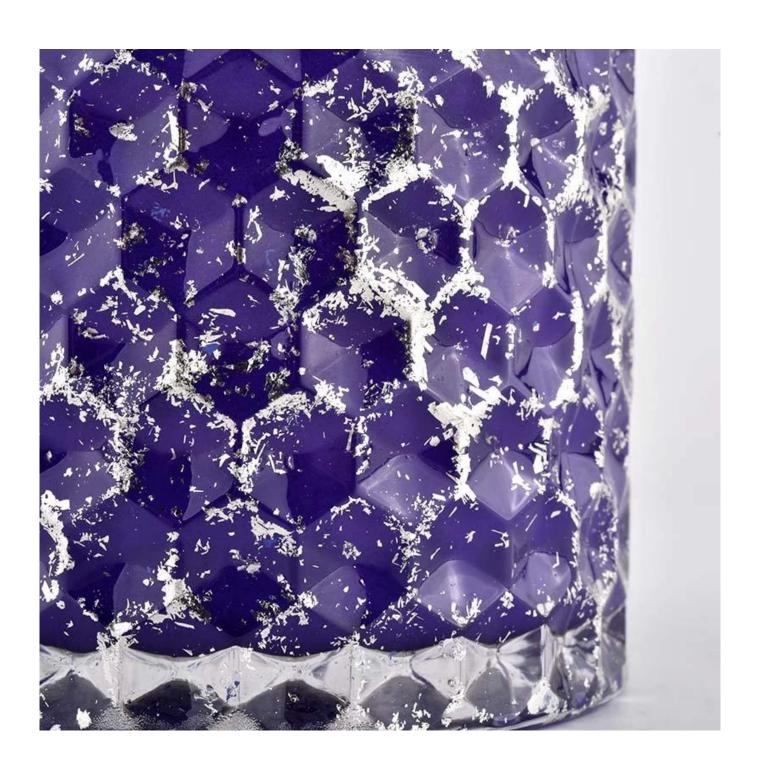

### Colorful Candle Vessels with lids Glass Container Wholesale

**Product Description** 

The <u>cylinder glass candle holders with lids</u> are designed by our professional designers team. It is made from deep processing and kept good quality. It is suitable for home, wedding, party decorations and so on.

| product name      | Empty purple Candle Vessels with lids Glass Container Wholesale                                                      |
|-------------------|----------------------------------------------------------------------------------------------------------------------|
| Sample time       | <ol> <li>5 days if there is glass shape and size</li> <li>15 days, if you need new shapes and sizes glass</li> </ol> |
| Measure           | Item No.:SGHL21112604 Top dia.: 99mm Bottom dia.: 99mm Height: 90mm Capacity: 440ml Weight: 525g                     |
| Packing           | Normal packing, Individual gift box, PVC box, window box, color box, white box, etc                                  |
| Delivery time     | Within 35 days after the sample and order confirmed                                                                  |
| Payment term      | 30% deposit by T/T in advance and the balance against the copy of B/L                                                |
| Shipment          | By sea,by air,by Express and your shipping agent is acceptable                                                       |
| Usage<br>Occasion | Home decor, Wedding Decoration, Wedding Favors, Decoration enhancement,                                              |