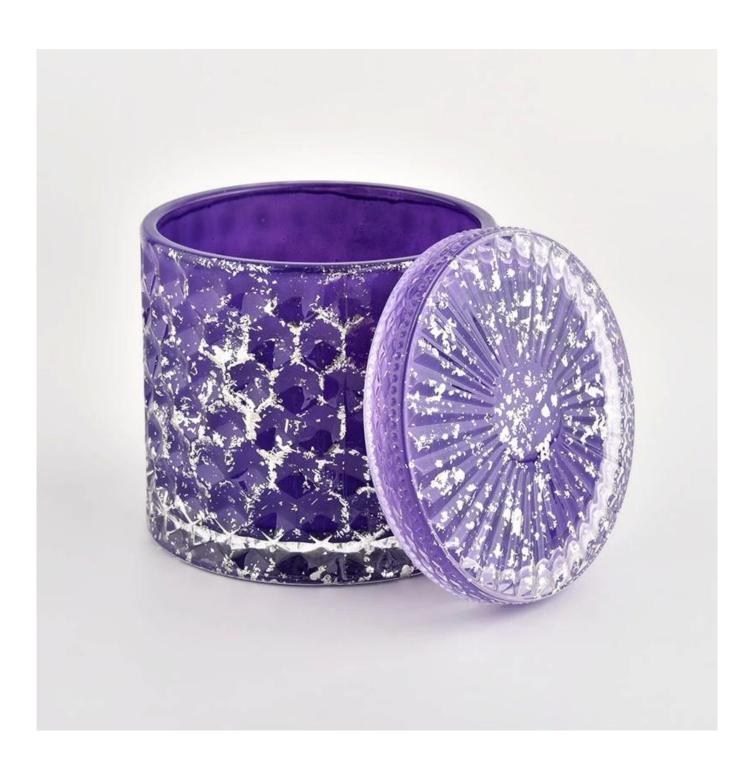

### Colorful Candle Vessels with lids Glass Container Wholesale

**Product Description** 

The <u>cylinder glass candle holders with lids</u> are designed by our professional designers team. It is made from deep processing and kept good quality. It is suitable for home, wedding, party decorations and so on.

| product name      | Empty purple Candle Vessels with lids Glass Container Wholesale                                                      |
|-------------------|----------------------------------------------------------------------------------------------------------------------|
| Sample time       | <ol> <li>5 days if there is glass shape and size</li> <li>15 days, if you need new shapes and sizes glass</li> </ol> |
| Measure           | Item No.:SGHL21112604 Top dia.: 99mm Bottom dia.: 99mm Height: 90mm Capacity: 440ml Weight: 525g                     |
| Packing           | Normal packing, Individual gift box, PVC box, window box, color box, white box, etc                                  |
| Delivery time     | Within 35 days after the sample and order confirmed                                                                  |
| Payment term      | 30% deposit by T/T in advance and the balance against the copy of B/L                                                |
| Shipment          | By sea,by air,by Express and your shipping agent is acceptable                                                       |
| Usage<br>Occasion | Home decor, Wedding Decoration, Wedding Favors, Decoration enhancement,                                              |