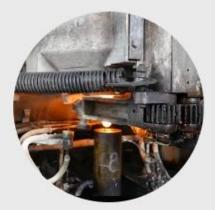

### **Process Crafts**

## **PROCESS CRAFTS**

1. Raw Material

2. Melting

3. Cutting

4. Filling

5. Molding

6. Polishing

7. Annealing

8. Inspecting

9. Packing