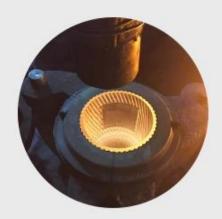

### **Process Crafts**

## **PROCESS CRAFTS**

1. Raw Material

2. Melting

3. Cutting

4. Filling

5. Molding

6. Polishing

7. Annealing

8. Inspecting

9. Packing