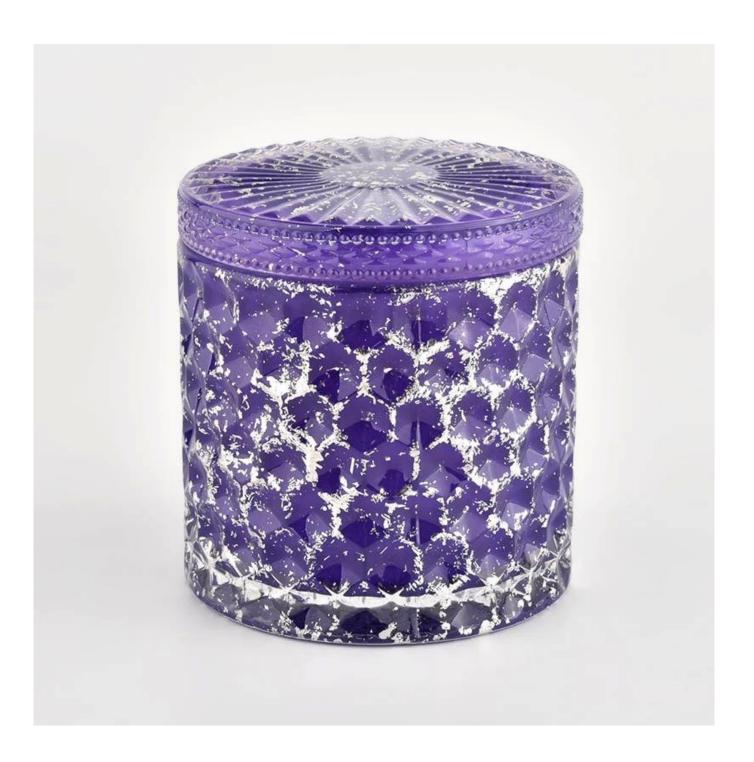

### Colorful Candle Vessels with lids Glass Container Wholesale

**Product Description** 

The <u>cylinder glass candle holders with lids</u> are designed by our professional designers team. It is made from deep processing and kept good quality. It is suitable for home, wedding, party decorations and so on.

| product name      | Empty purple Candle Vessels with lids Glass Container Wholesale                                                      |
|-------------------|----------------------------------------------------------------------------------------------------------------------|
| Sample time       | <ol> <li>5 days if there is glass shape and size</li> <li>15 days, if you need new shapes and sizes glass</li> </ol> |
| Measure           | Item No.:SGHL21112604 Top dia.: 99mm Bottom dia.: 99mm Height: 90mm Capacity: 440ml Weight: 525g                     |
| Packing           | Normal packing, Individual gift box, PVC box, window box, color box, white box, etc                                  |
| Delivery time     | Within 35 days after the sample and order confirmed                                                                  |
| Payment term      | 30% deposit by T/T in advance and the balance against the copy of B/L                                                |
| Shipment          | By sea,by air,by Express and your shipping agent is acceptable                                                       |
| Usage<br>Occasion | Home decor, Wedding Decoration, Wedding Favors, Decoration enhancement,                                              |