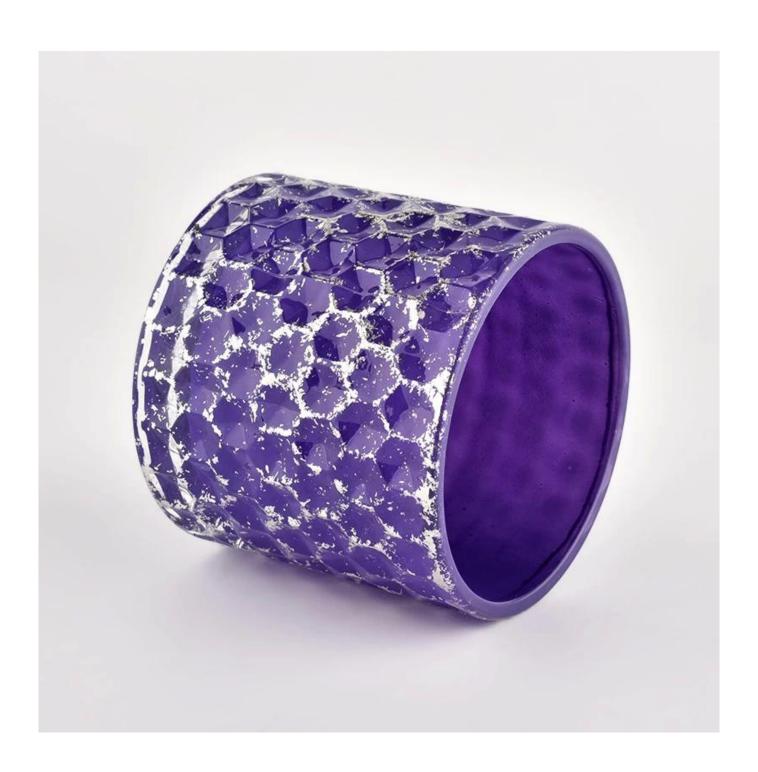

### Colorful Candle Vessels with lids Glass Container Wholesale

**Product Description** 

The <u>cylinder glass candle holders with lids</u> are designed by our professional designers team. It is made from deep processing and kept good quality. It is suitable for home, wedding, party decorations and so on.

| product name      | Empty purple Candle Vessels with lids Glass Container Wholesale                                                      |
|-------------------|----------------------------------------------------------------------------------------------------------------------|
| Sample time       | <ol> <li>5 days if there is glass shape and size</li> <li>15 days, if you need new shapes and sizes glass</li> </ol> |
| Measure           | Item No.:SGHL21112604 Top dia.: 99mm Bottom dia.: 99mm Height: 90mm Capacity: 440ml Weight: 525g                     |
| Packing           | Normal packing, Individual gift box, PVC box, window box, color box, white box, etc                                  |
| Delivery time     | Within 35 days after the sample and order confirmed                                                                  |
| Payment term      | 30% deposit by T/T in advance and the balance against the copy of B/L                                                |
| Shipment          | By sea,by air,by Express and your shipping agent is acceptable                                                       |
| Usage<br>Occasion | Home decor, Wedding Decoration, Wedding Favors, Decoration enhancement,                                              |