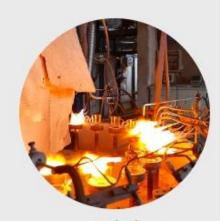

### **Process Crafts**

## **PROCESS CRAFTS**

1. Raw Material

2. Melting

3. Cutting

4. Filling

5. Molding

6. Polishing

7. Annealing

8. Inspecting

9. Packing