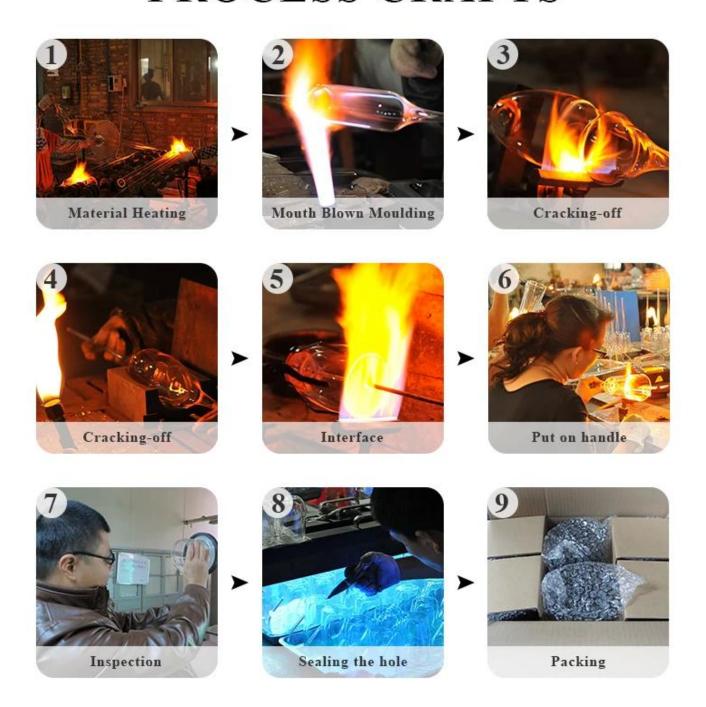

:140mm Weight:286g Capacity:700ml                                  |
| Packing        | Normal packing,Individual gift box, PVC box, window box, color box, white box, etc                                  |
| Delivery time  | Within 45 days after the sample and order confirmed                                                                 |
| Payment term   | 30% deposit by T/T in advance and the balance against the copy of B/L                                               |
| Shipment       | By sea,by air,by Express and your shipping agent is acceptable                                                      |
| Usage Occasion | Kitchenware                                                                                                         |

### **Process Craft**

# **PROCESS CRAFTS**



### **Service Story**

Someone ask me, why Sunny Glassware is **the supplier of 80% fragrance brands in the United State**, take a second to listen to my story about\_glass order, you will understand Sunny always stay with you whatever it happens.

Last summer was really a great experience to us, J placed a big order with mass candle holders to Sunny Glassware at August 2018, everyone was so exciting and wanted to make it perfect.



Everything goes very well at the beginning, fast move, perfect communication, all is good. A small accessory became a big bomb which is out of our expectation, J wanted us to buy this small accessory in China but he told us this is a very difficult stuff, we digged 7 factories and one of them told us they can produce it. We are happy to know that and we took