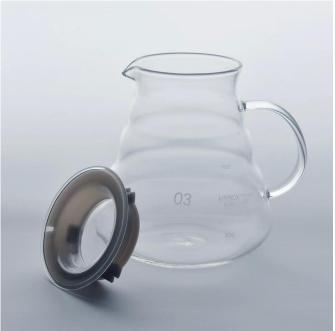

Clear glass pot borosilicate teapot drinkware wholesales

## **Product Description**

This  ${\it glass pot}$  is designed by our professional designers team. It is made from deep processing and come out in very good quality. It is a nice kitchenware for drinking .

| Product name   | Clear glass pot borosilicate teapot drinkware wholesales                                                            |
|----------------|---------------------------------------------------------------------------------------------------------------------|
| Sample time    | <ol> <li>5 days if at exist shaped and size of glass</li> <li>20 days if need new shape or size of glass</li> </ol> |
|                | Top dia:90mm Bottom dia:80mm Max dia:145mm Height:140mm Weight:286g Capacity:700ml                                  |
| Packing        | Normal packing,Individual gift box, PVC box, window box, color box, white box, etc                                  |
| Delivery time  | Within 45 days after the sample and order confirmed                                                                 |
| Payment term   | 30% deposit by T/T in advance and the balance against the copy of B/L                                               |
| Shipment       | By sea,by air,by Express and your shipping agent is acceptable                                                      |
| Usage Occasion | Kitchenware                                                                                                         |