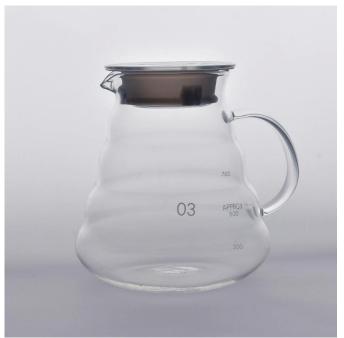

Clear glass pot borosilicate teapot drinkware wholesales

## **Product Description**

This  ${\it glass pot}$  is designed by our professional designers team. It is made from deep processing and come out in very good quality. It is a nice kitchenware for drinking .

| Product name   | Clear glass pot borosilicate teapot drinkware wholesales                                                            |
|----------------|---------------------------------------------------------------------------------------------------------------------|
| Sample time    | <ol> <li>5 days if at exist shaped and size of glass</li> <li>20 days if need new shape or size of glass</li> </ol> |
|                | Top dia:90mm Bottom dia:80mm Max dia:145mm Height:140mm Weight:286g Capacity:700ml                                  |
| Packing        | Normal packing,Individual gift box, PVC box, window box, color box, white box, etc                                  |
| Delivery time  | Within 45 days after the sample and order confirmed                                                                 |
| Payment term   | 30% deposit by T/T in advance and the balance against the copy of B/L                                               |
| Shipment       | By sea,by air,by Express and your shipping agent is acceptable                                                      |
| Usage Occasion | Kitchenware                                                                                                         |