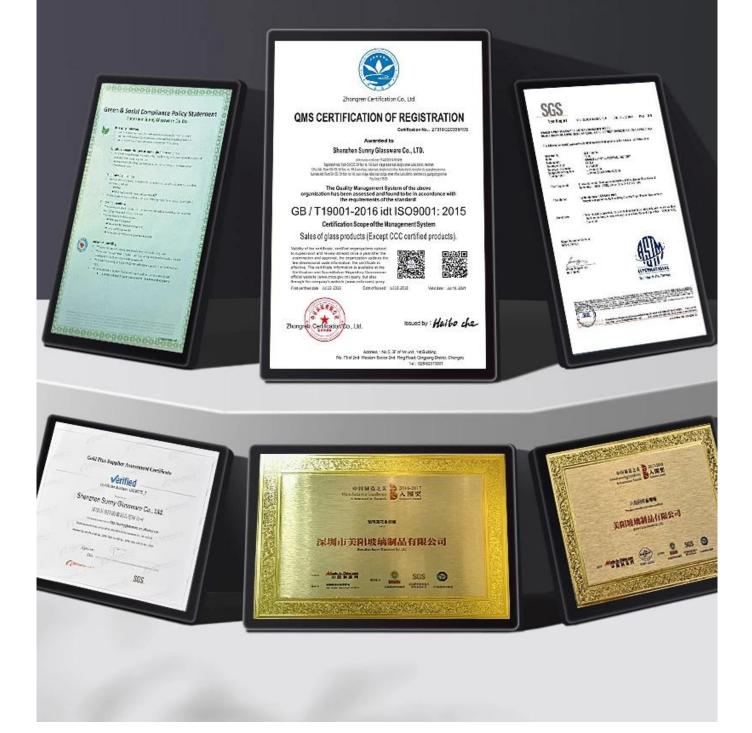

### **Certifications**

# CERTIFICATES

| _*********u        | Supplier Service: | Very satisfied (5 stars)                                                                                                                                          | 24 Feb 2022 |
|--------------------|-------------------|-------------------------------------------------------------------------------------------------------------------------------------------------------------------|-------------|
| United States      | On-time Shipment: | Very satisfied (5 stars)                                                                                                                                          |             |
|                    |                   | 300ml inside spraying cylinder glass candle jars whol                                                                                                             |             |
|                    |                   | ****                                                                                                                                                              |             |
|                    |                   | Sunny Glassware provide an excellent service and high class products.                                                                                             | <u>م کر</u> |
| 4******c           | Supplier Service: | Very satisfied (5 stars)                                                                                                                                          | 25 Jan 2022 |
| Australia          | On-time Shipment: | Very satisfied (5 stars)                                                                                                                                          |             |
|                    |                   | Matte Black Glass Candle Jar With Lids                                                                                                                            |             |
|                    |                   | ****                                                                                                                                                              |             |
|                    | ďaďo              | The samples were well packaged and the quality of the jars are perfect exactly wh<br>at I was hoping they would look like from seeing pictures from the supplier. | 0 گ         |
| 9******            | Supplier Service: | Very satisfied (5 stars)                                                                                                                                          | 10 Jan 2021 |
| New Zeeland        | On-time Shipment: | Very satisfied (5 stars)                                                                                                                                          |             |
|                    |                   | colorful iridescent white 10oz glass candle jars whole                                                                                                            |             |
|                    |                   | ****                                                                                                                                                              |             |
|                    |                   | Thank You.                                                                                                                                                        | r5 0        |
| 5******            | Supplier Service: | Very satisfied (5 sters)                                                                                                                                          | 30 Oct 2019 |
| 🗙 Hong Kong S.A.R. | On-time Shipment: | Very satisfied (5 stars)                                                                                                                                          |             |
|                    |                   | glass bottle                                                                                                                                                      |             |
|                    | RB                | ****                                                                                                                                                              |             |
|                    |                   |                                                                                                                                                                   |             |