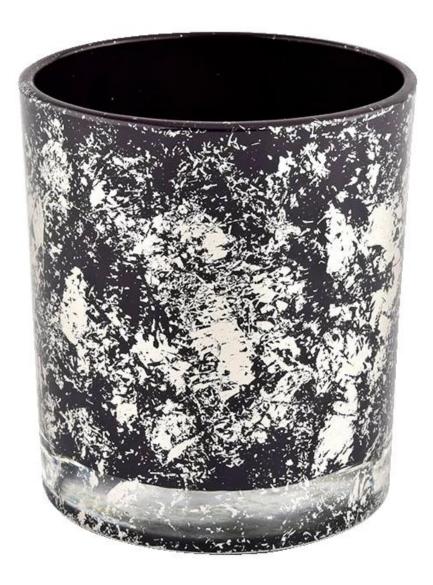

### Black glass candle jar for making supply wholesale

**Product Description** 

| product name      | Black glass candle jar for making supply wholesale                                                                   |  |  |
|-------------------|----------------------------------------------------------------------------------------------------------------------|--|--|
| Sample time       | <ol> <li>5 days if there is glass shape and size</li> <li>15 days, if you need new shapes and sizes glass</li> </ol> |  |  |
| Measure           | Item No.:SGHL21112628<br>Top dia:80mm<br>Bottom dia:74mm<br>Height:90mm<br>Weight:303g<br>Capacity:290ml             |  |  |
| Packing           | Normal packing,Individual gift box, PVC box, window box, color box, white box, e                                     |  |  |
| Delivery time     | Within 35 days after the sample and order confirmed                                                                  |  |  |
| Payment term      | 30% deposit by T/T in advance and the balance against the copy of B/L                                                |  |  |
| Shipment          | By sea,by air,by Express and your shipping agent is acceptable                                                       |  |  |
| Usage<br>Occasion | Home decor,Wedding Decoration,Wedding Favors,Decoration enhancement,                                                 |  |  |