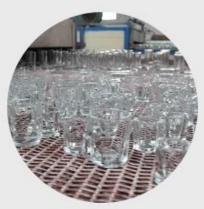

### **Process Crafts**

### **PROCESS CRAFTS**

3、Cutting

2、Melting

4、 Filling

5、Molding

6. Polishing

7、 Annealing

8. Inspecting