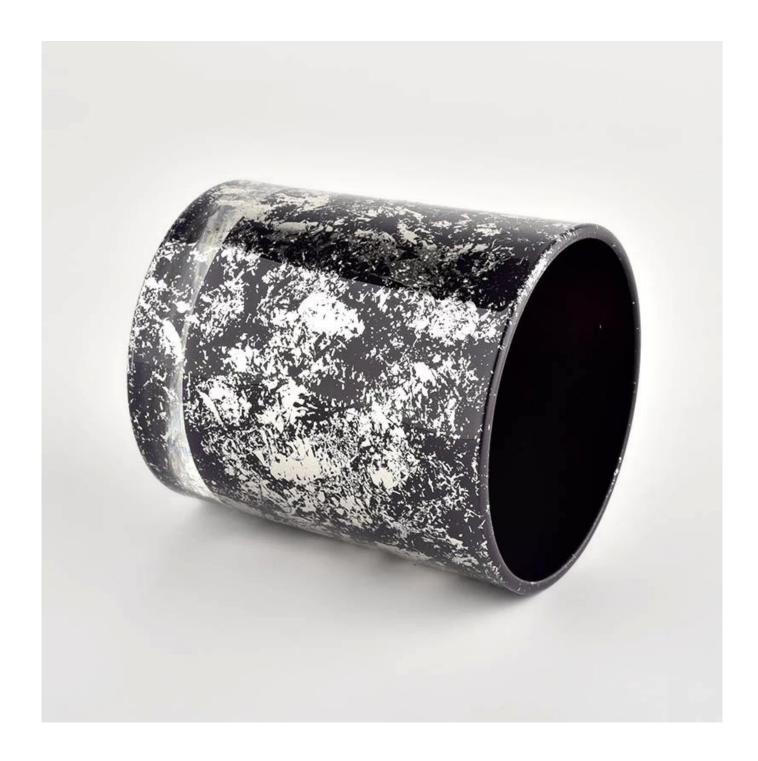

### Black glass candle jar for making supply wholesale

**Product Description** 

| product name      | Black glass candle jar for making supply wholesale                                                                   |  |  |
|-------------------|----------------------------------------------------------------------------------------------------------------------|--|--|
| Sample time       | <ol> <li>5 days if there is glass shape and size</li> <li>15 days, if you need new shapes and sizes glass</li> </ol> |  |  |
| Measure           | Item No.:SGHL21112628<br>Top dia:80mm<br>Bottom dia:74mm<br>Height:90mm<br>Weight:303g<br>Capacity:290ml             |  |  |
| Packing           | Normal packing,Individual gift box, PVC box, window box, color box, white box, e                                     |  |  |
| Delivery time     | Within 35 days after the sample and order confirmed                                                                  |  |  |
| Payment term      | 30% deposit by T/T in advance and the balance against the copy of B/L                                                |  |  |
| Shipment          | By sea,by air,by Express and your shipping agent is acceptable                                                       |  |  |
| Usage<br>Occasion | Home decor,Wedding Decoration,Wedding Favors,Decoration enhancement,                                                 |  |  |