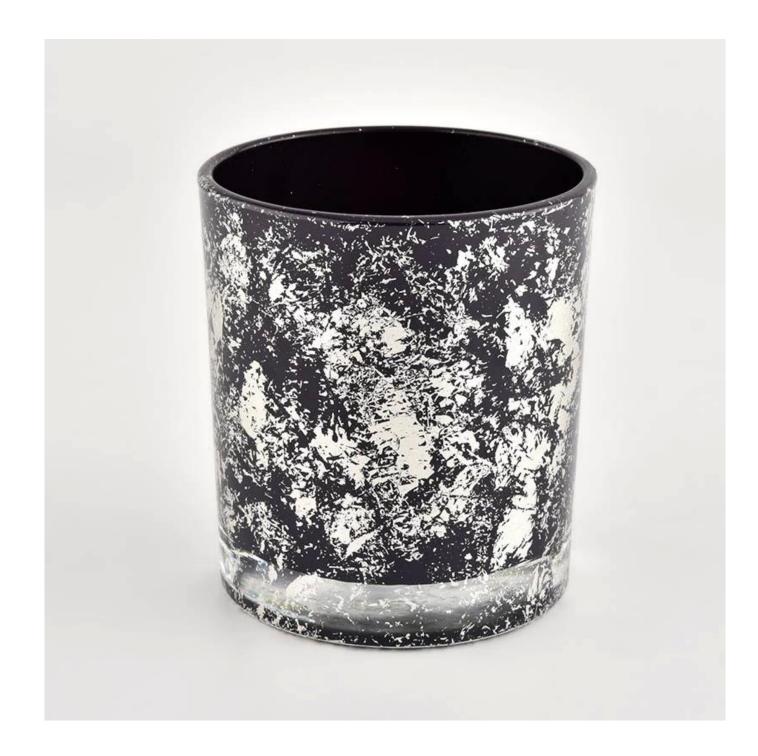

### Black glass candle jar for making supply wholesale

**Product Description** 

| product name      | Black glass candle jar for making supply wholesale                                                                   |  |  |
|-------------------|----------------------------------------------------------------------------------------------------------------------|--|--|
| Sample time       | <ol> <li>5 days if there is glass shape and size</li> <li>15 days, if you need new shapes and sizes glass</li> </ol> |  |  |
| Measure           | Item No.:SGHL21112628<br>Top dia:80mm<br>Bottom dia:74mm<br>Height:90mm<br>Weight:303g<br>Capacity:290ml             |  |  |
| Packing           | Normal packing,Individual gift box, PVC box, window box, color box, white box, e                                     |  |  |
| Delivery time     | Within 35 days after the sample and order confirmed                                                                  |  |  |
| Payment term      | 30% deposit by T/T in advance and the balance against the copy of B/L                                                |  |  |
| Shipment          | By sea,by air,by Express and your shipping agent is acceptable                                                       |  |  |
| Usage<br>Occasion | Home decor,Wedding Decoration,Wedding Favors,Decoration enhancement,                                                 |  |  |