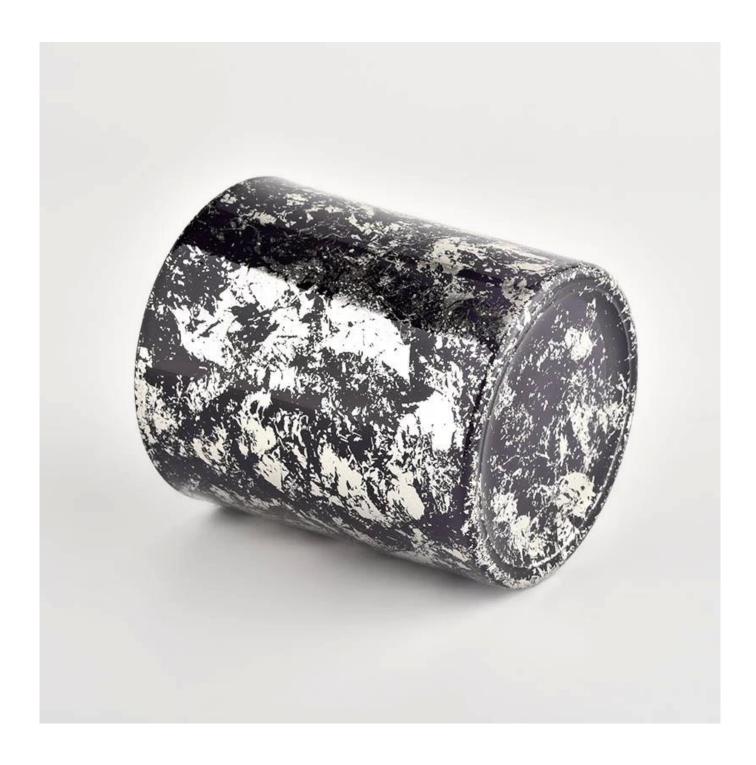

### Black glass candle jar for making supply wholesale

**Product Description** 

| product name      | Black glass candle jar for making supply wholesale                                                                   |  |  |
|-------------------|----------------------------------------------------------------------------------------------------------------------|--|--|
| Sample time       | <ol> <li>5 days if there is glass shape and size</li> <li>15 days, if you need new shapes and sizes glass</li> </ol> |  |  |
| Measure           | Item No.:SGHL21112628<br>Top dia:80mm<br>Bottom dia:74mm<br>Height:90mm<br>Weight:303g<br>Capacity:290ml             |  |  |
| Packing           | Normal packing,Individual gift box, PVC box, window box, color box, white box, e                                     |  |  |
| Delivery time     | Within 35 days after the sample and order confirmed                                                                  |  |  |
| Payment term      | 30% deposit by T/T in advance and the balance against the copy of B/L                                                |  |  |
| Shipment          | By sea,by air,by Express and your shipping agent is acceptable                                                       |  |  |
| Usage<br>Occasion | Home decor,Wedding Decoration,Wedding Favors,Decoration enhancement,                                                 |  |  |