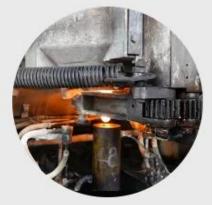

### **Process Crafts**

### **PROCESS CRAFTS**

3、Cutting

2、Melting

4、 Filling

5、Molding

6. Polishing

7、 Annealing

8. Inspecting