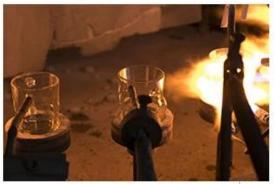

### **Process Crafts**

### **PROCESS CRAFTS**

3、Cutting

2、Melting

4、 Filling

5、Molding

6. Polishing

7、 Annealing

8. Inspecting