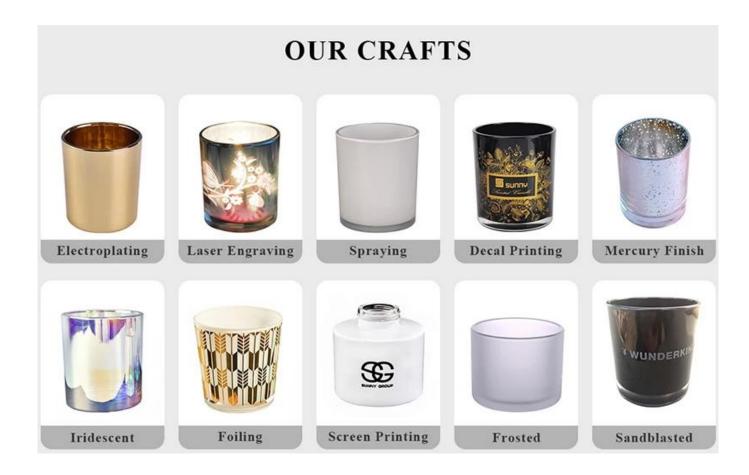

### **Process Crafts**

### **PROCESS CRAFTS**

3、Cutting

2、Melting

4、 Filling

5、Molding

6. Polishing

7、 Annealing

8. Inspecting

9、Packing

Packing & Shipping