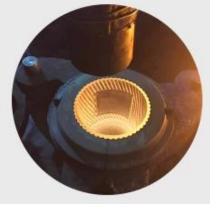

### **Process Crafts**

### **PROCESS CRAFTS**

3、Cutting

2、Melting

4、 Filling

5、Molding

6. Polishing

7、 Annealing

8. Inspecting