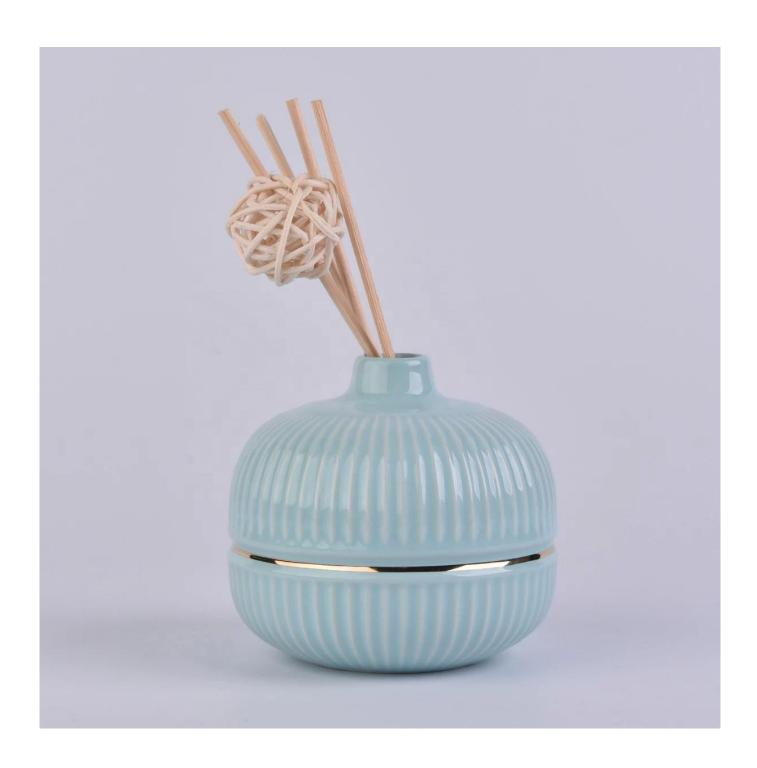

### Ball shape blue ceramic oil aroma diffuser reed bottles

### **Product Description**

ARTISAN DESIGN: Everything flourishes in spring, this artfully-designed pattern brings people a sense of vitality. This beautiful aromatic diffuser is a perfect home decor piece for flameless fragrance.