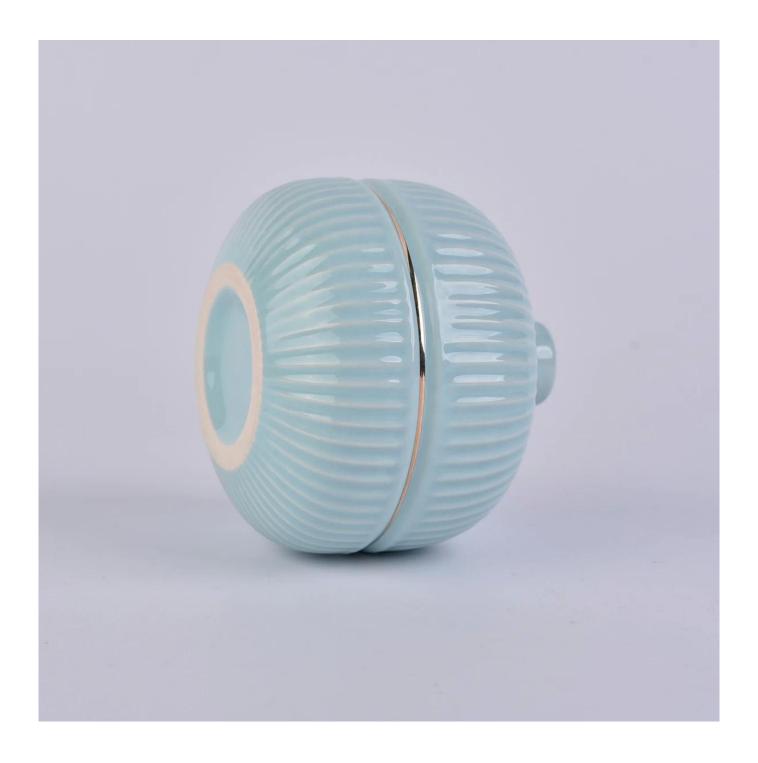

### Ball shape blue ceramic oil aroma diffuser reed bottles

### **Product Description**

ARTISAN DESIGN: Everything flourishes in spring, this artfully-designed pattern brings people a sense of vitality. This beautiful aromatic diffuser is a perfect home decor piece for flameless fragrance.

(All the images on this site are copyrighted by Sunny Glassware. Any unauthorized reprinting will be regarded as copyright infringement.)

| product name  | Ball shape blue ceramic oil aroma diffuser reed bottles                                                                 |
|---------------|-------------------------------------------------------------------------------------------------------------------------|
| Sample time   | <ol> <li>5 days if at exist shaped and size of ceramic</li> <li>15 days if need new shape or size of ceramic</li> </ol> |
| Packing       | Normal packing,Individual gift box, PVC box, window box, color box, white box, etc                                      |
| Delivery time | Within 35 days after the sample and order confirmed                                                                     |
| Payment term  | 30% deposit by T/T in advance and the balance against the copy of B/L                                                   |
| Shipment      | By sea,by air,by Express and your shipping agent is acceptable                                                          |