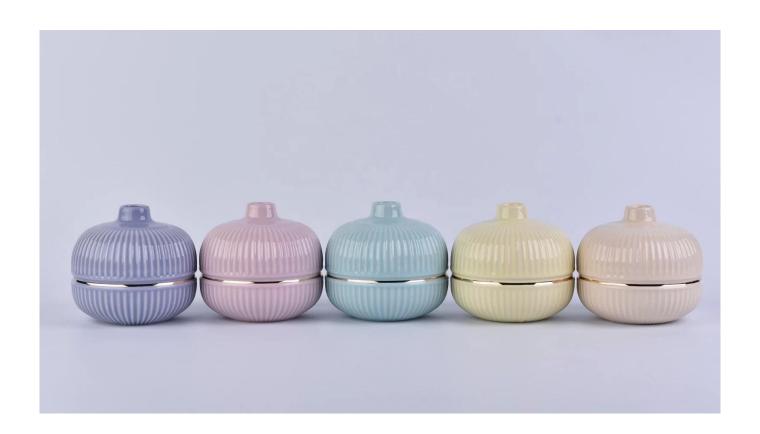

### Ball shape blue ceramic oil aroma diffuser reed bottles

### **Product Description**

ARTISAN DESIGN: Everything flourishes in spring, this artfully-designed pattern brings people a sense of vitality. This beautiful aromatic diffuser is a perfect home decor piece for flameless fragrance.