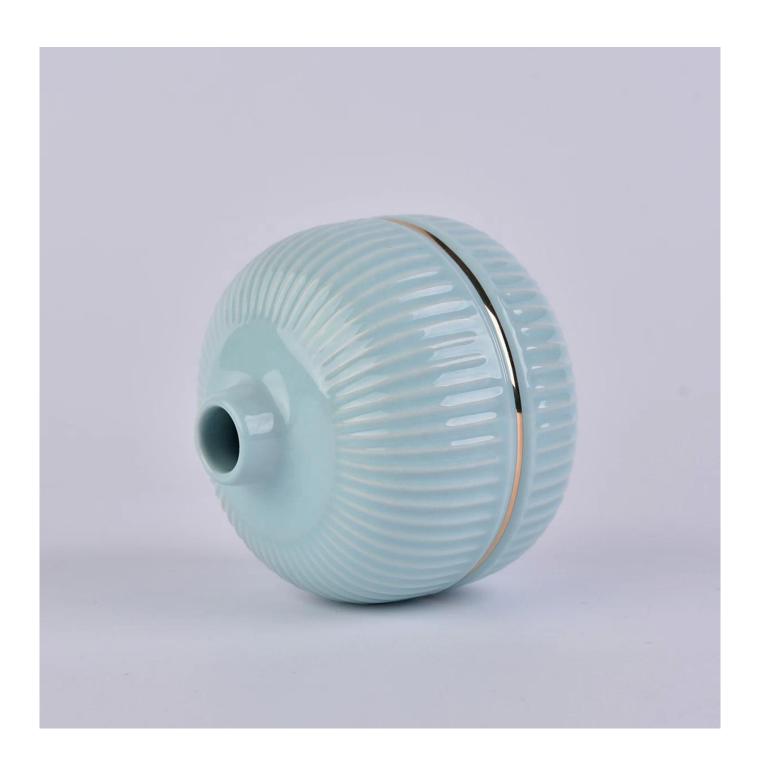

### Ball shape blue ceramic oil aroma diffuser reed bottles

### **Product Description**

ARTISAN DESIGN: Everything flourishes in spring, this artfully-designed pattern brings people a sense of vitality. This beautiful aromatic diffuser is a perfect home decor piece for flameless fragrance.