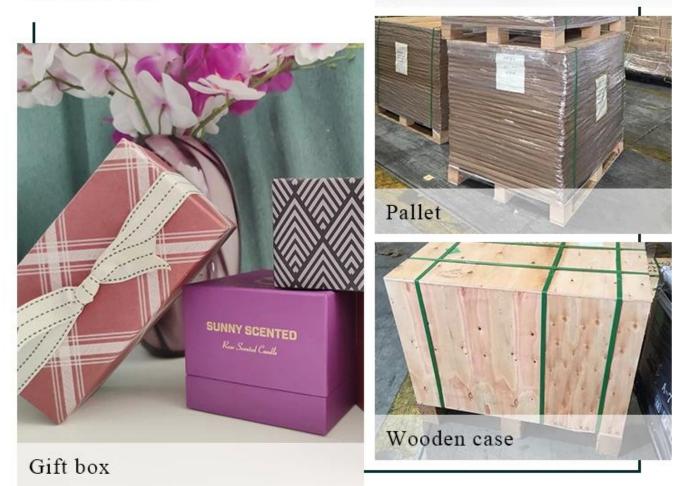

# PACKING

We have Normal packing,PVC box, Window box,carton box,pallet Color box,White box,ect. of course,we can customize Individual gift box for you.