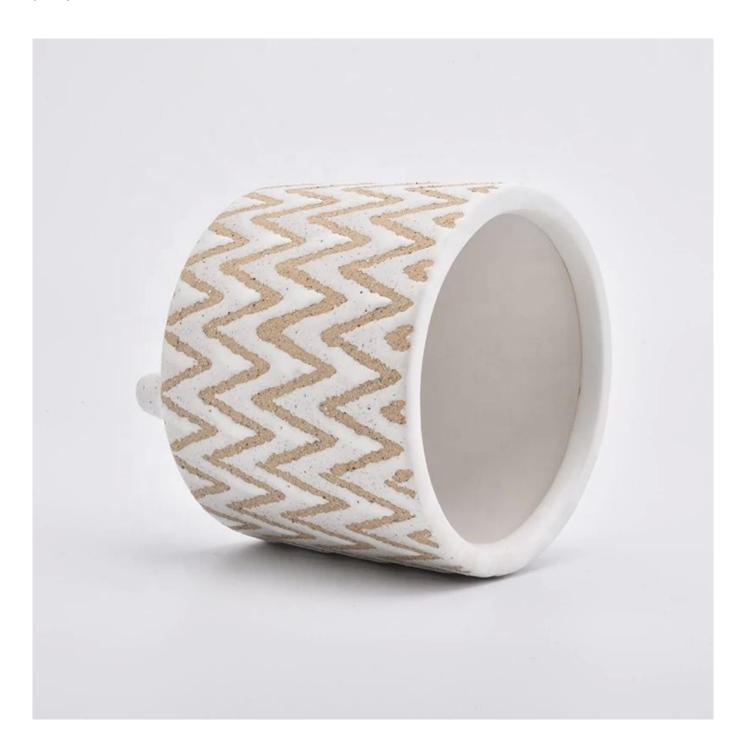

Antique ceramic candle vessel stone candle jar home decoration

### **Product Description**

This **candle holder** is designed by our professional designers team. It is made from deep processing and kept good quality. A nice choice for home, wedding, party decorations

| Product name  | Antique ceramic candle vessel stone candle jar home decoration                                         |
|---------------|--------------------------------------------------------------------------------------------------------|
| Sample time   | <ol> <li>5-7 days if at exist shaped and size</li> <li>15-20 days if need new shape or size</li> </ol> |
| Measure(mm)   | Top dia:107mm<br>Bottom dia:103mm<br>Height:98mm<br>Weight:375g<br>Capacity:530ml                      |
| Packing       | Normal packing,Individual gift box, PVC box, window box, color box, white box, etc                     |
| Delivery time | Within 35 days after the sample and order confirmed                                                    |