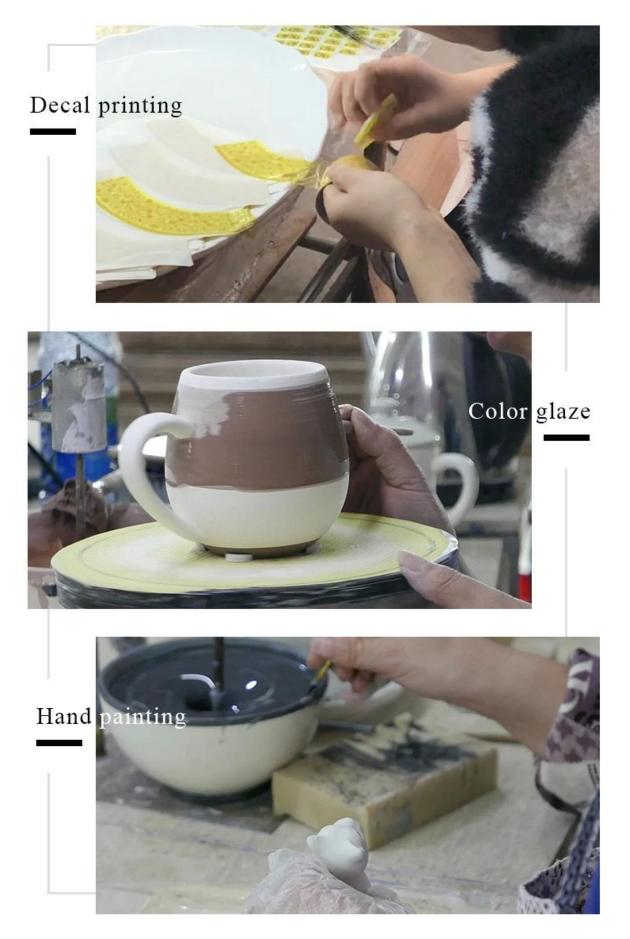

Capacity:530ml                      |
| Packing       | Normal packing,Individual gift box, PVC box, window box, color box, white box, etc                     |
| Delivery time | Within 35 days after the sample and order confirmed                                                    |

| Payment term   | 30% deposit by T/T in advance and the balance against the copy of $B/L$ |
|----------------|-------------------------------------------------------------------------|
| Shipment       | By sea,by air,by Express and your shipping agent is acceptable          |
| Usage Occasion | Home decor,Wedding Decoration,Wedding Favors,Decoration enhancement,    |

# **MAIN PRODUCTS**



**Perfume Bottles** 

**Borosilicate Glass** 

**Bathroom Accessories** 

**Process Craft** 

### **DEEP PROCESSING**



#### Service Story

Someone ask me, why Sunny Glassware is **the supplier of 80% fragrance brands in the United State**, take a second to listen to my story about<u>candle holders</u> order, you will understand Sunny always stay with you whatever it happens.

Last summer was really a great experience to us, J placed a big order with mass candle holders to Sunny Glassware at August 2018, everyone was so exciting and wanted to make it perfect .



Everything goes very well at the beginning, fast move, perfect communication, all is good. A small accessory became a big bomb which is out of our expectation, J wanted us to buy this small accessory in China but he told us this is a very difficult stuff, we digged 7 factories and one of them told us they can produce it. We are happy to know that