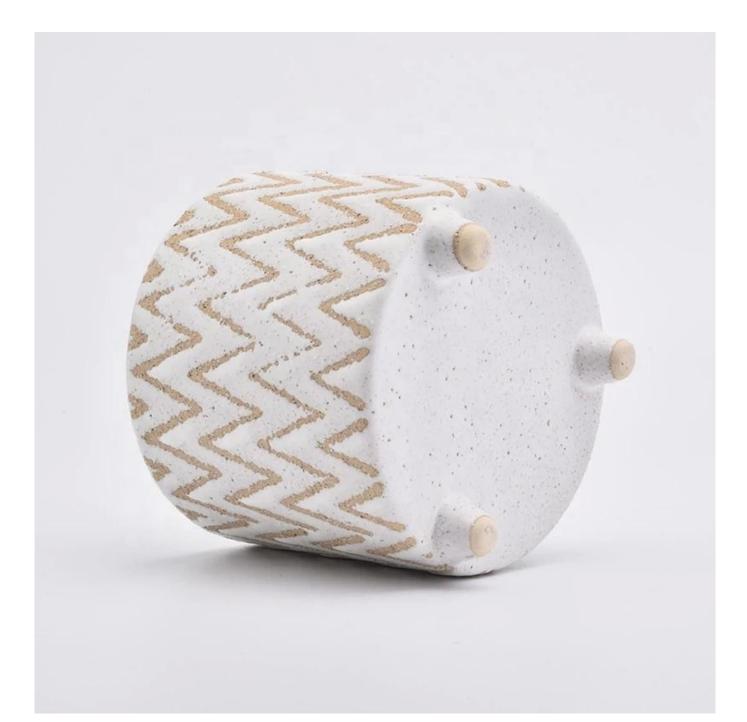

Antique ceramic candle vessel stone candle jar home decoration

### **Product Description**

This **candle holder** is designed by our professional designers team. It is made from deep processing and kept good quality. A nice choice for home, wedding, party decorations

| Product name  | Antique ceramic candle vessel stone candle jar home decoration                                         |
|---------------|--------------------------------------------------------------------------------------------------------|
| Sample time   | <ol> <li>5-7 days if at exist shaped and size</li> <li>15-20 days if need new shape or size</li> </ol> |
| Measure(mm)   | Top dia:107mm<br>Bottom dia:103mm<br>Height:98mm<br>Weight:375g<br>Capacity:530ml                      |
| Packing       | Normal packing,Individual gift box, PVC box, window box, color box, white box, etc                     |
| Delivery time | Within 35 days after the sample and order confirmed                                                    |