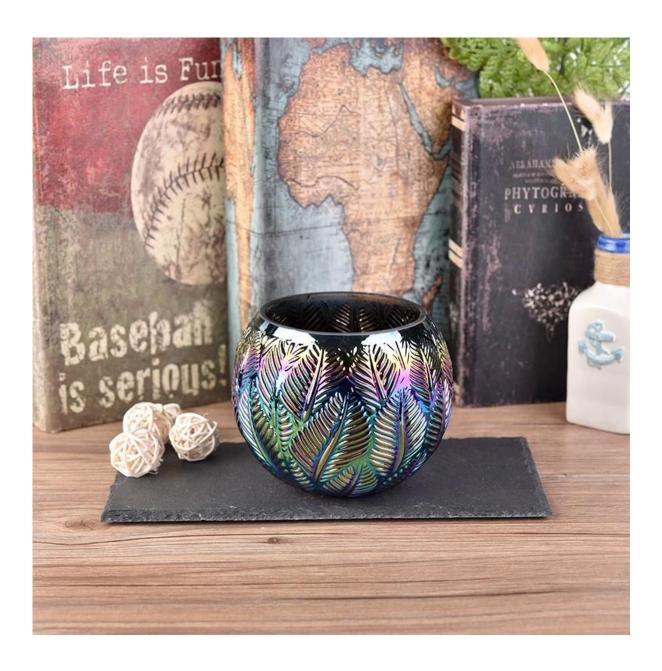

# Antique Lotus leaf pattern tea light candle container votive glass candle vessel home decor wholesales

### **Product Description**

This **glass candle jar** is designed by our professional designers team. It is made from deep processing and kept good quality. It is suitable for home, wedding, party decorations and so on.

| product name   | Antique Lotus leaf pattern tea light candle container votive glass candle vessel home decor wholesales              |  |  |
|----------------|---------------------------------------------------------------------------------------------------------------------|--|--|
| Sample time    | <ol> <li>5 days if at exist shaped and size of glass</li> <li>15 days if need new shape or size of glass</li> </ol> |  |  |
| Measure(mm)    | Top dia: 92mm Bottom dia: 47mm Height: 100mm Max dia: 123mm Weight: 259g Capacity: 800ml                            |  |  |
| Packing        | Normal packing,Individual gift box, PVC box, window box, color box, white box, etc                                  |  |  |
| Delivery time  | Within 35 days after the sample and order confirmed                                                                 |  |  |
| Payment term   | 30% deposit by T/T in advance and the balance against the copy of B/L                                               |  |  |
| Shipment       | By sea,by air,by Express and your shipping agent is acceptable                                                      |  |  |
| Usage Occasion | Home decor, Wedding Decoration, Wedding Favors, Decoration enhancement,                                             |  |  |