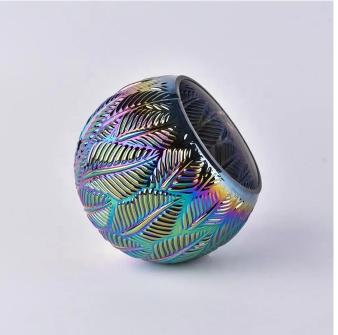

# Antique Lotus leaf pattern tea light candle container votive glass candle vessel home decor wholesales

### **Product Description**

This **glass candle jar** is designed by our professional designers team. It is made from deep processing and kept good quality. It is suitable for home, wedding, party decorations and so on.