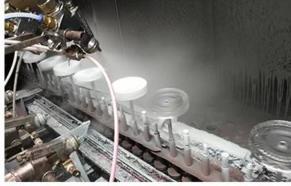

### **Process Craft**

# **DEEP PROCESSING**

01
ELECTROPLATING

02 LASER ENGRAVING

03 SPRAYING

**04**VACUUM

ELECTROPLATING

05 SCREEN PRINTING