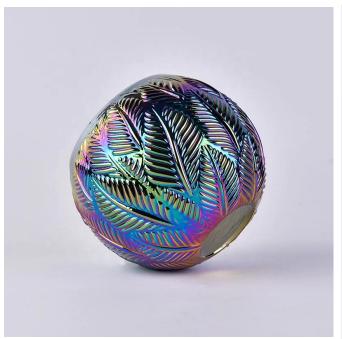

# Antique Lotus leaf pattern tea light candle container votive glass candle vessel home decor wholesales

### **Product Description**

This **glass candle jar** is designed by our professional designers team. It is made from deep processing and kept good quality. It is suitable for home, wedding, party decorations and so on.

| product name   | Antique Lotus leaf pattern tea light candle container votive glass candle vessel home decor wholesales              |  |  |
|----------------|---------------------------------------------------------------------------------------------------------------------|--|--|
| Sample time    | <ol> <li>5 days if at exist shaped and size of glass</li> <li>15 days if need new shape or size of glass</li> </ol> |  |  |
| Measure(mm)    | Top dia: 92mm Bottom dia: 47mm Height: 100mm Max dia: 123mm Weight: 259g Capacity: 800ml                            |  |  |
| Packing        | Normal packing,Individual gift box, PVC box, window box, color box, white box, etc                                  |  |  |
| Delivery time  | Within 35 days after the sample and order confirmed                                                                 |  |  |
| Payment term   | 30% deposit by T/T in advance and the balance against the copy of B/L                                               |  |  |
| Shipment       | By sea,by air,by Express and your shipping agent is acceptable                                                      |  |  |
| Usage Occasion | Home decor, Wedding Decoration, Wedding Favors, Decoration enhancement,                                             |  |  |