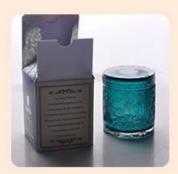

# Antique Lotus leaf pattern tea light candle container votive glass candle vessel home decor wholesales

### **Product Description**

This **glass candle jar** is designed by our professional designers team. It is made from deep processing and kept good quality. It is suitable for home, wedding, party decorations and so on.

| product name   | Antique Lotus leaf pattern tea light candle container votive glass candle vessel home decor wholesales              |  |  |
|----------------|---------------------------------------------------------------------------------------------------------------------|--|--|
| Sample time    | <ol> <li>5 days if at exist shaped and size of glass</li> <li>15 days if need new shape or size of glass</li> </ol> |  |  |
| Measure(mm)    | Top dia: 92mm Bottom dia: 47mm Height: 100mm Max dia: 123mm Weight: 259g Capacity: 800ml                            |  |  |
| Packing        | Normal packing,Individual gift box, PVC box, window box, color box, white box, etc                                  |  |  |
| Delivery time  | Within 35 days after the sample and order confirmed                                                                 |  |  |
| Payment term   | 30% deposit by T/T in advance and the balance against the copy of B/L                                               |  |  |
| Shipment       | By sea,by air,by Express and your shipping agent is acceptable                                                      |  |  |
| Usage Occasion | Home decor, Wedding Decoration, Wedding Favors, Decoration enhancement,                                             |  |  |