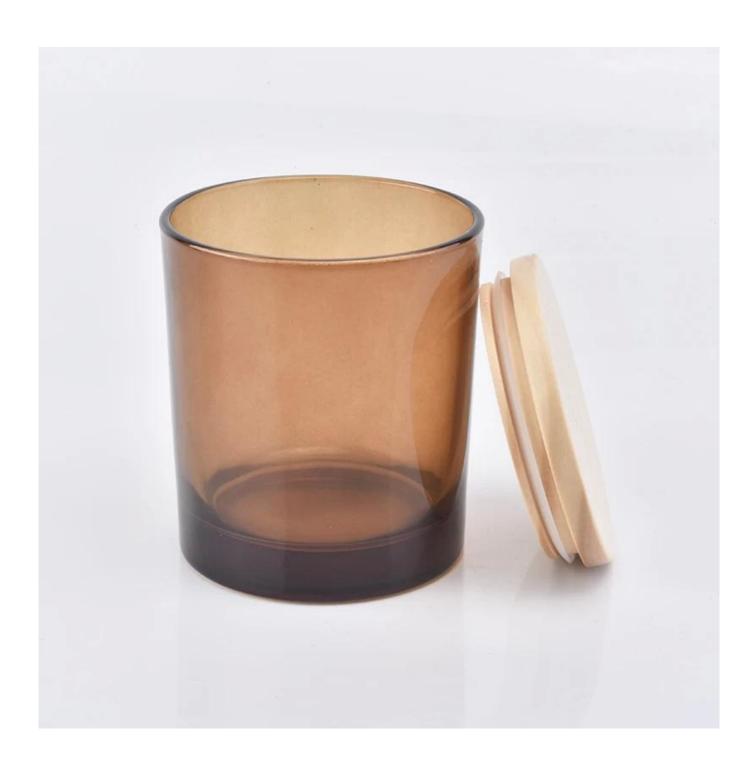

### Amber glass candle jar 8 oz with wooden lid

| product name      | Amber glass candle jar 8 oz with wooden lid                                                                          |
|-------------------|----------------------------------------------------------------------------------------------------------------------|
| Sample time       | <ol> <li>5 days if there is glass shape and size</li> <li>15 days, if you need new shapes and sizes glass</li> </ol> |
| Measure           | Item No.:SG8090A Top dia: 80 mm Bottom dia: 74 mm Height: 90 mm Capcity: 300ml MOQ: 3000 pieces                      |
| Packing           | Normal packing, Individual gift box, PVC box, window box, color box, white box, etc                                  |
| Delivery time     | Within 35 days after the sample and order confirmed                                                                  |
| Payment term      | 30% deposit by T/T in advance and the balance against the copy of B/L                                                |
| Shipment          | By sea,by air,by Express and your shipping agent is acceptable                                                       |
| Usage<br>Occasion | Home decor,Wedding Decoration,Wedding Favors,Decoration enhancement,                                                 |