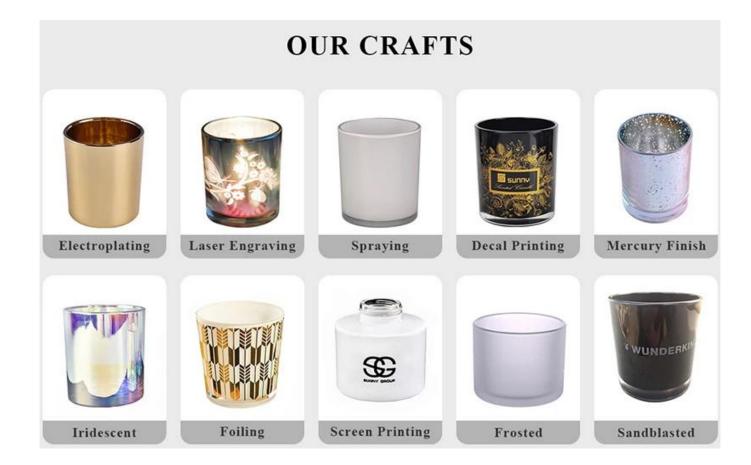

## **Process Crafts**

# **PROCESS CRAFTS**

1. Raw Material

2. Melting

3. Cutting

4. Filling

5. Molding

6. Polishing

7. Annealing

8. Inspecting

9. Packing