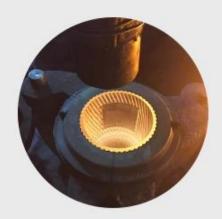

## **Process Crafts**

# **PROCESS CRAFTS**

1. Raw Material

2. Melting

3. Cutting

4. Filling

5. Molding

6. Polishing

7. Annealing