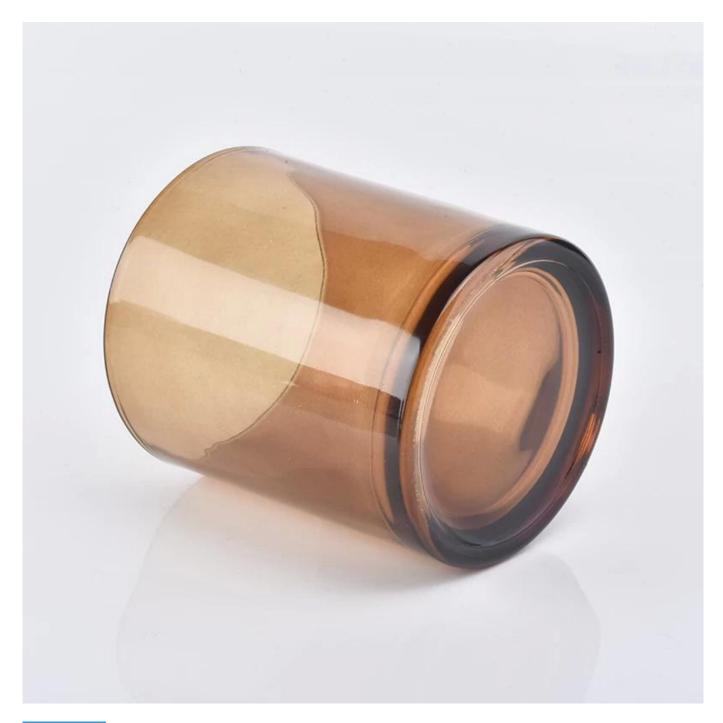

### Amber glass candle jar 8 oz with wooden lid

### **Product Description**

The <u>cylinder glass candle holders</u> are designed by our professional designers team. It is made from deep processing and kept good quality. It is suitable for home, wedding, party decorations and so on.

| product name      | Amber glass candle jar 8 oz with wooden lid                                                                          |
|-------------------|----------------------------------------------------------------------------------------------------------------------|
| Sample time       | <ol> <li>5 days if there is glass shape and size</li> <li>15 days, if you need new shapes and sizes glass</li> </ol> |
| Measure           | Item No.:SG8090A Top dia: 80 mm Bottom dia: 74 mm Height: 90 mm Capcity: 300ml MOQ: 3000 pieces                      |
| Packing           | Normal packing, Individual gift box, PVC box, window box, color box, white box, etc                                  |
| Delivery time     | Within 35 days after the sample and order confirmed                                                                  |
| Payment term      | 30% deposit by T/T in advance and the balance against the copy of B/L                                                |
| Shipment          | By sea,by air,by Express and your shipping agent is acceptable                                                       |
| Usage<br>Occasion | Home decor,Wedding Decoration,Wedding Favors,Decoration enhancement,                                                 |