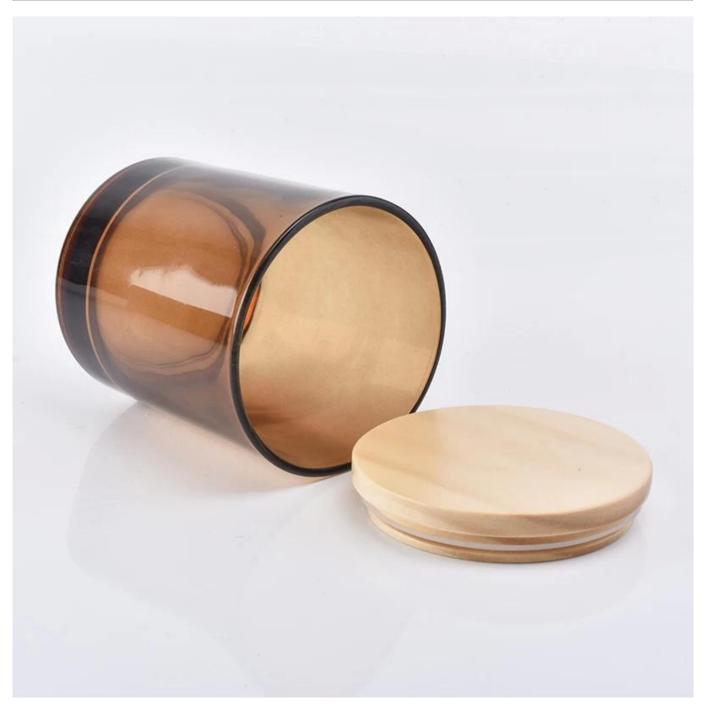

### Amber glass candle jar 8 oz with wooden lid

| product name      | Amber glass candle jar 8 oz with wooden lid                                                                          |
|-------------------|----------------------------------------------------------------------------------------------------------------------|
| Sample time       | <ol> <li>5 days if there is glass shape and size</li> <li>15 days, if you need new shapes and sizes glass</li> </ol> |
| Measure           | Item No.:SG8090A Top dia: 80 mm Bottom dia: 74 mm Height: 90 mm Capcity: 300ml MOQ: 3000 pieces                      |
| Packing           | Normal packing, Individual gift box, PVC box, window box, color box, white box, etc                                  |
| Delivery time     | Within 35 days after the sample and order confirmed                                                                  |
| Payment term      | 30% deposit by T/T in advance and the balance against the copy of B/L                                                |
| Shipment          | By sea,by air,by Express and your shipping agent is acceptable                                                       |
| Usage<br>Occasion | Home decor,Wedding Decoration,Wedding Favors,Decoration enhancement,                                                 |