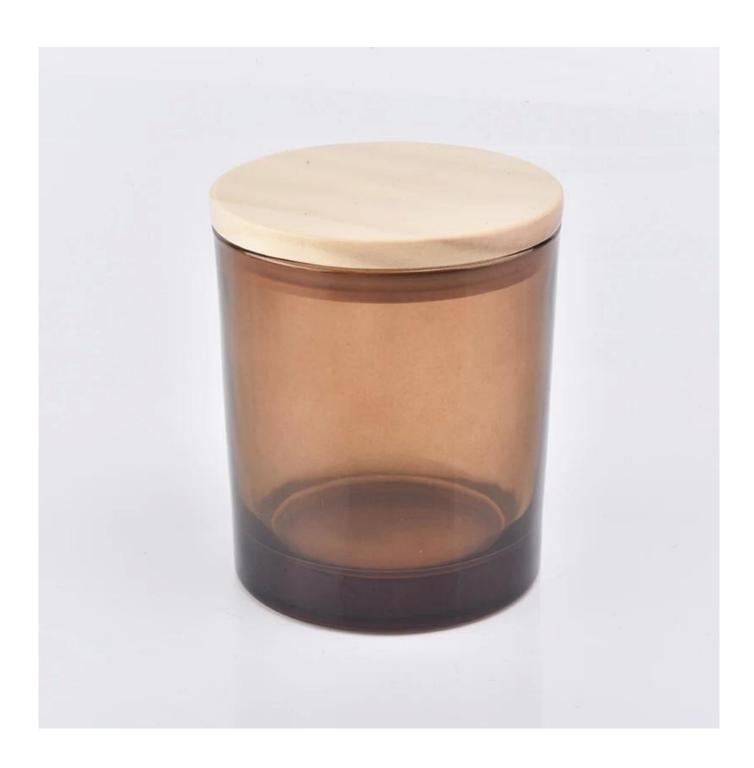

### Amber glass candle jar 8 oz with wooden lid

| product name      | Amber glass candle jar 8 oz with wooden lid                                                                          |
|-------------------|----------------------------------------------------------------------------------------------------------------------|
| Sample time       | <ol> <li>5 days if there is glass shape and size</li> <li>15 days, if you need new shapes and sizes glass</li> </ol> |
| Measure           | Item No.:SG8090A Top dia: 80 mm Bottom dia: 74 mm Height: 90 mm Capcity: 300ml MOQ: 3000 pieces                      |
| Packing           | Normal packing, Individual gift box, PVC box, window box, color box, white box, etc                                  |
| Delivery time     | Within 35 days after the sample and order confirmed                                                                  |
| Payment term      | 30% deposit by T/T in advance and the balance against the copy of B/L                                                |
| Shipment          | By sea,by air,by Express and your shipping agent is acceptable                                                       |
| Usage<br>Occasion | Home decor,Wedding Decoration,Wedding Favors,Decoration enhancement,                                                 |