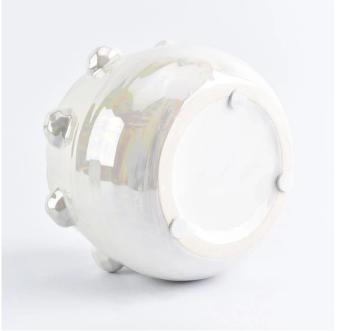

9oz iridescent white ceramic candle bowls

### **Product Description**

This **ceramic candle holder** is designed by our award-winning team of designers. Classic, Elegant option as wedding centerpieces. We can glazed them not only as the picture look but also customized colors!

All the images on this site are copyrighted by Sunny Glassware. Any unauthorized reprinting will be regarded as copyright infringement.

| Product name   | 9oz iridescent white ceramic candle bowls                                                                                               |  |  |
|----------------|-----------------------------------------------------------------------------------------------------------------------------------------|--|--|
| Sample time    | <ol> <li>5 days if at exist shaped and size</li> <li>15 days if need new shape or size</li> </ol>                                       |  |  |
| Measure(mm)    | SGYC18090307 Top dia:78mm Bottom dia:75mm Max dia:98mm Height:80mm Weight:262g Capacity:330ml 9oz iridescent white ceramic candle bowls |  |  |
| Packing        | Normal packing,Individual gift box, PVC box, window box, color box, white box, etc                                                      |  |  |
| Delivery time  | Within 35 days after the sample and order confirmed                                                                                     |  |  |
| Payment term   | 30% deposit by T/T in advance and the balance against the copy of B/L                                                                   |  |  |
| Shipment       | By sea,by air,by Express and your shipping agent is acceptable                                                                          |  |  |
| Usage Occasion | Home decor, Wedding Decoration, Wedding Favors, Decoration enhancement,                                                                 |  |  |