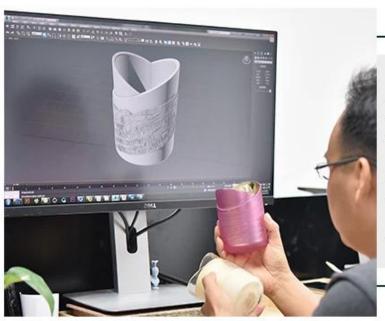

## Award-winning Design Team

won the trust of many upscale brands

### **Product Description**

This **ceramic candle holder** is designed by our award-winning team of designers. Classic, Elegant option as wedding centerpieces. We can glazed them not only as the picture look but also customized colors!