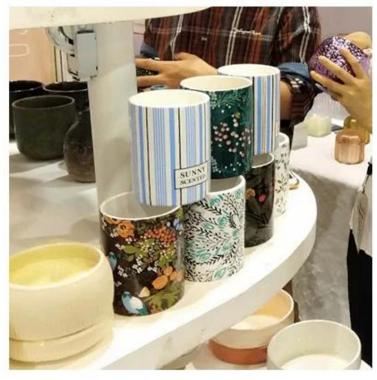

### **Product Description**

This **ceramic candle holder** is designed by our award-winning team of designers. Classic, Elegant option as wedding centerpieces. We can glazed them not only as the picture look but also customized colors!

### **Process Craft**