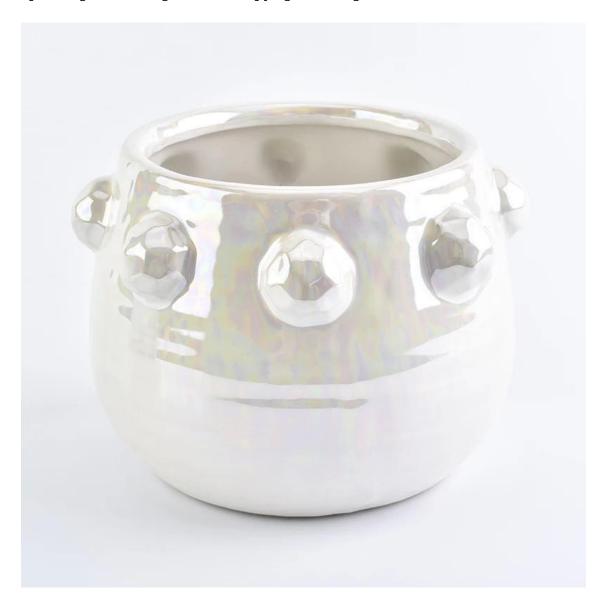

9oz iridescent white ceramic candle bowls

All the images on this site are copyrighted by Sunny Glassware. Any unauthorized reprinting will be regarded as copyright infringement.

| Product name   | 9oz iridescent white ceramic candle bowls                                                                                               |  |  |
|----------------|-----------------------------------------------------------------------------------------------------------------------------------------|--|--|
| Sample time    | <ol> <li>5 days if at exist shaped and size</li> <li>15 days if need new shape or size</li> </ol>                                       |  |  |
| Measure(mm)    | SGYC18090307 Top dia:78mm Bottom dia:75mm Max dia:98mm Height:80mm Weight:262g Capacity:330ml 9oz iridescent white ceramic candle bowls |  |  |
| Packing        | Normal packing,Individual gift box, PVC box, window box, color box, white box, etc                                                      |  |  |
| Delivery time  | Within 35 days after the sample and order confirmed                                                                                     |  |  |
| Payment term   | 30% deposit by T/T in advance and the balance against the copy of B/L                                                                   |  |  |
| Shipment       | By sea,by air,by Express and your shipping agent is acceptable                                                                          |  |  |
| Usage Occasion | Home decor, Wedding Decoration, Wedding Favors, Decoration enhancement,                                                                 |  |  |