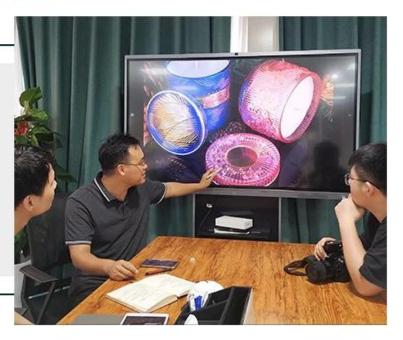

9oz iridescent white ceramic candle bowls



### Achieve Customers' Ideas

get your ideas becoming creative fragrance products and

sell them very well

## Award-winning Design Team

won the trust of many upscale brands





## Excellent After-service

problem solved within 24 hours

### **Product Description**

This **ceramic candle holder** is designed by our award-winning team of designers. Classic, Elegant option as wedding centerpieces. We can glazed them not only as the picture look but also customized colors!

All the images on this site are copyrighted by Sunny Glassware. Any unauthorized reprinting will be regarded as copyright infringement.







| Product name   | 9oz iridescent white ceramic candle bowls                                                                                               |  |  |
|----------------|-----------------------------------------------------------------------------------------------------------------------------------------|--|--|
| Sample time    | <ol> <li>5