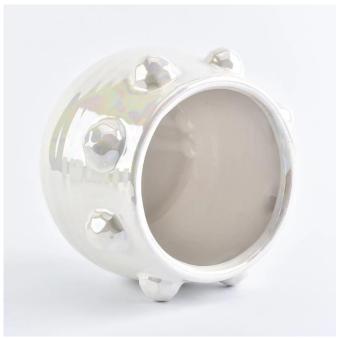

9oz iridescent white ceramic candle bowls

### **Product Description**

This **ceramic candle holder** is designed by our award-winning team of designers. Classic, Elegant option as wedding centerpieces. We can glazed them not only as the picture look but also customized colors!

All the images on this site are copyrighted by Sunny Glassware. Any unauthorized reprinting will be regarded as copyright infringement.

| Product name   | 9oz iridescent white ceramic candle bowls                                                                                               |  |  |
|----------------|-----------------------------------------------------------------------------------------------------------------------------------------|--|--|
| Sample time    | <ol> <li>5 days if at exist shaped and size</li> <li>15 days if need new shape or size</li> </ol>                                       |  |  |
| Measure(mm)    | SGYC18090307 Top dia:78mm Bottom dia:75mm Max dia:98mm Height:80mm Weight:262g Capacity:330ml 9oz iridescent white ceramic candle bowls |  |  |
| Packing        | Normal packing,Individual gift box, PVC box, window box, color box, white box, etc                                                      |  |  |
| Delivery time  | Within 35 days after the sample and order confirmed                                                                                     |  |  |
| Payment term   | 30% deposit by T/T in advance and the balance against the copy of B/L                                                                   |  |  |
| Shipment       | By sea,by air,by Express and your shipping agent is acceptable                                                                          |  |  |
| Usage Occasion | Home decor, Wedding Decoration, Wedding Favors, Decoration enhancement,                                                                 |  |  |