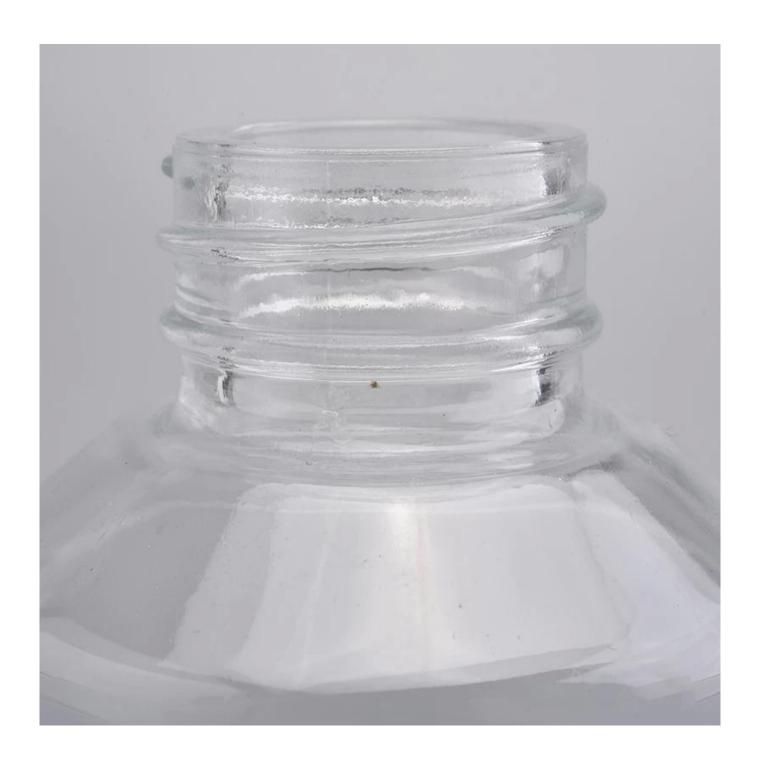

# **About us**

90ml round glass bottle, empty essential oil bottle in bulk

| Product name   | 90ml round glass bottle, empty essential oil bottle in bulk                                |  |  |
|----------------|--------------------------------------------------------------------------------------------|--|--|
| Specification  | Top dia: 22mm Bottom dia: 46mm Height: 100mm Weight: 108g Capacity: 90ml                   |  |  |
| Sample time    | 5 days if at exist shaped and size of glass     15 days if need new shape or size of glass |  |  |
| Packing        | Normal packing,Individual gift box, PVC box, window box, color box, white box, etc         |  |  |
| Delivery time  | Within 35 days after the sample and order confirmed                                        |  |  |
| Payment term   | 30% deposit by T/T in advance and the balance against the copy of B/L                      |  |  |
| Shipment       | By sea,by air,by Express and your shipping agent is acceptable                             |  |  |
| Usage Occasion | Home decor, Wedding Decoration, Wedding Favors, Decoration enhancement,                    |  |  |