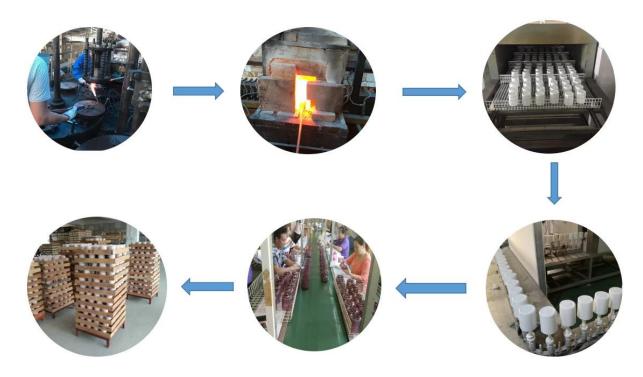

e    | 5 days if at exist shaped and size of glass     15 days if need new shape or size of glass |  |  |
| Packing        | Normal packing,Individual gift box, PVC box, window box, color box, white box, etc         |  |  |
| Delivery time  | Within 35 days after the sample and order confirmed                                        |  |  |
| Payment term   | 30% deposit by T/T in advance and the balance against the copy of B/L                      |  |  |
| Shipment       | By sea,by air,by Express and your shipping agent is acceptable                             |  |  |
| Usage Occasion | Home decor, Wedding Decoration, Wedding Favors, Decoration enhancement,                    |  |  |









# <sup>⊤</sup>SAMPLE ROOM<sub>→</sub>







**Process Craft** 

# **Glass Production Lines**



#### **Packaging & Shipping**

We also have **our own professional and international logistic team** for your service.

We are your best choice without any concern.



















## Exhibition



### Certifications



#### **Sunny Story**

Someone ask me, why Sunny Glassware is **the supplier of 80% fragrance brands in the United State**, take a second to listen to my story about <u>candle holders</u> order, you will understand Sunny always stay with you whatever it happens.

Last summer was really a great experience to us, J placed a big order with mass candle holders to Sunny Glassware at August 2018, everyone was so exciting and wanted to make it perfect.

Everything goes very well at the beginning, fast move, perfect communication, all is good. A small accessory became a big bom