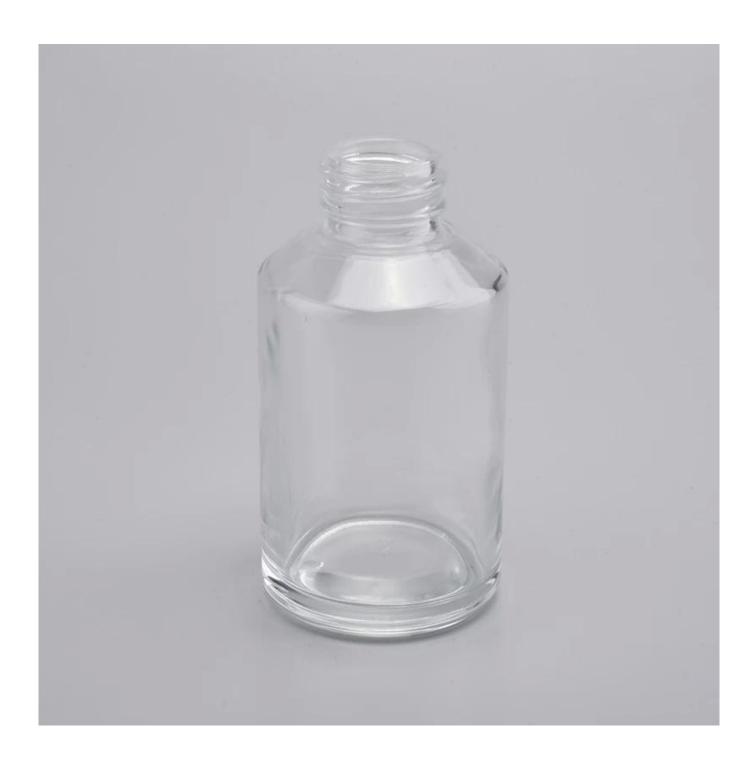

# **About us**

90ml round glass bottle, empty essential oil bottle in bulk

| Product name   | 90ml round glass bottle, empty essential oil bottle in bulk                                |  |  |
|----------------|--------------------------------------------------------------------------------------------|--|--|
| Specification  | Top dia: 22mm Bottom dia: 46mm Height: 100mm Weight: 108g Capacity: 90ml                   |  |  |
| Sample time    | 5 days if at exist shaped and size of glass     15 days if need new shape or size of glass |  |  |
| Packing        | Normal packing,Individual gift box, PVC box, window box, color box, white box, etc         |  |  |
| Delivery time  | Within 35 days after the sample and order confirmed                                        |  |  |
| Payment term   | 30% deposit by T/T in advance and the balance against the copy of B/L                      |  |  |
| Shipment       | By sea,by air,by Express and your shipping agent is acceptable                             |  |  |
| Usage Occasion | Home decor, Wedding Decoration, Wedding Favors, Decoration enhancement,                    |  |  |