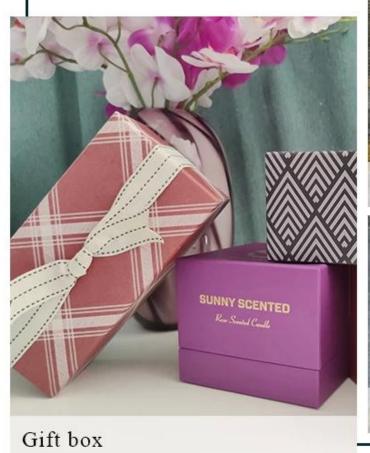

### **PACKING**

We have Normal packing, PVC box,
Window box, carton box, pallet
Color box, White box, ect.
of course, we can customize Individual
gift box for you.