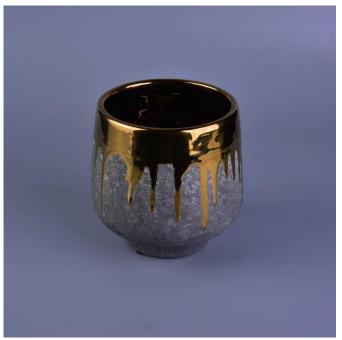

# 900ml Gold and Grey Stoneware Utensil Ceramic Candle Holders for Home Decoration

#### **Product Description**

This **ceramic candle holder** is made of reactive stoneware with metallic watering top. These items quality is very good and current size is not only option, we welcome customized request.

All the images on this site are copyrighted by Sunny Glassware. Any unauthorized reprinting will be regarded as copyright infringement.

| Product name   | 900ml Gold and Grey Stoneware Utensil<br>Ceramic Candle Holders for Home Decoration               |  |  |  |
|----------------|---------------------------------------------------------------------------------------------------|--|--|--|
| Sample time    | <ol> <li>5 days if at exist shaped and size</li> <li>15 days if need new shape or size</li> </ol> |  |  |  |
| Measure(mm)    | Top dia: 11cm Bottom dia: 7cm Max dia: 12cm Height: 12cm Weight:447g Capacity: 924mL              |  |  |  |
| Packing        | Normal packing,Individual gift box, PVC box, window box, color box, white box, etc                |  |  |  |
| Delivery time  | Within 35 days after the sample and order confirmed                                               |  |  |  |
| Payment term   | 30% deposit by T/T in advance and the balance against the copy of B/L                             |  |  |  |
| Shipment       | By sea,by air,by Express and your shipping agent is acceptable                                    |  |  |  |
| Usage Occasion | Home decor, Wedding Decoration, Wedding Favors, Decoration enhancement,                           |  |  |  |