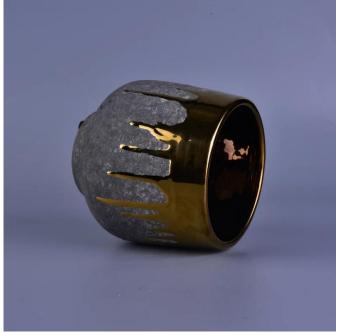

# 900ml Gold and Grey Stoneware Utensil Ceramic Candle Holders for Home Decoration

#### **Product Description**

This **ceramic candle holder** is made of reactive stoneware with metallic watering top. These items quality is very good and current size is not only option, we welcome customized request.

All the images on this site are copyrighted by Sunny Glassware. Any unauthorized reprinting will be regarded as copyright infringement.

| Product name   | 900ml Gold and Grey Stoneware Utensil<br>Ceramic Candle Holders for Home Decoration               |  |  |  |
|----------------|---------------------------------------------------------------------------------------------------|--|--|--|
| Sample time    | <ol> <li>5 days if at exist shaped and size</li> <li>15 days if need new shape or size</li> </ol> |  |  |  |
| Measure(mm)    | Top dia: 11cm Bottom dia: 7cm Max dia: 12cm Height: 12cm Weight:447g Capacity: 924mL              |  |  |  |
| Packing        | Normal packing,Individual gift box, PVC box, window box, color box, white box, etc                |  |  |  |
| Delivery time  | Within 35 days after the sample and order confirmed                                               |  |  |  |
| Payment term   | 30% deposit by T/T in advance and the balance against the copy of B/L                             |  |  |  |
| Shipment       | By sea,by air,by Express and your shipping agent is acceptable                                    |  |  |  |
| Usage Occasion | Home decor, Wedding Decoration, Wedding Favors, Decoration enhancement,                           |  |  |  |