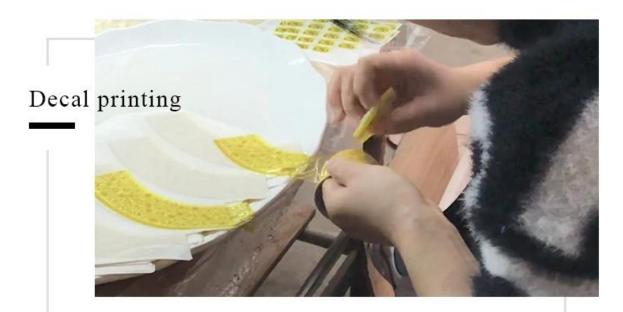

Top dia: 11cm Bottom dia: 7cm Max dia: 12cm Height: 12cm Weight:447g Capacity: 924mL              |  |  |  |
| Packing        | Normal packing,Individual gift box, PVC box, window box, color box, white box, etc                |  |  |  |
| Delivery time  | Within 35 days after the sample and order confirmed                                               |  |  |  |
| Payment term   | 30% deposit by T/T in advance and the balance against the copy of B/L                             |  |  |  |
| Shipment       | By sea,by air,by Express and your shipping agent is acceptable                                    |  |  |  |
| Usage Occasion | Home decor, Wedding Decoration, Wedding Favors, Decoration enhancement,                           |  |  |  |

#### **Process Craft**

### **DEEP PROCESSING**







#### **Service Story**

Someone ask me, why Sunny Glassware is **the supplier of 80% fragrance brands in the United State**, take a second to listen to my story about<u>candle holders</u> order, you will understand Sunny always stay with you whatever it happens.

Last summer was really a great experience to us, J placed a big order with mass candle holders to Sunny Glassware at August 2018, everyone was so exciting and wanted to make it perfect .



Everything goes very well at the beginning, fast move, perfect communication, all is good. A small accessory became a big bomb which is out of our expectation, J wanted us to buy this small accessory in China but he told us this is a very difficult stuff, we digged 7 factories and one of them told us they can produce it. We are happy to k