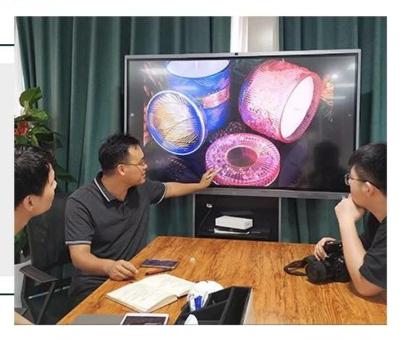

# 900ml Gold and Grey Stoneware Utensil Ceramic Candle Holders for Home Decoration



### Achieve Customers' Ideas

get your ideas becoming creative fragrance products and

sell them very well

### Award-winning Design Team

won the trust of many upscale brands





### Excellent After-service

problem solved within 24 hours

#### **Product Description**

This **ceramic candle holder** is made of reactive stoneware with metallic watering top. These items quality is very good and current size is not only option, we welcome customized request.

All the images on this site are copyrighted by Sunny Glassware. Any unauthorized reprinting will be regarded as copyright infringement.







| Product name   | 900ml Gold and Grey Stoneware Utensil<br>Ceramic Candle Holders for Home Decoration               |  |  |  |
|----------------|---------------------------------------------------------------------------------------------------|--|--|--|
| Sample time    | <ol> <li>5 days if at exist shaped and size</li> <li>15 days if need new shape or size</li> </ol