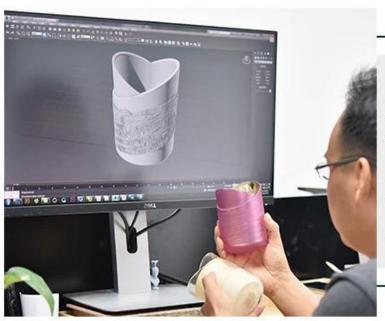

# 900ml Gold and Grey Stoneware Utensil Ceramic Candle Holders for Home Decoration



### Achieve Customers' Ideas

get your ideas becoming creative fragrance products and

sell them very well

### Award-winning Design Team

won the trust of many upscale brands





### Excellent After-service

problem solved within 24 hours

#### **Product Description**

This **ceramic candle holder** is made of reactive stoneware with metallic watering top. These items quality is very good and current size is not only option, we welcome customized request.

All the images on this site are copyrighted by Sunny Glassware. Any unauthorized reprinting will be regarded as copyright infringement.







| Product name   | 900ml Gold and Grey Stoneware Utensil<br>Ceramic Candle Holders for Home Decoration               |  |  |  |
|----------------|----------------------------------------------