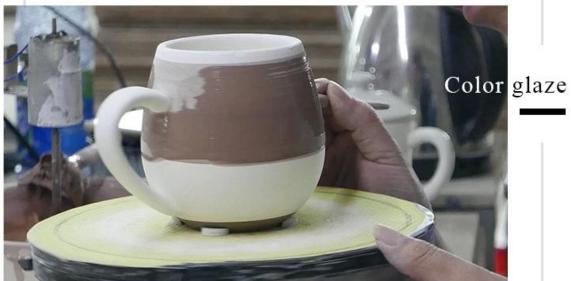

op dia: 11cm Bottom dia: 7cm Max dia: 12cm Height: 12cm Weight:447g Capacity: 924mL              |  |  |  |
| Packing        | Normal packing,Individual gift box, PVC box, window box, color box, white box, etc                |  |  |  |
| Delivery time  | Within 35 days after the sample and order confirmed                                               |  |  |  |
| Payment term   | 30% deposit by T/T in advance and the balance against the copy of B/L                             |  |  |  |
| Shipment       | By sea,by air,by Express and your shipping agent is acceptable                                    |  |  |  |
| Usage Occasion | Home decor, Wedding Decoration, Wedding Favors, Decoration enhancement,                           |  |  |  |

#### **Process Craft**

### **DEEP PROCESSING**







#### **Service Story**

Someone ask me, why Sunny Glassware is **the supplier of 80% fragrance brands in the United State**, take a second to listen to my story about<u>candle holders</u> order, you will understand Sunny always stay with you whatever it happens.

Last summer was really a great experience to us, J placed a big order with mass candle holders to Sunny Glassware at August 2018, everyone was so exciting and wanted to make it perfect .



Everything goes very well at the beginning, fast move, perfect communication, all is good. A small accessory became a big bomb which is out of our expectation, J wanted us to buy this small accessory in China but he told us this is a very difficult stuff, we digged 7 factories and one of them told us they can produce it. We are happy to kno