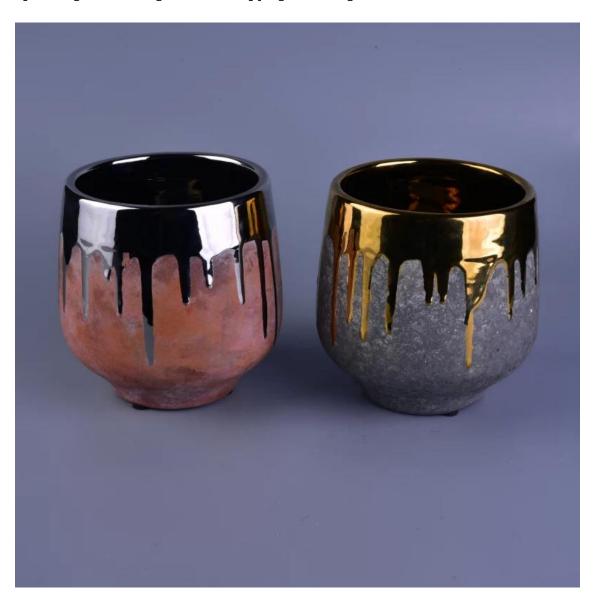

# 900ml Gold and Grey Stoneware Utensil Ceramic Candle Holders for Home Decoration

#### **Product Description**

This **ceramic candle holder** is made of reactive stoneware with metallic watering top. These items quality is very good and current size is not only option, we welcome customized request.

All the images on this site are copyrighted by Sunny Glassware. Any unauthorized reprinting will be regarded as copyright infringement.

| Product name   | 900ml Gold and Grey Stoneware Utensil<br>Ceramic Candle Holders for Home Decoration               |  |  |  |
|----------------|---------------------------------------------------------------------------------------------------|--|--|--|
| Sample time    | <ol> <li>5 days if at exist shaped and size</li> <li>15 days if need new shape or size</li> </ol> |  |  |  |
| Measure(mm)    | Top dia: 11cm Bottom dia: 7cm Max dia: 12cm Height: 12cm Weight:447g Capacity: 924mL              |  |  |  |
| Packing        | Normal packing,Individual gift box, PVC box, window box, color box, white box, etc                |  |  |  |
| Delivery time  | Within 35 days after the sample and order confirmed                                               |  |  |  |
| Payment term   | 30% deposit by T/T in advance and the balance against the copy of B/L                             |  |  |  |
| Shipment       | By sea,by air,by Express and your shipping agent is acceptable                                    |  |  |  |
| Usage Occasion | Home decor, Wedding Decoration, Wedding Favors, Decoration enhancement,                           |  |  |  |