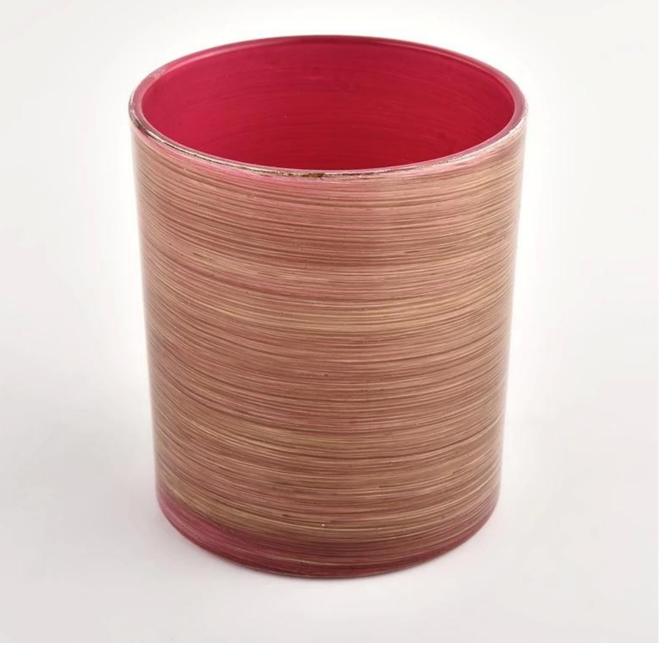

## 8oz glass candle jars with 4C printing

### **Product Description**

| product name | 8oz glass candle jars with 4C printing                                                                                                           |
|--------------|--------------------------------------------------------------------------------------------------------------------------------------------------|
| Sample time  | <ol> <li>5 days if at exist shaped and size of glass</li> <li>15 days if need new shape or size of glass</li> </ol>                              |
| Measure(mm)  | Top dia: 80mm<br>Bottom dia[]74mm<br>Height[]90mm<br>Weight[]298g<br>Capacity:312ml<br>Material: high white glass<br>Manufacturing: machine made |