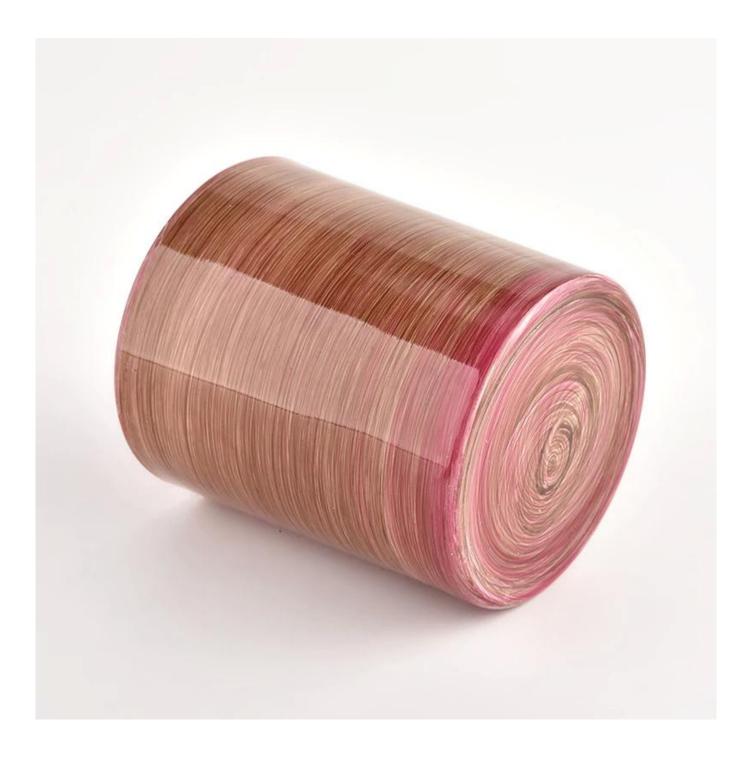

## 8oz glass candle jars with 4C printing

### **Product Description**

| product name | 8oz glass candle jars with 4C printing                                                                                                           |
|--------------|--------------------------------------------------------------------------------------------------------------------------------------------------|
| Sample time  | <ol> <li>5 days if at exist shaped and size of glass</li> <li>15 days if need new shape or size of glass</li> </ol>                              |
| Measure(mm)  | Top dia: 80mm<br>Bottom dia[]74mm<br>Height[]90mm<br>Weight[]298g<br>Capacity:312ml<br>Material: high white glass<br>Manufacturing: machine made |