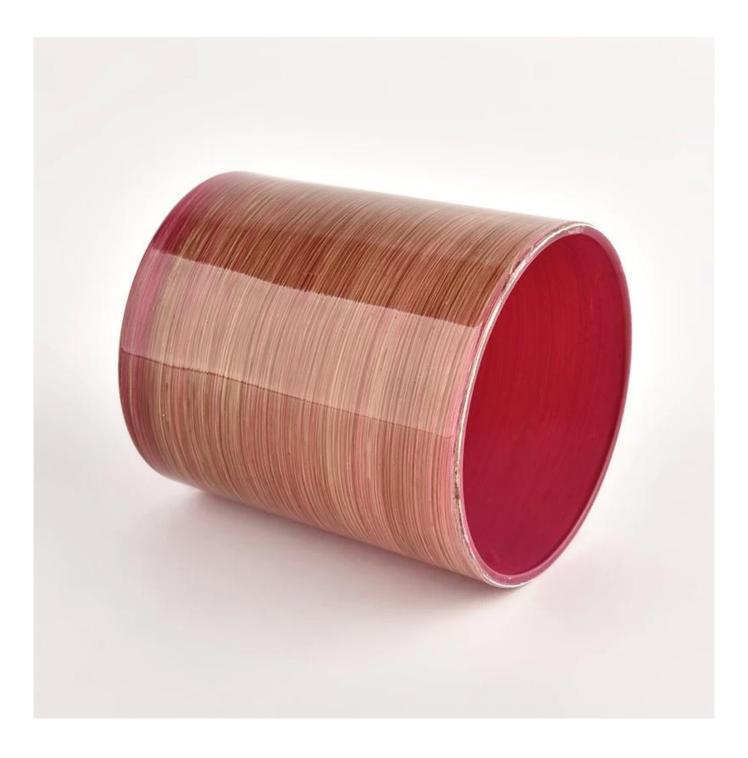

## 8oz glass candle jars with 4C printing

### **Product Description**

| product name | 8oz glass candle jars with 4C printing                                                                                                           |
|--------------|--------------------------------------------------------------------------------------------------------------------------------------------------|
| Sample time  | <ol> <li>5 days if at exist shaped and size of glass</li> <li>15 days if need new shape or size of glass</li> </ol>                              |
| Measure(mm)  | Top dia: 80mm<br>Bottom dia[]74mm<br>Height[]90mm<br>Weight[]298g<br>Capacity:312ml<br>Material: high white glass<br>Manufacturing: machine made |