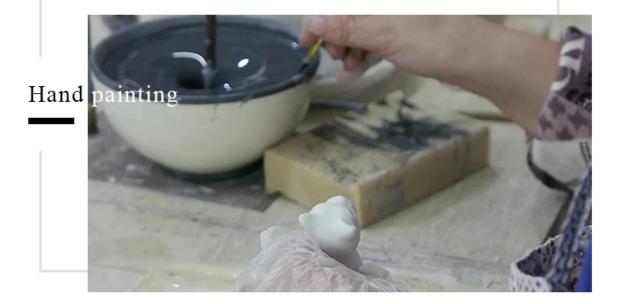

Bottom dia:88mm Height:100mm Weight:370g Capacity:380ml 8oz 10oz matte black hurricane candle jars |  |  |
| Packing      | Normal packing, Individual gift box, PVC box, window box, color box, white box, etc                                          |  |  |

| Delivery time | Within 35 days after the sample and order confirmed                     |  |  |
|---------------|-------------------------------------------------------------------------|--|--|
| Pavmoni iorm  | 30% deposit by T/T in advance and the balance against the copy of B/L   |  |  |
| Shinmani      | By sea,by air,by Express and your shipping agent is acceptable          |  |  |
|               | Home decor, Wedding Decoration, Wedding Favors, Decoration enhancement, |  |  |

### **Process Craft**

# **DEEP PROCESSING**







### **Service Story**

Someone ask me, why Sunny Glassware is **the supplier of 80% fragrance brands in the United State**, take a second to listen to my story about<u>candle holders</u> order, you will understand Sunny always stay with you whatever it happens.

Last summer was really a great experience to us, J placed a big order with mass candle holders to Sunny Glassware at August 2018, everyone was so exciting and wanted to make it perfect .



Everything goes very well at the beginning, fast move, perfect communication, all is good. A small accessory became a big bomb which is out of our expectation, J wanted us to buy this small accessory in China but he told us this is a very difficult stuff, we digged 7 factories and one of them told us they can produce it. We are happy to know t