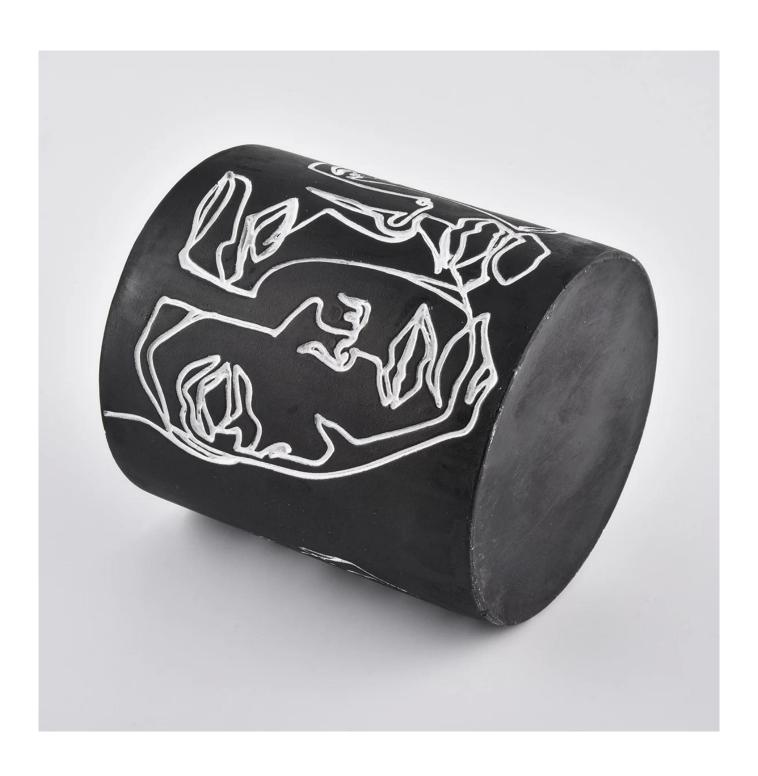

### **Product Description**

This **concrete candle jar** with is designed by our award wining designers! It looks very original for the eyes, I pesonally think it is a great candle holder fixed on your fireplace.

All the pictures on this site are copyrighted by Sunny Glassware. Any unauthorized copy will be regarded as copyright infringement.

| Product name | 8oz 10oz matte black hurricane candle jars                                                                                   |  |  |
|--------------|------------------------------------------------------------------------------------------------------------------------------|--|--|
| Sample time  | <ol> <li>5 days if at exist shaped and size</li> <li>15 days if need new shape or size</li> </ol>                            |  |  |
| Measure(mm)  | SGSJ19120420 Top dia:90mm Bottom dia:88mm Height:100mm Weight:370g Capacity:380ml 8oz 10oz matte black hurricane candle jars |  |  |
| Packing      | Normal packing, Individual gift box, PVC box, window box, color box, white box, etc                                          |  |  |