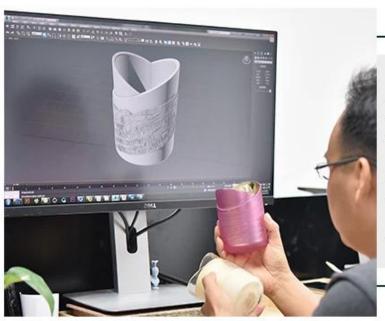

| 8oz | <b>10oz</b> | matte | black | hurricane | candle j | jars |
|-----|-------------|-------|-------|-----------|----------|------|
|     |             |       |       |           |          |      |



### Achieve Customers' Ideas

get your ideas becoming creative fragrance products and

sell them very well

## Award-winning Design Team

won the trust of many upscale brands





## Excellent After-service

problem solved within 24 hours

### **Product Description**

This **concrete candle jar** with is designed by our award wining designers! It looks very original for the eyes, I pesonally think it is a great candle holder fixed on your fireplace.

All the pictures on this site are copyrighted by Sunny Glassware. Any unauthorized copy will be regarded as copyright infringement.









| Product name | 8oz 10oz matte black hurricane candle jars                                                                                   |  |  |
|--------------|------------------------------------