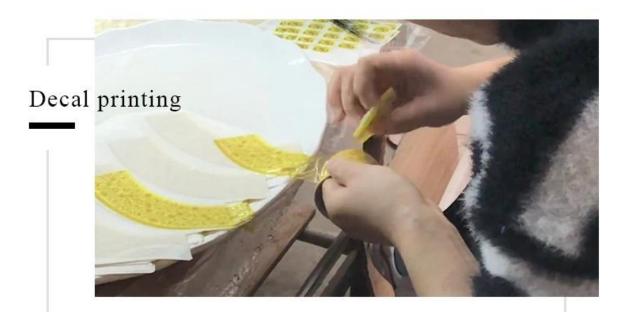

90mm Bottom dia:88mm Height:100mm Weight:370g Capacity:380ml 8oz 10oz matte black hurricane candle jars |  |  |
| Packing      | Normal packing, Individual gift box, PVC box, window box, color box, white box, etc                                          |  |  |

| Delivery time | Within 35 days after the sample and order confirmed                     |  |  |
|---------------|-------------------------------------------------------------------------|--|--|
| Pavmoni iorm  | 30% deposit by T/T in advance and the balance against the copy of B/L   |  |  |
| Shinmani      | By sea,by air,by Express and your shipping agent is acceptable          |  |  |
|               | Home decor, Wedding Decoration, Wedding Favors, Decoration enhancement, |  |  |

### **Process Craft**

# **DEEP PROCESSING**







### **Service Story**

Someone ask me, why Sunny Glassware is **the supplier of 80% fragrance brands in the United State**, take a second to listen to my story about<u>candle holders</u> order, you will understand Sunny always stay with you whatever it happens.

Last summer was really a great experience to us, J placed a big order with mass candle holders to Sunny Glassware at August 2018, everyone was so exciting and wanted to make it perfect .



Everything goes very well at the beginning, fast move, perfect communication, all is good. A small accessory became a big bomb which is out of our expectation, J wanted us to buy this small accessory in China but he told us this is a very difficult stuff, we digged 7 factories and one of them told us they can produce it. We are happy to kn