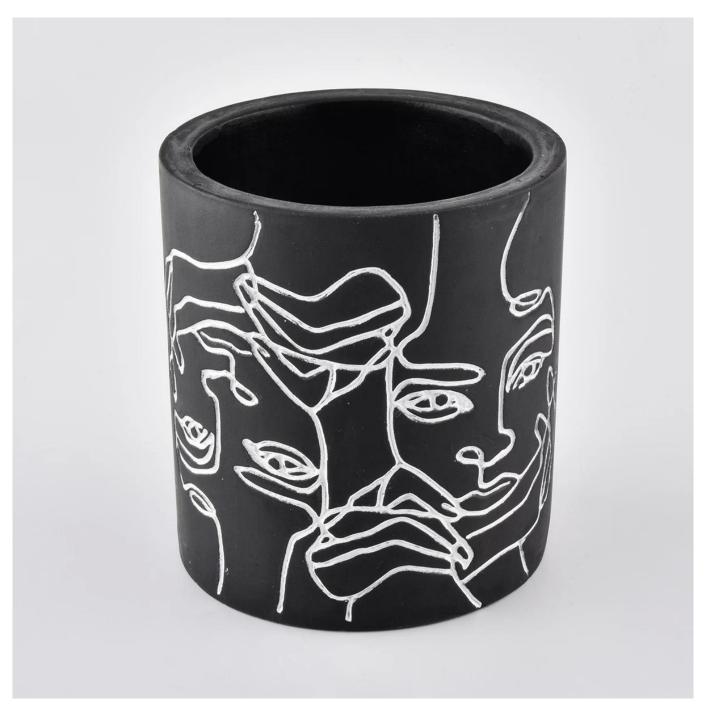

### **Product Description**

This **concrete candle jar** with is designed by our award wining designers! It looks very original for the eyes, I pesonally think it is a great candle holder fixed on your fireplace.

All the pictures on this site are copyrighted by Sunny Glassware. Any unauthorized copy will be regarded as copyright infringement.

| Product name | 8oz 10oz matte black hurricane candle jars                                                                                   |  |  |
|--------------|------------------------------------------------------------------------------------------------------------------------------|--|--|
| Sample time  | <ol> <li>5 days if at exist shaped and size</li> <li>15 days if need new shape or size</li> </ol>                            |  |  |
| Measure(mm)  | SGSJ19120420 Top dia:90mm Bottom dia:88mm Height:100mm Weight:370g Capacity:380ml 8oz 10oz matte black hurricane candle jars |  |  |
| Packing      | Normal packing, Individual gift box, PVC box, window box, color box, white box, etc                                          |  |  |