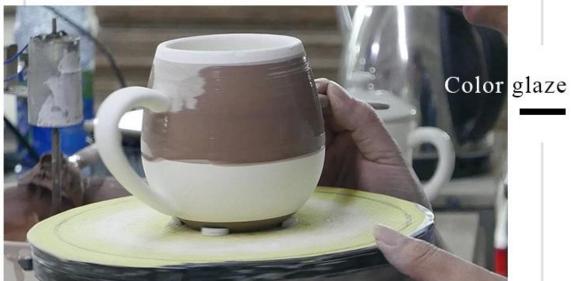

mm Bottom dia:88mm Height:100mm Weight:370g Capacity:380ml 8oz 10oz matte black hurricane candle jars |  |  |
| Packing      | Normal packing, Individual gift box, PVC box, window box, color box, white box, etc                                          |  |  |

| Delivery time | Within 35 days after the sample and order confirmed                     |  |  |
|---------------|-------------------------------------------------------------------------|--|--|
| Pavmoni iorm  | 30% deposit by T/T in advance and the balance against the copy of B/L   |  |  |
| Shinmani      | By sea,by air,by Express and your shipping agent is acceptable          |  |  |
|               | Home decor, Wedding Decoration, Wedding Favors, Decoration enhancement, |  |  |

### **Process Craft**

# **DEEP PROCESSING**







### **Service Story**

Someone ask me, why Sunny Glassware is **the supplier of 80% fragrance brands in the United State**, take a second to listen to my story about<u>candle holders</u> order, you will understand Sunny always stay with you whatever it happens.

Last summer was really a great experience to us, J placed a big order with mass candle holders to Sunny Glassware at August 2018, everyone was so exciting and wanted to make it perfect .



Everything goes very well at the beginning, fast move, perfect communication, all is good. A small accessory became a big bomb which is out of our expectation, J wanted us to buy this small accessory in China but he told us this is a very difficult stuff, we digged 7 factories and one of them told us they can produce it. We are happy to know