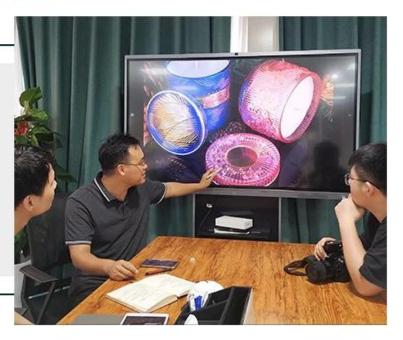

| 8oz | <b>10oz</b> | matte | black | hurricane | candle j | jars |
|-----|-------------|-------|-------|-----------|----------|------|
|     |             |       |       |           |          |      |



### Achieve Customers' Ideas

get your ideas becoming creative fragrance products and

sell them very well

## Award-winning Design Team

won the trust of many upscale brands





## Excellent After-service

problem solved within 24 hours

### **Product Description**

This **concrete candle jar** with is designed by our award wining designers! It looks very original for the eyes, I pesonally think it is a great candle holder fixed on your fireplace.

All the pictures on this site are copyrighted by Sunny Glassware. Any unauthorized copy will be regarded as copyright infringement.









| Product name | 8oz 10oz matte black hurricane candle jars                                                                                   |  |  |
|--------------|------------------------------------------------------------------------------------------------------------------------------|--|--|
| Sample time  | <ol> <li>5 days if at exist shaped and size</li> <li>15 days if