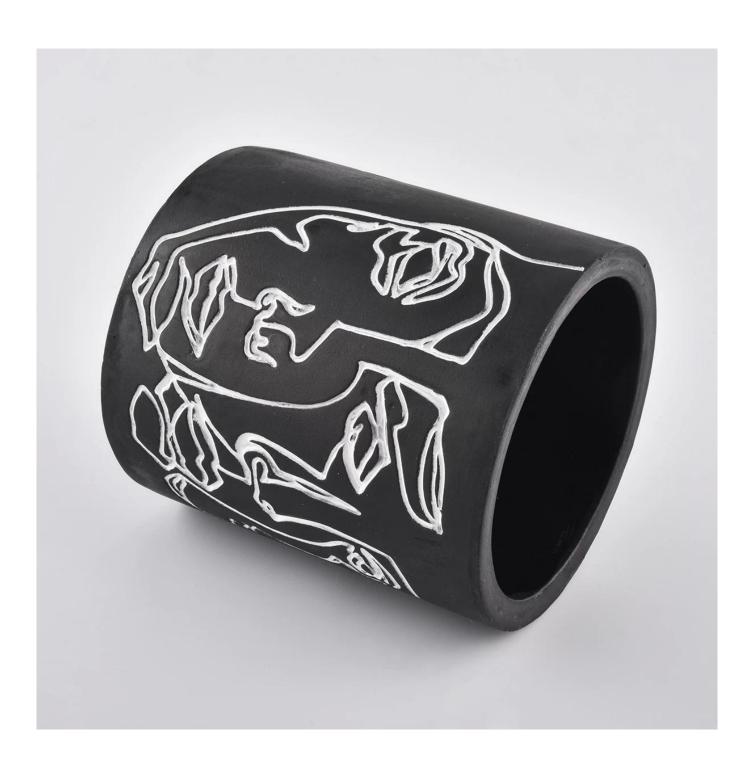

### **Product Description**

This **concrete candle jar** with is designed by our award wining designers! It looks very original for the eyes, I pesonally think it is a great candle holder fixed on your fireplace.

All the pictures on this site are copyrighted by Sunny Glassware. Any unauthorized copy will be regarded as copyright infringement.

| Product name | 8oz 10oz matte black hurricane candle jars                                                                                   |  |  |
|--------------|------------------------------------------------------------------------------------------------------------------------------|--|--|
| Sample time  | <ol> <li>5 days if at exist shaped and size</li> <li>15 days if need new shape or size</li> </ol>                            |  |  |
| Measure(mm)  | SGSJ19120420 Top dia:90mm Bottom dia:88mm Height:100mm Weight:370g Capacity:380ml 8oz 10oz matte black hurricane candle jars |  |  |
| Packing      | Normal packing, Individual gift box, PVC box, window box, color box, white box, etc                                          |  |  |