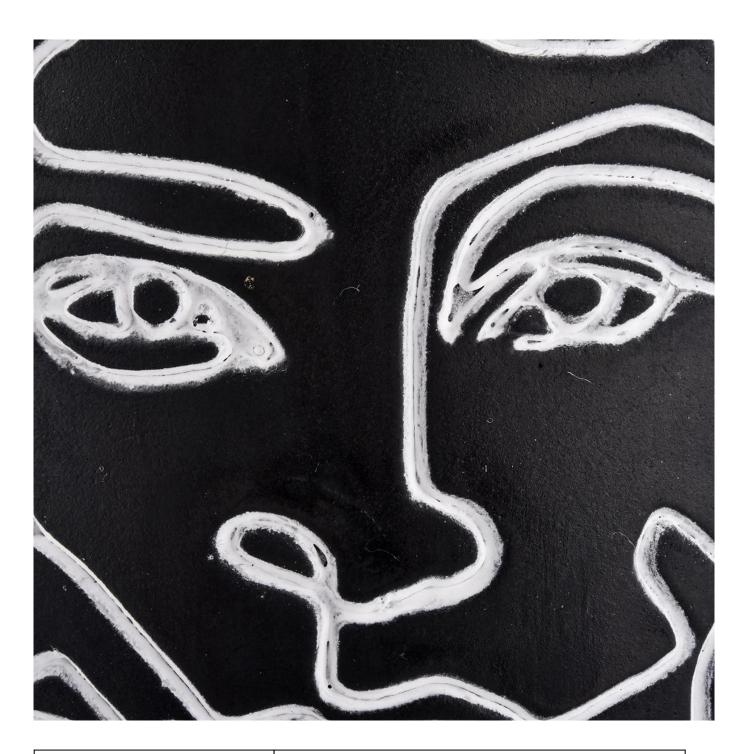

### **Product Description**

This **concrete candle jar** with is designed by our award wining designers! It looks very original for the eyes, I pesonally think it is a great candle holder fixed on your fireplace.