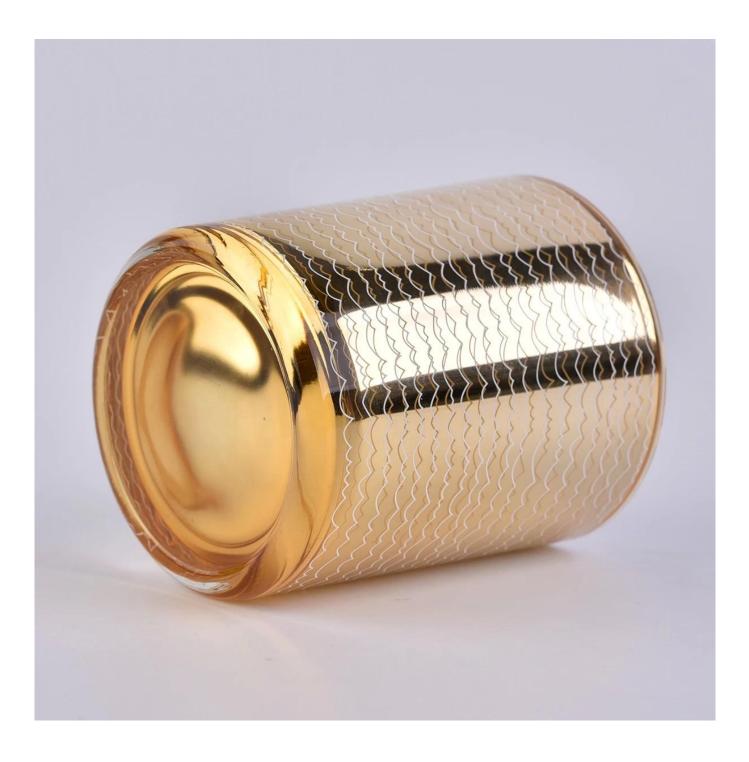

#### Specification

58Product Name 8oz 10oz luxury cylinder decorative electroplated glass candle holders

Normal packing, Individual gift box, PVC box, window box, color box, white box, Packing etc

Delivery time Within 35 days after the sample and order confirmed