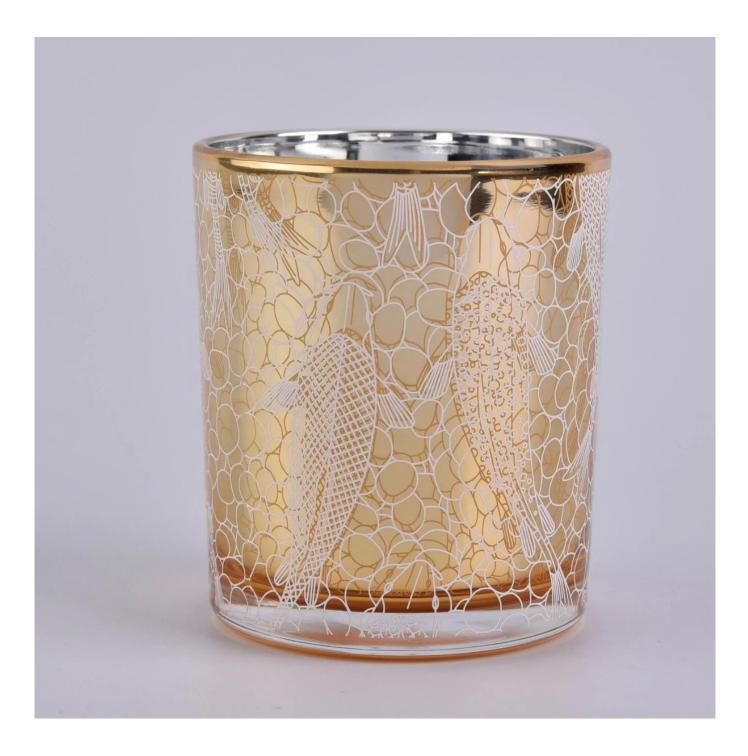

#### Specification

58Product Name 8oz 10oz luxury cylinder decorative electroplated glass candle holders

Normal packing, Individual gift box, PVC box, window box, color box, white box, Packing etc

Delivery time Within 35 days after the sample and order confirmed