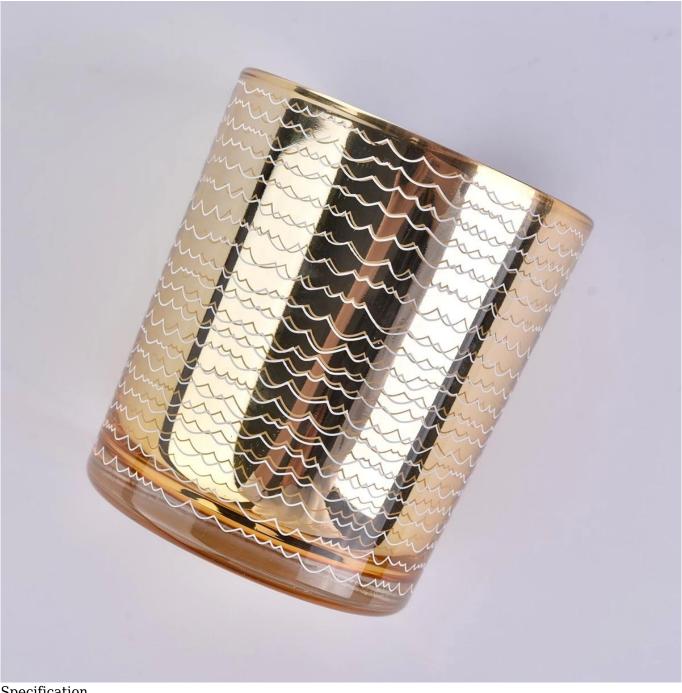

#### Specification

58Product Name 8oz 10oz luxury cylinder decorative electroplated glass candle holders

Normal packing, Individual gift box, PVC box, window box, color box, white box, Packing etc

Delivery time Within 35 days after the sample and order confirmed