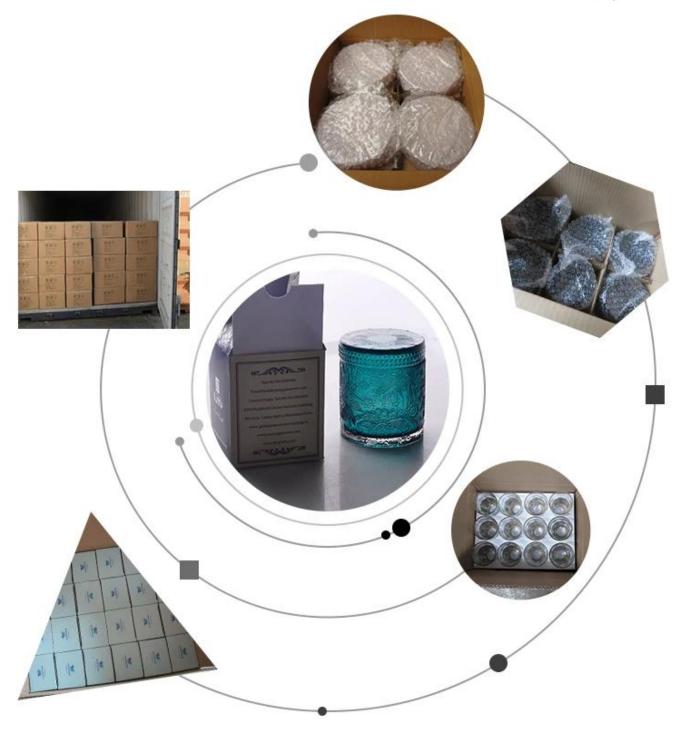

# <sup>†</sup>PACKAGING&SHIPPING<sub>1</sub>

To better ensure the safety of your goods, professional, environmentally friendly, convenient and efficient packaging services will be provided. Company Profile

Shipment By sea, by air, by Express and your shipping agent is acceptable

Packing & Delivery

We have Normal packing,PVC box, Window box,carton box,pallet Color box,White box,ect. of course,we can customize Individual gift box for you.