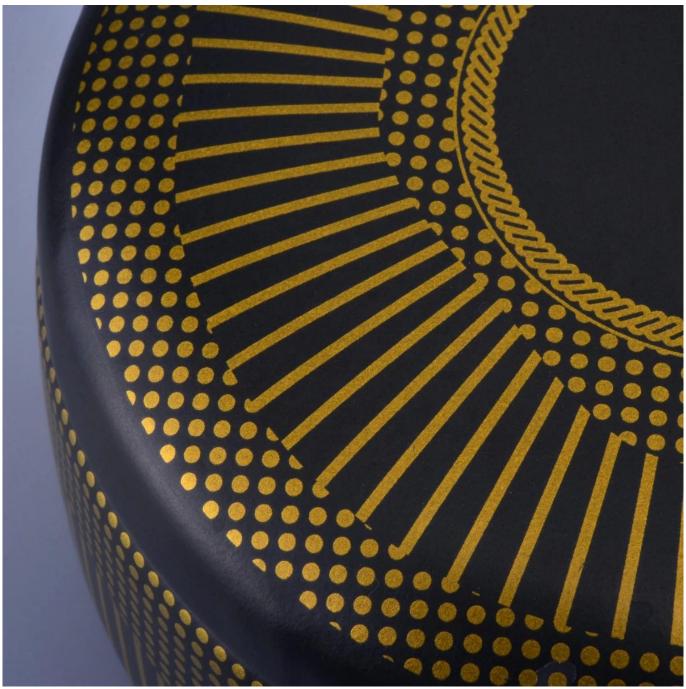

Specification

Weight: 550G Capacity: 800ml Inner diameter: 125mm Maximum diameter: 155mm Height: 67mm Size

Normal packing, Individual gift box, PVC box, window box, color box, white box, etc Packing

Delivery time Within 35 days after the sample and order confirmed