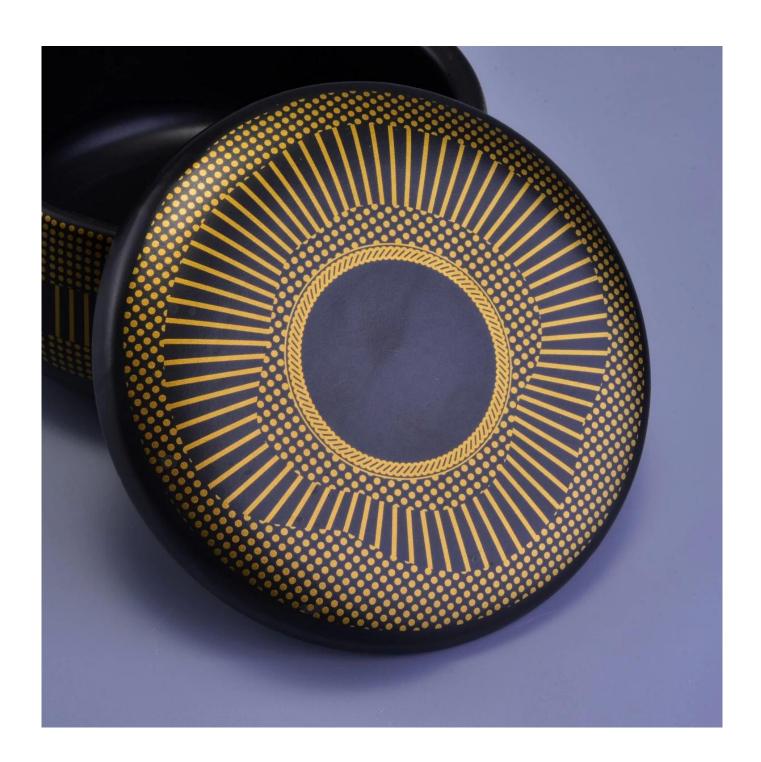

Specification

Weight: 550G Capacity: 800ml Inner diameter: 125mm Maximum diameter: 155mm Height: 67mm Size

Normal packing, Individual gift box, PVC box, window box, color box, white box, etc Packing

Delivery time Within 35 days after the sample and order confirmed