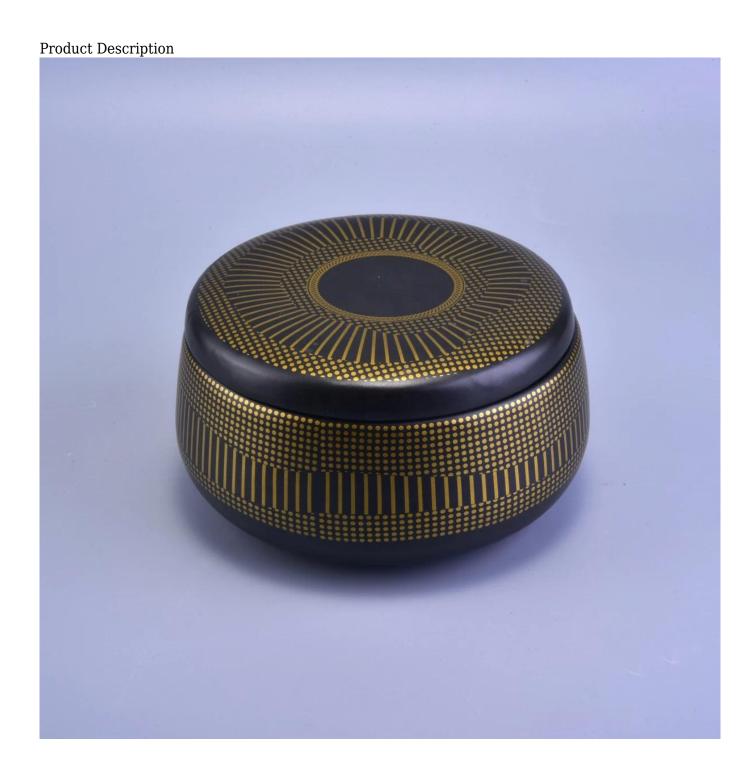

Specification

Weight: 550G Capacity: 800ml Inner diameter: 125mm Maximum diameter: 155mm Height: 67mm Size

Normal packing, Individual gift box, PVC box, window box, color box, white box, etc Packing

Delivery time Within 35 days after the sample and order confirmed