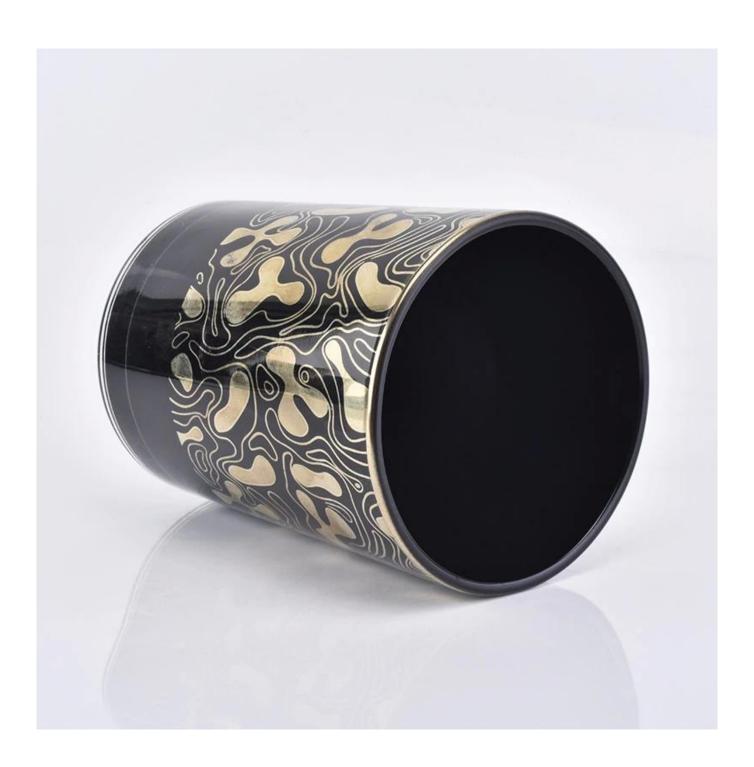

#### **Product Description**

All the pictures on this site are copyrighted by Sunny Glassware. Any unauthorized copy will

be regarded as copyright infringement.

This **candle bowl** is made of sodalime in high quality. It is suitable for all kinds of candle or soy wax. We can do any customized print on the glass. Finish MOQ is 3000pcs per design.