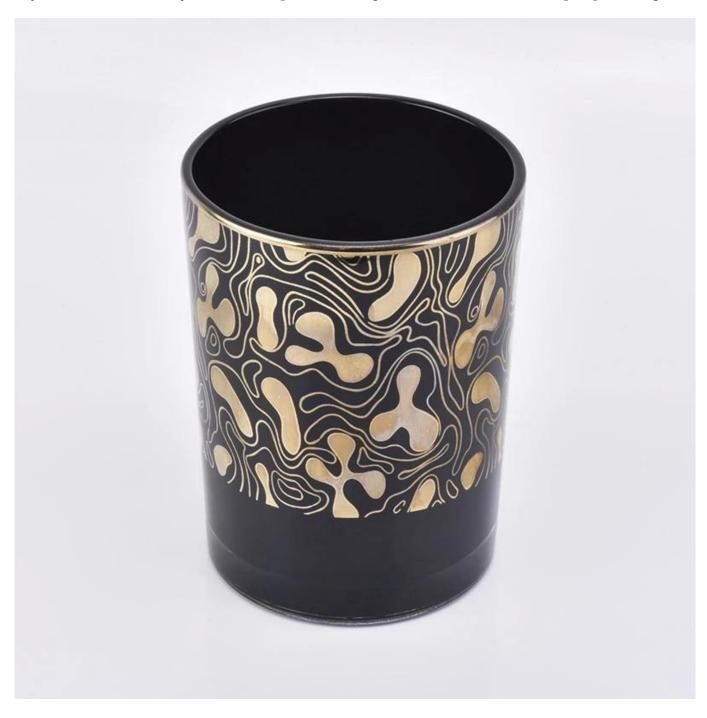

#### **Product Description**

All the pictures on this site are copyrighted by Sunny Glassware. Any unauthorized copy will

be regarded as copyright infringement.

This **candle bowl** is made of sodalime in high quality. It is suitable for all kinds of candle or soy wax. We can do any customized print on the glass. Finish MOQ is 3000pcs per design.