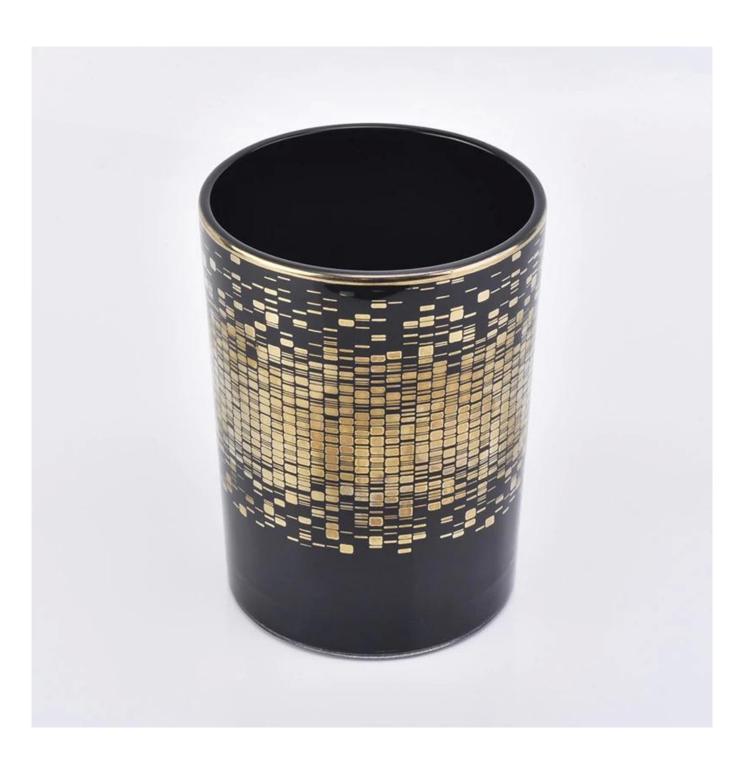

#### **Product Description**

All the pictures on this site are copyrighted by Sunny Glassware. Any unauthorized copy will

be regarded as copyright infringement.

This **candle bowl** is made of sodalime in high quality. It is suitable for all kinds of candle or soy wax. We can do any customized print on the glass. Finish MOQ is 3000pcs per design.