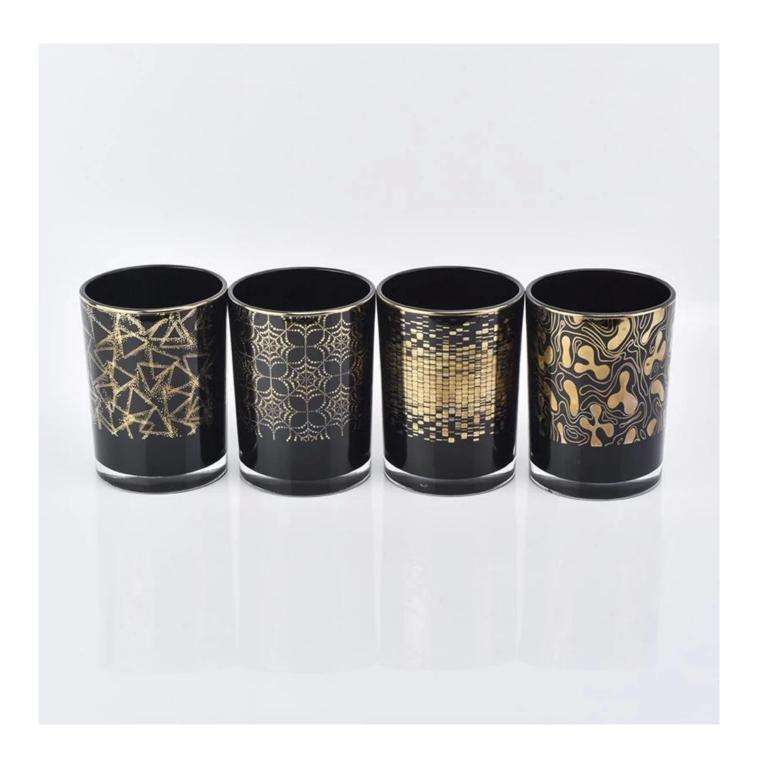

#### **Product Description**

All the pictures on this site are copyrighted by Sunny Glassware. Any unauthorized copy will

be regarded as copyright infringement.

This **candle bowl** is made of sodalime in high quality. It is suitable for all kinds of candle or soy wax. We can do any customized print on the glass. Finish MOQ is 3000pcs per design.

| Product Name  | 8oz 10oz 12oz black sprayed glass candle jars                                                                          |  |  |
|---------------|------------------------------------------------------------------------------------------------------------------------|--|--|
| Sample time   | <ul><li>1. 5 days if at exist shaped and size of glass</li><li>2. 15 days if need new shape or size of glass</li></ul> |  |  |
|               | Top dia:88mm<br>Height: 100mm                                                                                          |  |  |
| Packing       | Normal packing, Individual gift box, PVC box, window box, color box, white box, etc                                    |  |  |
| Delivery time | Within 35 days after the sample and order confirmed                                                                    |  |  |