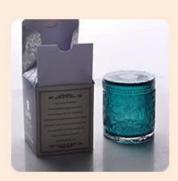

#### **Product Description**

All the pictures on this site are copyrighted by Sunny Glassware. Any unauthorized copy will

be regarded as copyright infringement.

This **candle bowl** is made of sodalime in high quality. It is suitable for all kinds of candle or soy wax. We can do any customized print on the glass. Finish MOQ is 3000pcs per design.