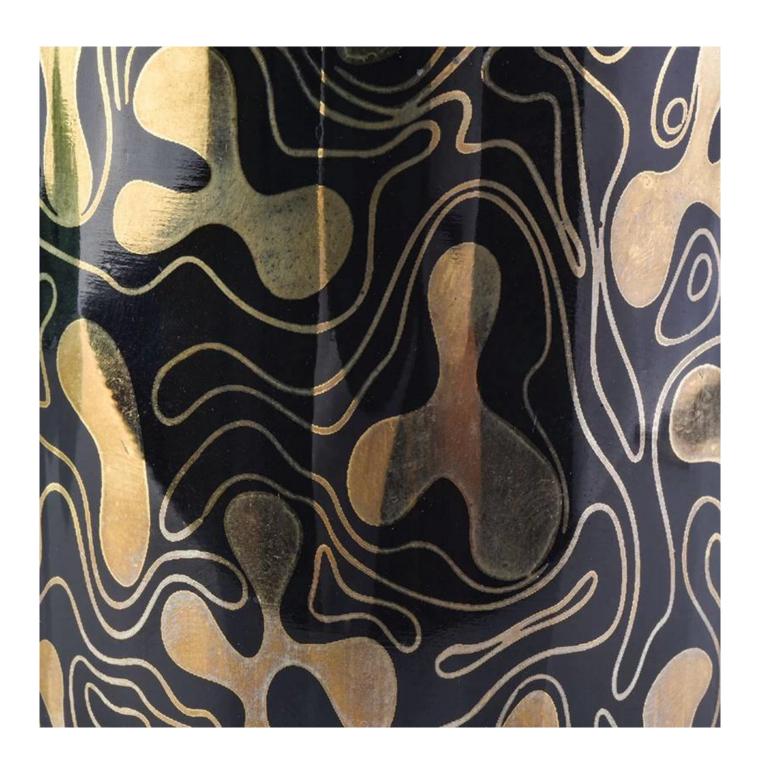

#### **Product Description**

All the pictures on this site are copyrighted by Sunny Glassware. Any unauthorized copy will

be regarded as copyright infringement.

This **candle bowl** is made of sodalime in high quality. It is suitable for all kinds of candle or soy wax. We can do any customized print on the glass. Finish MOQ is 3000pcs per design.