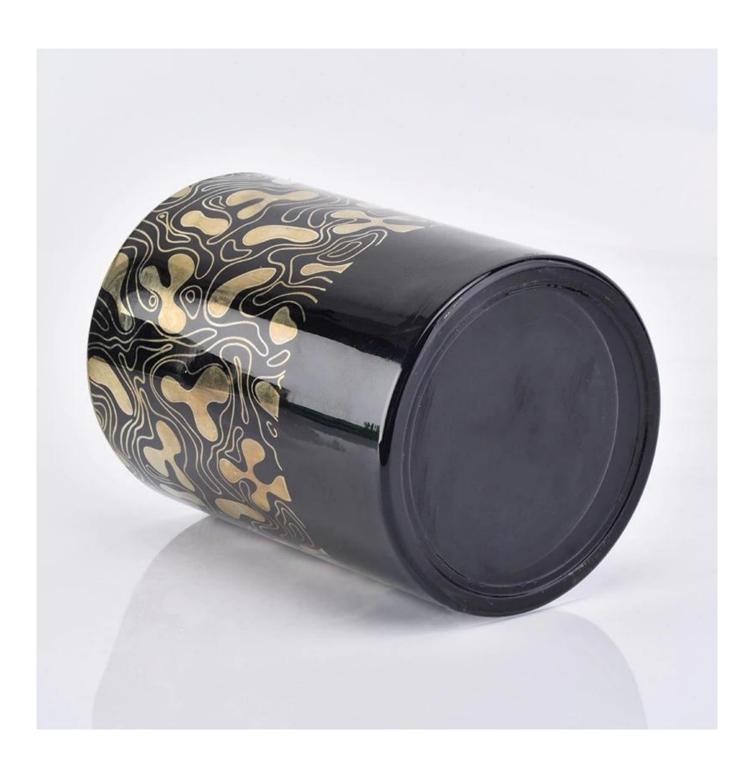

#### **Product Description**

All the pictures on this site are copyrighted by Sunny Glassware. Any unauthorized copy will

be regarded as copyright infringement.

This **candle bowl** is made of sodalime in high quality. It is suitable for all kinds of candle or soy wax. We can do any customized print on the glass. Finish MOQ is 3000pcs per design.