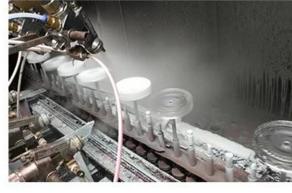

#### **Process Craft**

### **DEEP PROCESSING**

01
ELECTROPLATING

02 LASER ENGRAVING

03 SPRAYING

04
VACUUM
ELECTROPLATING

05 SCREEN PRINTING