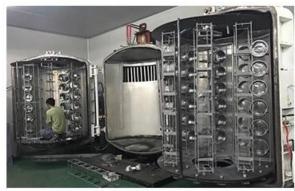

#### **Process Craft**

### **DEEP PROCESSING**

01
ELECTROPLATING

02 LASER ENGRAVING

03 SPRAYING

04
VACUUM
ELECTROPLATING

05 SCREEN PRINTING