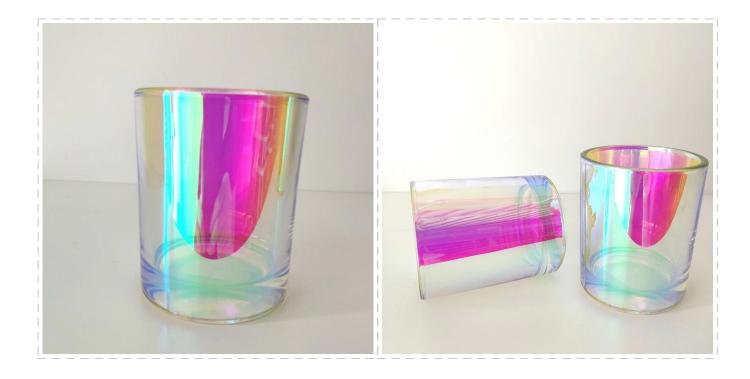

8 oz iridescent candle jars unique glass candle holder for home decor

# No second Co.in China

Our QC is more QC than our customer's QC

This **glass candle jar** comes with a popular cylinder shape, finish with a unique iridescence plating which is suitable for home, wedding, party decorations and so on.

| Product name          | 8 oz iridescent candle jars unique glass candle holder for home decor                                               |  |  |
|-----------------------|---------------------------------------------------------------------------------------------------------------------|--|--|
| Specification         | Top dia: 80mm Bottom dia: 73mm Height: 90mm Weight: 290g Capacity: 295ml                                            |  |  |
| Sample time           | <ol> <li>5 days if at exist shaped and size of glass</li> <li>15 days if need new shape or size of glass</li> </ol> |  |  |
| Packing               | Normal packing,Individual gift box, PVC box, window box, color box, white box, etc                                  |  |  |
| <b>Delivery time</b>  | Within 35 days after the sample and order confirmed                                                                 |  |  |
| Payment term          | 30% deposit by T/T in advance and the balance against the copy of B/L                                               |  |  |
| Shipment              | By sea,by air,by Express and your shipping agent is acceptable                                                      |  |  |
| <b>Usage Occasion</b> | Home decor, Wedding Decoration, Wedding Favors, Decoration enhancement,                                             |  |  |