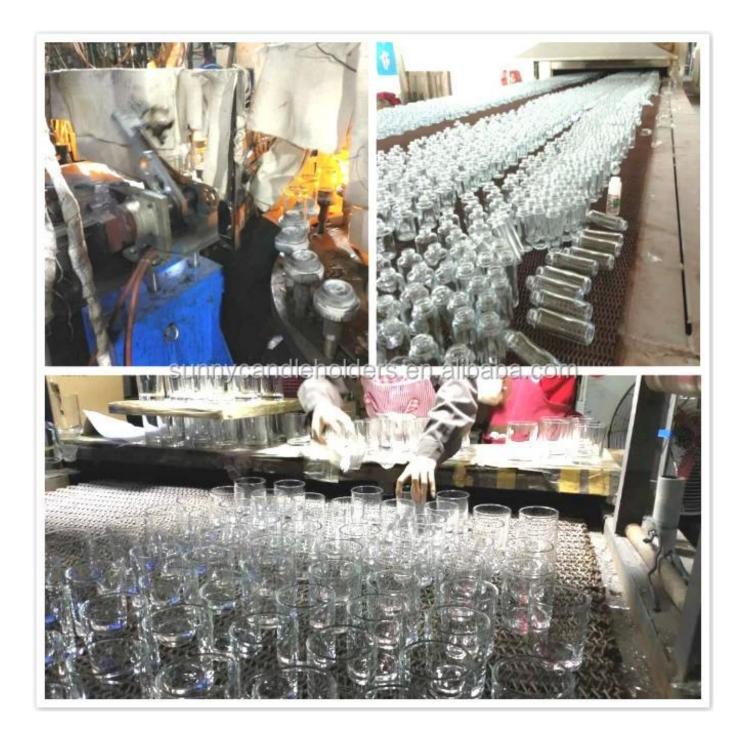

### **Process Craft**

# **DEEP PROCESSING**

01 ELECTROPLATING

02 LASER ENGRAVING

03 SPRAYING

**04**VACUUM
ELECTROPLATING

05 SCREEN PRINTING