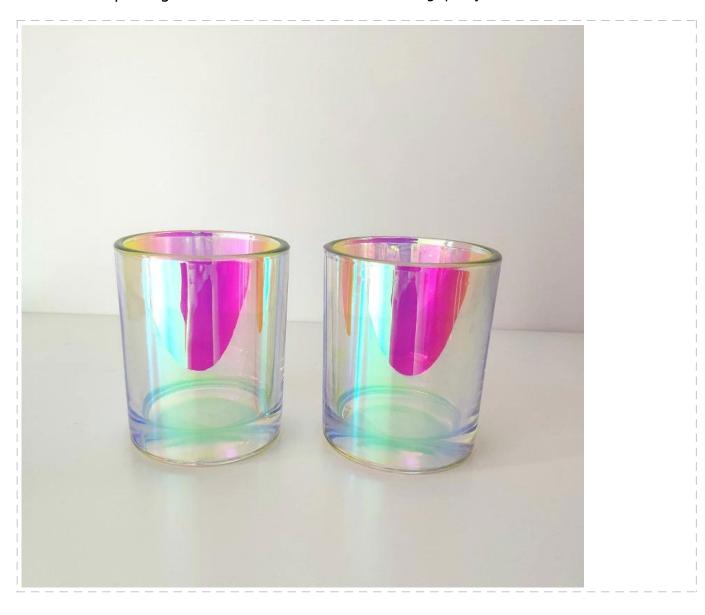

8 oz iridescent candle jars unique glass candle holder for home decor

# No second Co.in China

Our QC is more QC than our customer's QC

This **glass candle jar** comes with a popular cylinder shape, finish with a unique iridescence plating which is suitable for home, wedding, party decorations and so on.

| Product name          | 8 oz iridescent candle jars unique glass candle holder for home decor                                               |  |  |
|-----------------------|---------------------------------------------------------------------------------------------------------------------|--|--|
| Specification         | Top dia: 80mm Bottom dia: 73mm Height: 90mm Weight: 290g Capacity: 295ml                                            |  |  |
| Sample time           | <ol> <li>5 days if at exist shaped and size of glass</li> <li>15 days if need new shape or size of glass</li> </ol> |  |  |
| Packing               | Normal packing,Individual gift box, PVC box, window box, color box, white box, etc                                  |  |  |
| <b>Delivery time</b>  | Within 35 days after the sample and order confirmed                                                                 |  |  |
| Payment term          | 30% deposit by T/T in advance and the balance against the copy of B/L                                               |  |  |
| Shipment              | By sea,by air,by Express and your shipping agent is acceptable                                                      |  |  |
| <b>Usage Occasion</b> | Home decor, Wedding Decoration, Wedding Favors, Decoration enhancement,                                             |  |  |