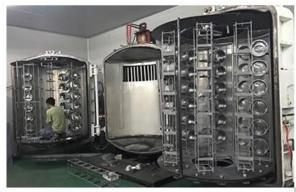

### **Process Craft**

# **DEEP PROCESSING**

01 ELECTROPLATING

02 LASER ENGRAVING

03 SPRAYING

**04**VACUUM
ELECTROPLATING

05 SCREEN PRINTING