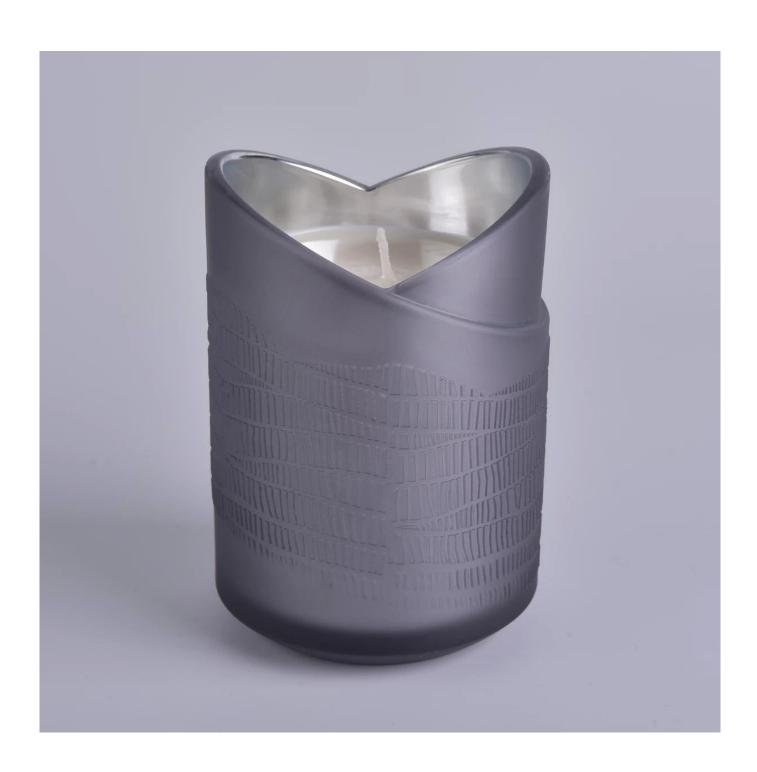

#### **Product Description**

| Product name         | 8 oz glass candle holder, grey candle jar in unique design                                                         |  |  |  |  |
|----------------------|--------------------------------------------------------------------------------------------------------------------|--|--|--|--|
| Specification        | Caliber: 78.3mm Peak: 113mm Nadir: 95.4mm Bottom diameter: 77.6mm Weight: 402g Capacity: 289ml Wall thickness: 4mm |  |  |  |  |
| Sample time          | 1. 5 days if at exist shaped and size of glass 2. 15 days if need new shape or size of glass                       |  |  |  |  |
| Packing              | Normal packing,Individual gift box, PVC box, window box, color box, white box, etc                                 |  |  |  |  |
| <b>Delivery time</b> | Within 35 days after the sample and order confirmed                                                                |  |  |  |  |
| Payment term         | 30% deposit by T/T in advance and the balance against the copy of B/L                                              |  |  |  |  |
| Shipment             | By sea,by air,by Express and your shipping agent is acceptable                                                     |  |  |  |  |
| Usage Occasion       | Home decor, Wedding Decoration, Wedding Favors, Decoration enhancement,                                            |  |  |  |  |