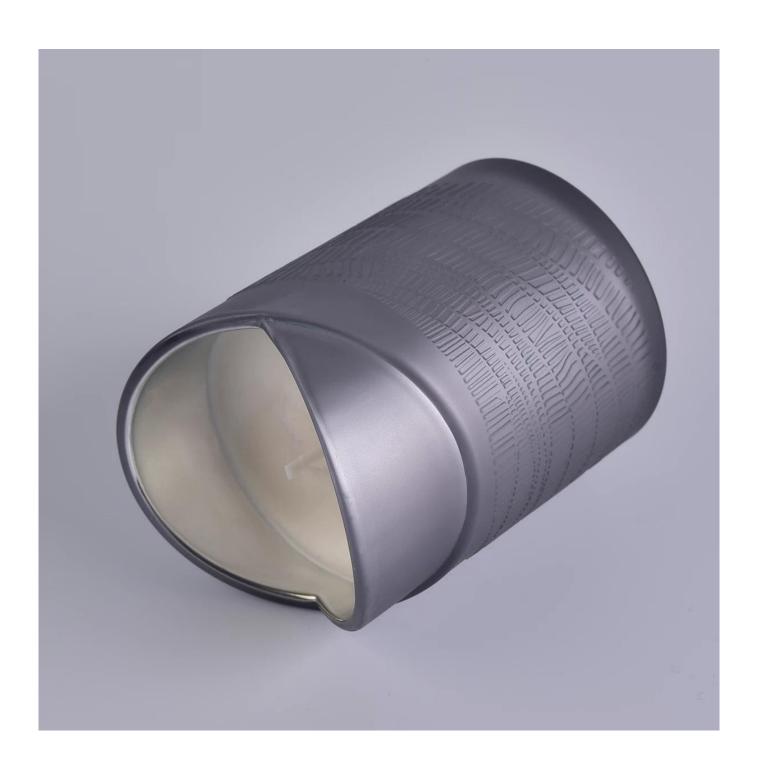

#### **Product Description**

| Product name         | 8 oz glass candle holder, grey candle jar in unique design                                                         |  |  |  |  |
|----------------------|--------------------------------------------------------------------------------------------------------------------|--|--|--|--|
| Specification        | Caliber: 78.3mm Peak: 113mm Nadir: 95.4mm Bottom diameter: 77.6mm Weight: 402g Capacity: 289ml Wall thickness: 4mm |  |  |  |  |
| Sample time          | 1. 5 days if at exist shaped and size of glass 2. 15 days if need new shape or size of glass                       |  |  |  |  |
| Packing              | Normal packing,Individual gift box, PVC box, window box, color box, white box, etc                                 |  |  |  |  |
| <b>Delivery time</b> | Within 35 days after the sample and order confirmed                                                                |  |  |  |  |
| Payment term         | 30% deposit by T/T in advance and the balance against the copy of B/L                                              |  |  |  |  |
| Shipment             | By sea,by air,by Express and your shipping agent is acceptable                                                     |  |  |  |  |
| Usage Occasion       | Home decor, Wedding Decoration, Wedding Favors, Decoration enhancement,                                            |  |  |  |  |