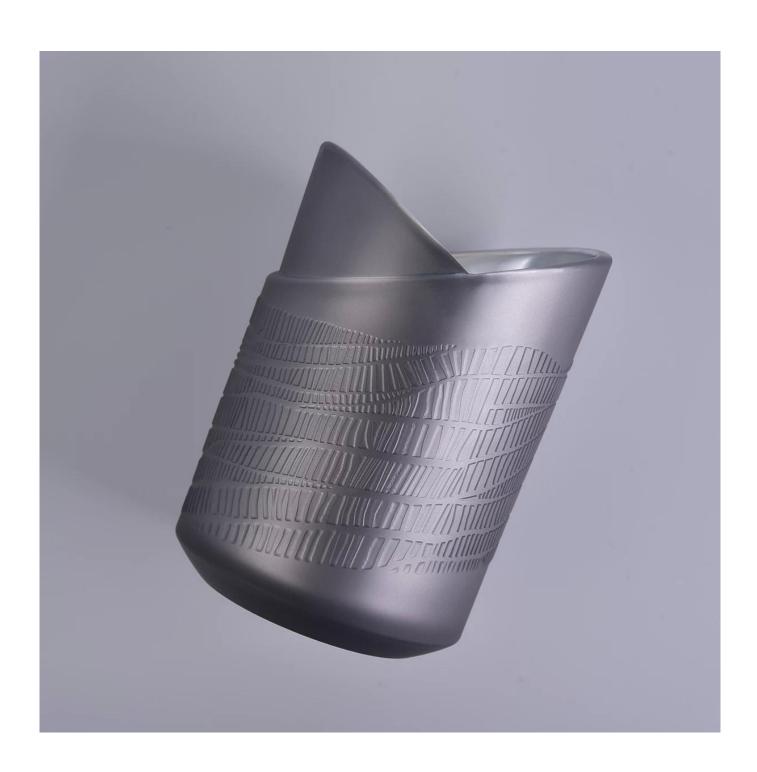

#### **Product Description**

| Product name         | 8 oz glass candle holder, grey candle jar in unique design                                                         |  |  |  |  |
|----------------------|--------------------------------------------------------------------------------------------------------------------|--|--|--|--|
| Specification        | Caliber: 78.3mm Peak: 113mm Nadir: 95.4mm Bottom diameter: 77.6mm Weight: 402g Capacity: 289ml Wall thickness: 4mm |  |  |  |  |
| Sample time          | 1. 5 days if at exist shaped and size of glass 2. 15 days if need new shape or size of glass                       |  |  |  |  |
| Packing              | Normal packing,Individual gift box, PVC box, window box, color box, white box, etc                                 |  |  |  |  |
| <b>Delivery time</b> | Within 35 days after the sample and order confirmed                                                                |  |  |  |  |
| Payment term         | 30% deposit by T/T in advance and the balance against the copy of B/L                                              |  |  |  |  |
| Shipment             | By sea,by air,by Express and your shipping agent is acceptable                                                     |  |  |  |  |
| Usage Occasion       | Home decor, Wedding Decoration, Wedding Favors, Decoration enhancement,                                            |  |  |  |  |