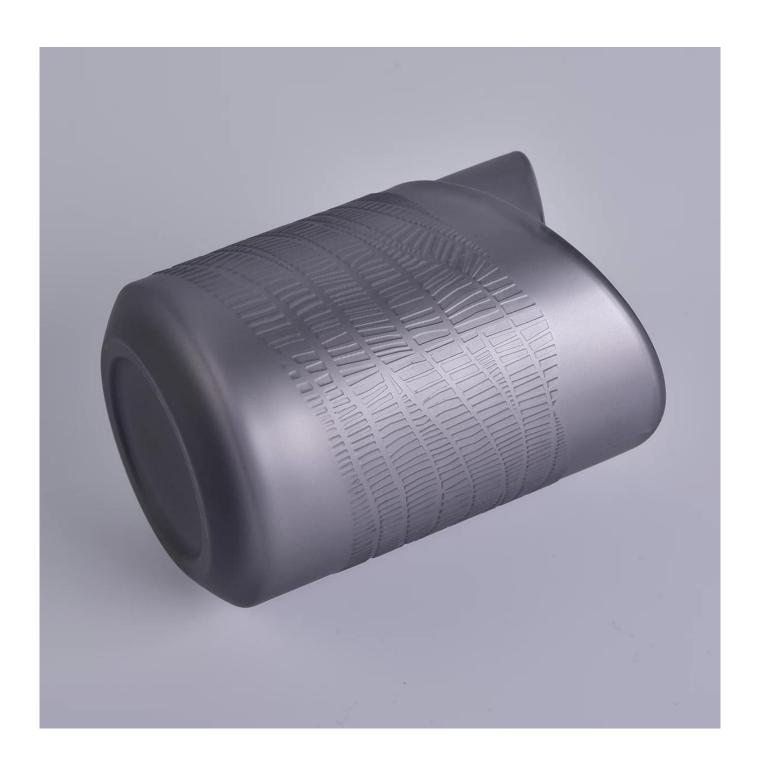

#### **Product Description**

| Product name         | 8 oz glass candle holder, grey candle jar in unique design                                                         |  |  |  |  |
|----------------------|--------------------------------------------------------------------------------------------------------------------|--|--|--|--|
| Specification        | Caliber: 78.3mm Peak: 113mm Nadir: 95.4mm Bottom diameter: 77.6mm Weight: 402g Capacity: 289ml Wall thickness: 4mm |  |  |  |  |
| Sample time          | 1. 5 days if at exist shaped and size of glass 2. 15 days if need new shape or size of glass                       |  |  |  |  |
| Packing              | Normal packing,Individual gift box, PVC box, window box, color box, white box, etc                                 |  |  |  |  |
| <b>Delivery time</b> | Within 35 days after the sample and order confirmed                                                                |  |  |  |  |
| Payment term         | 30% deposit by T/T in advance and the balance against the copy of B/L                                              |  |  |  |  |
| Shipment             | By sea,by air,by Express and your shipping agent is acceptable                                                     |  |  |  |  |
| Usage Occasion       | Home decor, Wedding Decoration, Wedding Favors, Decoration enhancement,                                            |  |  |  |  |