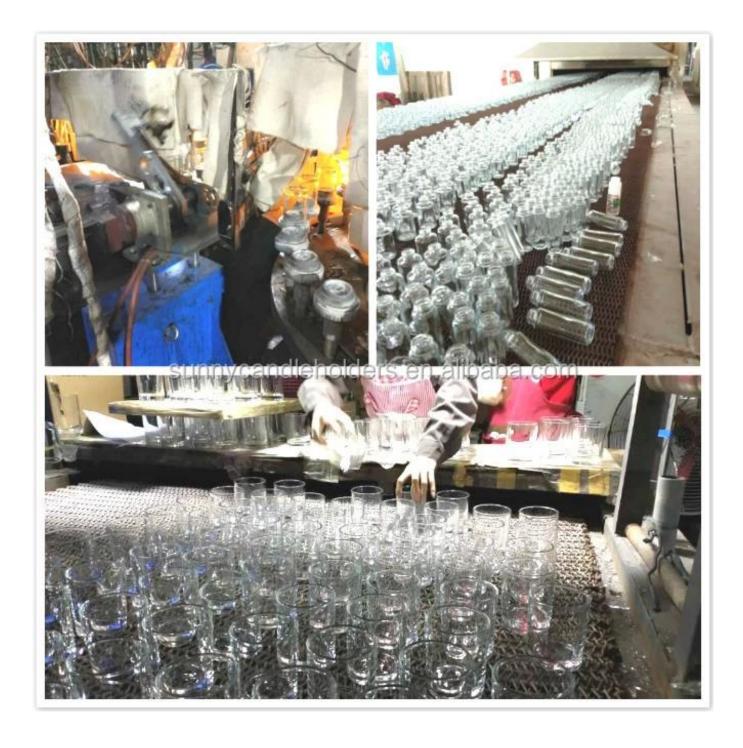

# <sup>⊤</sup>SAMPLE ROOM<sub>→</sub>

**Process Craft** 

## **Glass Production Lines**