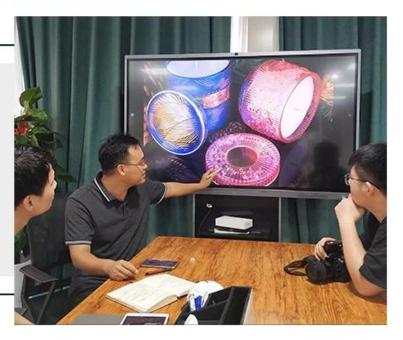

## Achieve Customers' Ideas

get your ideas becoming creative fragrance products and

sell them very well

## Award-winning Design Team

won the trust of many upscale brands





## Excellent After-service

problem solved within 24 hours

#### **Product Description**

| Product name         | 8 oz glass candle holder, grey candle jar in unique design                                                         |  |  |  |  |
|----------------------|--------------------------------------------------------------------------------------------------------------------|--|--|--|--|
| Specification        | Caliber: 78.3mm Peak: 113mm Nadir: 95.4mm Bottom diameter: 77.6mm Weight: 402g Capacity: 289ml Wall thickness: 4mm |  |  |  |  |
| Sample time          | 1. 5 days if at exist shaped and size of glass 2. 15 days if need new shape or size of glass                       |  |  |  |  |
| Packing              | Normal packing,Individual gift box, PVC box, window box, color bo